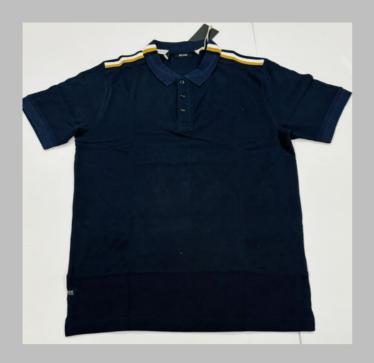

lows for limited stretching
Compact washing that restricts shrinkage to very low levels
Softeners used for smooth feel
All material tested for colour fastness

CPL: Cut Panel Lanudry is a process that completely arrests shrinkage, and reduces spirality of t-shirt

- \* Varying from 180-280 GSM, 100% cotton material.
- \* Cotton ribbing, regular fit.
- \* Material is tested for colour fastness. If you don't see the color that you are looking for? -Contact us We will dye for you..!
- \* We support any pattern of your choice. Even if it is not listed here..!
- \* No limitation on the size of the print/embroidery.
  - You can print anywhere on your Polo t-shirt.
- \* Sizes from XS to 3XL different for Men and Women.
- \* Minimum order quantity 10 pieces.















































































# SWEATSHIRT

## We print your design on a sweatshirt that features:

- Cotton ribbing, Soft and comfortable feel
- Allows for limited stretching
- Compact washing that restricts shrinkage to very low levels
- Softeners used for smooth feel
- All material tested for colour fastness
- Varying from 100-200 GSM, pure cotton material
- Hooded, high neck, crewneck, with/without Zip
- We support many other patterns, even if its not listed here
- Sizes from XS to 3XL different for Men and Women

### If you don't see the color that you are looking for? Contact us -

## We will dye for you..!

- No limitation on the size of the print/embroidery + (Print anywhere on the sweatshirt)
- Minimum order quantity 10 pieces









































##