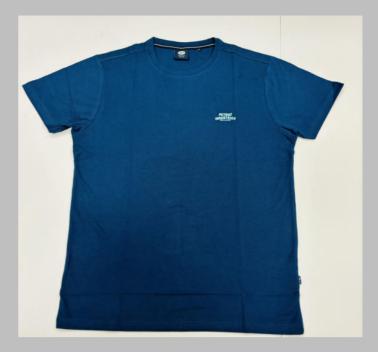

## ROUND NECK

TSHIRT

#### We print your design on a round neck t-shirt that features:

- Pure cotton material
- Regular fit neither tight fitting nor overflowing Ribbed neck
- Short sleeve, Full sleeve or Sleeveless
- Varying from 100-200 GSM

# If you don't see the color that you are looking for? Contact us:

- We will dye for you..!
- We support any pattern of your choice.
- Even if it is not listed here..!
- No limitation on the size of the print/embroidery.
- You can print anywhere on your t-shirt.

We can provide you t-shirts of any color combinations.

Cotton ribbing, Soft and comfortable feel.
Allows for limited stretching
Compact washing that restricts shrinkage to very low levels
Softeners used for smooth feel
All material tested for colour fastness

CPL: Cut Panel Lanudry is a process that completely arrests shrinkage, and reduces spirality of t-shirt

- \* Pure cotton material, Regular fit neither tight fitting nor overflowing
- \* Ribbed neck , Short sleeve, Full sleeve or Sleeveless
- \* Varying from 100-200 GSM
- \* Sizes from XS to 3XL different for Men and Women.
- \* If you don't see the color that you are looking for?
- -Contact us We will dye for you..!
- \* No limitation on the size of the print/embroidery.
- -You can print anywhere on your t-shirt.
- \* We can provide you t-shirts of any color combinations.
- \* Minimum order quantity 10 pieces.