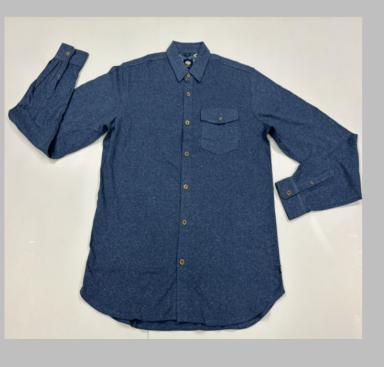

etching
Compact washing that restricts shrinkage to very low levels
Softeners used for smooth feel
All material tested for colour fastness

CPL: Cut Panel Lanudry is a process that completely arrests shrinkage, and reduces spirality of t-shirt

- \* Varying from 180-280 GSM, 100% cotton material.
- \* Cotton ribbing, regular fit.
- \* Material is tested for colour fastness. If you don't see the color that you are looking for? -Contact us We will dye for you..!
- \* We support any pattern of your choice. Even if it is not listed here..!
- \* No limitation on the size of the print/embroidery.
  - You can print anywhere on your Polo t-shirt.
- \* Sizes from XS to 3XL different for Men and Women.
- \* Minimum order quantity 10 pieces.















































































# SWEATSHIRT

## We print your design on a sweatshirt that features:

- Cotton ribbing, Soft and comfortable feel
- Allows for limited stretching
- Compact washing that restricts shrinkage to very low levels
- Softeners used for smooth feel
- All material tested for colour fastness
- Varying from 100-200 GSM, pure cotton material
- Hooded, high neck, crewneck, with/without Zip
- We support many other patterns, even if its not listed here
- Sizes from XS to 3XL different for Men and Women

### If you don't see the color that you are looking for? Contact us -

## We will dye for you..!

- No limitation on the size of the print/embroidery + (Print anywhere on the sweatshirt)
- Minimum order quantity 10 pieces









































## **WOMEN'S COLLECTION