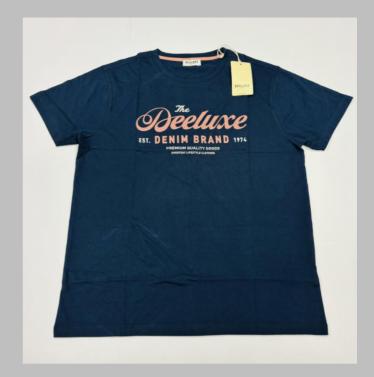

## ROUND NECK

TSHIRT

#### We print your design on a round neck t-shirt that features:

- Pure cotton material
- Regular fit neither tight fitting nor overflowing Ribbed neck
- Short sleeve, Full sleeve or Sleeveless
- Varying from 100-200 GSM

CPL: Cut Panel Lanudry is a process that completely arrests shrinkage, and reduces spirality of t-shirt

- \* Pure cotton material, Regular fit neither tight fitting nor overflowing
- \* Ribbed neck , Short sleeve, Full sleeve or Sleeveless
- \* Varying from 100-200 GSM
- \* Sizes from XS to 3XL different for Men and Women.
- \* If you don't see the color that you are looking for?
- -Contact us We will dye for you..!
- \* No limitation on the size of the print/embroidery.
- -You can print anywhere on your t-shirt.
- \* We can provide you t-shirts of any color combinations.
- \* Minimum order quantity 10 pieces.