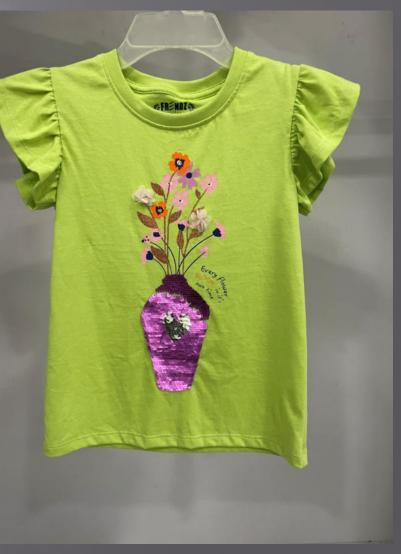

c woven in the UK
- ° Luxurious non see-through cotton with a touch of Lycra
- ° They wash beautifully, retaining their shape and colour

#### Design

- ° Designed and cut to skim and not cling, to flatter the woman's figure
- ° Once you've tried one on, you feel and see the difference

#### Length

- ° Cut to a length that flatters the waistline
- Signature design dipped back hem, a design detail and practical plus when bending or sitting down

























































# **SHIRTS**









































































































































## KIDS GOWN'S & FROCK'S





















































## KID'S BOTTOM WEAR























## KIDS TOP'S WEAR













































## KIDS FULL SLV TEE'S + HOODIES























## POLO'S





















































## TEES GROUPS

































































## AOP TEES COLLECTIONS























#### YARN DYED AOP TEES



# AOP POLO'S COLLECTIONS





#### INDIGO AOP POLO



### AOP SHIRT COLLECTION'S







#### SUBLIMATION TEE



#### TIE DYE TEE

#### TIE DYE POLO





#### **DOUBLE SIDE FACING TEE**



#### SPECIAL FABRIC YARN DYED TEE



#### INSIDE CPD TEE



#### INDIGO ACID WASH TEE



### CPD FULL SLEEVE TEE COLLECTIONS





#### JACQUARD POLO





## POLO'S GROUP COLLECTIONS







#### SWEAT SHIRT COLLECTION



### SPECIAL FABRIC HOODIE COLLECTION





#### FAKE INDIGO SHIRT FULL SLEEVE