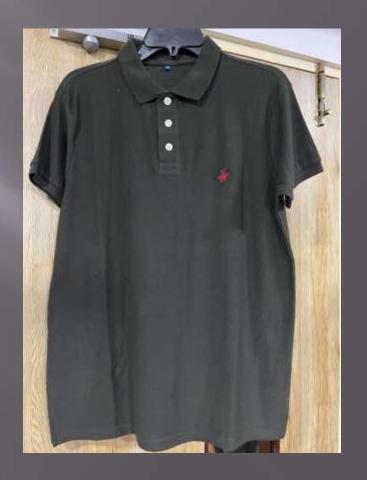

### POLO TSHIRTS

**TSHIRT** 

#### We print your design on a polo T-shirt that features:

- Varying from 180-280 GSM,
- 100% cotton & Polyester material.
- Cotton ribbing, regular fit.
- Material is tested for colour fastness.

# If you don't see the color that you are looking for? Contact us:

- We will dye for you..!
- We support any pattern of your choice. Even if it is not listed here..!
- No limitation on the size of the print/embroidery.
- You can print anywhere on your Polo t-shirt.
- What's more, this polo T-shirt is pre-shrunk and bio-washed.
- This limits fabric shrinkage and provides a smoother feel respectively.

CPL: Cut Panel Lanudry is a process that completely arrests shrinkage, and reduces spirality of t-shirt

- \* Varying from 180-280 GSM, 100% cotton material.
- \* Cotton ribbing, regular fit.
- \* Material is tested for colour fastness. If you don't see the color that you are looking for? -Contact us We will dye for you..!
- \* We support any pattern of your choice. Even if it is not listed here..!
- \* No limitation on the size of the print/embroidery.
  - You can print anywhere on your Polo t-shirt.
- \* Sizes from XS to 3XL different for Men and Women.
- \* Minimum order quantity 10 pieces.