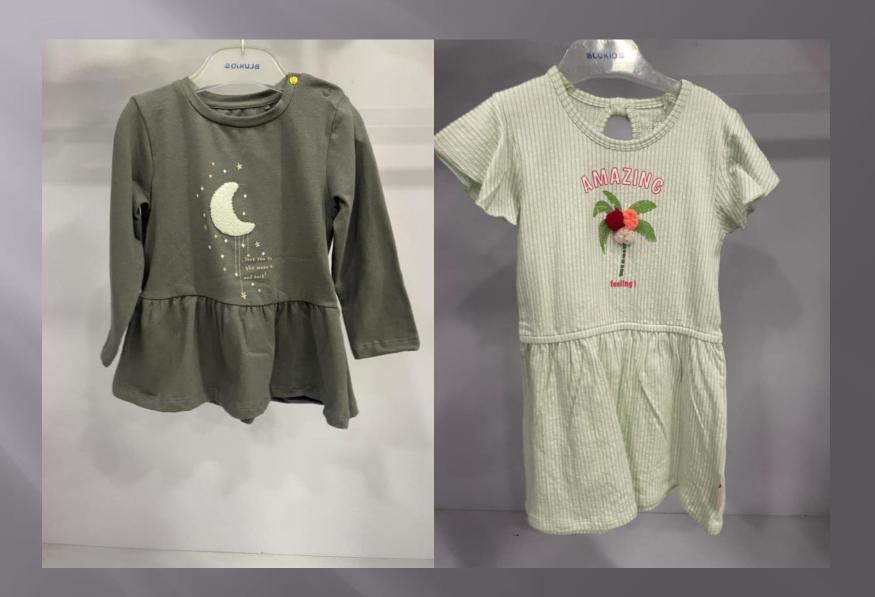

ing to arms
- \* Length finishes at a flattering point

#### Quality

- ° Superior quality fabric woven in the UK
- ° Luxurious non see-through cotton with a touch of Lycra
- ° They wash beautifully, retaining their shape and colour

#### Design

- ° Designed and cut to skim and not cling, to flatter the woman's figure
- ° Once you've tried one on, you feel and see the difference

#### Length

- ° Cut to a length that flatters the waistline
- Signature design dipped back hem, a design detail and practical plus when bending or sitting down

























































# **SHIRTS**









































































































































## KIDS GOWN'S & FROCK'S





















































## KID'S BOTTOM WEAR























## KIDS TOP'S WEAR













































## KIDS FULL SLV TEE'S + HOODIES























## POLO'S





















































## TEES GROUPS

































































## AOP TEES COLLECTIONS























#### YARN DYED AOP TEES



# AOP POLO'S COLLECTIONS





#### INDIGO AOP POLO



### AOP SHIRT COLLECTION'S







#### SUBLIMATION TEE



#### TIE DYE TEE

#### TIE DYE POLO





#### **DOUBLE SIDE FACING TEE**



#### SPECIAL FABRIC YARN DYED TEE



#### INSIDE CPD TEE



#### INDIGO ACID WASH TEE



### CPD FULL SLEEVE TEE COLLECTIONS





#### JACQUARD POLO





## POLO'S GROUP COLLECTIONS







#### SWEAT S