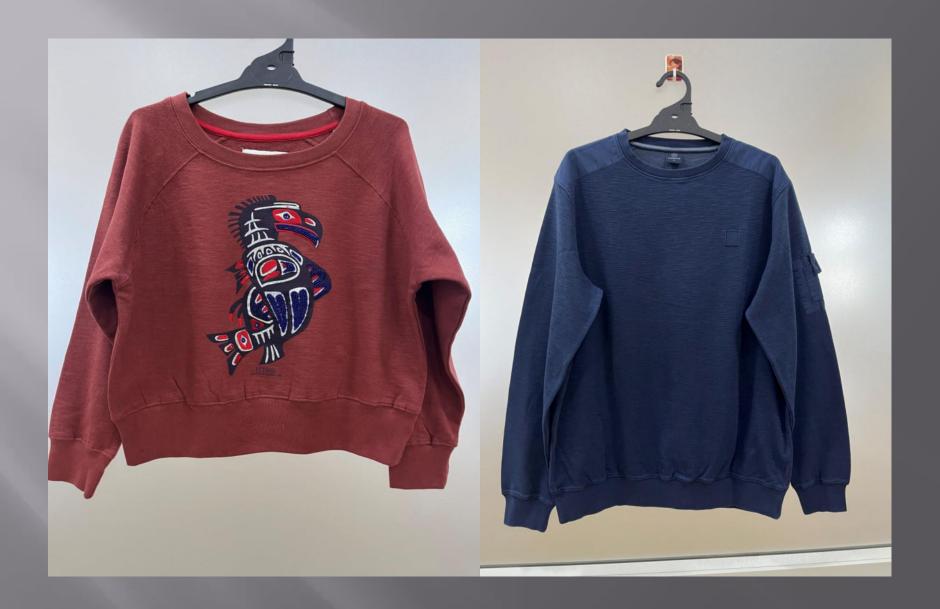

# SWEATSHIRT

## We print your design on a sweatshirt that features:

- Cotton ribbing, Soft and comfortable feel
- Allows for limited stretching
- Compact washing that restricts shrinkage to very low levels
- Softeners used for smooth feel
- All material tested for colour fastness
- Varying from 100-200 GSM, pure cotton material
- Hooded, high neck, crewneck, with/without Zip
- We support many other patterns, even if its not listed here
- Sizes from XS to 3XL different for Men and Women

### If you don't see the color that you are looking for? Contact us -

## We will dye for you..!

- No limitation on the size of the print/embroidery + (Print anywhere on the sweatshirt)
- Minimum order quantity 10 pieces