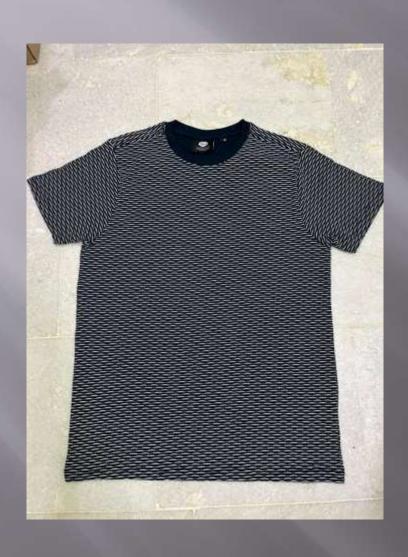

## ROUND NECK

TSHIRT

#### We print your design on a round neck t-shirt that features:

- Pure cotton material
- Regular fit neither tight fitting nor overflowing Ribbed neck
- Short sleeve, Full sleeve or Sleeveless
- Varying from 100-200 GSM