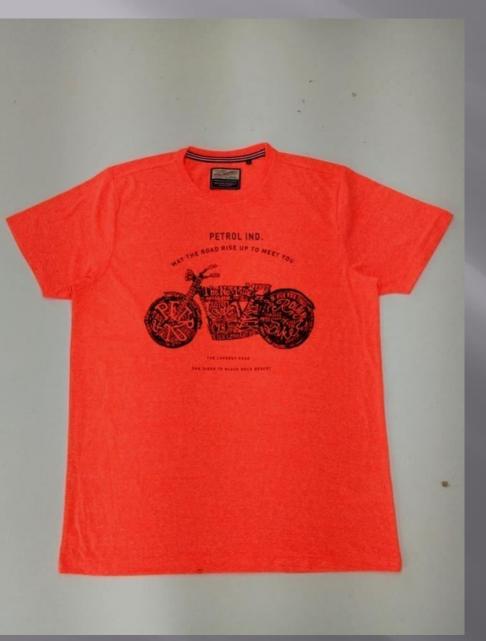

## ROUND NECK

TSHIRT

#### We print your design on a round neck t-shirt that features:

- Pure cotton material
- Regular fit neither tight fitting nor overflowing Ribbed neck
- Short sleeve, Full sleeve or Sleeveless
- Varying from 100-200 GSM