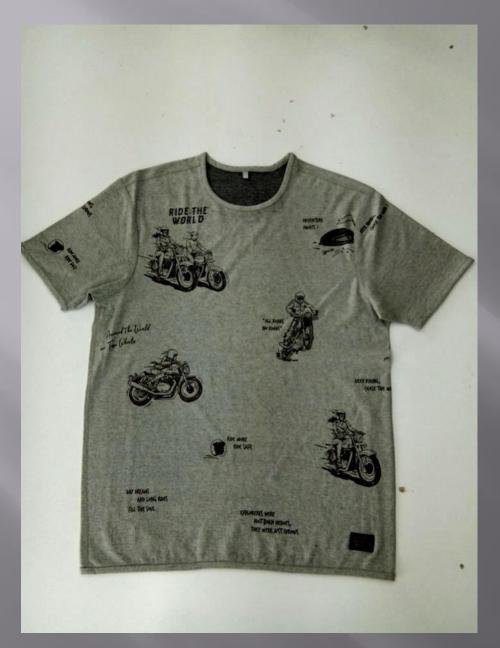

d see the difference

#### Length

- ° Cut to a length that flatters the waistline
- Signature design dipped back hem, a design detail and practical plus when bending or sitting down

























































# **SHIRTS**









































































































































## KIDS GOWN'S & FROCK'S





















































## KID'S BOTTOM WEAR























## KIDS TOP'S WEAR













































## KIDS FULL SLV TEE'S + HOODIES























## POLO'S





















































## TEES GROUPS

































































## AOP TEES COLLECTIONS























#### YARN DYED AOP TEES



# AOP POLO'S COLLECTIONS





#### INDIGO AOP POLO



### AOP SHIRT COLLECTION'S







#### SUBLIMATION TEE



#### TIE DYE TEE

#### TIE DYE POLO





#### **DOUBLE SIDE FACING TEE**



#### SPECIAL FABRIC YARN DYED TEE



#### INSIDE CPD TEE



#### INDIGO ACID WASH TEE



### CPD FULL SLEEVE TEE COLLECTIONS





#### JACQUARD POLO





## POLO'S GROUP COLLECTIONS







#### SWEAT SHIRT COLLECTION



### SPECIAL FABRIC HOODIE COLLECTION





#### FAKE INDIGO SHIRT FULL SLEEVE



# SOLID TEES GROUP COLLECTIONS



































## RAGLAN SLV



















## HEAD GEAR PRINT SWATCHES COLLECTION'S















## MENS COLLECTIONS























































































#