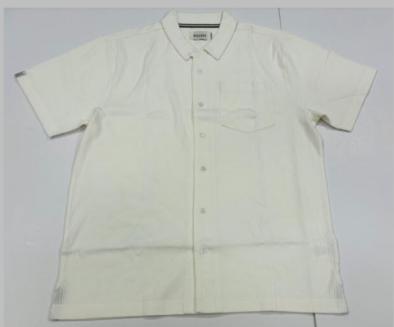

el.
Allows for limited stretching
Compact washing that restricts shrinkage to very low levels
Softeners used for smooth feel
All material tested for colour fastness

CPL: Cut Panel Lanudry is a process that completely arrests shrinkage, and reduces spirality of t-shirt

- \* Varying from 180-280 GSM, 100% cotton material.
- \* Cotton ribbing, regular fit.
- \* Material is tested for colour fastness. If you don't see the color that you are looking for? -Contact us We will dye for you..!
- \* We support any pattern of your choice. Even if it is not listed here..!
- \* No limitation on the size of the print/embroidery.
  - You can print anywhere on your Polo t-shirt.
- \* Sizes from XS to 3XL different for Men and Women.
- \* Minimum order quantity 10 pieces.















































































# SWEATSHIRT

## We print your design on a sweatshirt that features:

- Cotton ribbing, Soft and comfortable feel
- Allows for limited stretching
- Compact washing that restricts shrinkage to very low levels
- Softeners used for smooth feel
- All material tested for colour fastness
- Varying from 100-200 GSM, pure cotton material
- Hooded, high neck, crewneck, with/without Zip
- We support many other patterns, even if its not listed here
- Sizes from XS to 3XL different for Men and Women

### If you don't see the color that you are looking for? Contact us -

## We will dye for you..!

- No limitation on the size of the print/embroidery + (Print anywhere on the sweatshirt)
- Minimum order quantity 10 pieces