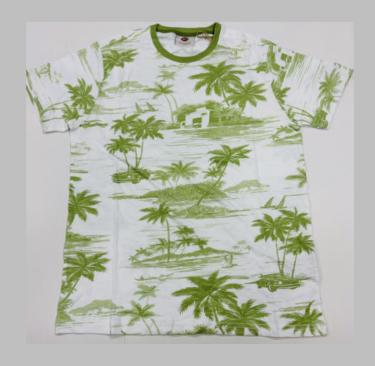

kage to very low levels
Softeners used for smooth feel
All material tested for colour fastness

CPL: Cut Panel Lanudry is a process that completely arrests shrinkage, and reduces spirality of t-shirt

- \* Pure cotton material, Regular fit neither tight fitting nor overflowing
- \* Ribbed neck , Short sleeve, Full sleeve or Sleeveless
- \* Varying from 100-200 GSM
- \* Sizes from XS to 3XL different for Men and Women.
- \* If you don't see the color that you are looking for?
- -Contact us We will dye for you..!
- \* No limitation on the size of the print/embroidery.
- -You can print anywhere on your t-shirt.
- \* We can provide you t-shirts of any color combinations.
- \* Minimum order quantity 10 pieces.



















































































































































































































































































































### POLO TSHIRTS

**TSHIRT** 

#### We print your design on a polo T-shirt that features:

- Varying from 180-280 GSM,
- 100% cotton & Polyester material.
- Cotton ribbing, regular fit.
- Material is tested for colour fastness.

# If you don't see the color that you are looking for? Contact us:

- We will dye for you..!
- We support any pattern of your choice. Even if it is not listed here..!
- No limitation on the size of the print/embroidery.
- You can print anywhere on your Polo t-shirt.
- What's more, this polo T-shirt is pre-shrunk and bio-washed.
- This limits fabri