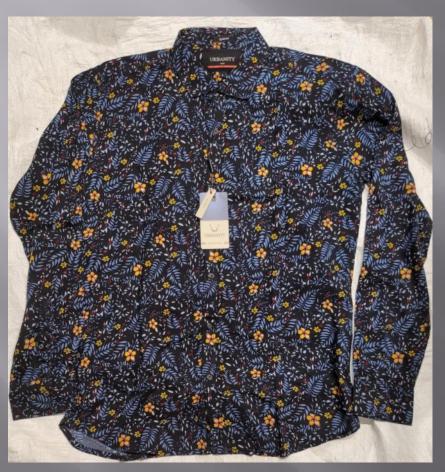

shirt)
- Minimum order quantity 10 pieces









































## **WOMEN'S COLLECTIONS**



#### Sleeves

- ° Generously cut to gently fit rather than cling to arms
- \* Length finishes at a flattering point

#### Quality

- ° Superior quality fabric woven in the UK
- ° Luxurious non see-through cotton with a touch of Lycra
- ° They wash beautifully, retaining their shape and colour

#### Design

- ° Designed and cut to skim and not cling, to flatter the woman's figure
- ° Once you've tried one on, you feel and see the difference

#### Length

- ° Cut to a length that flatters the waistline
- Signature design dipped back hem, a design detail and practical plus when bending or sitting down

























































# **SHIRTS**









































































































































## KIDS GOWN'S & FROCK'S





















































## KID'S BOTTOM WEAR























## KIDS TOP'S WEAR













































## KIDS FULL SLV TEE'S + HOODIES























## POLO'S





















































## TEES GROUPS

































































## AOP TEES COLLECTIONS























#### YARN DYED AOP TEES



# AOP POLO'S COLLECTIONS





#### INDIGO AOP POLO



### AOP SHIRT COLLECTION'S







#### SUBLIMATION TEE



#### TIE DYE TEE

#### TIE DYE POLO





#### **DOUBLE SIDE FACING TEE**



#### SPECIAL FABRIC YARN DY