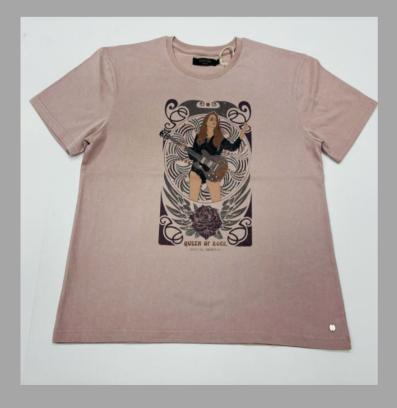

## ROUND NECK

TSHIRT

#### We print your design on a round neck t-shirt that features:

- Pure cotton material
- Regular fit neither tight fitting nor overflowing Ribbed neck
- Short sleeve, Full sleeve or Sleeveless
- Varying from 100-200 GSM