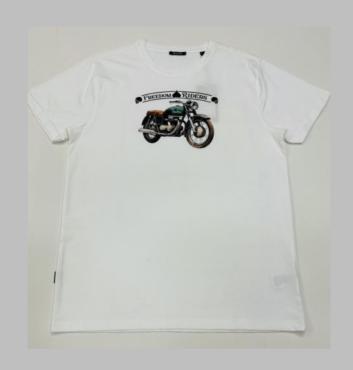

## ROUND NECK

TSHIRT

#### We print your design on a round neck t-shirt that features:

- Pure cotton material
- Regular fit neither tight fitting nor overflowing Ribbed neck
- Short sleeve, Full sleeve or Sleeveless
- Varying from 100-200 GSM