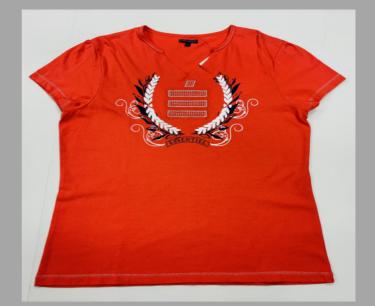

### POLO TSHIRTS

**TSHIRT** 

#### We print your design on a polo T-shirt that features:

- Varying from 180-280 GSM,
- 100% cotton & Polyester material.
- Cotton ribbing, regular fit.
- Material is tested for colour fastness.

# If you don't see the color that you are looking for? Contact us:

- We will dye for you..!
- We support any pattern of your choice. Even if it is not listed here..!
- No limitation on the size of the print/embroidery.
- You can print anywhere on your Polo t-shirt.
- What's more, this polo T-shirt is pre-shrunk and bio-washed.
- This limits fabric shrinkage and provides a smoother feel respectively.

We can provide you t-shirts of any color combinations.

Cotton ribbing, Soft and comfortable feel.
Allows for limited stretching
Compact washing that restricts shrinkage to very low levels
Softeners used for smooth feel
All material tested for colour fastness

CPL: Cut Panel Lanudry is a process that completely arrests shrinkage, and reduces spirality of t-shirt

- \* Varying from 180-280 GSM, 100% cotton material.
- \* Cotton ribbing, regular fit.
- \* Material is tested for colour fastness. If you don't see the color that you are looking for? -Contact us We will dye for you..!
- \* We support any pattern of your choice. Even if it is not listed here..!
- \* No limitation on the size of the print/embroidery.
  - You can print anywhere on your Polo t-shirt.
- \* Sizes from XS to 3XL different for Men and Women.
- \* Minimum order quantity 10 pieces.