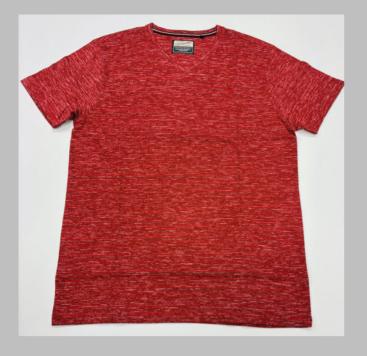

## ROUND NECK

TSHIRT

#### We print your design on a round neck t-shirt that features:

- Pure cotton material
- Regular fit neither tight fitting nor overflowing Ribbed neck
- Short sleeve, Full sleeve or Sleeveless
- Varying from 100-200 GSM

# If you don't see the color that you are looking for? Contact us:

- We will dye for you..!
- We support any pattern of your choice.
- Even if it is not listed here..!
- No limitation on the size of the print/embroidery.
- You can print anywhere on your t-shirt.

We can provide you t-shirts of any color combinations.

Cotton ribbing, Soft and comfortable feel.
Allows for limited stretching
Compact washing that restricts shrinkage to very low levels
Softeners used for smooth feel
All material tested for colour fastness

CPL: Cut Panel Lanudry is a process that completely arrests shrinkage, and reduces spirality of t-shirt

- \* Pure cotton material, Regular fit neither tight fitting nor overflowing
- \* Ribbed neck , Short sleeve, Full sleeve or Sleeveless
- \* Varying from 100-200 GSM
- \* Sizes from XS to 3XL different for Men and Women.
- \* If you don't see the color that you are looking for?
- -Contact us We will dye for you..!
- \* No limitation on the size of the print/embroidery.
- -You can print anywhere on your t-shirt.
- \* We can provide you t-shirts of any color combinations.
- \* Minimum order quantity 10 pieces.