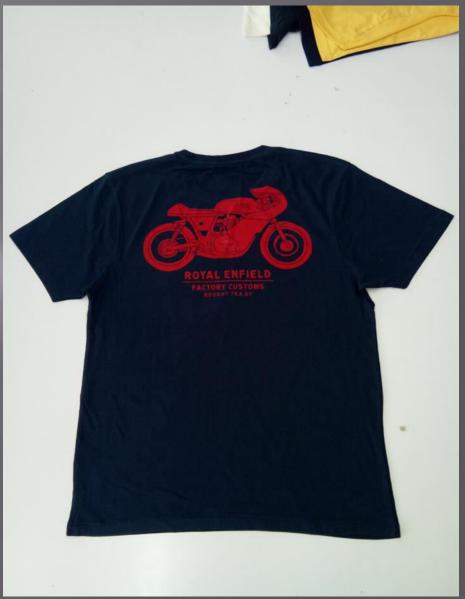

## ROUND NECK

TSHIRT

#### We print your design on a round neck t-shirt that features:

- Pure cotton material
- Regular fit neither tight fitting nor overflowing Ribbed neck
- Short sleeve, Full sleeve or Sleeveless
- Varying from 100-200 GSM