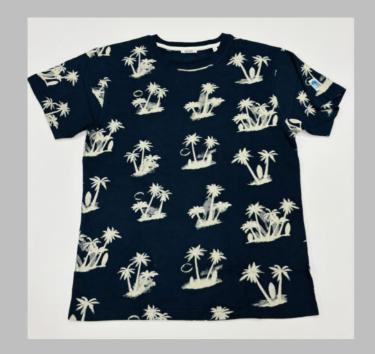

arrests shrinkage, and reduces spirality of t-shirt

- \* Pure cotton material, Regular fit neither tight fitting nor overflowing
- \* Ribbed neck , Short sleeve, Full sleeve or Sleeveless
- \* Varying from 100-200 GSM
- \* Sizes from XS to 3XL different for Men and Women.
- \* If you don't see the color that you are looking for?
- -Contact us We will dye for you..!
- \* No limitation on the size of the print/embroidery.
- -You can print anywhere on your t-shirt.
- \* We can provide you t-shirts of any color combinations.
- \* Minimum order quantity 10 pieces.



















































































































































































































































































































### POLO TSHIRTS

**TSHIRT** 

#### We print your design on a polo T-shirt that features:

- Varying from 180-280 GSM,
- 100% cotton & Polyester material.
- Cotton ribbing, regular fit.
- Material is tested for colour fastness.

# If you don't see the color that you are looking for? Contact us:

- We will dye for you..!
- We support any pattern of your choice. Even if it is not listed here..!
- No limitation on the size of the print/embroidery.
- You can print anywhere on your Polo t-shirt.
- What's more, this polo T-shirt is pre-shrunk and bio-washed.
- This limits fabric shrinkage and provides a smoother feel respectively.

We can provide you t-shirts of any color combinations.



Cotton ribbing, Soft and comfortab