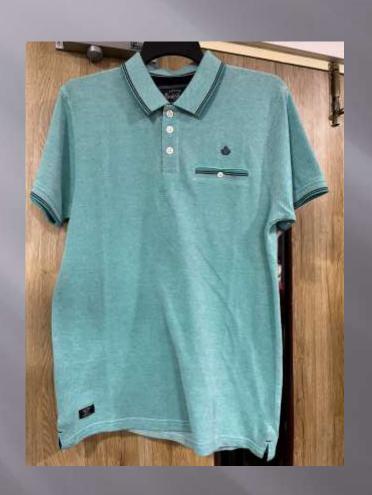

### POLO TSHIRTS

**TSHIRT** 

#### We print your design on a polo T-shirt that features:

- Varying from 180-280 GSM,
- 100% cotton & Polyester material.
- Cotton ribbing, regular fit.
- Material is tested for colour fastness.

# If you don't see the color that you are looking for? Contact us:

- We will dye for you..!
- We support any pattern of your choice. Even if it is not listed here..!
- No limitation on the size of the print/embroidery.
- You can print anywhere on your Polo t-shirt.
- What's more, this polo T-shirt is pre-shrunk and bio-washed.
- This limits fabric shrinkage and provides a smoother feel respectively.