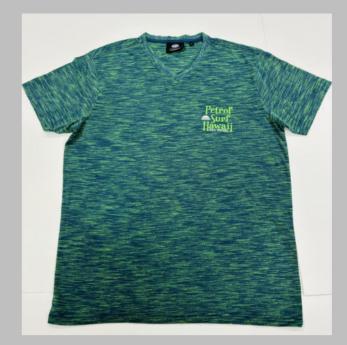

### POLO TSHIRTS

**TSHIRT** 

#### We print your design on a polo T-shirt that features:

- Varying from 180-280 GSM,
- 100% cotton & Polyester material.
- Cotton ribbing, regular fit.
- Material is tested for colour fastness.

# If you don't see the color that you are looking for? Contact us:

- We will dye for you..!
- We support any pattern of your choice. Even if it is not listed here..!
- No limitation on the size of the print/embroidery.
- You can print anywhere on your Polo t-shirt.
- What's more, this polo T-shirt is pre-shrunk and bio-washed.
- This limits fabric shrinkage and provides a smoother feel respectively.