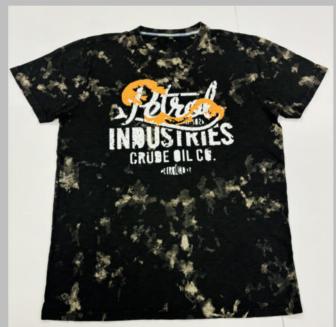

lows for limited stretching
Compact washing that restricts shrinkage to very low levels
Softeners used for smooth feel
All material tested for colour fastness

CPL: Cut Panel Lanudry is a process that completely arrests shrinkage, and reduces spirality of t-shirt

- \* Pure cotton material, Regular fit neither tight fitting nor overflowing
- \* Ribbed neck , Short sleeve, Full sleeve or Sleeveless
- \* Varying from 100-200 GSM
- \* Sizes from XS to 3XL different for Men and Women.
- \* If you don't see the color that you are looking for?
- -Contact us We will dye for you..!
- \* No limitation on the size of the print/embroidery.
- -You can print anywhere on your t-shirt.
- \* We can provide you t-shirts of any color combinations.
- \* Minimum order quantity 10 pieces.



















































































































































































































































































































### POLO TSHIRTS

**TSHIRT** 

#### We print your design on a polo T-shirt that features:

- Varying from 180-280 GSM,
- 100% cotton & Polyester material.
- Cotton ribbing, regular fit.
- Material is tested for colour fastness.

# If you don't see the color that you are looking for? Contact us:

- We will dye for you..!
- We support any pattern of your choice. Even if it is not listed here..!
- No limitation on the size of the print/embroidery.
- You can print anywhere on your Polo t-shirt.
- What's more, thi