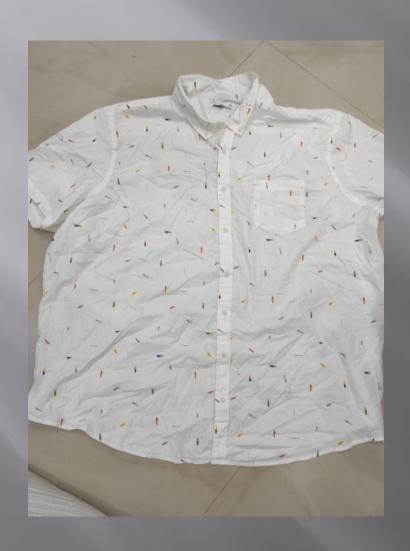

N'S COLLECTIONS**



#### Sleeves

- ° Generously cut to gently fit rather than cling to arms
- \* Length finishes at a flattering point

#### Quality

- ° Superior quality fabric woven in the UK
- ° Luxurious non see-through cotton with a touch of Lycra
- ° They wash beautifully, retaining their shape and colour

#### Design

- ° Designed and cut to skim and not cling, to flatter the woman's figure
- ° Once you've tried one on, you feel and see the difference

#### Length

- ° Cut to a length that flatters the waistline
- Signature design dipped back hem, a design detail and practical plus when bending or sitting down

























































# **SHIRTS**









































































































































## KIDS GOWN'S & FROCK'S





















































## KID'S BOTTOM WEAR























## KIDS TOP'S WEAR













































## KIDS FULL SLV TEE'S + HOODIES























## POLO'S





















































## TEES GROUPS

































































## AOP TEES COLLECTIONS























#### YARN DYED AOP TEES



# AOP POLO'S COLLECTIONS





#### INDIGO AOP POLO



### AOP SHIRT COLLECTION'S







#### SUBLIMATION TEE



#### TIE DYE TEE

#### TIE DYE POLO





#### **DOUBLE SIDE FACING TEE**



#### SPECIAL FABRIC YARN DYED TEE



#### INSIDE CPD TEE



#### INDIGO ACID WASH TEE



### CPD FULL SLEEVE TEE COLLEC