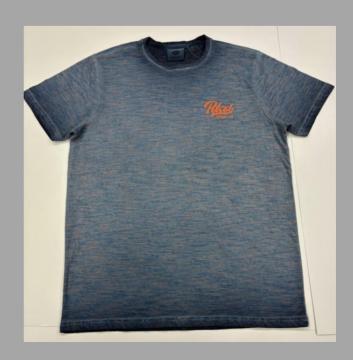

feel.
Allows for limited stretching
Compact washing that restricts shrinkage to very low levels
Softeners used for smooth feel
All material tested for colour fastness

CPL: Cut Panel Lanudry is a process that completely arrests shrinkage, and reduces spirality of t-shirt

- \* Pure cotton material, Regular fit neither tight fitting nor overflowing
- \* Ribbed neck , Short sleeve, Full sleeve or Sleeveless
- \* Varying from 100-200 GSM
- \* Sizes from XS to 3XL different for Men and Women.
- \* If you don't see the color that you are looking for?
- -Contact us We will dye for you..!
- \* No limitation on the size of the print/embroidery.
- -You can print anywhere on your t-shirt.
- \* We can provide you t-shirts of any color combinations.
- \* Minimum order quantity 10 pieces.



















































































































































































































































































































### POLO TSHIRTS

**TSHIRT** 

#### We print your design on a polo T-shirt that features:

- Varying from 180-280 GSM,
- 100% cotton & Polyester material.
- Cotton ribbing, regular fit.
- Material is tested for colour fastness.

# If you don't see the color that you are looking for? Contact us:

- We will dye for you..!
- We support any pattern of your choice. Even if it is not listed here..!
- No limitation on the size of the print/embroidery.
- You can print anywhere on your Polo t-shirt.
- What's m