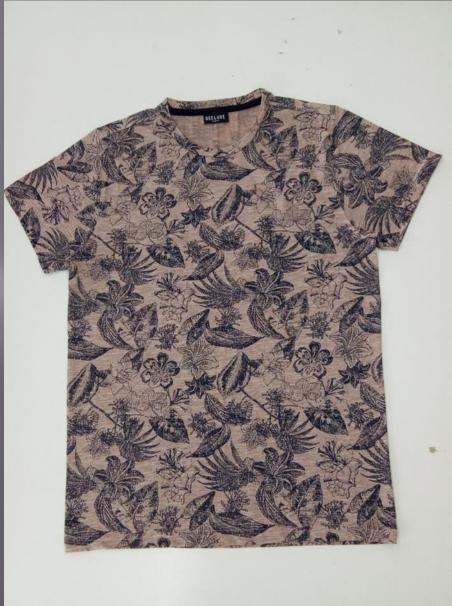

erence

#### Length

- ° Cut to a length that flatters the waistline
- Signature design dipped back hem, a design detail and practical plus when bending or sitting down

























































# **SHIRTS**









































































































































## KIDS GOWN'S & FROCK'S





















































## KID'S BOTTOM WEAR























## KIDS TOP'S WEAR













































## KIDS FULL SLV TEE'S + HOODIES























## POLO'S





















































## TEES GROUPS

































































## AOP TEES COLLECTIONS























#### YARN DYED AOP TEES



# AOP POLO'S COLLECTIONS





#### INDIGO AOP POLO



### AOP SHIRT COLLECTION'S







#### SUBLIMATION TEE



#### TIE DYE TEE

#### TIE DYE POLO





#### **DOUBLE SIDE FACING TEE**



#### SPECIAL FABRIC YARN DYED TEE



#### INSIDE CPD TEE



#### INDIGO ACID WASH TEE



### CPD FULL SLEEVE TEE COLLECTIONS





#### JACQUARD POLO





## POLO'S GROUP COLLECTIONS







#### SWEAT SHIRT COLLECTION



### SPECIAL FABRIC HOODIE COLLECTION





#### FAKE INDIGO SHIRT FULL SLEEVE



# SOLID TEES GROUP COLLECTIONS



































## RAGLAN SLV



















## HEAD GEAR PRINT SWATCHES COLLECTION'S















## MENS COLLECTIONS























































































## WOMENS COLLE