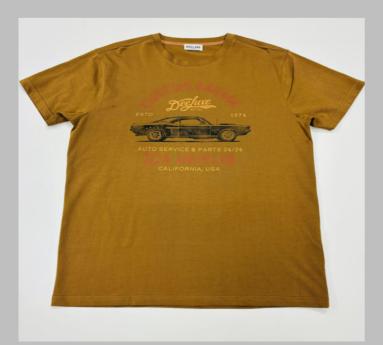

## ROUND NECK

TSHIRT

#### We print your design on a round neck t-shirt that features:

- Pure cotton material
- Regular fit neither tight fitting nor overflowing Ribbed neck
- Short sleeve, Full sleeve or Sleeveless
- Varying from 100-200 GSM

# If you don't see the color that you are looking for? Contact us:

- We will dye for you..!
- We support any pattern of your choice.
- Even if it is not listed here..!
- No limitation on the size of the print/embroidery.
- You can print anywhere on your t-shirt.

We can provide you t-shirts of any color combinations.

Cotton ribbing, Soft and comfortable feel.
Allows for limited stretching
Compact washing that restricts shrinkage to very low levels
Softeners used for smooth feel
All material tested for colour fastness

CPL: Cut Panel Lanudry is a process that completely arrests shrinkage, and reduces spirality of t-shirt

- \* Pure cotton material, Regular fit neither tight fitting nor overflowing
- \* Ribbed neck , Short sleeve, Full sleeve or Sleeveless
- \* Varying from 100-200 GSM
- \* Sizes from XS to 3XL different for Men and Women.
- \* If you don't see the color that you are looking for?
- -Contact us We will dye for you..!
- \* No limitation on the size of the print/embroidery.
- -You can print anywhere on your t-shirt.
- \* We can provide you t-shirts of any color combinations.
- \* Minimum order quantity 10 pieces.