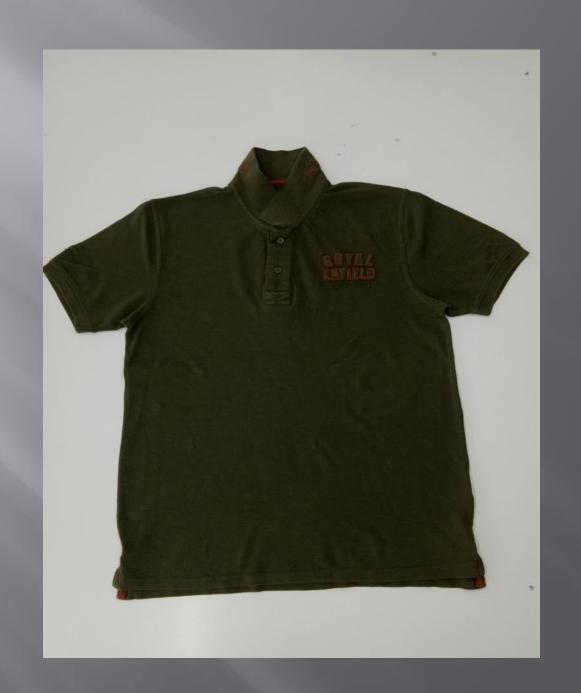

### POLO TSHIRTS

**TSHIRT** 

#### We print your design on a polo T-shirt that features:

- Varying from 180-280 GSM,
- 100% cotton & Polyester material.
- Cotton ribbing, regular fit.
- Material is tested for colour fastness.

# If you don't see the color that you are looking for? Contact us:

- We will dye for you..!
- We support any pattern of your choice. Even if it is not listed here..!
- No limitation on the size of the print/embroidery.
- You can print anywhere on your Polo t-shirt.
- What's more, this polo T-shirt is pre-shrunk and bio-washed.
- This limits fabric shrinkage and provides a smoother feel respectively.