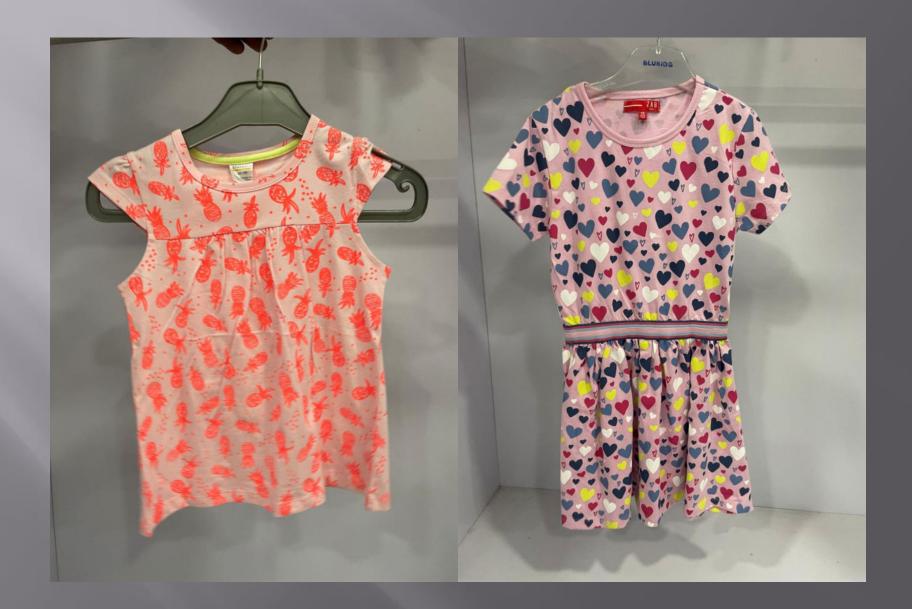

cling to arms
- \* Length finishes at a flattering point

#### Quality

- ° Superior quality fabric woven in the UK
- ° Luxurious non see-through cotton with a touch of Lycra
- ° They wash beautifully, retaining their shape and colour

#### Design

- ° Designed and cut to skim and not cling, to flatter the woman's figure
- ° Once you've tried one on, you feel and see the difference

#### Length

- ° Cut to a length that flatters the waistline
- Signature design dipped back hem, a design detail and practical plus when bending or sitting down

























































# **SHIRTS**









































































































































## KIDS GOWN'S & FROCK'S





















































## KID'S BOTTOM WEAR























## KIDS TOP'S WEAR













































## KIDS FULL SLV TEE'S + HOODIES























## POLO'S





















































## TEES GROUPS

































































## AOP TEES COLLECTIONS























#### YARN DYED AOP TEES



# AOP POLO'S COLLECTIONS





#### INDIGO AOP POLO



### AOP SHIRT COLLECTION'S







#### SUBLIMATION TEE



#### TIE DYE TEE

#### TIE DYE POLO





#### **DOUBLE SIDE FACING TEE**



#### SPECIAL FABRIC YARN DYED TEE



#### INSIDE CPD TEE



#### INDIGO ACID WASH TEE



### CPD FULL SLEEVE TEE COLLECTIONS





#### JACQUARD POLO





## POLO'S GROUP COLLECTIONS







#### SWEAT