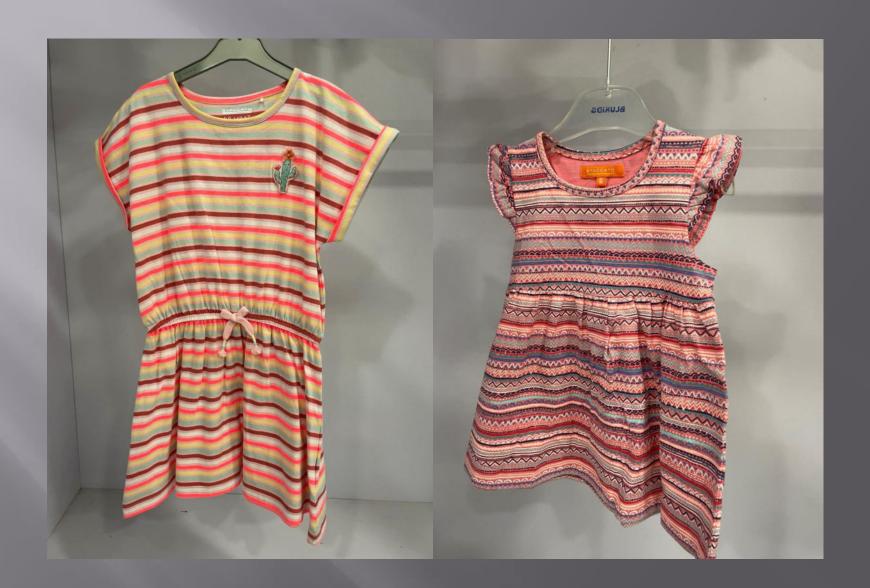

han cling to arms
- \* Length finishes at a flattering point

#### Quality

- ° Superior quality fabric woven in the UK
- ° Luxurious non see-through cotton with a touch of Lycra
- ° They wash beautifully, retaining their shape and colour

#### Design

- ° Designed and cut to skim and not cling, to flatter the woman's figure
- ° Once you've tried one on, you feel and see the difference

#### Length

- ° Cut to a length that flatters the waistline
- Signature design dipped back hem, a design detail and practical plus when bending or sitting down

























































# **SHIRTS**









































































































































## KIDS GOWN'S & FROCK'S





















































## KID'S BOTTOM WEAR























## KIDS TOP'S WEAR













































## KIDS FULL SLV TEE'S + HOODIES























## POLO'S





















































## TEES GROUPS

































































## AOP TEES COLLECTIONS























#### YARN DYED AOP TEES



# AOP POLO'S COLLECTIONS





#### INDIGO AOP POLO



### AOP SHIRT COLLECTION'S







#### SUBLIMATION TEE



#### TIE DYE TEE

#### TIE DYE POLO





#### **DOUBLE SIDE FACING TEE**



#### SPECIAL FABRIC YARN DYED TEE



#### INSIDE CPD TEE



#### INDIGO ACID WASH TEE



### CPD FULL SLEEVE TEE COLLECTIONS





#### JACQUARD POLO





## POLO'S GROUP COLLECTIONS







#### S