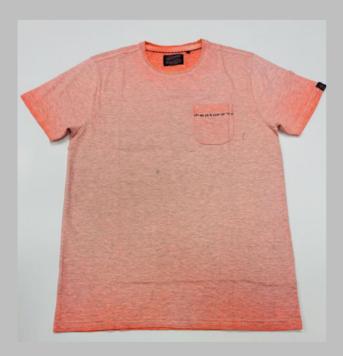

ws for limited stretching
Compact washing that restricts shrinkage to very low levels
Softeners used for smooth feel
All material tested for colour fastness

CPL: Cut Panel Lanudry is a process that completely arrests shrinkage, and reduces spirality of t-shirt

- \* Pure cotton material, Regular fit neither tight fitting nor overflowing
- \* Ribbed neck , Short sleeve, Full sleeve or Sleeveless
- \* Varying from 100-200 GSM
- \* Sizes from XS to 3XL different for Men and Women.
- \* If you don't see the color that you are looking for?
- -Contact us We will dye for you..!
- \* No limitation on the size of the print/embroidery.
- -You can print anywhere on your t-shirt.
- \* We can provide you t-shirts of any color combinations.
- \* Minimum order quantity 10 pieces.



















































































































































































































































































































### POLO TSHIRTS

**TSHIRT** 

#### We print your design on a polo T-shirt that features:

- Varying from 180-280 GSM,
- 100% cotton & Polyester material.
- Cotton ribbing, regular fit.
- Material is tested for colour fastness.

# If you don't see the color that you are looking for? Contact us:

- We will dye for you..!
- We support any pattern of your choice. Even if it is not listed here..!
- No limitation on the size of the print/embroidery.
- You can print anywhere on your Polo t-shirt.
- What's more, this