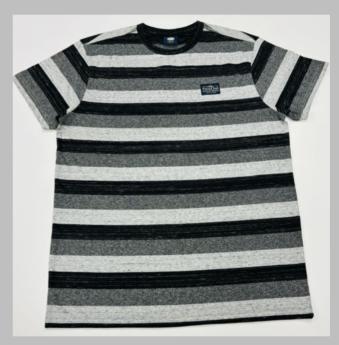

hrinkage to very low levels
Softeners used for smooth feel
All material tested for colour fastness

CPL: Cut Panel Lanudry is a process that completely arrests shrinkage, and reduces spirality of t-shirt

- \* Pure cotton material, Regular fit neither tight fitting nor overflowing
- \* Ribbed neck , Short sleeve, Full sleeve or Sleeveless
- \* Varying from 100-200 GSM
- \* Sizes from XS to 3XL different for Men and Women.
- \* If you don't see the color that you are looking for?
- -Contact us We will dye for you..!
- \* No limitation on the size of the print/embroidery.
- -You can print anywhere on your t-shirt.
- \* We can provide you t-shirts of any color combinations.
- \* Minimum order quantity 10 pieces.



















































































































































































































































































































### POLO TSHIRTS

**TSHIRT** 

#### We print your design on a polo T-shirt that features:

- Varying from 180-280 GSM,
- 100% cotton & Polyester material.
- Cotton ribbing, regular fit.
- Material is tested for colour fastness.

# If you don't see the color that you are looking for? Contact us:

- We will dye for you..!
- We support any pattern of your choice. Even if it is not listed here..!
- No limitation on the size of the print/embroidery.
- You can print anywhere on your Polo t-shirt.
- What's more, this polo T-shirt is pre-shrunk and bio-washed.
- This limits f