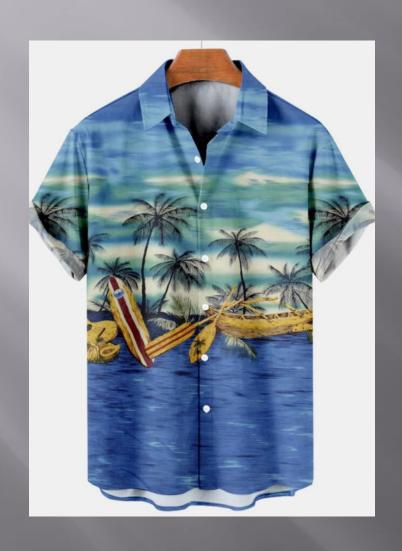

imum order quantity 10 pieces









































## **WOMEN'S COLLECTIONS**



#### Sleeves

- ° Generously cut to gently fit rather than cling to arms
- \* Length finishes at a flattering point

#### Quality

- ° Superior quality fabric woven in the UK
- ° Luxurious non see-through cotton with a touch of Lycra
- ° They wash beautifully, retaining their shape and colour

#### Design

- ° Designed and cut to skim and not cling, to flatter the woman's figure
- ° Once you've tried one on, you feel and see the difference

#### Length

- ° Cut to a length that flatters the waistline
- Signature design dipped back hem, a design detail and practical plus when bending or sitting down

























































# **SHIRTS**









































































































































## KIDS GOWN'S & FROCK'S





















































## KID'S BOTTOM WEAR























## KIDS TOP'S WEAR













































## KIDS FULL SLV TEE'S + HOODIES























## POLO'S





















































## TEES GROUPS

































































## AOP TEES COLLECTIONS























#### YARN DYED AOP TEES



# AOP POLO'S COLLECTIONS





#### INDIGO AOP POLO



### AOP SHIRT COLLECTION'S







#### SUBLIMATION TEE



#### TIE DYE TEE

#### TIE DYE POLO





#### **DOUBLE SIDE FACING TEE**



#### SPECIAL FABRIC YARN DYED TEE



##