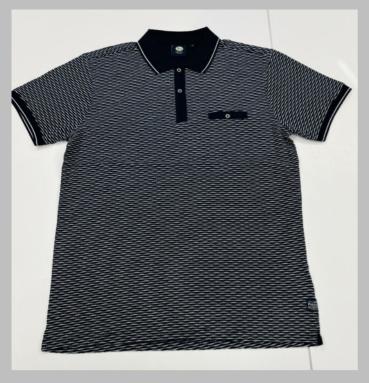

ble feel.
Allows for limited stretching
Compact washing that restricts shrinkage to very low levels
Softeners used for smooth feel
All material tested for colour fastness

CPL: Cut Panel Lanudry is a process that completely arrests shrinkage, and reduces spirality of t-shirt

- \* Varying from 180-280 GSM, 100% cotton material.
- \* Cotton ribbing, regular fit.
- \* Material is tested for colour fastness. If you don't see the color that you are looking for? -Contact us We will dye for you..!
- \* We support any pattern of your choice. Even if it is not listed here..!
- \* No limitation on the size of the print/embroidery.
  - You can print anywhere on your Polo t-shirt.
- \* Sizes from XS to 3XL different for Men and Women.
- \* Minimum order quantity 10 pieces.















































































# SWEATSHIRT

## We print your design on a sweatshirt that features:

- Cotton ribbing, Soft and comfortable feel
- Allows for limited stretching
- Compact washing that restricts shrinkage to very low levels
- Softeners used for smooth feel
- All material tested for colour fastness
- Varying from 100-200 GSM, pure cotton material
- Hooded, high neck, crewneck, with/without Zip
- We support many other patterns, even if its not listed here
- Sizes from XS to 3XL different for Men and Women

### If you don't see the color that you are looking for? Contact us -

## We will dye for you..!

- No limitation on the size of the print/embroidery + (Print anywhere on the sweatshirt)
- Minimum order quantity 10 pieces