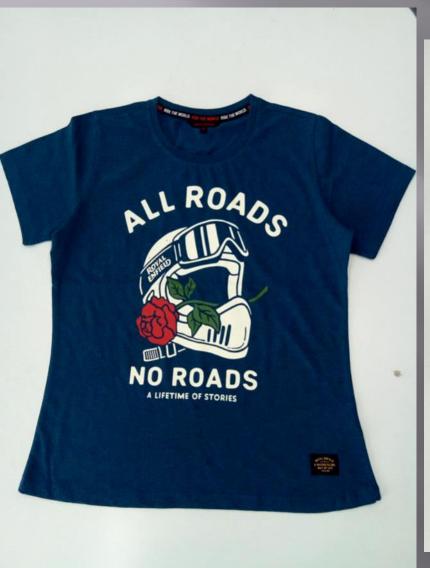

## **WOMEN'S COLLECTIONS**

#### Sleeves

- ° Generously cut to gently fit rather than cling to arms
- \* Length finishes at a flattering point

#### Quality

- ° Superior quality fabric woven in the UK
- ° Luxurious non see-through cotton with a touch of Lycra
- ° They wash beautifully, retaining their shape and colour

#### Design

- ° Designed and cut to skim and not cling, to flatter the woman's figure
- ° Once you've tried one on, you feel and see the difference

#### Length

- ° Cut to a length that flatters the waistline
- Signature design dipped back hem, a design detail and practical plus when bending or sitting down