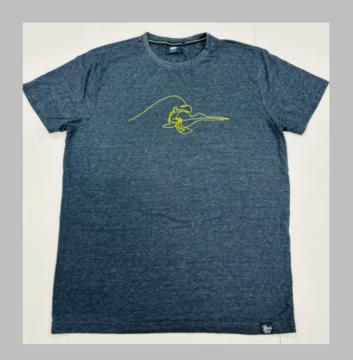

## ROUND NECK

TSHIRT

#### We print your design on a round neck t-shirt that features:

- Pure cotton material
- Regular fit neither tight fitting nor overflowing Ribbed neck
- Short sleeve, Full sleeve or Sleeveless
- Varying from 100-200 GSM

CPL: Cut Panel Lanudry is a process that completely arrests shrinkage, and reduces spirality of t-shirt

- \* Pure cotton material, Regular fit neither tight fitting nor overflowing
- \* Ribbed neck , Short sleeve, Full sleeve or Sleeveless
- \* Varying from 100-200 GSM
- \* Sizes from XS to 3XL different for Men and Women.
- \* If you don't see the color that you are looking for?
- -Contact us We will dye for you..!
- \* No limitation on the size of the print/embroidery.
- -You can print anywhere on your t-shirt.
- \* We can provide you t-shirts of any color combinations.
- \* Minimum order quantity 10 pieces.