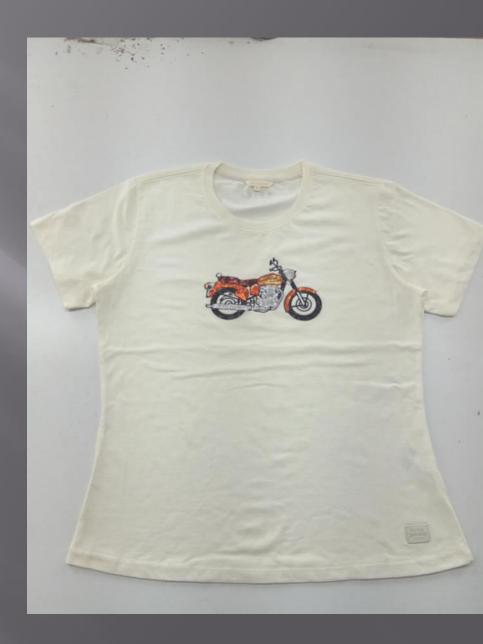

## **WOMEN'S COLLECTIONS**

#### Sleeves

- ° Generously cut to gently fit rather than cling to arms
- \* Length finishes at a flattering point

#### Quality

- ° Superior quality fabric woven in the UK
- ° Luxurious non see-through cotton with a touch of Lycra
- ° They wash beautifully, retaining their shape and colour

#### Design

- ° Designed and cut to skim and not cling, to flatter the woman's figure
- ° Once you've tried one on, you feel and see the difference

#### Length

- ° Cut to a length that flatters the waistline
- Signature design dipped back hem, a design detail and practical plus when bending or sitting down