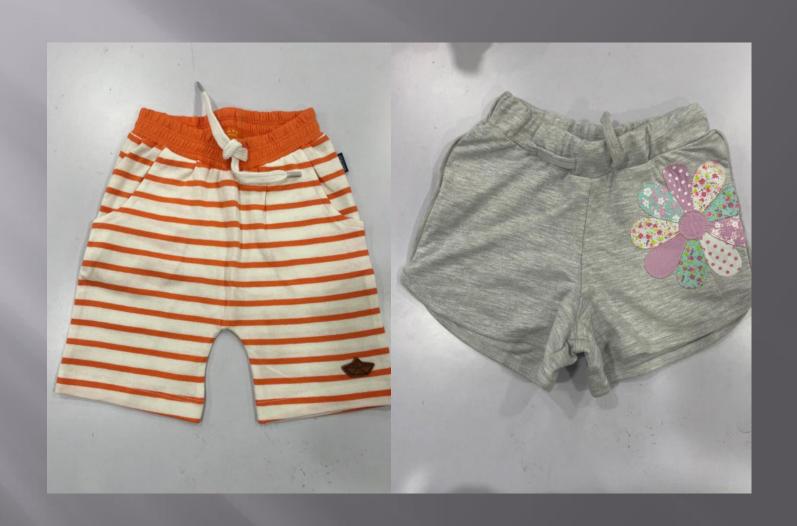

- ° Superior quality fabric woven in the UK
- ° Luxurious non see-through cotton with a touch of Lycra
- ° They wash beautifully, retaining their shape and colour

#### Design

- ° Designed and cut to skim and not cling, to flatter the woman's figure
- ° Once you've tried one on, you feel and see the difference

#### Length

- ° Cut to a length that flatters the waistline
- Signature design dipped back hem, a design detail and practical plus when bending or sitting down

























































# **SHIRTS**









































































































































## KIDS GOWN'S & FROCK'S





















































## KID'S BOTTOM WEAR























## KIDS TOP'S WEAR













































## KIDS FULL SLV TEE'S + HOODIES























## POLO'S





















































## TEES GROUPS

































































## AOP TEES COLLECTIONS























#### YARN DYED AOP TEES



# AOP POLO'S COLLECTIONS





#### INDIGO AOP POLO



### AOP SHIRT COLLECTION'S







#### SUBLIMATION TEE



#### TIE DYE TEE

#### TIE DYE POLO





#### **DOUBLE SIDE FACING TEE**



#### SPECIAL FABRIC YARN DYED TEE



#### INSIDE CPD TEE



#### INDIGO ACID WASH TEE



### CPD FULL SLEEVE TEE COLLECTIONS





#### JACQUARD POLO





## POLO'S GROUP COLLECTIONS







#### SWEAT SHIRT COLLECTION



### SPECIAL FABRIC HOODIE COLLECTION





#### FAKE