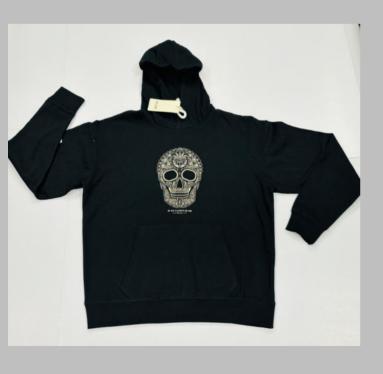

# SWEATSHIRT

## We print your design on a sweatshirt that features:

- Cotton ribbing, Soft and comfortable feel
- Allows for limited stretching
- Compact washing that restricts shrinkage to very low levels
- Softeners used for smooth feel
- All material tested for colour fastness
- Varying from 100-200 GSM, pure cotton material
- Hooded, high neck, crewneck, with/without Zip
- We support many other patterns, even if its not listed here
- Sizes from XS to 3XL different for Men and Women

### If you don't see the color that you are looking for? Contact us -

## We will dye for you..!

- No limitation on the size of the print/embroidery + (Print anywhere on the sweatshirt)
- Minimum order quantity 10 pieces