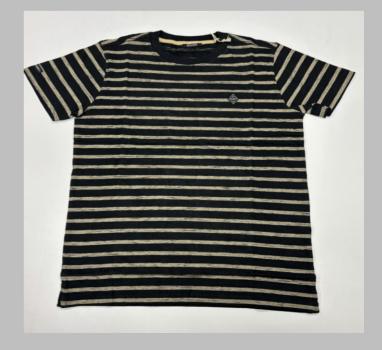

## ROUND NECK

TSHIRT

#### We print your design on a round neck t-shirt that features:

- Pure cotton material
- Regular fit neither tight fitting nor overflowing Ribbed neck
- Short sleeve, Full sleeve or Sleeveless
- Varying from 100-200 GSM

# If you don't see the color that you are looking for? Contact us:

- We will dye for you..!
- We support any pattern of your choice.
- Even if it is not listed here..!
- No limitation on the size of the print/embroidery.
- You can print anywhere on your t-shirt.

We can provide you t-shirts of any color combinations.

Cotton ribbing, Soft and comfortable feel.
Allows for limited stretching
Compact washing that restricts shrinkage to very low levels
Softeners used for smooth feel
All material tested for colour fastness

CPL: Cut Panel Lanudry is a process that completely arrests shrinkage, and reduces spirality of t-shirt

- \* Pure cotton material, Regular fit neither tight fitting nor overflowing
- \* Ribbed neck , Short sleeve, Full sleeve or Sleeveless
- \* Varying from 100-200 GSM
- \* Sizes from XS to 3XL different for Men and Women.
- \* If you don't see the color that you are looking for?
- -Contact us We will dye for you..!
- \* No limitation on the size of the print/embroidery.
- -You can print anywhere on your t-shirt.
- \* We can provide you t-shirts of any color combinations.
- \* Minimum order quantity 10 pieces.