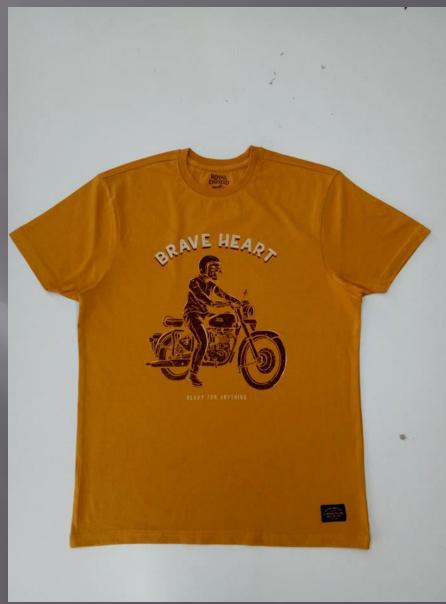

## ROUND NECK

TSHIRT

#### We print your design on a round neck t-shirt that features:

- Pure cotton material
- Regular fit neither tight fitting nor overflowing Ribbed neck
- Short sleeve, Full sleeve or Sleeveless
- Varying from 100-200 GSM