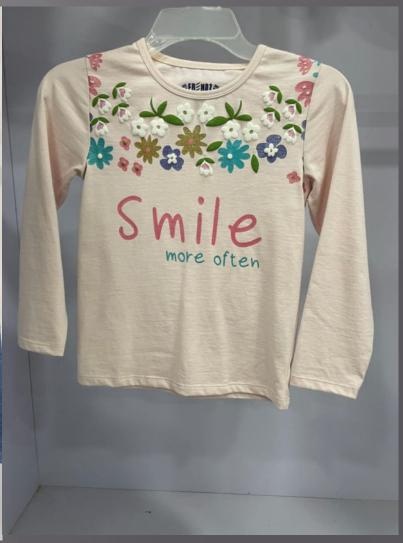

They wash beautifully, retaining their shape and colour

#### Design

- ° Designed and cut to skim and not cling, to flatter the woman's figure
- ° Once you've tried one on, you feel and see the difference

#### Length

- ° Cut to a length that flatters the waistline
- Signature design dipped back hem, a design detail and practical plus when bending or sitting down

























































# **SHIRTS**









































































































































## KIDS GOWN'S & FROCK'S





















































## KID'S BOTTOM WEAR























## KIDS TOP'S WEAR













































## KIDS FULL SLV TEE'S + HOODIES























## POLO'S





















































## TEES GROUPS

































































## AOP TEES COLLECTIONS























#### YARN DYED AOP TEES



# AOP POLO'S COLLECTIONS





#### INDIGO AOP POLO



### AOP SHIRT COLLECTION'S







#### SUBLIMATION TEE



#### TIE DYE TEE

#### TIE DYE POLO





#### **DOUBLE SIDE FACING TEE**



#### SPECIAL FABRIC YARN DYED TEE



#### INSIDE CPD TEE



#### INDIGO ACID WASH TEE



### CPD FULL SLEEVE TEE COLLECTIONS





#### JACQUARD POLO





## POLO'S GROUP COLLECTIONS







#### SWEAT SHIRT COLLECTION



### SPECIAL FABRIC HOODIE COLLECTION





#### FAKE INDIGO SHIRT FULL SLEEVE



# SOLID TEES GROUP COLLECTIONS



































## RAGLAN S