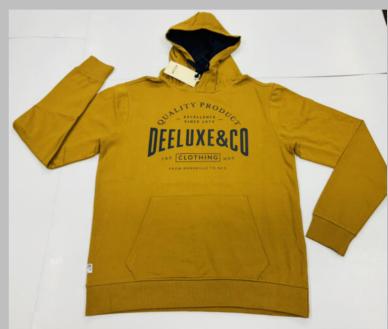

# SWEATSHIRT

## We print your design on a sweatshirt that features:

- Cotton ribbing, Soft and comfortable feel
- Allows for limited stretching
- Compact washing that restricts shrinkage to very low levels
- Softeners used for smooth feel
- All material tested for colour fastness
- Varying from 100-200 GSM, pure cotton material
- Hooded, high neck, crewneck, with/without Zip
- We support many other patterns, even if its not listed here
- Sizes from XS to 3XL different for Men and Women

### If you don't see the color that you are looking for? Contact us -

## We will dye for you..!

- No limitation on the size of the print/embroidery + (Print anywhere on the sweatshirt)
- Minimum order quantity 10 pieces