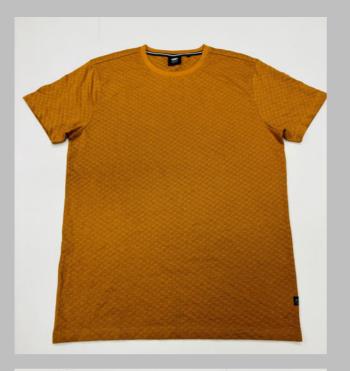

## ROUND NECK

TSHIRT

#### We print your design on a round neck t-shirt that features:

- Pure cotton material
- Regular fit neither tight fitting nor overflowing Ribbed neck
- Short sleeve, Full sleeve or Sleeveless
- Varying from 100-200 GSM

CPL: Cut Panel Lanudry is a process that completely arrests shrinkage, and reduces spirality of t-shirt

- \* Pure cotton material, Regular fit neither tight fitting nor overflowing
- \* Ribbed neck , Short sleeve, Full sleeve or Sleeveless
- \* Varying from 100-200 GSM
- \* Sizes from XS to 3XL different for Men and Women.
- \* If you don't see the color that you are looking for?
- -Contact us We will dye for you..!
- \* No limitation on the size of the print/embroidery.
- -You can print anywhere on your t-shirt.
- \* We can provide you t-shirts of any color combinations.
- \* Minimum order quantity 10 pieces.