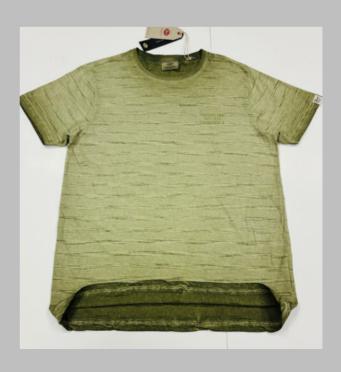

## ROUND NECK

TSHIRT

#### We print your design on a round neck t-shirt that features:

- Pure cotton material
- Regular fit neither tight fitting nor overflowing Ribbed neck
- Short sleeve, Full sleeve or Sleeveless
- Varying from 100-200 GSM

CPL: Cut Panel Lanudry is a process that completely arrests shrinkage, and reduces spirality of t-shirt

- \* Pure cotton material, Regular fit neither tight fitting nor overflowing
- \* Ribbed neck , Short sleeve, Full sleeve or Sleeveless
- \* Varying from 100-200 GSM
- \* Sizes from XS to 3XL different for Men and Women.
- \* If you don't see the color that you are looking for?
- -Contact us We will dye for you..!
- \* No limitation on the size of the print/embroidery.
- -You can print anywhere on your t-shirt.
- \* We can provide you t-shirts of any color combinations.
- \* Minimum order quantity 10 pieces.