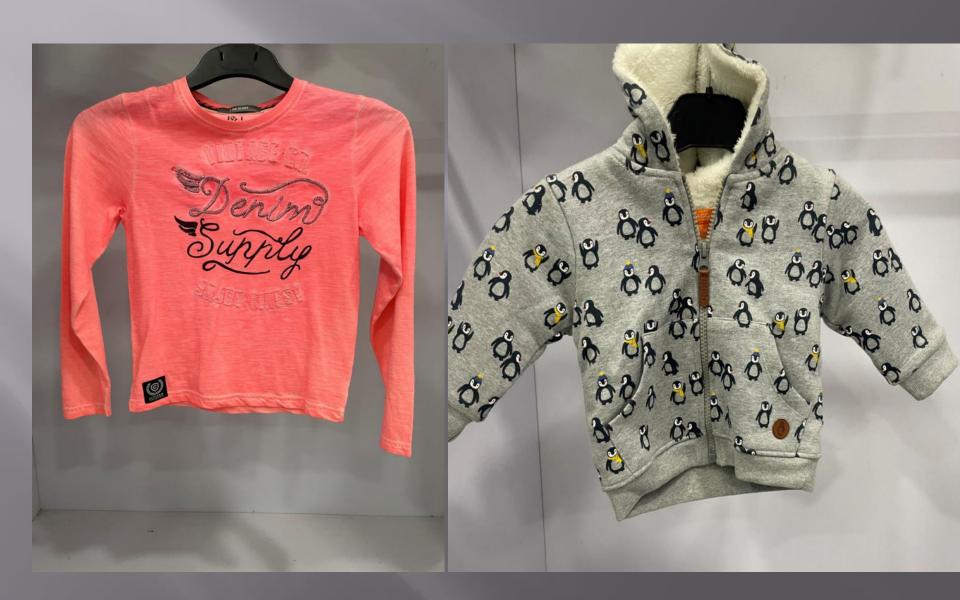

hey wash beautifully, retaining their shape and colour

#### Design

- ° Designed and cut to skim and not cling, to flatter the woman's figure
- ° Once you've tried one on, you feel and see the difference

#### Length

- ° Cut to a length that flatters the waistline
- Signature design dipped back hem, a design detail and practical plus when bending or sitting down

























































# **SHIRTS**









































































































































## KIDS GOWN'S & FROCK'S





















































## KID'S BOTTOM WEAR























## KIDS TOP'S WEAR













































## KIDS FULL SLV TEE'S + HOODIES























## POLO'S





















































## TEES GROUPS

































































## AOP TEES COLLECTIONS























#### YARN DYED AOP TEES



# AOP POLO'S COLLECTIONS





#### INDIGO AOP POLO



### AOP SHIRT COLLECTION'S







#### SUBLIMATION TEE



#### TIE DYE TEE

#### TIE DYE POLO





#### **DOUBLE SIDE FACING TEE**



#### SPECIAL FABRIC YARN DYED TEE



#### INSIDE CPD TEE



#### INDIGO ACID WASH TEE



### CPD FULL SLEEVE TEE COLLECTIONS





#### JACQUARD POLO





## POLO'S GROUP COLLECTIONS







#### SWEAT SHIRT COLLECTION



### SPECIAL FABRIC HOODIE COLLECTION





#### FAKE INDIGO SHIRT FULL SLEEVE



# SOLID TEES GROUP COLLECTIONS



































## RAGLAN SLV