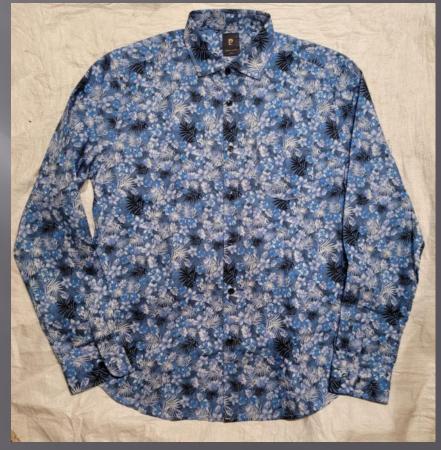

irt)
- Minimum order quantity 10 pieces









































## **WOMEN'S COLLECTIONS**



#### Sleeves

- ° Generously cut to gently fit rather than cling to arms
- \* Length finishes at a flattering point

#### Quality

- ° Superior quality fabric woven in the UK
- ° Luxurious non see-through cotton with a touch of Lycra
- ° They wash beautifully, retaining their shape and colour

#### Design

- ° Designed and cut to skim and not cling, to flatter the woman's figure
- ° Once you've tried one on, you feel and see the difference

#### Length

- ° Cut to a length that flatters the waistline
- Signature design dipped back hem, a design detail and practical plus when bending or sitting down

























































# **SHIRTS**









































































































































## KIDS GOWN'S & FROCK'S





















































## KID'S BOTTOM WEAR























## KIDS TOP'S WEAR













































## KIDS FULL SLV TEE'S + HOODIES























## POLO'S





















































## TEES GROUPS

































































## AOP TEES COLLECTIONS























#### YARN DYED AOP TEES



# AOP POLO'S COLLECTIONS





#### INDIGO AOP POLO



### AOP SHIRT COLLECTION'S







#### SUBLIMATION TEE



#### TIE DYE TEE

#### TIE DYE POLO





#### **DOUBLE SIDE FACING TEE**



#### SPECIAL FABRIC YARN DYED