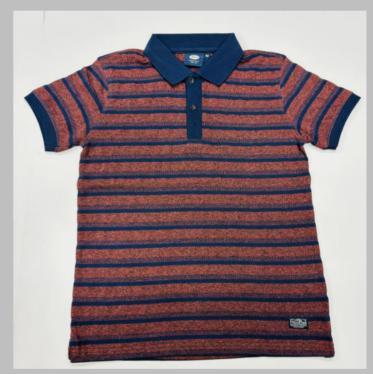

### POLO TSHIRTS

**TSHIRT** 

#### We print your design on a polo T-shirt that features:

- Varying from 180-280 GSM,
- 100% cotton & Polyester material.
- Cotton ribbing, regular fit.
- Material is tested for colour fastness.

# If you don't see the color that you are looking for? Contact us:

- We will dye for you..!
- We support any pattern of your choice. Even if it is not listed here..!
- No limitation on the size of the print/embroidery.
- You can print anywhere on your Polo t-shirt.
- What's more, this polo T-shirt is pre-shrunk and bio-washed.
- This limits fabric shrinkage and provides a smoother feel respectively.