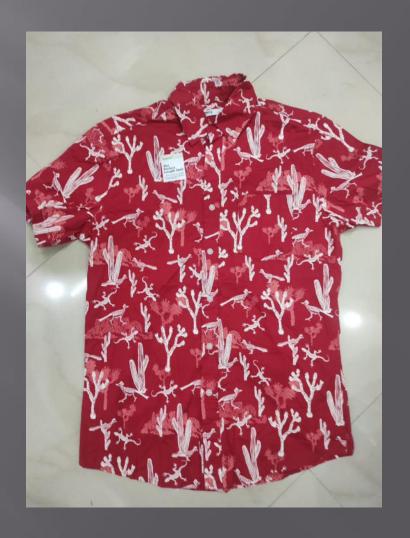

## **WOMEN'S COLLECTIONS**



#### Sleeves

- ° Generously cut to gently fit rather than cling to arms
- \* Length finishes at a flattering point

#### Quality

- ° Superior quality fabric woven in the UK
- ° Luxurious non see-through cotton with a touch of Lycra
- ° They wash beautifully, retaining their shape and colour

#### Design

- ° Designed and cut to skim and not cling, to flatter the woman's figure
- ° Once you've tried one on, you feel and see the difference

#### Length

- ° Cut to a length that flatters the waistline
- Signature design dipped back hem, a design detail and practical plus when bending or sitting down

























































# **SHIRTS**









































































































































## KIDS GOWN'S & FROCK'S





















































## KID'S BOTTOM WEAR























## KIDS TOP'S WEAR













































## KIDS FULL SLV TEE'S + HOODIES























## POLO'S





















































## TEES GROUPS

































































## AOP TEES COLLECTIONS























#### YARN DYED AOP TEES



# AOP POLO'S COLLECTIONS





#### INDIGO AOP POLO



### AOP SHIRT COLLECTION'S







#### SUBLIMATION TEE



#### TIE DYE TEE

#### TIE DYE POLO





#### **DOUBLE SIDE FACING TEE**



#### SPECIAL FABRIC YARN DYED TEE



#### INSIDE CPD TEE



#### INDIGO ACID WASH TEE



### CPD FULL SLE