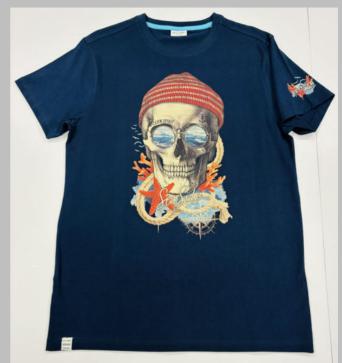

## ROUND NECK

TSHIRT

#### We print your design on a round neck t-shirt that features:

- Pure cotton material
- Regular fit neither tight fitting nor overflowing Ribbed neck
- Short sleeve, Full sleeve or Sleeveless
- Varying from 100-200 GSM

# If you don't see the color that you are looking for? Contact us:

- We will dye for you..!
- We support any pattern of your choice.
- Even if it is not listed here..!
- No limitation on the size of the print/embroidery.
- You can print anywhere on your t-shirt.

We can provide you t-shirts of any color combinations.

Cotton ribbing, Soft and comfortable feel.
Allows for limited stretching
Compact washing that restricts shrinkage to very low levels
Softeners used for smooth feel
All material tested for colour fastness

CPL: Cut Panel Lanudry is a process that completely arrests shrinkage, and reduces spirality of t-shirt

- \* Pure cotton material, Regular fit neither tight fitting nor overflowing
- \* Ribbed neck , Short sleeve, Full sleeve or Sleeveless
- \* Varying from 100-200 GSM
- \* Sizes from XS to 3XL different for Men and Women.
- \* If you don't see the color that you are looking for?
- -Contact us We will dye for you..!
- \* No limitation on the size of the print/embroidery.
- -You can print anywhere on your t-shirt.
- \* We can provide you t-shirts of any color combinations.
- \* Minimum order quantity 10 pieces.