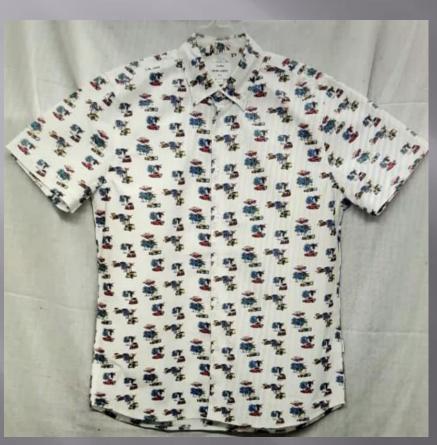

uantity 10 pieces









































## **WOMEN'S COLLECTIONS**



#### Sleeves

- ° Generously cut to gently fit rather than cling to arms
- \* Length finishes at a flattering point

#### Quality

- ° Superior quality fabric woven in the UK
- ° Luxurious non see-through cotton with a touch of Lycra
- ° They wash beautifully, retaining their shape and colour

#### Design

- ° Designed and cut to skim and not cling, to flatter the woman's figure
- ° Once you've tried one on, you feel and see the difference

#### Length

- ° Cut to a length that flatters the waistline
- Signature design dipped back hem, a design detail and practical plus when bending or sitting down

























































# **SHIRTS**









































































































































## KIDS GOWN'S & FROCK'S





















































## KID'S BOTTOM WEAR























## KIDS TOP'S WEAR













































## KIDS FULL SLV TEE'S + HOODIES























## POLO'S





















































## TEES GROUPS

































































## AOP TEES COLLECTIONS























#### YARN DYED AOP TEES



# AOP POLO'S COLLECTIONS





#### INDIGO AOP POLO



### AOP SHIRT COLLECTION'S







#### SUBLIMATION TEE



#### TIE DYE TEE

#### TIE DYE POLO





#### **DOUBLE SIDE FACING TEE**



#### SPECIAL FABRIC YARN DYED TEE



#### INSIDE CP