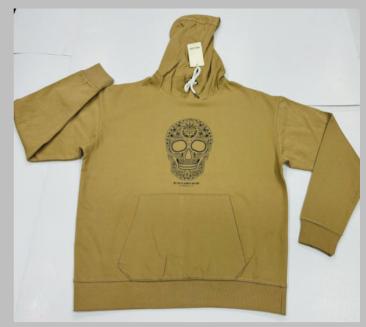

# SWEATSHIRT

## We print your design on a sweatshirt that features:

- Cotton ribbing, Soft and comfortable feel
- Allows for limited stretching
- Compact washing that restricts shrinkage to very low levels
- Softeners used for smooth feel
- All material tested for colour fastness
- Varying from 100-200 GSM, pure cotton material
- Hooded, high neck, crewneck, with/without Zip
- We support many other patterns, even if its not listed here
- Sizes from XS to 3XL different for Men and Women

### If you don't see the color that you are looking for? Contact us -

## We will dye for you..!

- No limitation on the size of the print/embroidery + (Print anywhere on the sweatshirt)
- Minimum order quantity 10 pieces