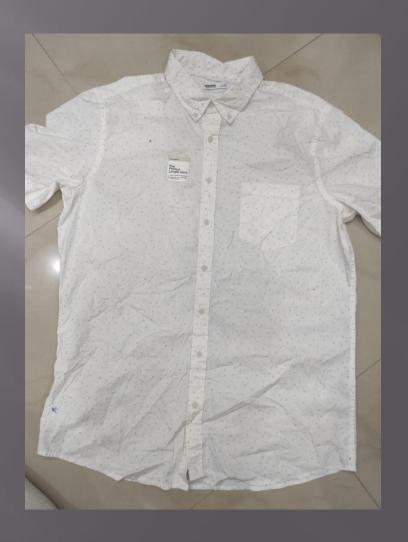

## **WOMEN'S COLLECTIONS**



#### Sleeves

- ° Generously cut to gently fit rather than cling to arms
- \* Length finishes at a flattering point

#### Quality

- ° Superior quality fabric woven in the UK
- ° Luxurious non see-through cotton with a touch of Lycra
- ° They wash beautifully, retaining their shape and colour

#### Design

- ° Designed and cut to skim and not cling, to flatter the woman's figure
- ° Once you've tried one on, you feel and see the difference

#### Length

- ° Cut to a length that flatters the waistline
- Signature design dipped back hem, a design detail and practical plus when bending or sitting down

























































# **SHIRTS**









































































































































## KIDS GOWN'S & FROCK'S





















































## KID'S BOTTOM WEAR























## KIDS TOP'S WEAR













































## KIDS FULL SLV TEE'S + HOODIES























## POLO'S





















































## TEES GROUPS

































































## AOP TEES COLLECTIONS























#### YARN DYED AOP TEES



# AOP POLO'S COLLECTIONS





#### INDIGO AOP POLO



### AOP SHIRT COLLECTION'S







#### SUBLIMATION TEE



#### TIE DYE TEE

#### TIE DYE POLO





#### **DOUBLE SIDE FACING TEE**



#### SPECIAL FABRIC YARN DYED TEE



#### INSIDE CPD TEE



#### INDIGO ACID WASH TEE



### CPD FULL SLEEVE