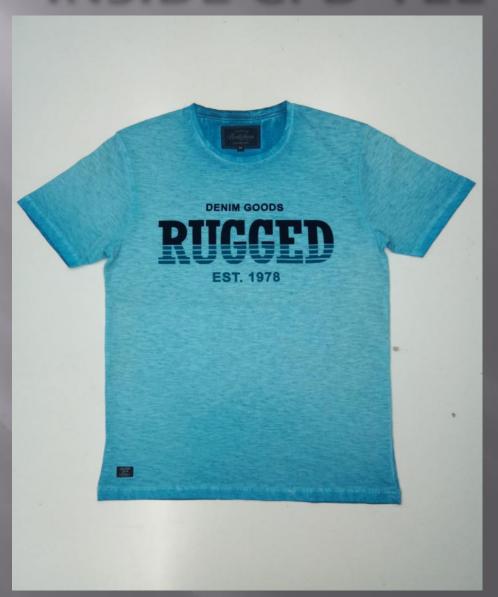

## ROUND NECK

TSHIRT

#### We print your design on a round neck t-shirt that features:

- Pure cotton material
- Regular fit neither tight fitting nor overflowing Ribbed neck
- Short sleeve, Full sleeve or Sleeveless
- Varying from 100-200 GSM