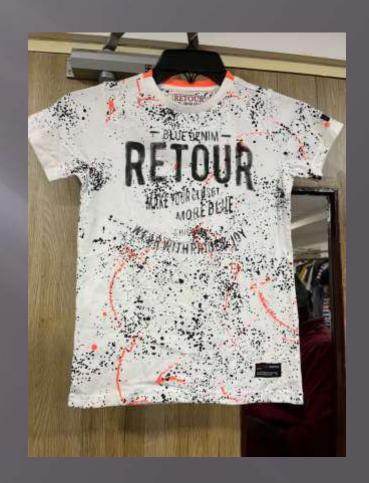

ng, to flatter the woman's figure
- ° Once you've tried one on, you feel and see the difference

#### Length

- ° Cut to a length that flatters the waistline
- Signature design dipped back hem, a design detail and practical plus when bending or sitting down

























































# **SHIRTS**









































































































































## KIDS GOWN'S & FROCK'S





















































## KID'S BOTTOM WEAR























## KIDS TOP'S WEAR













































## KIDS FULL SLV TEE'S + HOODIES























## POLO'S





















































## TEES GROUPS

































































## AOP TEES COLLECTIONS























#### YARN DYED AOP TEES



# AOP POLO'S COLLECTIONS





#### INDIGO AOP POLO



### AOP SHIRT COLLECTION'S







#### SUBLIMATION TEE



#### TIE DYE TEE

#### TIE DYE POLO





#### **DOUBLE SIDE FACING TEE**



#### SPECIAL FABRIC YARN DYED TEE



#### INSIDE CPD TEE



#### INDIGO ACID WASH TEE



### CPD FULL SLEEVE TEE COLLECTIONS





#### JACQUARD POLO





## POLO'S GROUP COLLECTIONS







#### SWEAT SHIRT COLLECTION



### SPECIAL FABRIC HOODIE COLLECTION





#### FAKE INDIGO SHIRT FULL SLEEVE



# SOLID TEES GROUP COLLECTIONS



































## RAGLAN SLV



















## HEAD GEAR PRINT SWATCHES COLLECTION'S















## MENS COLLECTIONS