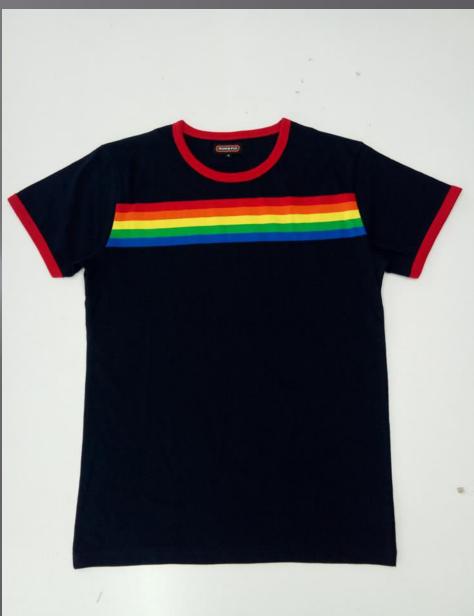

## ROUND NECK

TSHIRT

#### We print your design on a round neck t-shirt that features:

- Pure cotton material
- Regular fit neither tight fitting nor overflowing Ribbed neck
- Short sleeve, Full sleeve or Sleeveless
- Varying from 100-200 GSM