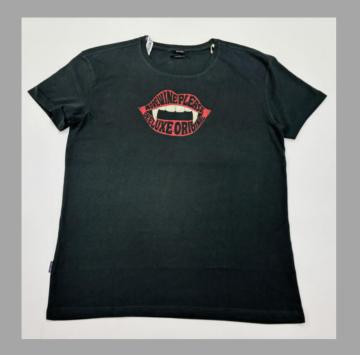

## ROUND NECK

TSHIRT

#### We print your design on a round neck t-shirt that features:

- Pure cotton material
- Regular fit neither tight fitting nor overflowing Ribbed neck
- Short sleeve, Full sleeve or Sleeveless
- Varying from 100-200 GSM