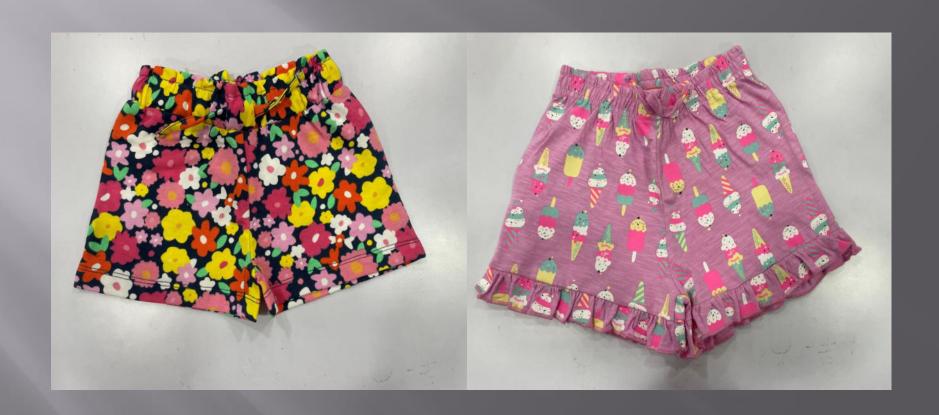

° Superior quality fabric woven in the UK
- ° Luxurious non see-through cotton with a touch of Lycra
- ° They wash beautifully, retaining their shape and colour

#### Design

- ° Designed and cut to skim and not cling, to flatter the woman's figure
- ° Once you've tried one on, you feel and see the difference

#### Length

- ° Cut to a length that flatters the waistline
- Signature design dipped back hem, a design detail and practical plus when bending or sitting down

























































# **SHIRTS**









































































































































## KIDS GOWN'S & FROCK'S





















































## KID'S BOTTOM WEAR























## KIDS TOP'S WEAR













































## KIDS FULL SLV TEE'S + HOODIES























## POLO'S





















































## TEES GROUPS

































































## AOP TEES COLLECTIONS























#### YARN DYED AOP TEES



# AOP POLO'S COLLECTIONS





#### INDIGO AOP POLO



### AOP SHIRT COLLECTION'S







#### SUBLIMATION TEE



#### TIE DYE TEE

#### TIE DYE POLO





#### **DOUBLE SIDE FACING TEE**



#### SPECIAL FABRIC YARN DYED TEE



#### INSIDE CPD TEE



#### INDIGO ACID WASH TEE



### CPD FULL SLEEVE TEE COLLECTIONS





#### JACQUARD POLO





## POLO'S GROUP COLLECTIONS







#### SWEAT SHIRT COLLECTION



### SPECIAL FABRIC HOODIE COLLECTION





#### FAKE I