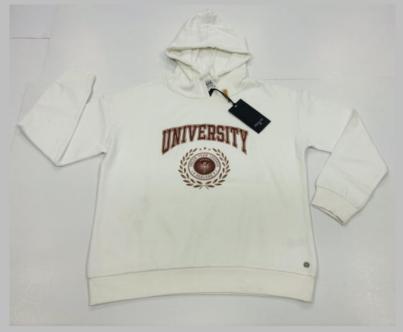

# SWEATSHIRT

## We print your design on a sweatshirt that features:

- Cotton ribbing, Soft and comfortable feel
- Allows for limited stretching
- Compact washing that restricts shrinkage to very low levels
- Softeners used for smooth feel
- All material tested for colour fastness
- Varying from 100-200 GSM, pure cotton material
- Hooded, high neck, crewneck, with/without Zip
- We support many other patterns, even if its not listed here
- Sizes from XS to 3XL different for Men and Women

### If you don't see the color that you are looking for? Contact us -

## We will dye for you..!

- No limitation on the size of the print/embroidery + (Print anywhere on the sweatshirt)
- Minimum order quantity 10 pieces