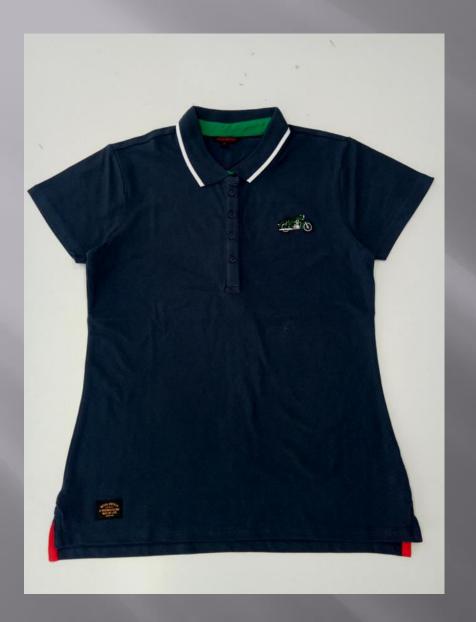

### POLO TSHIRTS

**TSHIRT** 

#### We print your design on a polo T-shirt that features:

- Varying from 180-280 GSM,
- 100% cotton & Polyester material.
- Cotton ribbing, regular fit.
- Material is tested for colour fastness.

# If you don't see the color that you are looking for? Contact us:

- We will dye for you..!
- We support any pattern of your choice. Even if it is not listed here..!
- No limitation on the size of the print/embroidery.
- You can print anywhere on your Polo t-shirt.
- What's more, this polo T-shirt is pre-shrunk and bio-washed.
- This limits fabric shrinkage and provides a smoother feel respectively.