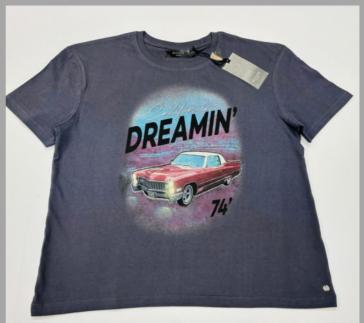

## ROUND NECK

TSHIRT

#### We print your design on a round neck t-shirt that features:

- Pure cotton material
- Regular fit neither tight fitting nor overflowing Ribbed neck
- Short sleeve, Full sleeve or Sleeveless
- Varying from 100-200 GSM