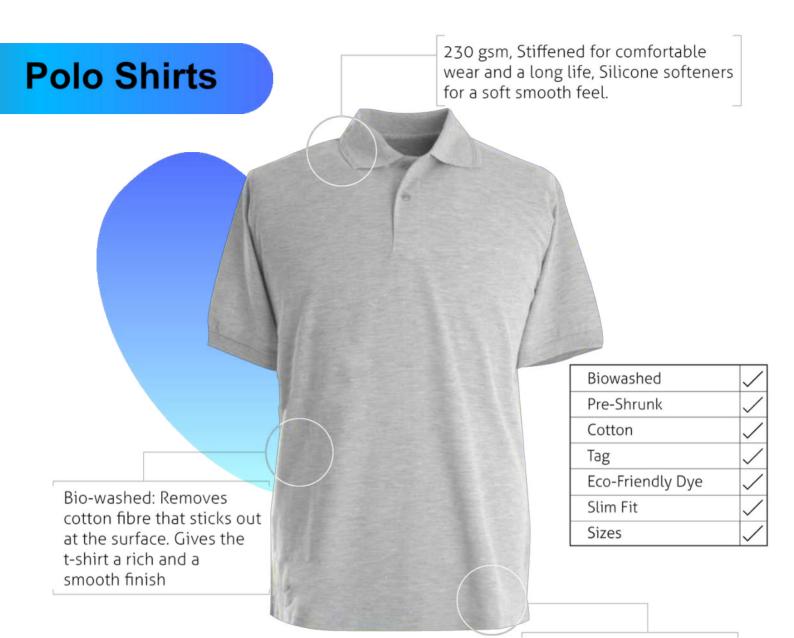

### POLO TSHIRTS

**TSHIRT** 

#### We print your design on a polo T-shirt that features:

- Varying from 180-280 GSM,
- 100% cotton & Polyester material.
- Cotton ribbing, regular fit.
- Material is tested for colour fastness.

# If you don't see the color that you are looking for? Contact us:

- We will dye for you..!
- We support any pattern of your choice. Even if it is not listed here..!
- No limitation on the size of the print/embroidery.
- You can print anywhere on your Polo t-shirt.
- What's more, this polo T-shirt is pre-shrunk and bio-washed.
- This limits fabric shrinkage and provides a smoother feel respectively.

We can provide you t-shirts of any color combinations.

Cotton ribbing, Soft and comfortable feel.
Allows for limited stretching
Compact washing that restricts shrinkage to very low levels
Softeners used for smooth feel
All material tested for colour fastness

CPL: Cut Panel Lanudry is a process that completely arrests shrinkage, and reduces spirality of t-shirt

- \* Varying from 180-280 GSM, 100% cotton material.
- \* Cotton ribbing, regular fit.
- \* Material is tested for colour fastness. If you don't see the color that you are looking for? -Contact us We will dye for you..!
- \* We support any pattern of your choice. Even if it is not listed here..!
- \* No limitation on the size of the print/embroidery.
  - You can print anywhere on your Polo t-shirt.
- \* Sizes from XS to 3XL different for Men and Women.
- \* Minimum order quantity 10 pieces.