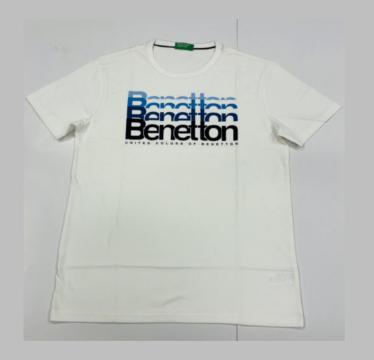

smooth feel
All material tested for colour fastness

CPL: Cut Panel Lanudry is a process that completely arrests shrinkage, and reduces spirality of t-shirt

- \* Pure cotton material, Regular fit neither tight fitting nor overflowing
- \* Ribbed neck , Short sleeve, Full sleeve or Sleeveless
- \* Varying from 100-200 GSM
- \* Sizes from XS to 3XL different for Men and Women.
- \* If you don't see the color that you are looking for?
- -Contact us We will dye for you..!
- \* No limitation on the size of the print/embroidery.
- -You can print anywhere on your t-shirt.
- \* We can provide you t-shirts of any color combinations.
- \* Minimum order quantity 10 pieces.



















































































































































































































































































































### POLO TSHIRTS

**TSHIRT** 

#### We print your design on a polo T-shirt that features:

- Varying from 180-280 GSM,
- 100% cotton & Polyester material.
- Cotton ribbing, regular fit.
- Material is tested for colour fastness.

# If you don't see the color that you are looking for? Contact us:

- We will dye for you..!
- We support any pattern of your choice. Even if it is not listed here..!
- No limitation on the size of the print/embroidery.
- You can print anywhere on your Polo t-shirt.
- What's more, this polo T-shirt is pre-shrunk and bio-washed.
- This limits fabric shrinkage and provides a smoother feel r