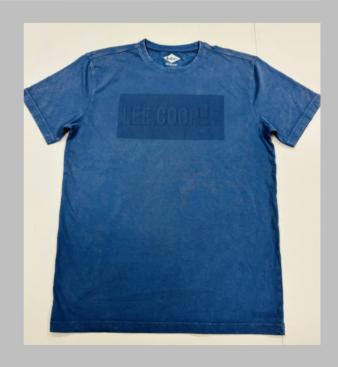

stretching
Compact washing that restricts shrinkage to very low levels
Softeners used for smooth feel
All material tested for colour fastness

CPL: Cut Panel Lanudry is a process that completely arrests shrinkage, and reduces spirality of t-shirt

- \* Pure cotton material, Regular fit neither tight fitting nor overflowing
- \* Ribbed neck , Short sleeve, Full sleeve or Sleeveless
- \* Varying from 100-200 GSM
- \* Sizes from XS to 3XL different for Men and Women.
- \* If you don't see the color that you are looking for?
- -Contact us We will dye for you..!
- \* No limitation on the size of the print/embroidery.
- -You can print anywhere on your t-shirt.
- \* We can provide you t-shirts of any color combinations.
- \* Minimum order quantity 10 pieces.



















































































































































































































































































































### POLO TSHIRTS

**TSHIRT** 

#### We print your design on a polo T-shirt that features:

- Varying from 180-280 GSM,
- 100% cotton & Polyester material.
- Cotton ribbing, regular fit.
- Material is tested for colour fastness.

# If you don't see the color that you are looking for? Contact us:

- We will dye for you..!
- We support any pattern of your choice. Even if it is not listed here..!
- No limitation on the size of the print/embroidery.
- You can print anywhere on your Polo t-shirt.
- What's more, this polo T-shirt i