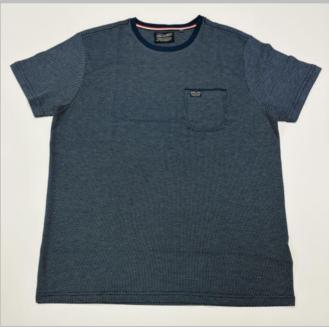

## ROUND NECK

TSHIRT

#### We print your design on a round neck t-shirt that features:

- Pure cotton material
- Regular fit neither tight fitting nor overflowing Ribbed neck
- Short sleeve, Full sleeve or Sleeveless
- Varying from 100-200 GSM

CPL: Cut Panel Lanudry is a process that completely arrests shrinkage, and reduces spirality of t-shirt

- \* Pure cotton material, Regular fit neither tight fitting nor overflowing
- \* Ribbed neck , Short sleeve, Full sleeve or Sleeveless
- \* Varying from 100-200 GSM
- \* Sizes from XS to 3XL different for Men and Women.
- \* If you don't see the color that you are looking for?
- -Contact us We will dye for you..!
- \* No limitation on the size of the print/embroidery.
- -You can print anywhere on your t-shirt.
- \* We can provide you t-shirts of any color combinations.
- \* Minimum order quantity 10 pieces.