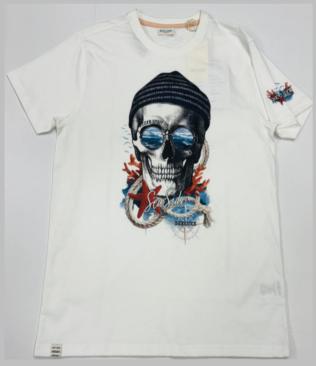

## ROUND NECK

TSHIRT

#### We print your design on a round neck t-shirt that features:

- Pure cotton material
- Regular fit neither tight fitting nor overflowing Ribbed neck
- Short sleeve, Full sleeve or Sleeveless
- Varying from 100-200 GSM

# If you don't see the color that you are looking for? Contact us:

- We will dye for you..!
- We support any pattern of your choice.
- Even if it is not listed here..!
- No limitation on the size of the print/embroidery.
- You can print anywhere on your t-shirt.

We can provide you t-shirts of any color combinations.

Cotton ribbing, Soft and comfortable feel.
Allows for limited stretching
Compact washing that restricts shrinkage to very low levels
Softeners used for smooth feel
All material tested for colour fastness

CPL: Cut Panel Lanudry is a process that completely arrests shrinkage, and reduces spirality of t-shirt

- \* Pure cotton material, Regular fit neither tight fitting nor overflowing
- \* Ribbed neck , Short sleeve, Full sleeve or Sleeveless
- \* Varying from 100-200 GSM
- \* Sizes from XS to 3XL different for Men and Women.
- \* If you don't see the color that you are looking for?
- -Contact us We will dye for you..!
- \* No limitation on the size of the print/embroidery.
- -You can print anywhere on your t-shirt.
- \* We can provide you t-shirts of any color combinations.
- \* Minimum order quantity 10 pieces.