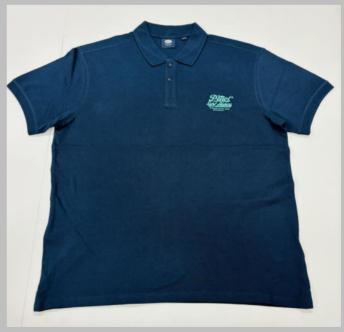

### POLO TSHIRTS

**TSHIRT** 

#### We print your design on a polo T-shirt that features:

- Varying from 180-280 GSM,
- 100% cotton & Polyester material.
- Cotton ribbing, regular fit.
- Material is tested for colour fastness.

# If you don't see the color that you are looking for? Contact us:

- We will dye for you..!
- We support any pattern of your choice. Even if it is not listed here..!
- No limitation on the size of the print/embroidery.
- You can print anywhere on your Polo t-shirt.
- What's more, this polo T-shirt is pre-shrunk and bio-washed.
- This limits fabric shrinkage and provides a smoother feel respectively.

CPL: Cut Panel Lanudry is a process that completely arrests shrinkage, and reduces spirality of t-shirt

- \* Varying from 180-280 GSM, 100% cotton material.
- \* Cotton ribbing, regular fit.
- \* Material is tested for colour fastness. If you don't see the color that you are looking for? -Contact us We will dye for you..!
- \* We support any pattern of your choice. Even if it is not listed here..!
- \* No limitation on the size of the print/embroidery.
  - You can print anywhere on your Polo t-shirt.
- \* Sizes from XS to 3XL different for Men and Women.
- \* Minimum order quantity 10 pieces.