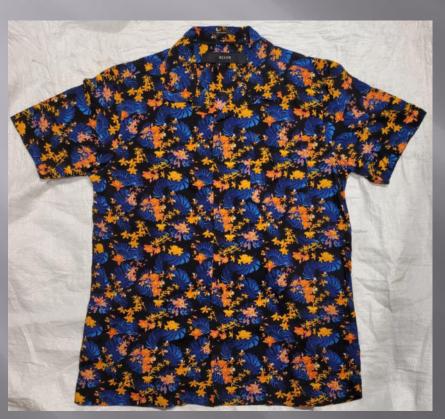

he sweatshirt)
- Minimum order quantity 10 pieces









































## **WOMEN'S COLLECTIONS**



#### Sleeves

- ° Generously cut to gently fit rather than cling to arms
- \* Length finishes at a flattering point

#### Quality

- ° Superior quality fabric woven in the UK
- ° Luxurious non see-through cotton with a touch of Lycra
- ° They wash beautifully, retaining their shape and colour

#### Design

- ° Designed and cut to skim and not cling, to flatter the woman's figure
- ° Once you've tried one on, you feel and see the difference

#### Length

- ° Cut to a length that flatters the waistline
- Signature design dipped back hem, a design detail and practical plus when bending or sitting down

























































# **SHIRTS**









































































































































## KIDS GOWN'S & FROCK'S





















































## KID'S BOTTOM WEAR























## KIDS TOP'S WEAR













































## KIDS FULL SLV TEE'S + HOODIES























## POLO'S





















































## TEES GROUPS

































































## AOP TEES COLLECTIONS























#### YARN DYED AOP TEES



# AOP POLO'S COLLECTIONS





#### INDIGO AOP POLO



### AOP SHIRT COLLECTION'S







#### SUBLIMATION TEE



#### TIE DYE TEE

#### TIE DYE POLO





#### **DOUBLE SIDE FACING TEE**



#### SPECIAL FABRIC