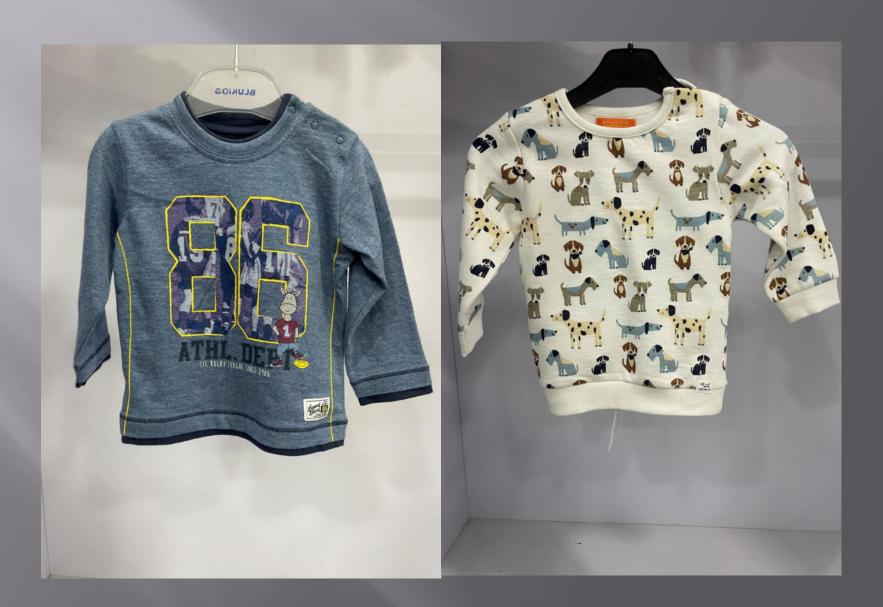

ifully, retaining their shape and colour

#### Design

- ° Designed and cut to skim and not cling, to flatter the woman's figure
- ° Once you've tried one on, you feel and see the difference

#### Length

- ° Cut to a length that flatters the waistline
- Signature design dipped back hem, a design detail and practical plus when bending or sitting down

























































# **SHIRTS**









































































































































## KIDS GOWN'S & FROCK'S





















































## KID'S BOTTOM WEAR























## KIDS TOP'S WEAR













































## KIDS FULL SLV TEE'S + HOODIES























## POLO'S





















































## TEES GROUPS

































































## AOP TEES COLLECTIONS























#### YARN DYED AOP TEES



# AOP POLO'S COLLECTIONS





#### INDIGO AOP POLO



### AOP SHIRT COLLECTION'S







#### SUBLIMATION TEE



#### TIE DYE TEE

#### TIE DYE POLO





#### **DOUBLE SIDE FACING TEE**



#### SPECIAL FABRIC YARN DYED TEE



#### INSIDE CPD TEE



#### INDIGO ACID WASH TEE



### CPD FULL SLEEVE TEE COLLECTIONS





#### JACQUARD POLO





## POLO'S GROUP COLLECTIONS







#### SWEAT SHIRT COLLECTION



### SPECIAL FABRIC HOODIE COLLECTION





#### FAKE INDIGO SHIRT FULL SLEEVE



# SOLID TEES GROUP COLLECTIONS



































## RAGLAN SLV