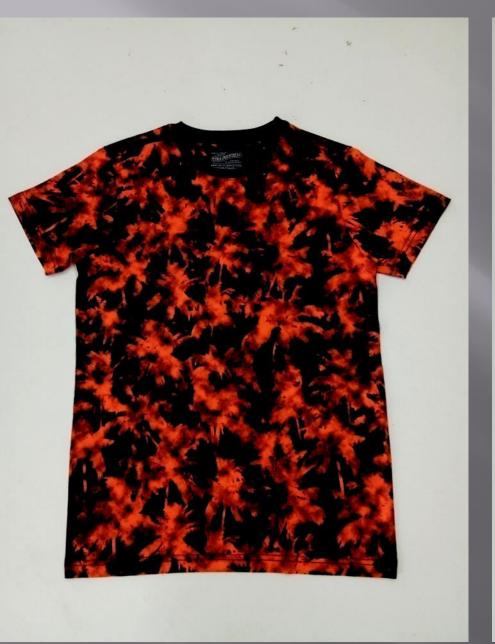

e the difference

#### Length

- ° Cut to a length that flatters the waistline
- Signature design dipped back hem, a design detail and practical plus when bending or sitting down

























































# **SHIRTS**









































































































































## KIDS GOWN'S & FROCK'S





















































## KID'S BOTTOM WEAR























## KIDS TOP'S WEAR













































## KIDS FULL SLV TEE'S + HOODIES























## POLO'S





















































## TEES GROUPS

































































## AOP TEES COLLECTIONS























#### YARN DYED AOP TEES



# AOP POLO'S COLLECTIONS





#### INDIGO AOP POLO



### AOP SHIRT COLLECTION'S







#### SUBLIMATION TEE



#### TIE DYE TEE

#### TIE DYE POLO





#### **DOUBLE SIDE FACING TEE**



#### SPECIAL FABRIC YARN DYED TEE



#### INSIDE CPD TEE



#### INDIGO ACID WASH TEE



### CPD FULL SLEEVE TEE COLLECTIONS





#### JACQUARD POLO





## POLO'S GROUP COLLECTIONS







#### SWEAT SHIRT COLLECTION



### SPECIAL FABRIC HOODIE COLLECTION





#### FAKE INDIGO SHIRT FULL SLEEVE



# SOLID TEES GROUP COLLECTIONS



































## RAGLAN SLV



















## HEAD GEAR PRINT SWATCHES COLLECTION'S















## MENS COLLECTIONS























































































## WO