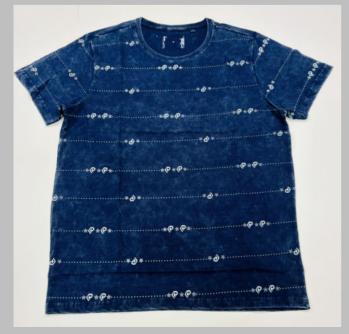

## ROUND NECK

TSHIRT

#### We print your design on a round neck t-shirt that features:

- Pure cotton material
- Regular fit neither tight fitting nor overflowing Ribbed neck
- Short sleeve, Full sleeve or Sleeveless
- Varying from 100-200 GSM

# If you don't see the color that you are looking for? Contact us:

- We will dye for you..!
- We support any pattern of your choice.
- Even if it is not listed here..!
- No limitation on the size of the print/embroidery.
- You can print anywhere on your t-shirt.

We can provide you t-shirts of any color combinations.

Cotton ribbing, Soft and comfortable feel.
Allows for limited stretching
Compact washing that restricts shrinkage to very low levels
Softeners used for smooth feel
All material tested for colour fastness

CPL: Cut Panel Lanudry is a process that completely arrests shrinkage, and reduces spirality of t-shirt

- \* Pure cotton material, Regular fit neither tight fitting nor overflowing
- \* Ribbed neck , Short sleeve, Full sleeve or Sleeveless
- \* Varying from 100-200 GSM
- \* Sizes from XS to 3XL different for Men and Women.
- \* If you don't see the color that you are looking for?
- -Contact us We will dye for you..!
- \* No limitation on the size of the print/embroidery.
- -You can print anywhere on your t-shirt.
- \* We can provide you t-shirts of any color combinations.
- \* Minimum order quantity 10 pieces.