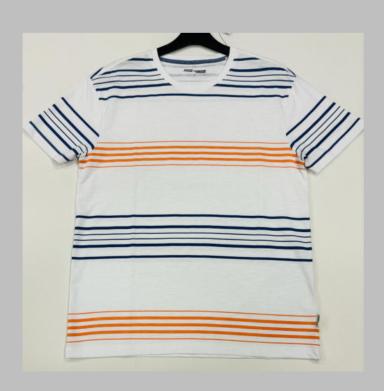

nd reduces spirality of t-shirt

- \* Pure cotton material, Regular fit neither tight fitting nor overflowing
- \* Ribbed neck , Short sleeve, Full sleeve or Sleeveless
- \* Varying from 100-200 GSM
- \* Sizes from XS to 3XL different for Men and Women.
- \* If you don't see the color that you are looking for?
- -Contact us We will dye for you..!
- \* No limitation on the size of the print/embroidery.
- -You can print anywhere on your t-shirt.
- \* We can provide you t-shirts of any color combinations.
- \* Minimum order quantity 10 pieces.



















































































































































































































































































































### POLO TSHIRTS

**TSHIRT** 

#### We print your design on a polo T-shirt that features:

- Varying from 180-280 GSM,
- 100% cotton & Polyester material.
- Cotton ribbing, regular fit.
- Material is tested for colour fastness.

# If you don't see the color that you are looking for? Contact us:

- We will dye for you..!
- We support any pattern of your choice. Even if it is not listed here..!
- No limitation on the size of the print/embroidery.
- You can print anywhere on your Polo t-shirt.
- What's more, this polo T-shirt is pre-shrunk and bio-washed.
- This limits fabric shrinkage and provides a smoother feel respectively.

We can provide you t-shirts of any color combinations.



Cotton ribbing, Soft and comfortable feel.
Allows for