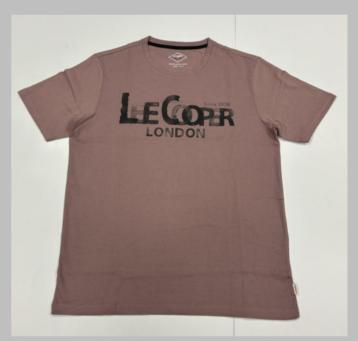

mooth feel
All material tested for colour fastness

CPL: Cut Panel Lanudry is a process that completely arrests shrinkage, and reduces spirality of t-shirt

- \* Pure cotton material, Regular fit neither tight fitting nor overflowing
- \* Ribbed neck , Short sleeve, Full sleeve or Sleeveless
- \* Varying from 100-200 GSM
- \* Sizes from XS to 3XL different for Men and Women.
- \* If you don't see the color that you are looking for?
- -Contact us We will dye for you..!
- \* No limitation on the size of the print/embroidery.
- -You can print anywhere on your t-shirt.
- \* We can provide you t-shirts of any color combinations.
- \* Minimum order quantity 10 pieces.



















































































































































































































































































































### POLO TSHIRTS

**TSHIRT** 

#### We print your design on a polo T-shirt that features:

- Varying from 180-280 GSM,
- 100% cotton & Polyester material.
- Cotton ribbing, regular fit.
- Material is tested for colour fastness.

# If you don't see the color that you are looking for? Contact us:

- We will dye for you..!
- We support any pattern of your choice. Even if it is not listed here..!
- No limitation on the size of the print/embroidery.
- You can print anywhere on your Polo t-shirt.
- What's more, this polo T-shirt is pre-shrunk and bio-washed.
- This limits fabric shrinkage and provides a smoother feel res