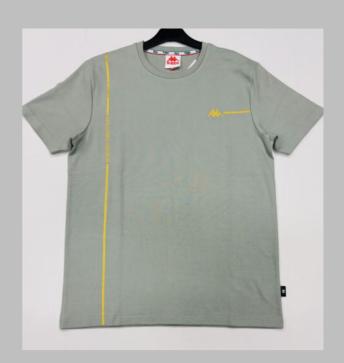

## ROUND NECK

TSHIRT

#### We print your design on a round neck t-shirt that features:

- Pure cotton material
- Regular fit neither tight fitting nor overflowing Ribbed neck
- Short sleeve, Full sleeve or Sleeveless
- Varying from 100-200 GSM

# If you don't see the color that you are looking for? Contact us:

- We will dye for you..!
- We support any pattern of your choice.
- Even if it is not listed here..!
- No limitation on the size of the print/embroidery.
- You can print anywhere on your t-shirt.

We can provide you t-shirts of any color combinations.

Cotton ribbing, Soft and comfortable feel.
Allows for limited stretching
Compact washing that restricts shrinkage to very low levels
Softeners used for smooth feel
All material tested for colour fastness

CPL: Cut Panel Lanudry is a process that completely arrests shrinkage, and reduces spirality of t-shirt

- \* Pure cotton material, Regular fit neither tight fitting nor overflowing
- \* Ribbed neck , Short sleeve, Full sleeve or Sleeveless
- \* Varying from 100-200 GSM
- \* Sizes from XS to 3XL different for Men and Women.
- \* If you don't see the color that you are looking for?
- -Contact us We will dye for you..!
- \* No limitation on the size of the print/embroidery.
- -You can print anywhere on your t-shirt.
- \* We can provide you t-shirts of any color combinations.
- \* Minimum order quantity 10 pieces.