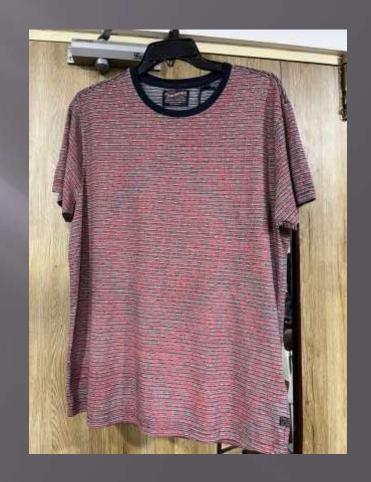

## ROUND NECK

TSHIRT

#### We print your design on a round neck t-shirt that features:

- Pure cotton material
- Regular fit neither tight fitting nor overflowing Ribbed neck
- Short sleeve, Full sleeve or Sleeveless
- Varying from 100-200 GSM