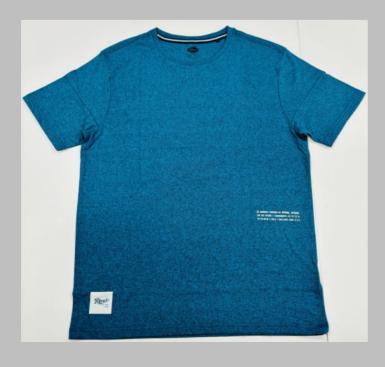

estricts shrinkage to very low levels
Softeners used for smooth feel
All material tested for colour fastness

CPL: Cut Panel Lanudry is a process that completely arrests shrinkage, and reduces spirality of t-shirt

- \* Pure cotton material, Regular fit neither tight fitting nor overflowing
- \* Ribbed neck , Short sleeve, Full sleeve or Sleeveless
- \* Varying from 100-200 GSM
- \* Sizes from XS to 3XL different for Men and Women.
- \* If you don't see the color that you are looking for?
- -Contact us We will dye for you..!
- \* No limitation on the size of the print/embroidery.
- -You can print anywhere on your t-shirt.
- \* We can provide you t-shirts of any color combinations.
- \* Minimum order quantity 10 pieces.



















































































































































































































































































































### POLO TSHIRTS

**TSHIRT** 

#### We print your design on a polo T-shirt that features:

- Varying from 180-280 GSM,
- 100% cotton & Polyester material.
- Cotton ribbing, regular fit.
- Material is tested for colour fastness.

# If you don't see the color that you are looking for? Contact us:

- We will dye for you..!
- We support any pattern of your choice. Even if it is not listed here..!
- No limitation on the size of the print/embroidery.
- You can print anywhere on your Polo t-shirt.
- What's more, this polo T-shirt is pre-shrunk and bio-washed.
- Thi