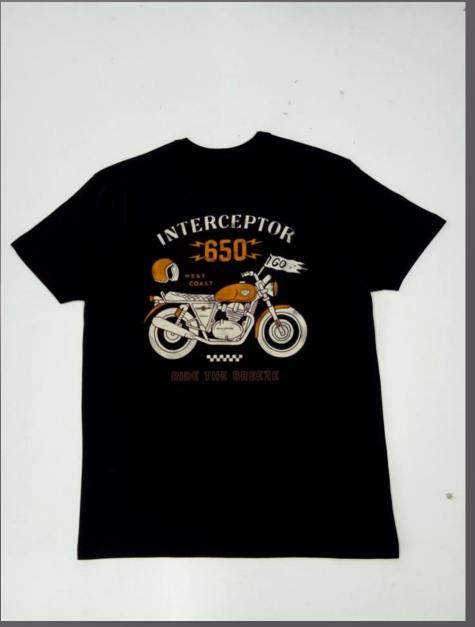

## ROUND NECK

TSHIRT

#### We print your design on a round neck t-shirt that features:

- Pure cotton material
- Regular fit neither tight fitting nor overflowing Ribbed neck
- Short sleeve, Full sleeve or Sleeveless
- Varying from 100-200 GSM