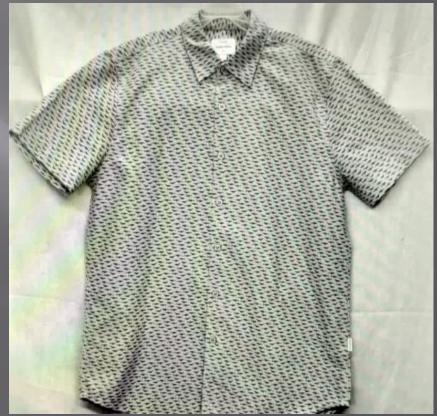

ntity 10 pieces









































## **WOMEN'S COLLECTIONS**



#### Sleeves

- ° Generously cut to gently fit rather than cling to arms
- \* Length finishes at a flattering point

#### Quality

- ° Superior quality fabric woven in the UK
- ° Luxurious non see-through cotton with a touch of Lycra
- ° They wash beautifully, retaining their shape and colour

#### Design

- ° Designed and cut to skim and not cling, to flatter the woman's figure
- ° Once you've tried one on, you feel and see the difference

#### Length

- ° Cut to a length that flatters the waistline
- Signature design dipped back hem, a design detail and practical plus when bending or sitting down

























































# **SHIRTS**









































































































































## KIDS GOWN'S & FROCK'S





















































## KID'S BOTTOM WEAR























## KIDS TOP'S WEAR













































## KIDS FULL SLV TEE'S + HOODIES























## POLO'S





















































## TEES GROUPS

































































## AOP TEES COLLECTIONS























#### YARN DYED AOP TEES



# AOP POLO'S COLLECTIONS





#### INDIGO AOP POLO



### AOP SHIRT COLLECTION'S







#### SUBLIMATION TEE



#### TIE DYE TEE

#### TIE DYE POLO





#### **DOUBLE SIDE FACING TEE**



#### SPECIAL FABRIC YARN DYED TEE



#### INSIDE CPD