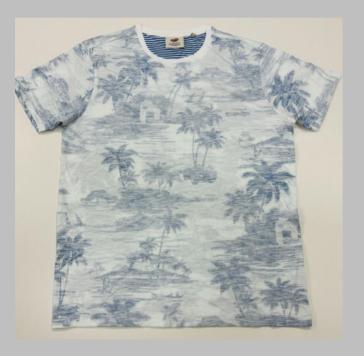

t washing that restricts shrinkage to very low levels
Softeners used for smooth feel
All material tested for colour fastness

CPL: Cut Panel Lanudry is a process that completely arrests shrinkage, and reduces spirality of t-shirt

- \* Pure cotton material, Regular fit neither tight fitting nor overflowing
- \* Ribbed neck , Short sleeve, Full sleeve or Sleeveless
- \* Varying from 100-200 GSM
- \* Sizes from XS to 3XL different for Men and Women.
- \* If you don't see the color that you are looking for?
- -Contact us We will dye for you..!
- \* No limitation on the size of the print/embroidery.
- -You can print anywhere on your t-shirt.
- \* We can provide you t-shirts of any color combinations.
- \* Minimum order quantity 10 pieces.



















































































































































































































































































































### POLO TSHIRTS

**TSHIRT** 

#### We print your design on a polo T-shirt that features:

- Varying from 180-280 GSM,
- 100% cotton & Polyester material.
- Cotton ribbing, regular fit.
- Material is tested for colour fastness.

# If you don't see the color that you are looking for? Contact us:

- We will dye for you..!
- We support any pattern of your choice. Even if it is not listed here..!
- No limitation on the size of the print/embroidery.
- You can print anywhere on your Polo t-shirt.
- What's more, this polo T-shirt is pre-shrunk and b