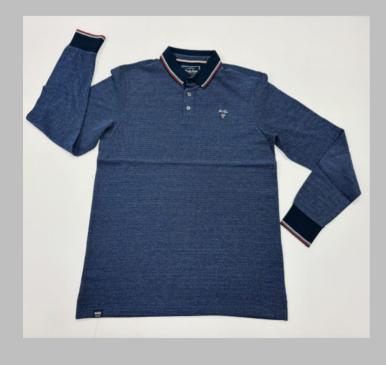

ortable feel.
Allows for limited stretching
Compact washing that restricts shrinkage to very low levels
Softeners used for smooth feel
All material tested for colour fastness

CPL: Cut Panel Lanudry is a process that completely arrests shrinkage, and reduces spirality of t-shirt

- \* Varying from 180-280 GSM, 100% cotton material.
- \* Cotton ribbing, regular fit.
- \* Material is tested for colour fastness. If you don't see the color that you are looking for? -Contact us We will dye for you..!
- \* We support any pattern of your choice. Even if it is not listed here..!
- \* No limitation on the size of the print/embroidery.
  - You can print anywhere on your Polo t-shirt.
- \* Sizes from XS to 3XL different for Men and Women.
- \* Minimum order quantity 10 pieces.















































































# SWEATSHIRT

## We print your design on a sweatshirt that features:

- Cotton ribbing, Soft and comfortable feel
- Allows for limited stretching
- Compact washing that restricts shrinkage to very low levels
- Softeners used for smooth feel
- All material tested for colour fastness
- Varying from 100-200 GSM, pure cotton material
- Hooded, high neck, crewneck, with/without Zip
- We support many other patterns, even if its not listed here
- Sizes from XS to 3XL different for Men and Women

### If you don't see the color that you are looking for? Contact us -

## We will dye for you..!

- No limitation on the size of the print/embroidery + (Print anywhere on the sweatshirt)
- Minimum order quantity 10 pieces