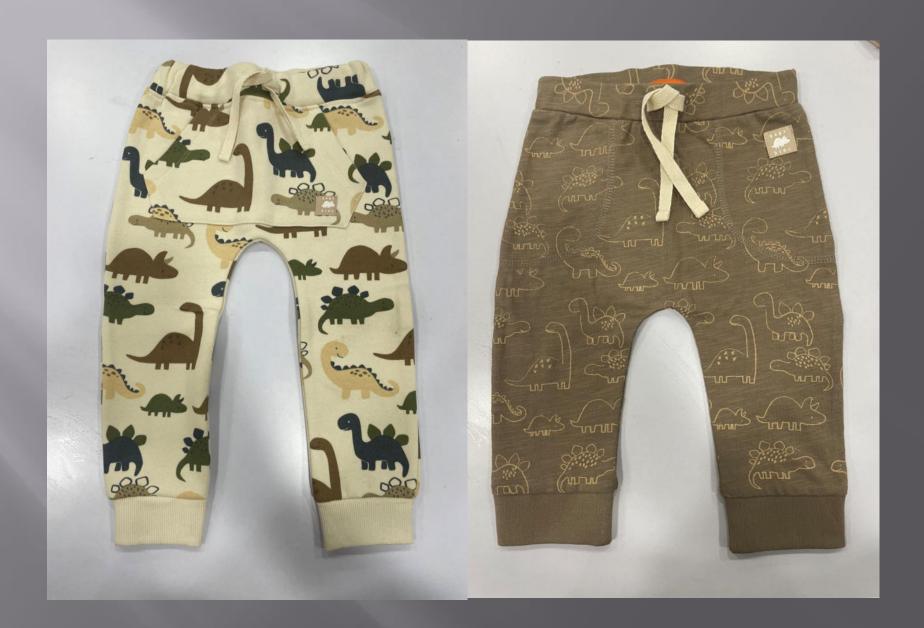

lity

- ° Superior quality fabric woven in the UK
- ° Luxurious non see-through cotton with a touch of Lycra
- ° They wash beautifully, retaining their shape and colour

#### Design

- ° Designed and cut to skim and not cling, to flatter the woman's figure
- ° Once you've tried one on, you feel and see the difference

#### Length

- ° Cut to a length that flatters the waistline
- Signature design dipped back hem, a design detail and practical plus when bending or sitting down

























































# **SHIRTS**









































































































































## KIDS GOWN'S & FROCK'S





















































## KID'S BOTTOM WEAR























## KIDS TOP'S WEAR













































## KIDS FULL SLV TEE'S + HOODIES























## POLO'S





















































## TEES GROUPS

































































## AOP TEES COLLECTIONS























#### YARN DYED AOP TEES



# AOP POLO'S COLLECTIONS





#### INDIGO AOP POLO



### AOP SHIRT COLLECTION'S







#### SUBLIMATION TEE



#### TIE DYE TEE

#### TIE DYE POLO





#### **DOUBLE SIDE FACING TEE**



#### SPECIAL FABRIC YARN DYED TEE



#### INSIDE CPD TEE



#### INDIGO ACID WASH TEE



### CPD FULL SLEEVE TEE COLLECTIONS





#### JACQUARD POLO





## POLO'S GROUP COLLECTIONS







#### SWEAT SHIRT COLLECTION



### SPECIAL FABRIC HOODIE COLLECTION





###