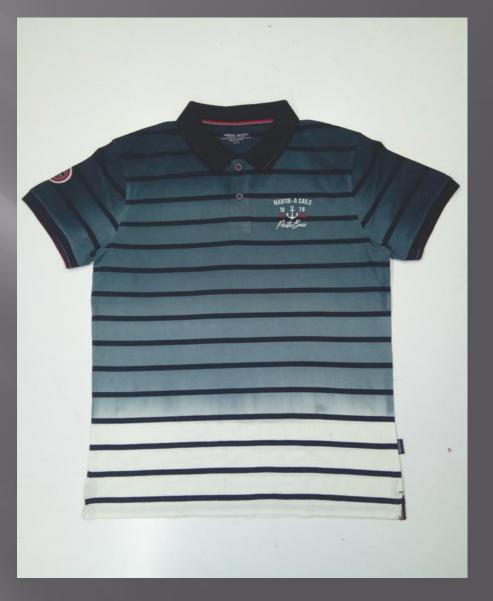

### POLO TSHIRTS

**TSHIRT** 

#### We print your design on a polo T-shirt that features:

- Varying from 180-280 GSM,
- 100% cotton & Polyester material.
- Cotton ribbing, regular fit.
- Material is tested for colour fastness.

# If you don't see the color that you are looking for? Contact us:

- We will dye for you..!
- We support any pattern of your choice. Even if it is not listed here..!
- No limitation on the size of the print/embroidery.
- You can print anywhere on your Polo t-shirt.
- What's more, this polo T-shirt is pre-shrunk and bio-washed.
- This limits fabric shrinkage and provides a smoother feel respectively.