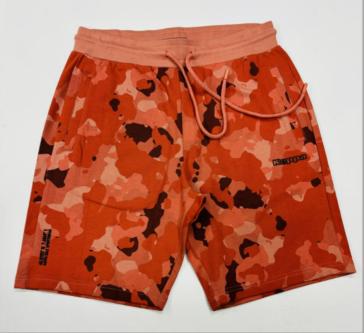

rint anywhere on the sweatshirt)
- Minimum order quantity 10 pieces









































## **WOMEN'S COLLECTIONS**



#### Sleeves

- ° Generously cut to gently fit rather than cling to arms
- \* Length finishes at a flattering point

#### Quality

- ° Superior quality fabric woven in the UK
- ° Luxurious non see-through cotton with a touch of Lycra
- ° They wash beautifully, retaining their shape and colour

#### Design

- ° Designed and cut to skim and not cling, to flatter the woman's figure
- ° Once you've tried one on, you feel and see the difference

#### Length

- ° Cut to a length that flatters the waistline
- Signature design dipped back hem, a design detail and practical plus when bending or sitting down

























































# **SHIRTS**









































































































































## KIDS GOWN'S & FROCK'S





















































## KID'S BOTTOM WEAR























## KIDS TOP'S WEAR













































## KIDS FULL SLV TEE'S + HOODIES























## POLO'S





















































## TEES GROUPS

































































## AOP TEES COLLECTIONS























#### YARN DYED AOP TEES



# AOP POLO'S COLLECTIONS





#### INDIGO AOP POLO



### AOP SHIRT COLLECTION'S







#### SUBLIMATION TEE



#### TIE DYE TEE

#### TIE DYE POLO





#### **DOUBLE SIDE FACING TEE**



#