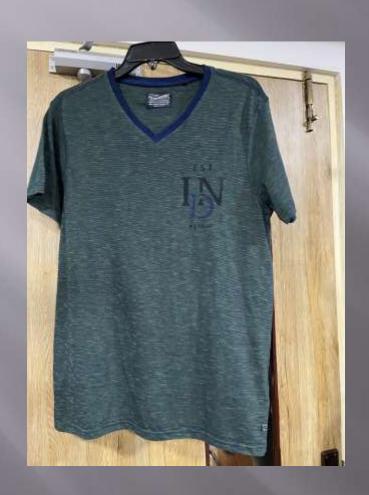

## ROUND NECK

TSHIRT

#### We print your design on a round neck t-shirt that features:

- Pure cotton material
- Regular fit neither tight fitting nor overflowing Ribbed neck
- Short sleeve, Full sleeve or Sleeveless
- Varying from 100-200 GSM