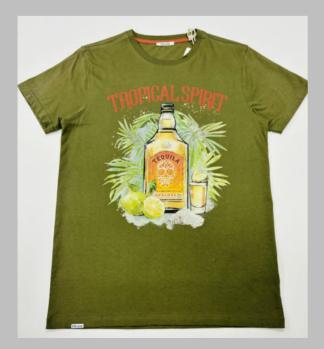

## ROUND NECK

TSHIRT

#### We print your design on a round neck t-shirt that features:

- Pure cotton material
- Regular fit neither tight fitting nor overflowing Ribbed neck
- Short sleeve, Full sleeve or Sleeveless
- Varying from 100-200 GSM