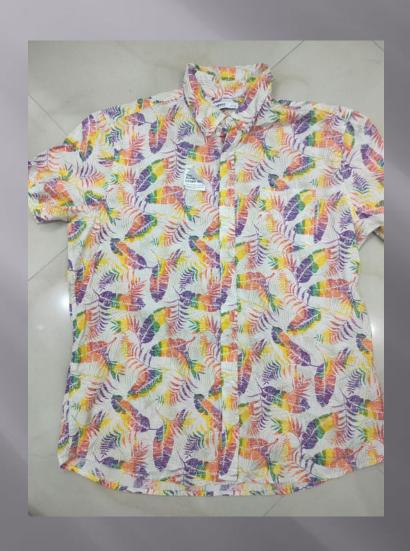

## **WOMEN'S COLLECTIONS**



#### Sleeves

- ° Generously cut to gently fit rather than cling to arms
- \* Length finishes at a flattering point

#### Quality

- ° Superior quality fabric woven in the UK
- ° Luxurious non see-through cotton with a touch of Lycra
- ° They wash beautifully, retaining their shape and colour

#### Design

- ° Designed and cut to skim and not cling, to flatter the woman's figure
- ° Once you've tried one on, you feel and see the difference

#### Length

- ° Cut to a length that flatters the waistline
- Signature design dipped back hem, a design detail and practical plus when bending or sitting down

























































# **SHIRTS**









































































































































## KIDS GOWN'S & FROCK'S





















































## KID'S BOTTOM WEAR























## KIDS TOP'S WEAR













































## KIDS FULL SLV TEE'S + HOODIES























## POLO'S





















































## TEES GROUPS

































































## AOP TEES COLLECTIONS























#### YARN DYED AOP TEES



# AOP POLO'S COLLECTIONS





#### INDIGO AOP POLO



### AOP SHIRT COLLECTION'S







#### SUBLIMATION TEE



#### TIE DYE TEE

#### TIE DYE POLO





#### **DOUBLE SIDE FACING TEE**



#### SPECIAL FABRIC YARN DYED TEE



#### INSIDE CPD TEE



#### INDIGO ACID WASH TEE



### CPD FULL SLEEV