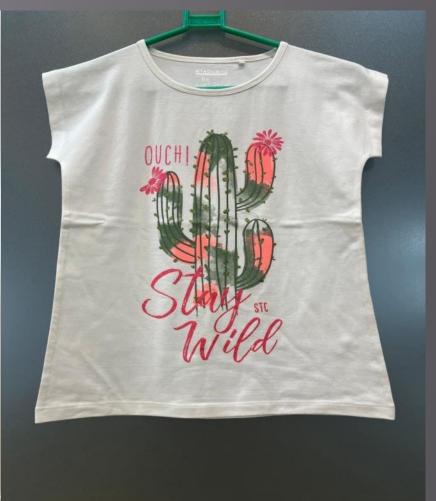

## ROUND NECK

TSHIRT

#### We print your design on a round neck t-shirt that features:

- Pure cotton material
- Regular fit neither tight fitting nor overflowing Ribbed neck
- Short sleeve, Full sleeve or Sleeveless
- Varying from 100-200 GSM

# If you don't see the color that you are looking for? Contact us:

- We will dye for you..!
- We support any pattern of your choice.
- Even if it is not listed here..!
- No limitation on the size of the print/embroidery.
- You can print anywhere on your t-shirt.

We can provide you t-shirts of any color combinations.

Cotton ribbing, Soft and comfortable feel.
Allows for limited stretching
Compact washing that restricts shrinkage to very low levels
Softeners used for smooth feel
All material tested for colour fastness

CPL: Cut Panel Lanudry is a process that completely arrests shrinkage, and reduces spirality of t-shirt

- \* Pure cotton material, Regular fit neither tight fitting nor overflowing
- \* Ribbed neck , Short sleeve, Full sleeve or Sleeveless
- \* Varying from 100-200 GSM
- \* Sizes from XS to 3XL different for Men and Women.
- \* If you don't see the color that you are looking for?
- -Contact us We will dye for you..!
- \* No limitation on the size of the print/embroidery.
- -You can print anywhere on your t-shirt.
- \* We can provide you t-shirts of any color combinations.
- \* Minimum order quantity 10 pieces.