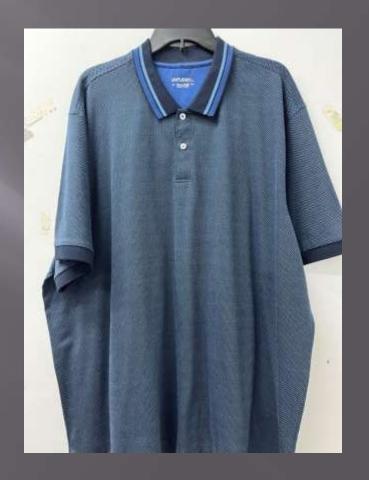

- ° Designed and cut to skim and not cling, to flatter the woman's figure
- ° Once you've tried one on, you feel and see the difference

#### Length

- ° Cut to a length that flatters the waistline
- Signature design dipped back hem, a design detail and practical plus when bending or sitting down

























































# **SHIRTS**









































































































































## KIDS GOWN'S & FROCK'S





















































## KID'S BOTTOM WEAR























## KIDS TOP'S WEAR













































## KIDS FULL SLV TEE'S + HOODIES























## POLO'S





















































## TEES GROUPS

































































## AOP TEES COLLECTIONS























#### YARN DYED AOP TEES



# AOP POLO'S COLLECTIONS





#### INDIGO AOP POLO



### AOP SHIRT COLLECTION'S







#### SUBLIMATION TEE



#### TIE DYE TEE

#### TIE DYE POLO





#### **DOUBLE SIDE FACING TEE**



#### SPECIAL FABRIC YARN DYED TEE



#### INSIDE CPD TEE



#### INDIGO ACID WASH TEE



### CPD FULL SLEEVE TEE COLLECTIONS





#### JACQUARD POLO





## POLO'S GROUP COLLECTIONS







#### SWEAT SHIRT COLLECTION



### SPECIAL FABRIC HOODIE COLLECTION





#### FAKE INDIGO SHIRT FULL SLEEVE



# SOLID TEES GROUP COLLECTIONS



































## RAGLAN SLV



















## HEAD GEAR PRINT SWATCHES COLLECTION'S