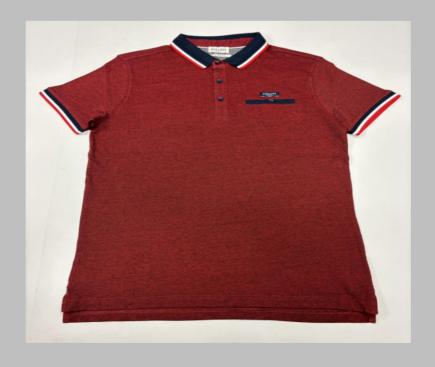

### POLO TSHIRTS

**TSHIRT** 

#### We print your design on a polo T-shirt that features:

- Varying from 180-280 GSM,
- 100% cotton & Polyester material.
- Cotton ribbing, regular fit.
- Material is tested for colour fastness.

# If you don't see the color that you are looking for? Contact us:

- We will dye for you..!
- We support any pattern of your choice. Even if it is not listed here..!
- No limitation on the size of the print/embroidery.
- You can print anywhere on your Polo t-shirt.
- What's more, this polo T-shirt is pre-shrunk and bio-washed.
- This limits fabric shrinkage and provides a smoother feel respectively.

We can provide you t-shirts of any color combinations.

Cotton ribbing, Soft and comfortable feel.
Allows for limited stretching
Compact washing that restricts shrinkage to very low levels
Softeners used for smooth feel
All material tested for colour fastness

CPL: Cut Panel Lanudry is a process that completely arrests shrinkage, and reduces spirality of t-shirt

- \* Varying from 180-280 GSM, 100% cotton material.
- \* Cotton ribbing, regular fit.
- \* Material is tested for colour fastness. If you don't see the color that you are looking for? -Contact us We will dye for you..!
- \* We support any pattern of your choice. Even if it is not listed here..!
- \* No limitation on the size of the print/embroidery.
  - You can print anywhere on your Polo t-shirt.
- \* Sizes from XS to 3XL different for Men and Women.
- \* Minimum order quantity 10 pieces.