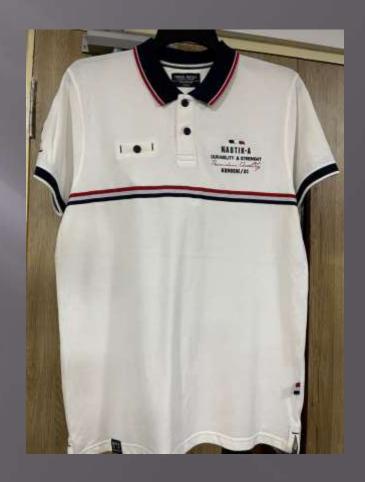

### POLO TSHIRTS

**TSHIRT** 

#### We print your design on a polo T-shirt that features:

- Varying from 180-280 GSM,
- 100% cotton & Polyester material.
- Cotton ribbing, regular fit.
- Material is tested for colour fastness.

# If you don't see the color that you are looking for? Contact us:

- We will dye for you..!
- We support any pattern of your choice. Even if it is not listed here..!
- No limitation on the size of the print/embroidery.
- You can print anywhere on your Polo t-shirt.
- What's more, this polo T-shirt is pre-shrunk and bio-washed.
- This limits fabric shrinkage and provides a smoother feel respectively.