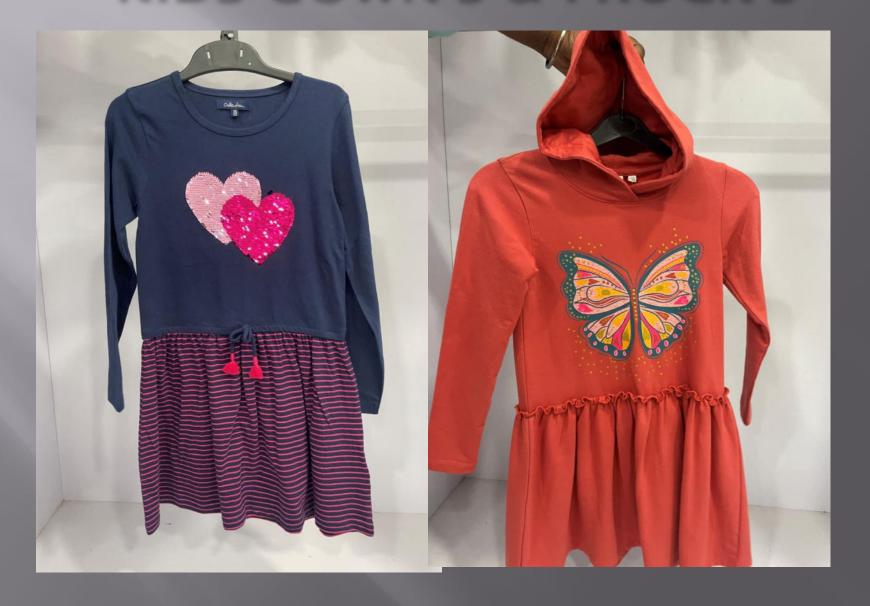

tly fit rather than cling to arms
- \* Length finishes at a flattering point

#### Quality

- ° Superior quality fabric woven in the UK
- ° Luxurious non see-through cotton with a touch of Lycra
- ° They wash beautifully, retaining their shape and colour

#### Design

- ° Designed and cut to skim and not cling, to flatter the woman's figure
- ° Once you've tried one on, you feel and see the difference

#### Length

- ° Cut to a length that flatters the waistline
- Signature design dipped back hem, a design detail and practical plus when bending or sitting down

























































# **SHIRTS**









































































































































## KIDS GOWN'S & FROCK'S





















































## KID'S BOTTOM WEAR























## KIDS TOP'S WEAR













































## KIDS FULL SLV TEE'S + HOODIES























## POLO'S





















































## TEES GROUPS

































































## AOP TEES COLLECTIONS























#### YARN DYED AOP TEES



# AOP POLO'S COLLECTIONS





#### INDIGO AOP POLO



### AOP SHIRT COLLECTION'S







#### SUBLIMATION TEE



#### TIE DYE TEE

#### TIE DYE POLO





#### **DOUBLE SIDE FACING TEE**



#### SPECIAL FABRIC YARN DYED TEE



#### INSIDE CPD TEE



#### INDIGO ACID WASH TEE



### CPD FULL SLEEVE TEE COLLECTIONS





#### JACQUARD POLO





## POLO'S GROUP COLLECTIO