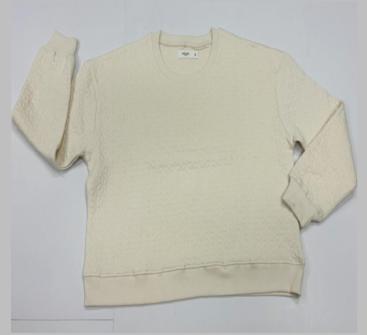

# SWEATSHIRT

## We print your design on a sweatshirt that features:

- Cotton ribbing, Soft and comfortable feel
- Allows for limited stretching
- Compact washing that restricts shrinkage to very low levels
- Softeners used for smooth feel
- All material tested for colour fastness
- Varying from 100-200 GSM, pure cotton material
- Hooded, high neck, crewneck, with/without Zip
- We support many other patterns, even if its not listed here
- Sizes from XS to 3XL different for Men and Women

### If you don't see the color that you are looking for? Contact us -

## We will dye for you..!

- No limitation on the size of the print/embroidery + (Print anywhere on the sweatshirt)
- Minimum order quantity 10 pieces