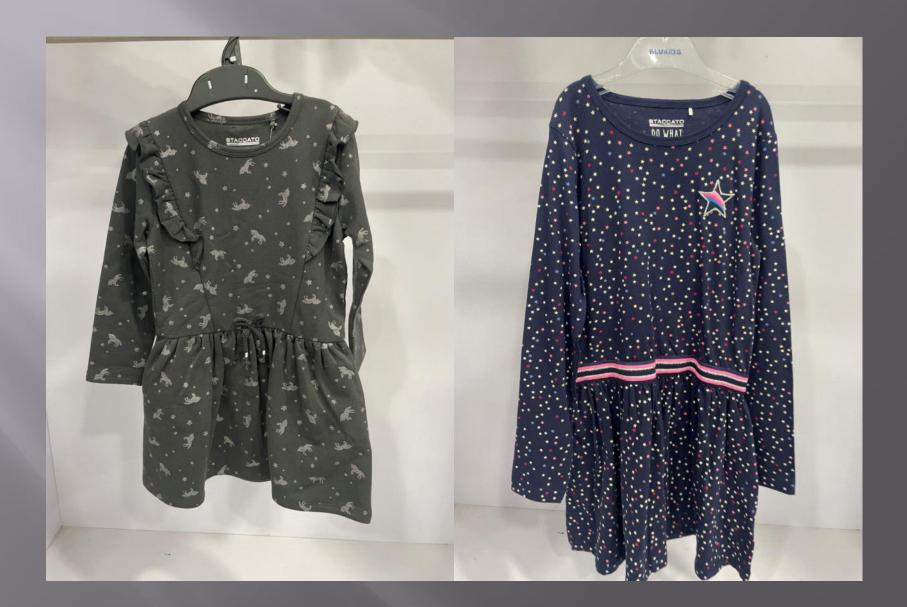

y fit rather than cling to arms
- \* Length finishes at a flattering point

#### Quality

- ° Superior quality fabric woven in the UK
- ° Luxurious non see-through cotton with a touch of Lycra
- ° They wash beautifully, retaining their shape and colour

#### Design

- ° Designed and cut to skim and not cling, to flatter the woman's figure
- ° Once you've tried one on, you feel and see the difference

#### Length

- ° Cut to a length that flatters the waistline
- Signature design dipped back hem, a design detail and practical plus when bending or sitting down

























































# **SHIRTS**









































































































































## KIDS GOWN'S & FROCK'S





















































## KID'S BOTTOM WEAR























## KIDS TOP'S WEAR













































## KIDS FULL SLV TEE'S + HOODIES























## POLO'S





















































## TEES GROUPS

































































## AOP TEES COLLECTIONS























#### YARN DYED AOP TEES



# AOP POLO'S COLLECTIONS





#### INDIGO AOP POLO



### AOP SHIRT COLLECTION'S







#### SUBLIMATION TEE



#### TIE DYE TEE

#### TIE DYE POLO





#### **DOUBLE SIDE FACING TEE**



#### SPECIAL FABRIC YARN DYED TEE



#### INSIDE CPD TEE



#### INDIGO ACID WASH TEE



### CPD FULL SLEEVE TEE COLLECTIONS





#### JACQUARD POLO





## POLO'S GROUP COLLECTIONS