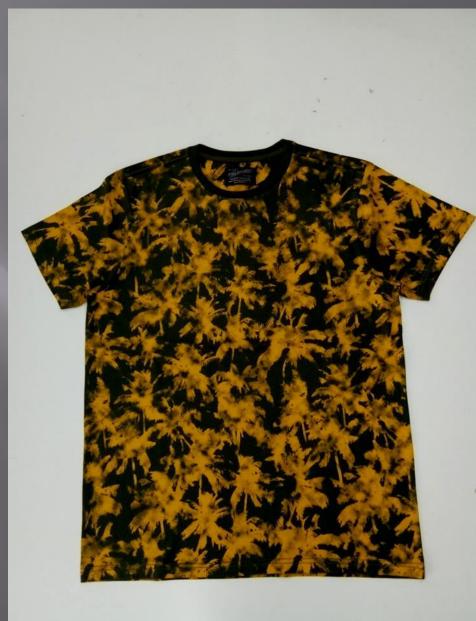

the difference

#### Length

- ° Cut to a length that flatters the waistline
- Signature design dipped back hem, a design detail and practical plus when bending or sitting down

























































# **SHIRTS**









































































































































## KIDS GOWN'S & FROCK'S





















































## KID'S BOTTOM WEAR























## KIDS TOP'S WEAR













































## KIDS FULL SLV TEE'S + HOODIES























## POLO'S





















































## TEES GROUPS

































































## AOP TEES COLLECTIONS























#### YARN DYED AOP TEES



# AOP POLO'S COLLECTIONS





#### INDIGO AOP POLO



### AOP SHIRT COLLECTION'S







#### SUBLIMATION TEE



#### TIE DYE TEE

#### TIE DYE POLO





#### **DOUBLE SIDE FACING TEE**



#### SPECIAL FABRIC YARN DYED TEE



#### INSIDE CPD TEE



#### INDIGO ACID WASH TEE



### CPD FULL SLEEVE TEE COLLECTIONS





#### JACQUARD POLO





## POLO'S GROUP COLLECTIONS







#### SWEAT SHIRT COLLECTION



### SPECIAL FABRIC HOODIE COLLECTION





#### FAKE INDIGO SHIRT FULL SLEEVE



# SOLID TEES GROUP COLLECTIONS



































## RAGLAN SLV



















## HEAD GEAR PRINT SWATCHES COLLECTION'S















## MENS COLLECTIONS























































































## WOME