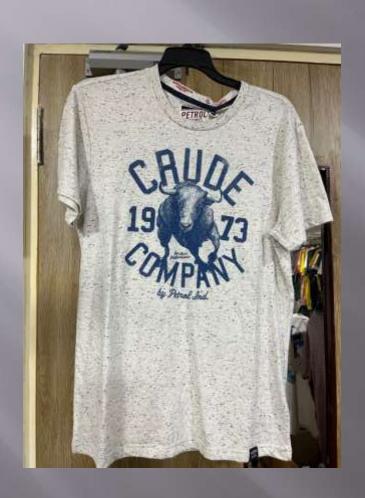

## ROUND NECK

TSHIRT

#### We print your design on a round neck t-shirt that features:

- Pure cotton material
- Regular fit neither tight fitting nor overflowing Ribbed neck
- Short sleeve, Full sleeve or Sleeveless
- Varying from 100-200 GSM