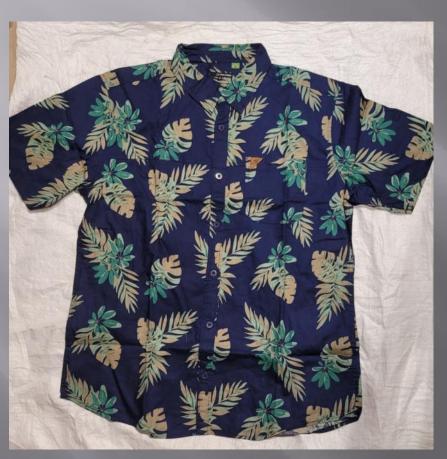

t)
- Minimum order quantity 10 pieces









































## **WOMEN'S COLLECTIONS**



#### Sleeves

- ° Generously cut to gently fit rather than cling to arms
- \* Length finishes at a flattering point

#### Quality

- ° Superior quality fabric woven in the UK
- ° Luxurious non see-through cotton with a touch of Lycra
- ° They wash beautifully, retaining their shape and colour

#### Design

- ° Designed and cut to skim and not cling, to flatter the woman's figure
- ° Once you've tried one on, you feel and see the difference

#### Length

- ° Cut to a length that flatters the waistline
- Signature design dipped back hem, a design detail and practical plus when bending or sitting down

























































# **SHIRTS**









































































































































## KIDS GOWN'S & FROCK'S





















































## KID'S BOTTOM WEAR























## KIDS TOP'S WEAR













































## KIDS FULL SLV TEE'S + HOODIES























## POLO'S





















































## TEES GROUPS

































































## AOP TEES COLLECTIONS























#### YARN DYED AOP TEES



# AOP POLO'S COLLECTIONS





#### INDIGO AOP POLO



### AOP SHIRT COLLECTION'S







#### SUBLIMATION TEE



#### TIE DYE TEE

#### TIE DYE POLO





#### **DOUBLE SIDE FACING TEE**



#### SPECIAL FABRIC YARN DYED T