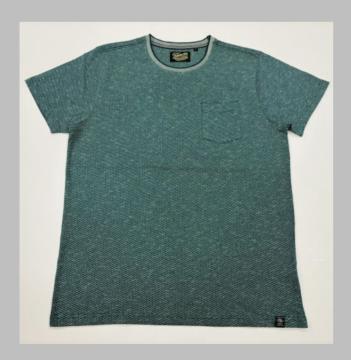

## ROUND NECK

TSHIRT

#### We print your design on a round neck t-shirt that features:

- Pure cotton material
- Regular fit neither tight fitting nor overflowing Ribbed neck
- Short sleeve, Full sleeve or Sleeveless
- Varying from 100-200 GSM

# If you don't see the color that you are looking for? Contact us:

- We will dye for you..!
- We support any pattern of your choice.
- Even if it is not listed here..!
- No limitation on the size of the print/embroidery.
- You can print anywhere on your t-shirt.

We can provide you t-shirts of any color combinations.

Cotton ribbing, Soft and comfortable feel.
Allows for limited stretching
Compact washing that restricts shrinkage to very low levels
Softeners used for smooth feel
All material tested for colour fastness

CPL: Cut Panel Lanudry is a process that completely arrests shrinkage, and reduces spirality of t-shirt

- \* Pure cotton material, Regular fit neither tight fitting nor overflowing
- \* Ribbed neck , Short sleeve, Full sleeve or Sleeveless
- \* Varying from 100-200 GSM
- \* Sizes from XS to 3XL different for Men and Women.
- \* If you don't see the color that you are looking for?
- -Contact us We will dye for you..!
- \* No limitation on the size of the print/embroidery.
- -You can print anywhere on your t-shirt.
- \* We can provide you t-shirts of any color combinations.
- \* Minimum order quantity 10 pieces.