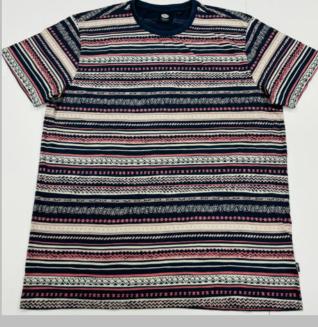

to very low levels
Softeners used for smooth feel
All material tested for colour fastness

CPL: Cut Panel Lanudry is a process that completely arrests shrinkage, and reduces spirality of t-shirt

- \* Pure cotton material, Regular fit neither tight fitting nor overflowing
- \* Ribbed neck , Short sleeve, Full sleeve or Sleeveless
- \* Varying from 100-200 GSM
- \* Sizes from XS to 3XL different for Men and Women.
- \* If you don't see the color that you are looking for?
- -Contact us We will dye for you..!
- \* No limitation on the size of the print/embroidery.
- -You can print anywhere on your t-shirt.
- \* We can provide you t-shirts of any color combinations.
- \* Minimum order quantity 10 pieces.



















































































































































































































































































































### POLO TSHIRTS

**TSHIRT** 

#### We print your design on a polo T-shirt that features:

- Varying from 180-280 GSM,
- 100% cotton & Polyester material.
- Cotton ribbing, regular fit.
- Material is tested for colour fastness.

# If you don't see the color that you are looking for? Contact us:

- We will dye for you..!
- We support any pattern of your choice. Even if it is not listed here..!
- No limitation on the size of the print/embroidery.
- You can print anywhere on your Polo t-shirt.
- What's more, this polo T-shirt is pre-shrunk and bio-washed.
- This limits fabric sh