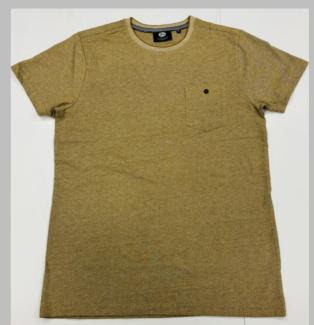

## ROUND NECK

TSHIRT

#### We print your design on a round neck t-shirt that features:

- Pure cotton material
- Regular fit neither tight fitting nor overflowing Ribbed neck
- Short sleeve, Full sleeve or Sleeveless
- Varying from 100-200 GSM

CPL: Cut Panel Lanudry is a process that completely arrests shrinkage, and reduces spirality of t-shirt

- \* Pure cotton material, Regular fit neither tight fitting nor overflowing
- \* Ribbed neck , Short sleeve, Full sleeve or Sleeveless
- \* Varying from 100-200 GSM
- \* Sizes from XS to 3XL different for Men and Women.
- \* If you don't see the color that you are looking for?
- -Contact us We will dye for you..!
- \* No limitation on the size of the print/embroidery.
- -You can print anywhere on your t-shirt.
- \* We can provide you t-shirts of any color combinations.
- \* Minimum order quantity 10 pieces.