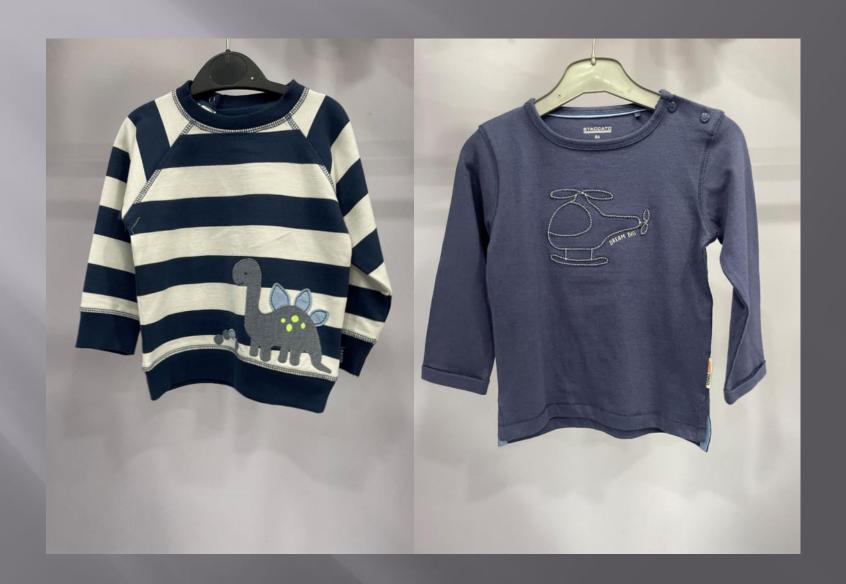

woven in the UK
- ° Luxurious non see-through cotton with a touch of Lycra
- ° They wash beautifully, retaining their shape and colour

#### Design

- ° Designed and cut to skim and not cling, to flatter the woman's figure
- ° Once you've tried one on, you feel and see the difference

#### Length

- ° Cut to a length that flatters the waistline
- Signature design dipped back hem, a design detail and practical plus when bending or sitting down

























































# **SHIRTS**









































































































































## KIDS GOWN'S & FROCK'S





















































## KID'S BOTTOM WEAR























## KIDS TOP'S WEAR













































## KIDS FULL SLV TEE'S + HOODIES























## POLO'S





















































## TEES GROUPS

































































## AOP TEES COLLECTIONS























#### YARN DYED AOP TEES



# AOP POLO'S COLLECTIONS





#### INDIGO AOP POLO



### AOP SHIRT COLLECTION'S







#### SUBLIMATION TEE



#### TIE DYE TEE

#### TIE DYE POLO





#### **DOUBLE SIDE FACING TEE**



#### SPECIAL FABRIC YARN DYED TEE



#### INSIDE CPD TEE



#### INDIGO ACID WASH TEE



### CPD FULL SLEEVE TEE COLLECTIONS





#### JACQUARD POLO





## POLO'S GROUP COLLECTIONS







#### SWEAT SHIRT COLLECTION



### SPECIAL FABRIC HOODIE COLLECTION





#### FAKE INDIGO SHIRT FULL SLEEVE