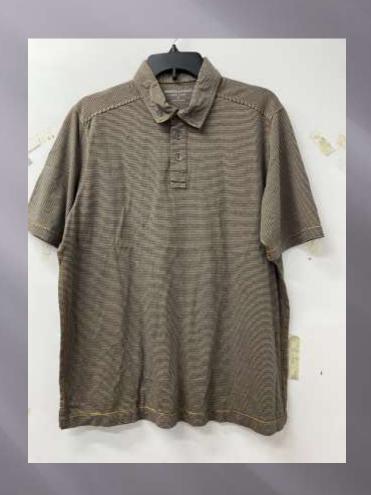

### POLO TSHIRTS

**TSHIRT** 

#### We print your design on a polo T-shirt that features:

- Varying from 180-280 GSM,
- 100% cotton & Polyester material.
- Cotton ribbing, regular fit.
- Material is tested for colour fastness.

# If you don't see the color that you are looking for? Contact us:

- We will dye for you..!
- We support any pattern of your choice. Even if it is not listed here..!
- No limitation on the size of the print/embroidery.
- You can print anywhere on your Polo t-shirt.
- What's more, this polo T-shirt is pre-shrunk and bio-washed.
- This limits fabric shrinkage and provides a smoother feel respectively.