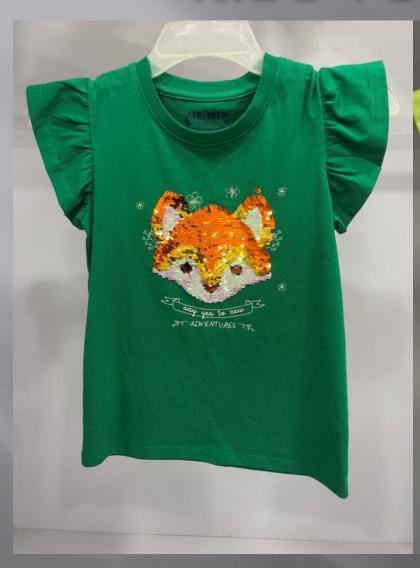

ric woven in the UK
- ° Luxurious non see-through cotton with a touch of Lycra
- ° They wash beautifully, retaining their shape and colour

#### Design

- ° Designed and cut to skim and not cling, to flatter the woman's figure
- ° Once you've tried one on, you feel and see the difference

#### Length

- ° Cut to a length that flatters the waistline
- Signature design dipped back hem, a design detail and practical plus when bending or sitting down

























































# **SHIRTS**









































































































































## KIDS GOWN'S & FROCK'S





















































## KID'S BOTTOM WEAR























## KIDS TOP'S WEAR













































## KIDS FULL SLV TEE'S + HOODIES























## POLO'S





















































## TEES GROUPS

































































## AOP TEES COLLECTIONS























#### YARN DYED AOP TEES



# AOP POLO'S COLLECTIONS





#### INDIGO AOP POLO



### AOP SHIRT COLLECTION'S







#### SUBLIMATION TEE



#### TIE DYE TEE

#### TIE DYE POLO





#### **DOUBLE SIDE FACING TEE**



#### SPECIAL FABRIC YARN DYED TEE



#### INSIDE CPD TEE



#### INDIGO ACID WASH TEE



### CPD FULL SLEEVE TEE COLLECTIONS





#### JACQUARD POLO





## POLO'S GROUP COLLECTIONS







#### SWEAT SHIRT COLLECTION



### SPECIAL FABRIC HOODIE COLLECTION





#### FAKE INDIGO SHIRT FULL SLEEV