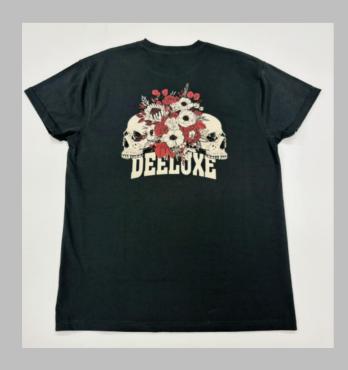

aterial tested for colour fastness

CPL: Cut Panel Lanudry is a process that completely arrests shrinkage, and reduces spirality of t-shirt

- \* Pure cotton material, Regular fit neither tight fitting nor overflowing
- \* Ribbed neck , Short sleeve, Full sleeve or Sleeveless
- \* Varying from 100-200 GSM
- \* Sizes from XS to 3XL different for Men and Women.
- \* If you don't see the color that you are looking for?
- -Contact us We will dye for you..!
- \* No limitation on the size of the print/embroidery.
- -You can print anywhere on your t-shirt.
- \* We can provide you t-shirts of any color combinations.
- \* Minimum order quantity 10 pieces.



















































































































































































































































































































### POLO TSHIRTS

**TSHIRT** 

#### We print your design on a polo T-shirt that features:

- Varying from 180-280 GSM,
- 100% cotton & Polyester material.
- Cotton ribbing, regular fit.
- Material is tested for colour fastness.

# If you don't see the color that you are looking for? Contact us:

- We will dye for you..!
- We support any pattern of your choice. Even if it is not listed here..!
- No limitation on the size of the print/embroidery.
- You can print anywhere on your Polo t-shirt.
- What's more, this polo T-shirt is pre-shrunk and bio-washed.
- This limits fabric shrinkage and provides a smoother feel respectively.

We c