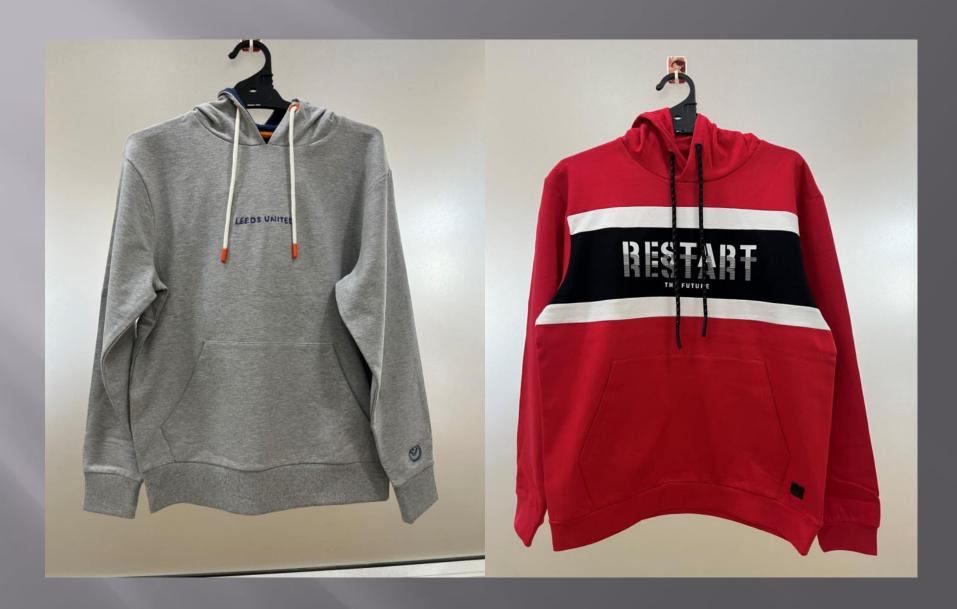

# SWEATSHIRT

## We print your design on a sweatshirt that features:

- Cotton ribbing, Soft and comfortable feel
- Allows for limited stretching
- Compact washing that restricts shrinkage to very low levels
- Softeners used for smooth feel
- All material tested for colour fastness
- Varying from 100-200 GSM, pure cotton material
- Hooded, high neck, crewneck, with/without Zip
- We support many other patterns, even if its not listed here
- Sizes from XS to 3XL different for Men and Women

### If you don't see the color that you are looking for? Contact us -

## We will dye for you..!

- No limitation on the size of the print/embroidery + (Print anywhere on the sweatshirt)
- Minimum order quantity 10 pieces