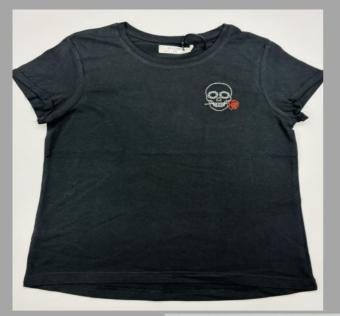

## ROUND NECK

TSHIRT

#### We print your design on a round neck t-shirt that features:

- Pure cotton material
- Regular fit neither tight fitting nor overflowing Ribbed neck
- Short sleeve, Full sleeve or Sleeveless
- Varying from 100-200 GSM

# If you don't see the color that you are looking for? Contact us:

- We will dye for you..!
- We support any pattern of your choice.
- Even if it is not listed here..!
- No limitation on the size of the print/embroidery.
- You can print anywhere on your t-shirt.

We can provide you t-shirts of any color combinations.

Cotton ribbing, Soft and comfortable feel.
Allows for limited stretching
Compact washing that restricts shrinkage to very low levels
Softeners used for smooth feel
All material tested for colour fastness

CPL: Cut Panel Lanudry is a process that completely arrests shrinkage, and reduces spirality of t-shirt

- \* Pure cotton material, Regular fit neither tight fitting nor overflowing
- \* Ribbed neck , Short sleeve, Full sleeve or Sleeveless
- \* Varying from 100-200 GSM
- \* Sizes from XS to 3XL different for Men and Women.
- \* If you don't see the color that you are looking for?
- -Contact us We will dye for you..!
- \* No limitation on the size of the print/embroidery.
- -You can print anywhere on your t-shirt.
- \* We can provide you t-shirts of any color combinations.
- \* Minimum order quantity 10 pieces.