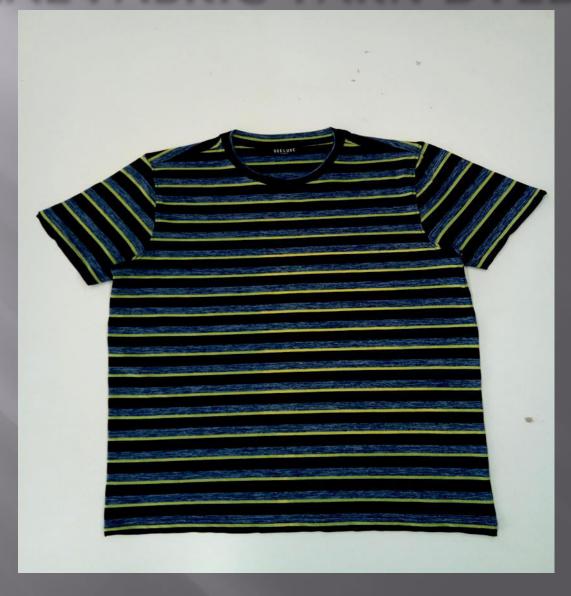

## ROUND NECK

TSHIRT

#### We print your design on a round neck t-shirt that features:

- Pure cotton material
- Regular fit neither tight fitting nor overflowing Ribbed neck
- Short sleeve, Full sleeve or Sleeveless
- Varying from 100-200 GSM