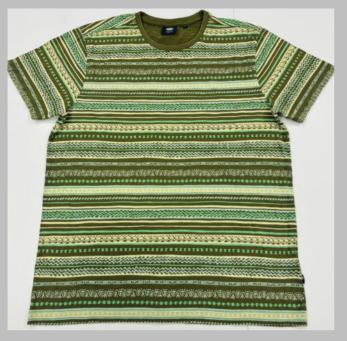

ge to very low levels
Softeners used for smooth feel
All material tested for colour fastness

CPL: Cut Panel Lanudry is a process that completely arrests shrinkage, and reduces spirality of t-shirt

- \* Pure cotton material, Regular fit neither tight fitting nor overflowing
- \* Ribbed neck , Short sleeve, Full sleeve or Sleeveless
- \* Varying from 100-200 GSM
- \* Sizes from XS to 3XL different for Men and Women.
- \* If you don't see the color that you are looking for?
- -Contact us We will dye for you..!
- \* No limitation on the size of the print/embroidery.
- -You can print anywhere on your t-shirt.
- \* We can provide you t-shirts of any color combinations.
- \* Minimum order quantity 10 pieces.



















































































































































































































































































































### POLO TSHIRTS

**TSHIRT** 

#### We print your design on a polo T-shirt that features:

- Varying from 180-280 GSM,
- 100% cotton & Polyester material.
- Cotton ribbing, regular fit.
- Material is tested for colour fastness.

# If you don't see the color that you are looking for? Contact us:

- We will dye for you..!
- We support any pattern of your choice. Even if it is not listed here..!
- No limitation on the size of the print/embroidery.
- You can print anywhere on your Polo t-shirt.
- What's more, this polo T-shirt is pre-shrunk and bio-washed.
- This limits fabric