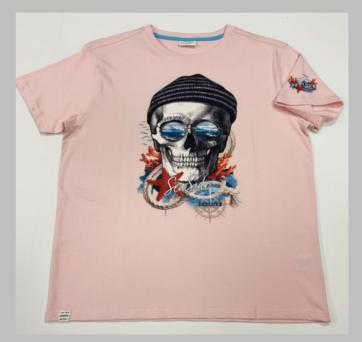

## ROUND NECK

TSHIRT

#### We print your design on a round neck t-shirt that features:

- Pure cotton material
- Regular fit neither tight fitting nor overflowing Ribbed neck
- Short sleeve, Full sleeve or Sleeveless
- Varying from 100-200 GSM

# If you don't see the color that you are looking for? Contact us:

- We will dye for you..!
- We support any pattern of your choice.
- Even if it is not listed here..!
- No limitation on the size of the print/embroidery.
- You can print anywhere on your t-shirt.

We can provide you t-shirts of any color combinations.

Cotton ribbing, Soft and comfortable feel.
Allows for limited stretching
Compact washing that restricts shrinkage to very low levels
Softeners used for smooth feel
All material tested for colour fastness

CPL: Cut Panel Lanudry is a process that completely arrests shrinkage, and reduces spirality of t-shirt

- \* Pure cotton material, Regular fit neither tight fitting nor overflowing
- \* Ribbed neck , Short sleeve, Full sleeve or Sleeveless
- \* Varying from 100-200 GSM
- \* Sizes from XS to 3XL different for Men and Women.
- \* If you don't see the color that you are looking for?
- -Contact us We will dye for you..!
- \* No limitation on the size of the print/embroidery.
- -You can print anywhere on your t-shirt.
- \* We can provide you t-shirts of any color combinations.
- \* Minimum order quantity 10 pieces.