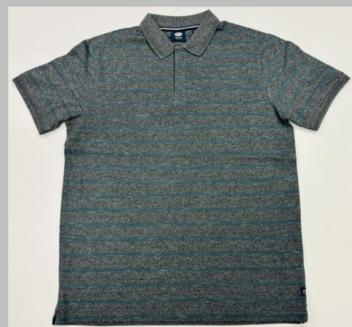

### POLO TSHIRTS

**TSHIRT** 

#### We print your design on a polo T-shirt that features:

- Varying from 180-280 GSM,
- 100% cotton & Polyester material.
- Cotton ribbing, regular fit.
- Material is tested for colour fastness.

# If you don't see the color that you are looking for? Contact us:

- We will dye for you..!
- We support any pattern of your choice. Even if it is not listed here..!
- No limitation on the size of the print/embroidery.
- You can print anywhere on your Polo t-shirt.
- What's more, this polo T-shirt is pre-shrunk and bio-washed.
- This limits fabric shrinkage and provides a smoother feel respectively.

CPL: Cut Panel Lanudry is a process that completely arrests shrinkage, and reduces spirality of t-shirt

- \* Varying from 180-280 GSM, 100% cotton material.
- \* Cotton ribbing, regular fit.
- \* Material is tested for colour fastness. If you don't see the color that you are looking for? -Contact us We will dye for you..!
- \* We support any pattern of your choice. Even if it is not listed here..!
- \* No limitation on the size of the print/embroidery.
  - You can print anywhere on your Polo t-shirt.
- \* Sizes from XS to 3XL different for Men and Women.
- \* Minimum order quantity 10 pieces.