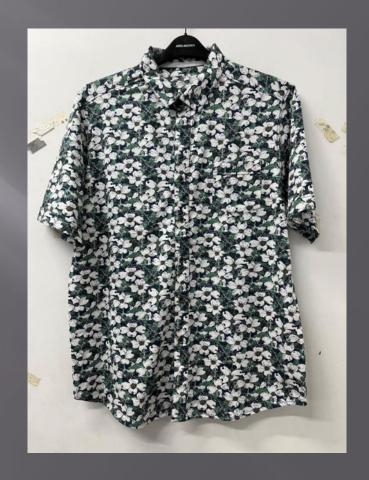

ves

- ° Generously cut to gently fit rather than cling to arms
- \* Length finishes at a flattering point

#### Quality

- ° Superior quality fabric woven in the UK
- ° Luxurious non see-through cotton with a touch of Lycra
- ° They wash beautifully, retaining their shape and colour

#### Design

- ° Designed and cut to skim and not cling, to flatter the woman's figure
- ° Once you've tried one on, you feel and see the difference

#### Length

- ° Cut to a length that flatters the waistline
- Signature design dipped back hem, a design detail and practical plus when bending or sitting down

























































# **SHIRTS**









































































































































## KIDS GOWN'S & FROCK'S





















































## KID'S BOTTOM WEAR























## KIDS TOP'S WEAR













































## KIDS FULL SLV TEE'S + HOODIES























## POLO'S





















































## TEES GROUPS

































































## AOP TEES COLLECTIONS























#### YARN DYED AOP TEES



# AOP POLO'S COLLECTIONS





#### INDIGO AOP POLO



### AOP SHIRT COLLECTION'S







#### SUBLIMATION TEE



#### TIE DYE TEE

#### TIE DYE POLO





#### **DOUBLE SIDE FACING TEE**



#### SPECIAL FABRIC YARN DYED TEE



#### INSIDE CPD TEE



#### INDIGO ACID WASH TEE



### CPD FULL SLEEVE TEE COLLECTIONS





#### JACQUARD POLO