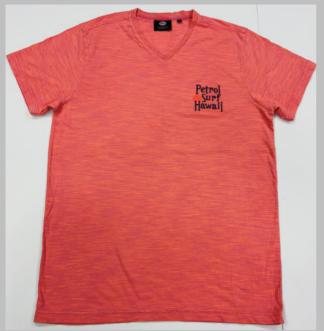

el.
Allows for limited stretching
Compact washing that restricts shrinkage to very low levels
Softeners used for smooth feel
All material tested for colour fastness

CPL: Cut Panel Lanudry is a process that completely arrests shrinkage, and reduces spirality of t-shirt

- \* Pure cotton material, Regular fit neither tight fitting nor overflowing
- \* Ribbed neck , Short sleeve, Full sleeve or Sleeveless
- \* Varying from 100-200 GSM
- \* Sizes from XS to 3XL different for Men and Women.
- \* If you don't see the color that you are looking for?
- -Contact us We will dye for you..!
- \* No limitation on the size of the print/embroidery.
- -You can print anywhere on your t-shirt.
- \* We can provide you t-shirts of any color combinations.
- \* Minimum order quantity 10 pieces.



















































































































































































































































































































### POLO TSHIRTS

**TSHIRT** 

#### We print your design on a polo T-shirt that features:

- Varying from 180-280 GSM,
- 100% cotton & Polyester material.
- Cotton ribbing, regular fit.
- Material is tested for colour fastness.

# If you don't see the color that you are looking for? Contact us:

- We will dye for you..!
- We support any pattern of your choice. Even if it is not listed here..!
- No limitation on the size of the print/embroidery.
- You can print anywhere on your Polo t-shirt.
- What's mor