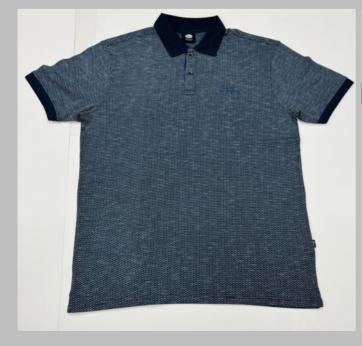

.
Allows for limited stretching
Compact washing that restricts shrinkage to very low levels
Softeners used for smooth feel
All material tested for colour fastness

CPL: Cut Panel Lanudry is a process that completely arrests shrinkage, and reduces spirality of t-shirt

- \* Varying from 180-280 GSM, 100% cotton material.
- \* Cotton ribbing, regular fit.
- \* Material is tested for colour fastness. If you don't see the color that you are looking for? -Contact us We will dye for you..!
- \* We support any pattern of your choice. Even if it is not listed here..!
- \* No limitation on the size of the print/embroidery.
  - You can print anywhere on your Polo t-shirt.
- \* Sizes from XS to 3XL different for Men and Women.
- \* Minimum order quantity 10 pieces.















































































# SWEATSHIRT

## We print your design on a sweatshirt that features:

- Cotton ribbing, Soft and comfortable feel
- Allows for limited stretching
- Compact washing that restricts shrinkage to very low levels
- Softeners used for smooth feel
- All material tested for colour fastness
- Varying from 100-200 GSM, pure cotton material
- Hooded, high neck, crewneck, with/without Zip
- We support many other patterns, even if its not listed here
- Sizes from XS to 3XL different for Men and Women

### If you don't see the color that you are looking for? Contact us -

## We will dye for you..!

- No limitation on the size of the print/embroidery + (Print anywhere on the sweatshirt)
- Minimum order quantity 10 pieces