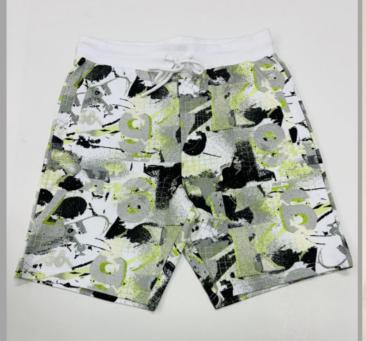

idery + (Print anywhere on the sweatshirt)
- Minimum order quantity 10 pieces









































## **WOMEN'S COLLECTIONS**



#### Sleeves

- ° Generously cut to gently fit rather than cling to arms
- \* Length finishes at a flattering point

#### Quality

- ° Superior quality fabric woven in the UK
- ° Luxurious non see-through cotton with a touch of Lycra
- ° They wash beautifully, retaining their shape and colour

#### Design

- ° Designed and cut to skim and not cling, to flatter the woman's figure
- ° Once you've tried one on, you feel and see the difference

#### Length

- ° Cut to a length that flatters the waistline
- Signature design dipped back hem, a design detail and practical plus when bending or sitting down

























































# **SHIRTS**









































































































































## KIDS GOWN'S & FROCK'S





















































## KID'S BOTTOM WEAR























## KIDS TOP'S WEAR













































## KIDS FULL SLV TEE'S + HOODIES























## POLO'S





















































## TEES GROUPS

































































## AOP TEES COLLECTIONS























#### YARN DYED AOP TEES



# AOP POLO'S COLLECTIONS





#### INDIGO AOP POLO



### AOP SHIRT COLLECTION'S







#### SUBLIMATION TEE



#### TIE DYE TEE

#### TIE DYE POLO





#### **DOUBLE SIDE FACING