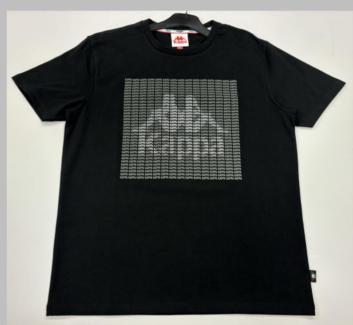

## ROUND NECK

TSHIRT

#### We print your design on a round neck t-shirt that features:

- Pure cotton material
- Regular fit neither tight fitting nor overflowing Ribbed neck
- Short sleeve, Full sleeve or Sleeveless
- Varying from 100-200 GSM

# If you don't see the color that you are looking for? Contact us:

- We will dye for you..!
- We support any pattern of your choice.
- Even if it is not listed here..!
- No limitation on the size of the print/embroidery.
- You can print anywhere on your t-shirt.

We can provide you t-shirts of any color combinations.

Cotton ribbing, Soft and comfortable feel.
Allows for limited stretching
Compact washing that restricts shrinkage to very low levels
Softeners used for smooth feel
All material tested for colour fastness

CPL: Cut Panel Lanudry is a process that completely arrests shrinkage, and reduces spirality of t-shirt

- \* Pure cotton material, Regular fit neither tight fitting nor overflowing
- \* Ribbed neck , Short sleeve, Full sleeve or Sleeveless
- \* Varying from 100-200 GSM
- \* Sizes from XS to 3XL different for Men and Women.
- \* If you don't see the color that you are looking for?
- -Contact us We will dye for you..!
- \* No limitation on the size of the print/embroidery.
- -You can print anywhere on your t-shirt.
- \* We can provide you t-shirts of any color combinations.
- \* Minimum order quantity 10 pieces.