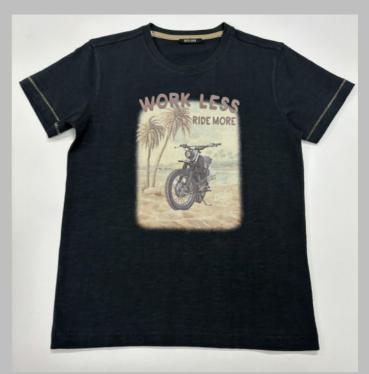

All material tested for colour fastness

CPL: Cut Panel Lanudry is a process that completely arrests shrinkage, and reduces spirality of t-shirt

- \* Pure cotton material, Regular fit neither tight fitting nor overflowing
- \* Ribbed neck , Short sleeve, Full sleeve or Sleeveless
- \* Varying from 100-200 GSM
- \* Sizes from XS to 3XL different for Men and Women.
- \* If you don't see the color that you are looking for?
- -Contact us We will dye for you..!
- \* No limitation on the size of the print/embroidery.
- -You can print anywhere on your t-shirt.
- \* We can provide you t-shirts of any color combinations.
- \* Minimum order quantity 10 pieces.



















































































































































































































































































































### POLO TSHIRTS

**TSHIRT** 

#### We print your design on a polo T-shirt that features:

- Varying from 180-280 GSM,
- 100% cotton & Polyester material.
- Cotton ribbing, regular fit.
- Material is tested for colour fastness.

# If you don't see the color that you are looking for? Contact us:

- We will dye for you..!
- We support any pattern of your choice. Even if it is not listed here..!
- No limitation on the size of the print/embroidery.
- You can print anywhere on your Polo t-shirt.
- What's more, this polo T-shirt is pre-shrunk and bio-washed.
- This limits fabric shrinkage and provides a smoother feel respectively.