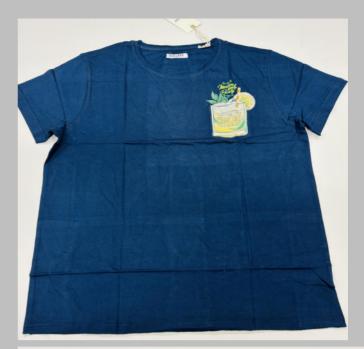

## ROUND NECK

TSHIRT

#### We print your design on a round neck t-shirt that features:

- Pure cotton material
- Regular fit neither tight fitting nor overflowing Ribbed neck
- Short sleeve, Full sleeve or Sleeveless
- Varying from 100-200 GSM