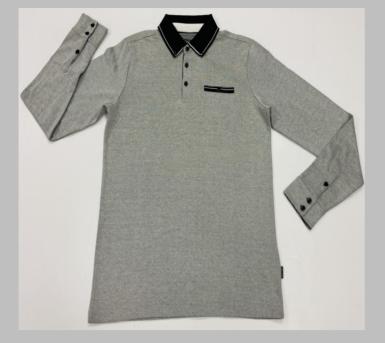

## POLO'S

### POLO TSHIRTS

**TSHIRT** 

#### We print your design on a polo T-shirt that features:

- Varying from 180-280 GSM,
- 100% cotton & Polyester material.
- Cotton ribbing, regular fit.
- Material is tested for colour fastness.