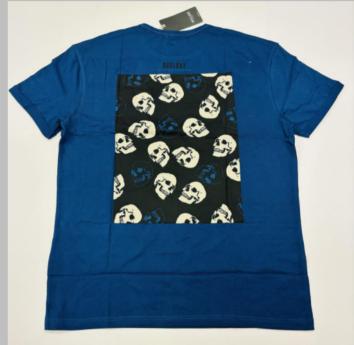

ely arrests shrinkage, and reduces spirality of t-shirt

- \* Pure cotton material, Regular fit neither tight fitting nor overflowing
- \* Ribbed neck , Short sleeve, Full sleeve or Sleeveless
- \* Varying from 100-200 GSM
- \* Sizes from XS to 3XL different for Men and Women.
- \* If you don't see the color that you are looking for?
- -Contact us We will dye for you..!
- \* No limitation on the size of the print/embroidery.
- -You can print anywhere on your t-shirt.
- \* We can provide you t-shirts of any color combinations.
- \* Minimum order quantity 10 pieces.



















































































































































































































































































































### POLO TSHIRTS

**TSHIRT** 

#### We print your design on a polo T-shirt that features:

- Varying from 180-280 GSM,
- 100% cotton & Polyester material.
- Cotton ribbing, regular fit.
- Material is tested for colour fastness.

# If you don't see the color that you are looking for? Contact us:

- We will dye for you..!
- We support any pattern of your choice. Even if it is not listed here..!
- No limitation on the size of the print/embroidery.
- You can print anywhere on your Polo t-shirt.
- What's more, this polo T-shirt is pre-shrunk and bio-washed.
- This limits fabric shrinkage and provides a smoother feel respectively.

We can provide you t-shirts of any color combinations.



Cotton ribbing, Soft and comfo