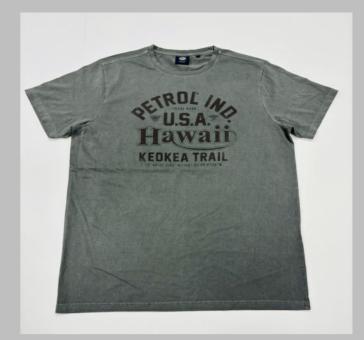

## ROUND NECK

TSHIRT

#### We print your design on a round neck t-shirt that features:

- Pure cotton material
- Regular fit neither tight fitting nor overflowing Ribbed neck
- Short sleeve, Full sleeve or Sleeveless
- Varying from 100-200 GSM

# If you don't see the color that you are looking for? Contact us:

- We will dye for you..!
- We support any pattern of your choice.
- Even if it is not listed here..!
- No limitation on the size of the print/embroidery.
- You can print anywhere on your t-shirt.

We can provide you t-shirts of any color combinations.

Cotton ribbing, Soft and comfortable feel.
Allows for limited stretching
Compact washing that restricts shrinkage to very low levels
Softeners used for smooth feel
All material tested for colour fastness

CPL: Cut Panel Lanudry is a process that completely arrests shrinkage, and reduces spirality of t-shirt

- \* Pure cotton material, Regular fit neither tight fitting nor overflowing
- \* Ribbed neck , Short sleeve, Full sleeve or Sleeveless
- \* Varying from 100-200 GSM
- \* Sizes from XS to 3XL different for Men and Women.
- \* If you don't see the color that you are looking for?
- -Contact us We will dye for you..!
- \* No limitation on the size of the print/embroidery.
- -You can print anywhere on your t-shirt.
- \* We can provide you t-shirts of any color combinations.
- \* Minimum order quantity 10 pieces.