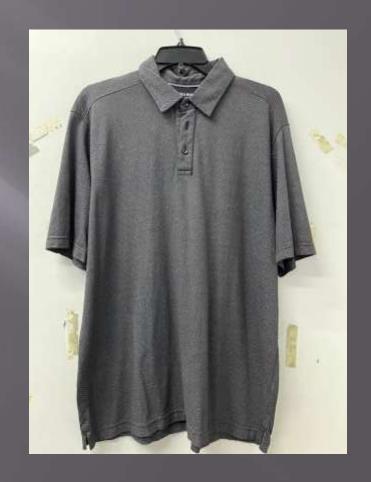

### POLO TSHIRTS

**TSHIRT** 

#### We print your design on a polo T-shirt that features:

- Varying from 180-280 GSM,
- 100% cotton & Polyester material.
- Cotton ribbing, regular fit.
- Material is tested for colour fastness.

# If you don't see the color that you are looking for? Contact us:

- We will dye for you..!
- We support any pattern of your choice. Even if it is not listed here..!
- No limitation on the size of the print/embroidery.
- You can print anywhere on your Polo t-shirt.
- What's more, this polo T-shirt is pre-shrunk and bio-washed.
- This limits fabric shrinkage and provides a smoother feel respectively.