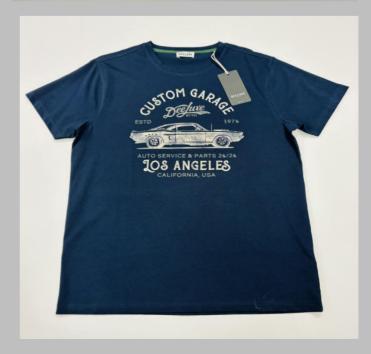

## ROUND NECK

TSHIRT

#### We print your design on a round neck t-shirt that features:

- Pure cotton material
- Regular fit neither tight fitting nor overflowing Ribbed neck
- Short sleeve, Full sleeve or Sleeveless
- Varying from 100-200 GSM

CPL: Cut Panel Lanudry is a process that completely arrests shrinkage, and reduces spirality of t-shirt

- \* Pure cotton material, Regular fit neither tight fitting nor overflowing
- \* Ribbed neck , Short sleeve, Full sleeve or Sleeveless
- \* Varying from 100-200 GSM
- \* Sizes from XS to 3XL different for Men and Women.
- \* If you don't see the color that you are looking for?
- -Contact us We will dye for you..!
- \* No limitation on the size of the print/embroidery.
- -You can print anywhere on your t-shirt.
- \* We can provide you t-shirts of any color combinations.
- \* Minimum order quantity 10 pieces.