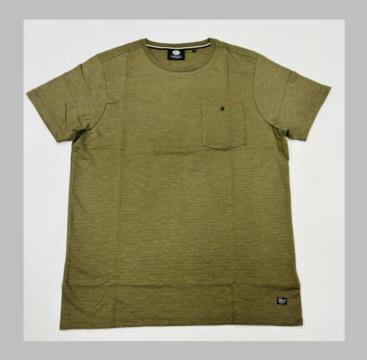

## ROUND NECK

TSHIRT

#### We print your design on a round neck t-shirt that features:

- Pure cotton material
- Regular fit neither tight fitting nor overflowing Ribbed neck
- Short sleeve, Full sleeve or Sleeveless
- Varying from 100-200 GSM

# If you don't see the color that you are looking for? Contact us:

- We will dye for you..!
- We support any pattern of your choice.
- Even if it is not listed here..!
- No limitation on the size of the print/embroidery.
- You can print anywhere on your t-shirt.

We can provide you t-shirts of any color combinations.

Cotton ribbing, Soft and comfortable feel.
Allows for limited stretching
Compact washing that restricts shrinkage to very low levels
Softeners used for smooth feel
All material tested for colour fastness

CPL: Cut Panel Lanudry is a process that completely arrests shrinkage, and reduces spirality of t-shirt

- \* Pure cotton material, Regular fit neither tight fitting nor overflowing
- \* Ribbed neck , Short sleeve, Full sleeve or Sleeveless
- \* Varying from 100-200 GSM
- \* Sizes from XS to 3XL different for Men and Women.
- \* If you don't see the color that you are looking for?
- -Contact us We will dye for you..!
- \* No limitation on the size of the print/embroidery.
- -You can print anywhere on your t-shirt.
- \* We can provide you t-shirts of any color combinations.
- \* Minimum order quantity 10 pieces.