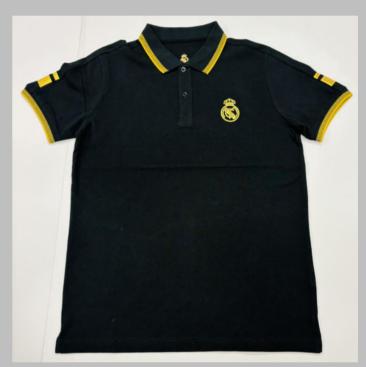

mfortable feel.
Allows for limited stretching
Compact washing that restricts shrinkage to very low levels
Softeners used for smooth feel
All material tested for colour fastness

CPL: Cut Panel Lanudry is a process that completely arrests shrinkage, and reduces spirality of t-shirt

- \* Varying from 180-280 GSM, 100% cotton material.
- \* Cotton ribbing, regular fit.
- \* Material is tested for colour fastness. If you don't see the color that you are looking for? -Contact us We will dye for you..!
- \* We support any pattern of your choice. Even if it is not listed here..!
- \* No limitation on the size of the print/embroidery.
  - You can print anywhere on your Polo t-shirt.
- \* Sizes from XS to 3XL different for Men and Women.
- \* Minimum order quantity 10 pieces.















































































# SWEATSHIRT

## We print your design on a sweatshirt that features:

- Cotton ribbing, Soft and comfortable feel
- Allows for limited stretching
- Compact washing that restricts shrinkage to very low levels
- Softeners used for smooth feel
- All material tested for colour fastness
- Varying from 100-200 GSM, pure cotton material
- Hooded, high neck, crewneck, with/without Zip
- We support many other patterns, even if its not listed here
- Sizes from XS to 3XL different for Men and Women

### If you don't see the color that you are looking for? Contact us -

## We will dye for you..!

- No limitation on the size of the print/embroidery + (Print anywhere on the sweatshirt)
- Minimum order quantity 10 pieces