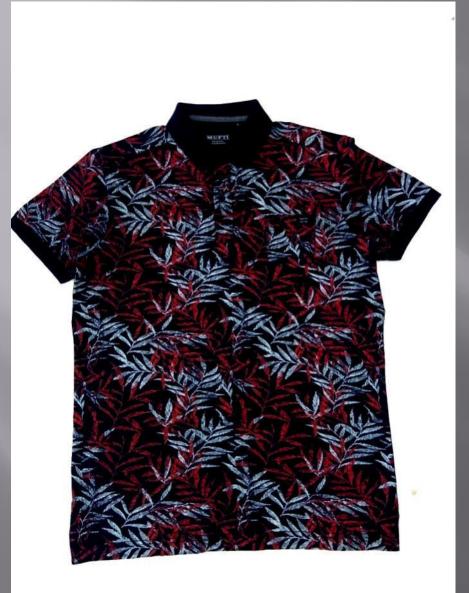

# AOP POLO'S COLLECTIONS

#### INDIGO AOP POLO

#### We print your design on a polo T-shirt that features:

- Varying from 180-280 GSM,
- 100% cotton & Polyester material.
- Cotton ribbing, regular fit.
- Material is tested for colour fastness.

# If you don't see the color that you are looking for? Contact us:

- We will dye for you..!
- We support any pattern of your choice. Even if it is not listed here..!
- No limitation on the size of the print/embroidery.
- You can print anywhere on your Polo t-shirt.
- What's more, this polo T-shirt is pre-shrunk and bio-washed.
- This limits fabric shrinkage and provides a smoother feel respectively.