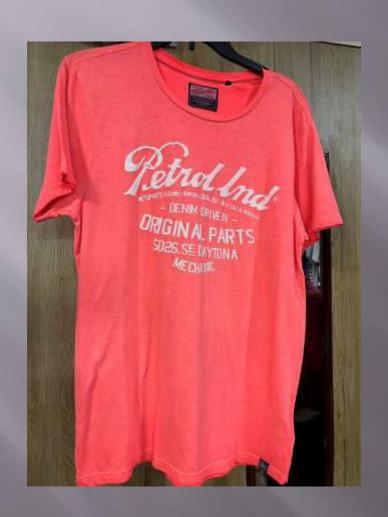

## ROUND NECK

TSHIRT

#### We print your design on a round neck t-shirt that features:

- Pure cotton material
- Regular fit neither tight fitting nor overflowing Ribbed neck
- Short sleeve, Full sleeve or Sleeveless
- Varying from 100-200 GSM