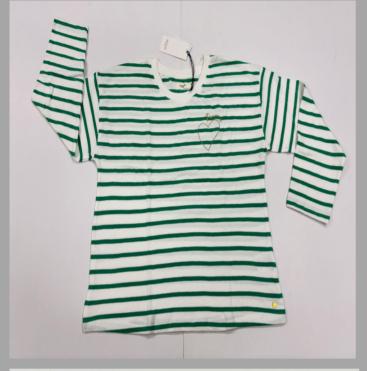

## ROUND NECK

TSHIRT

#### We print your design on a round neck t-shirt that features:

- Pure cotton material
- Regular fit neither tight fitting nor overflowing Ribbed neck
- Short sleeve, Full sleeve or Sleeveless
- Varying from 100-200 GSM

CPL: Cut Panel Lanudry is a process that completely arrests shrinkage, and reduces spirality of t-shirt

- \* Pure cotton material, Regular fit neither tight fitting nor overflowing
- \* Ribbed neck , Short sleeve, Full sleeve or Sleeveless
- \* Varying from 100-200 GSM
- \* Sizes from XS to 3XL different for Men and Women.
- \* If you don't see the color that you are looking for?
- -Contact us We will dye for you..!
- \* No limitation on the size of the print/embroidery.
- -You can print anywhere on your t-shirt.
- \* We can provide you t-shirts of any color combinations.
- \* Minimum order quantity 10 pieces.