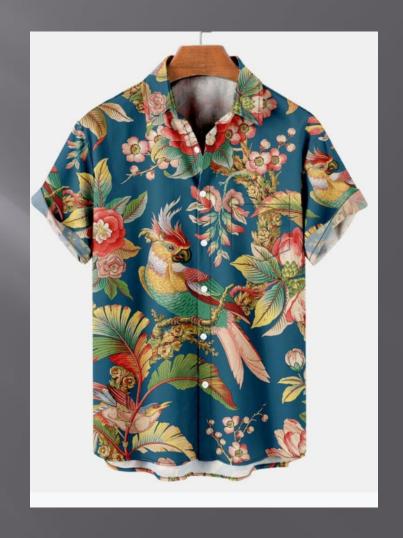

quantity 10 pieces









































## **WOMEN'S COLLECTIONS**



#### Sleeves

- ° Generously cut to gently fit rather than cling to arms
- \* Length finishes at a flattering point

#### Quality

- ° Superior quality fabric woven in the UK
- ° Luxurious non see-through cotton with a touch of Lycra
- ° They wash beautifully, retaining their shape and colour

#### Design

- ° Designed and cut to skim and not cling, to flatter the woman's figure
- ° Once you've tried one on, you feel and see the difference

#### Length

- ° Cut to a length that flatters the waistline
- Signature design dipped back hem, a design detail and practical plus when bending or sitting down

























































# **SHIRTS**









































































































































## KIDS GOWN'S & FROCK'S





















































## KID'S BOTTOM WEAR























## KIDS TOP'S WEAR













































## KIDS FULL SLV TEE'S + HOODIES























## POLO'S





















































## TEES GROUPS

































































## AOP TEES COLLECTIONS























#### YARN DYED AOP TEES



# AOP POLO'S COLLECTIONS





#### INDIGO AOP POLO



### AOP SHIRT COLLECTION'S







#### SUBLIMATION TEE



#### TIE DYE TEE

#### TIE DYE POLO





#### **DOUBLE SIDE FACING TEE**



#### SPECIAL FABRIC YARN DYED TEE



#### INSIDE