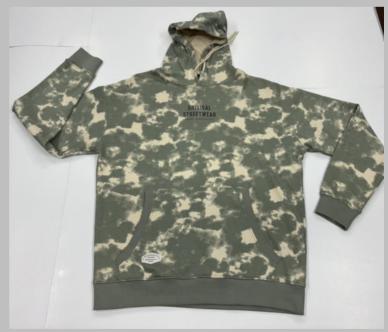

# SWEATSHIRT

## We print your design on a sweatshirt that features:

- Cotton ribbing, Soft and comfortable feel
- Allows for limited stretching
- Compact washing that restricts shrinkage to very low levels
- Softeners used for smooth feel
- All material tested for colour fastness
- Varying from 100-200 GSM, pure cotton material
- Hooded, high neck, crewneck, with/without Zip
- We support many other patterns, even if its not listed here
- Sizes from XS to 3XL different for Men and Women