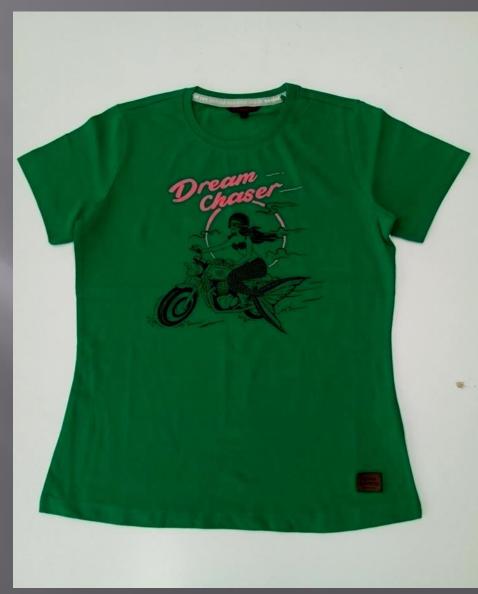

## **WOMEN'S COLLECTIONS**

#### Sleeves

- ° Generously cut to gently fit rather than cling to arms
- \* Length finishes at a flattering point

#### Quality

- ° Superior quality fabric woven in the UK
- ° Luxurious non see-through cotton with a touch of Lycra
- ° They wash beautifully, retaining their shape and colour

#### Design

- ° Designed and cut to skim and not cling, to flatter the woman's figure
- ° Once you've tried one on, you feel and see the difference

#### Length

- ° Cut to a length that flatters the waistline
- Signature design dipped back hem, a design detail and practical plus when bending or sitting down