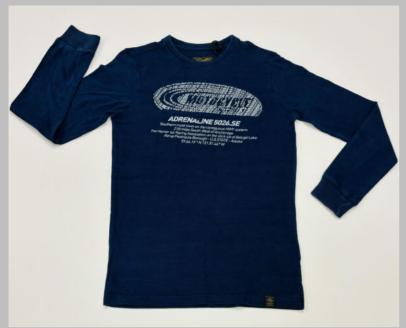

# SWEATSHIRT

## We print your design on a sweatshirt that features:

- Cotton ribbing, Soft and comfortable feel
- Allows for limited stretching
- Compact washing that restricts shrinkage to very low levels
- Softeners used for smooth feel
- All material tested for colour fastness
- Varying from 100-200 GSM, pure cotton material
- Hooded, high neck, crewneck, with/without Zip
- We support many other patterns, even if its not listed here
- Sizes from XS to 3XL different for Men and Women

## We will dye for you..!

- No limitation on the size of the print/embroidery + (Print anywhere on the sweatshirt)
- Minimum order quantity 10 pieces