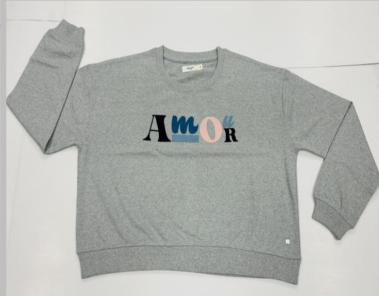

# SWEATSHIRT

## We print your design on a sweatshirt that features:

- Cotton ribbing, Soft and comfortable feel
- Allows for limited stretching
- Compact washing that restricts shrinkage to very low levels
- Softeners used for smooth feel
- All material tested for colour fastness
- Varying from 100-200 GSM, pure cotton material
- Hooded, high neck, crewneck, with/without Zip
- We support many other patterns, even if its not listed here
- Sizes from XS to 3XL different for Men and Women