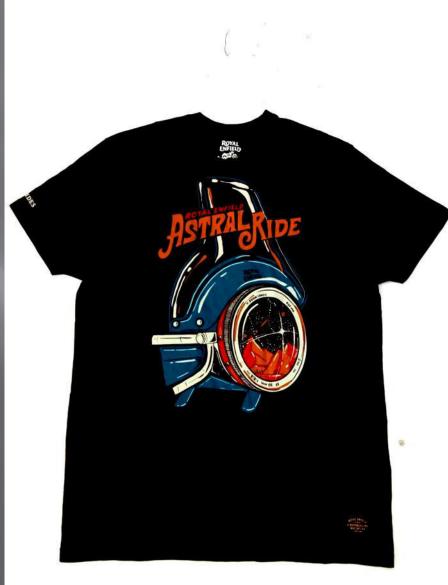

## ROUND NECK

TSHIRT

#### We print your design on a round neck t-shirt that features:

- Pure cotton material
- Regular fit neither tight fitting nor overflowing Ribbed neck
- Short sleeve, Full sleeve or Sleeveless
- Varying from 100-200 GSM