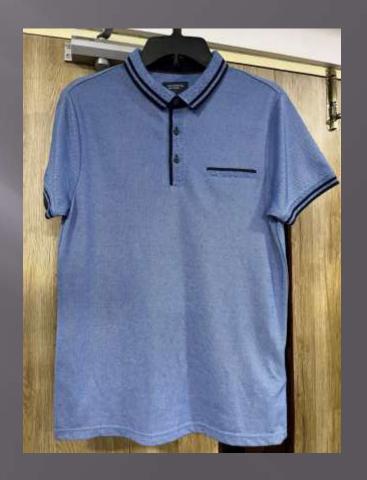

### POLO TSHIRTS

**TSHIRT** 

#### We print your design on a polo T-shirt that features:

- Varying from 180-280 GSM,
- 100% cotton & Polyester material.
- Cotton ribbing, regular fit.
- Material is tested for colour fastness.

# If you don't see the color that you are looking for? Contact us:

- We will dye for you..!
- We support any pattern of your choice. Even if it is not listed here..!
- No limitation on the size of the print/embroidery.
- You can print anywhere on your Polo t-shirt.
- What's more, this polo T-shirt is pre-shrunk and bio-washed.
- This limits fabric shrinkage and provides a smoother feel respectively.