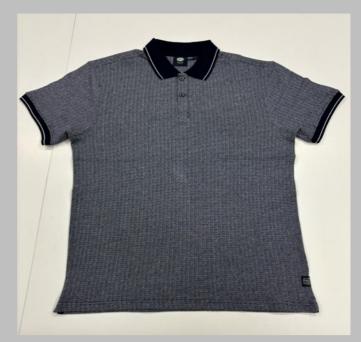

### POLO TSHIRTS

**TSHIRT** 

#### We print your design on a polo T-shirt that features:

- Varying from 180-280 GSM,
- 100% cotton & Polyester material.
- Cotton ribbing, regular fit.
- Material is tested for colour fastness.

# If you don't see the color that you are looking for? Contact us:

- We will dye for you..!
- We support any pattern of your choice. Even if it is not listed here..!
- No limitation on the size of the print/embroidery.
- You can print anywhere on your Polo t-shirt.
- What's more, this polo T-shirt is pre-shrunk and bio-washed.
- This limits fabric shrinkage and provides a smoother feel respectively.

CPL: Cut Panel Lanudry is a process that completely arrests shrinkage, and reduces spirality of t-shirt

- \* Varying from 180-280 GSM, 100% cotton material.
- \* Cotton ribbing, regular fit.
- \* Material is tested for colour fastness. If you don't see the color that you are looking for? -Contact us We will dye for you..!
- \* We support any pattern of your choice. Even if it is not listed here..!
- \* No limitation on the size of the print/embroidery.
  - You can print anywhere on your Polo t-shirt.
- \* Sizes from XS to 3XL different for Men and Women.
- \* Minimum order quantity 10 pieces.