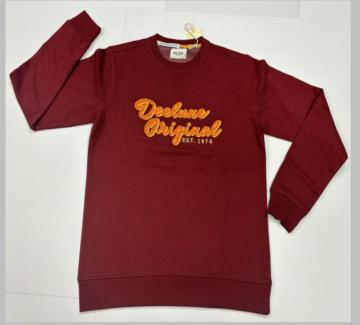

# SWEATSHIRT

## We print your design on a sweatshirt that features:

- Cotton ribbing, Soft and comfortable feel
- Allows for limited stretching
- Compact washing that restricts shrinkage to very low levels
- Softeners used for smooth feel
- All material tested for colour fastness
- Varying from 100-200 GSM, pure cotton material
- Hooded, high neck, crewneck, with/without Zip
- We support many other patterns, even if its not listed here
- Sizes from XS to 3XL different for Men and Women

### If you don't see the color that you are looking for? Contact us -

## We will dye for you..!

- No limitation on the size of the print/embroidery + (Print anywhere on the sweatshirt)
- Minimum order quantity 10 pieces