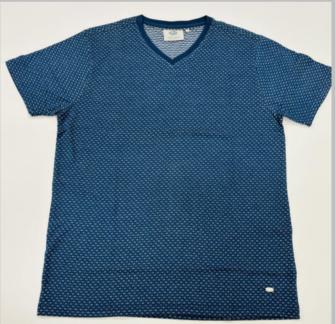

restricts shrinkage to very low levels
Softeners used for smooth feel
All material tested for colour fastness

CPL: Cut Panel Lanudry is a process that completely arrests shrinkage, and reduces spirality of t-shirt

- \* Pure cotton material, Regular fit neither tight fitting nor overflowing
- \* Ribbed neck , Short sleeve, Full sleeve or Sleeveless
- \* Varying from 100-200 GSM
- \* Sizes from XS to 3XL different for Men and Women.
- \* If you don't see the color that you are looking for?
- -Contact us We will dye for you..!
- \* No limitation on the size of the print/embroidery.
- -You can print anywhere on your t-shirt.
- \* We can provide you t-shirts of any color combinations.
- \* Minimum order quantity 10 pieces.



















































































































































































































































































































### POLO TSHIRTS

**TSHIRT** 

#### We print your design on a polo T-shirt that features:

- Varying from 180-280 GSM,
- 100% cotton & Polyester material.
- Cotton ribbing, regular fit.
- Material is tested for colour fastness.

# If you don't see the color that you are looking for? Contact us:

- We will dye for you..!
- We support any pattern of your choice. Even if it is not listed here..!
- No limitation on the size of the print/embroidery.
- You can print anywhere on your Polo t-shirt.
- What's more, this polo T-shirt is pre-shrunk and bio-washed.
- T