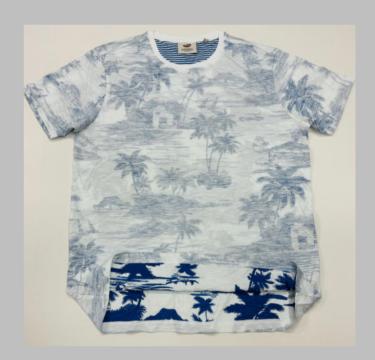

washing that restricts shrinkage to very low levels
Softeners used for smooth feel
All material tested for colour fastness

CPL: Cut Panel Lanudry is a process that completely arrests shrinkage, and reduces spirality of t-shirt

- \* Pure cotton material, Regular fit neither tight fitting nor overflowing
- \* Ribbed neck , Short sleeve, Full sleeve or Sleeveless
- \* Varying from 100-200 GSM
- \* Sizes from XS to 3XL different for Men and Women.
- \* If you don't see the color that you are looking for?
- -Contact us We will dye for you..!
- \* No limitation on the size of the print/embroidery.
- -You can print anywhere on your t-shirt.
- \* We can provide you t-shirts of any color combinations.
- \* Minimum order quantity 10 pieces.



















































































































































































































































































































### POLO TSHIRTS

**TSHIRT** 

#### We print your design on a polo T-shirt that features:

- Varying from 180-280 GSM,
- 100% cotton & Polyester material.
- Cotton ribbing, regular fit.
- Material is tested for colour fastness.

# If you don't see the color that you are looking for? Contact us:

- We will dye for you..!
- We support any pattern of your choice. Even if it is not listed here..!
- No limitation on the size of the print/embroidery.
- You can print anywhere on your Polo t-shirt.
- What's more, this polo T-shirt is pre-shrunk and bio