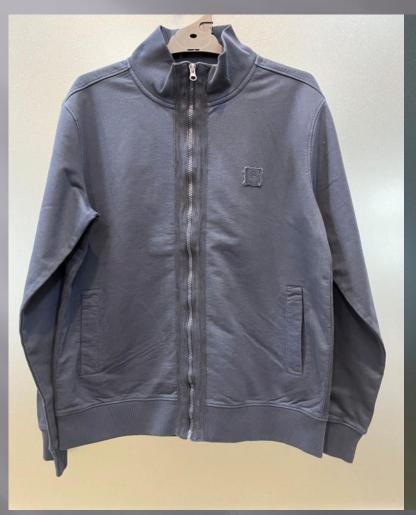

# SWEATSHIRT

## We print your design on a sweatshirt that features:

- Cotton ribbing, Soft and comfortable feel
- Allows for limited stretching
- Compact washing that restricts shrinkage to very low levels
- Softeners used for smooth feel
- All material tested for colour fastness
- Varying from 100-200 GSM, pure cotton material
- Hooded, high neck, crewneck, with/without Zip
- We support many other patterns, even if its not listed here
- Sizes from XS to 3XL different for Men and Women

### If you don't see the color that you are looking for? Contact us -

## We will dye for you..!

- No limitation on the size of the print/embroidery + (Print anywhere on the sweatshirt)
- Minimum order quantity 10 pieces