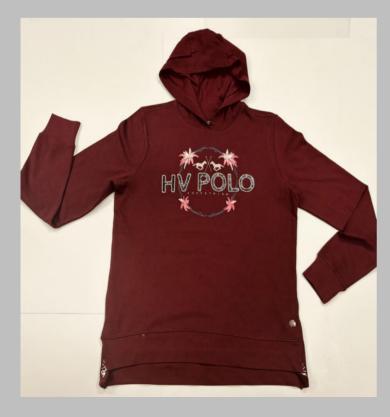

# SWEATSHIRT

## We print your design on a sweatshirt that features:

- Cotton ribbing, Soft and comfortable feel
- Allows for limited stretching
- Compact washing that restricts shrinkage to very low levels
- Softeners used for smooth feel
- All material tested for colour fastness
- Varying from 100-200 GSM, pure cotton material
- Hooded, high neck, crewneck, with/without Zip
- We support many other patterns, even if its not listed here
- Sizes from XS to 3XL different for Men and Women

### If you don't see the color that you are looking for? Contact us -

## We will dye for you..!

- No limitation on the size of the print/embroidery + (Print anywhere on the sweatshirt)
- Minimum order quantity 10 pieces