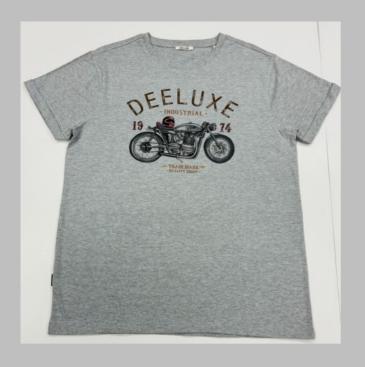

or colour fastness

CPL: Cut Panel Lanudry is a process that completely arrests shrinkage, and reduces spirality of t-shirt

- \* Pure cotton material, Regular fit neither tight fitting nor overflowing
- \* Ribbed neck , Short sleeve, Full sleeve or Sleeveless
- \* Varying from 100-200 GSM
- \* Sizes from XS to 3XL different for Men and Women.
- \* If you don't see the color that you are looking for?
- -Contact us We will dye for you..!
- \* No limitation on the size of the print/embroidery.
- -You can print anywhere on your t-shirt.
- \* We can provide you t-shirts of any color combinations.
- \* Minimum order quantity 10 pieces.



















































































































































































































































































































### POLO TSHIRTS

**TSHIRT** 

#### We print your design on a polo T-shirt that features:

- Varying from 180-280 GSM,
- 100% cotton & Polyester material.
- Cotton ribbing, regular fit.
- Material is tested for colour fastness.

# If you don't see the color that you are looking for? Contact us:

- We will dye for you..!
- We support any pattern of your choice. Even if it is not listed here..!
- No limitation on the size of the print/embroidery.
- You can print anywhere on your Polo t-shirt.
- What's more, this polo T-shirt is pre-shrunk and bio-washed.
- This limits fabric shrinkage and provides a smoother feel respectively.

We can provide you t