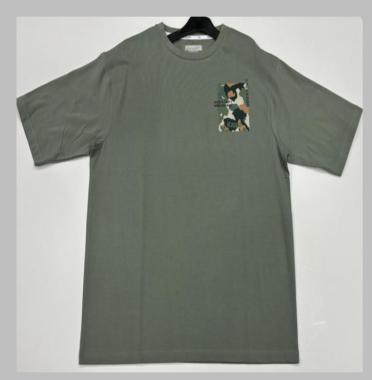

- \* Pure cotton material, Regular fit neither tight fitting nor overflowing
- \* Ribbed neck , Short sleeve, Full sleeve or Sleeveless
- \* Varying from 100-200 GSM
- \* Sizes from XS to 3XL different for Men and Women.
- \* If you don't see the color that you are looking for?
- -Contact us We will dye for you..!
- \* No limitation on the size of the print/embroidery.
- -You can print anywhere on your t-shirt.
- \* We can provide you t-shirts of any color combinations.
- \* Minimum order quantity 10 pieces.



















































































































































































































































































































### POLO TSHIRTS

**TSHIRT** 

#### We print your design on a polo T-shirt that features:

- Varying from 180-280 GSM,
- 100% cotton & Polyester material.
- Cotton ribbing, regular fit.
- Material is tested for colour fastness.

# If you don't see the color that you are looking for? Contact us:

- We will dye for you..!
- We support any pattern of your choice. Even if it is not listed here..!
- No limitation on the size of the print/embroidery.
- You can print anywhere on your Polo t-shirt.
- What's more, this polo T-shirt is pre-shrunk and bio-washed.
- This limits fabric shrinkage and provides a smoother feel respectively.

We can provide you t-shirts of any color combinations.



Cotton ribbing, Soft and comfortable feel.
Allows for limited stretching
Compact washi