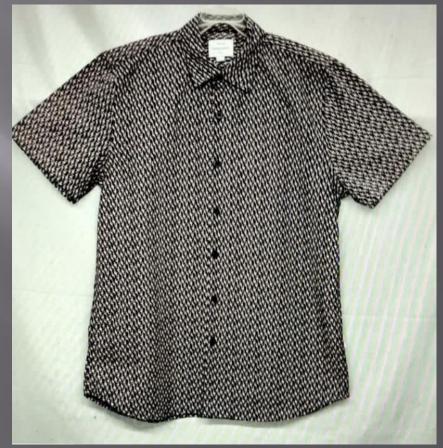

y 10 pieces









































## **WOMEN'S COLLECTIONS**



#### Sleeves

- ° Generously cut to gently fit rather than cling to arms
- \* Length finishes at a flattering point

#### Quality

- ° Superior quality fabric woven in the UK
- ° Luxurious non see-through cotton with a touch of Lycra
- ° They wash beautifully, retaining their shape and colour

#### Design

- ° Designed and cut to skim and not cling, to flatter the woman's figure
- ° Once you've tried one on, you feel and see the difference

#### Length

- ° Cut to a length that flatters the waistline
- Signature design dipped back hem, a design detail and practical plus when bending or sitting down

























































# **SHIRTS**









































































































































## KIDS GOWN'S & FROCK'S





















































## KID'S BOTTOM WEAR























## KIDS TOP'S WEAR













































## KIDS FULL SLV TEE'S + HOODIES























## POLO'S





















































## TEES GROUPS

































































## AOP TEES COLLECTIONS























#### YARN DYED AOP TEES



# AOP POLO'S COLLECTIONS





#### INDIGO AOP POLO



### AOP SHIRT COLLECTION'S







#### SUBLIMATION TEE



#### TIE DYE TEE

#### TIE DYE POLO





#### **DOUBLE SIDE FACING TEE**



#### SPECIAL FABRIC YARN DYED TEE



#### INSIDE CPD TEE