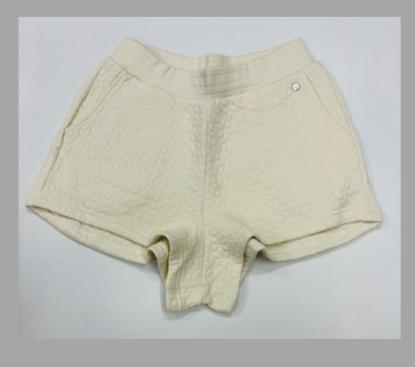

mbroidery + (Print anywhere on the sweatshirt)
- Minimum order quantity 10 pieces









































## **WOMEN'S COLLECTIONS**



#### Sleeves

- ° Generously cut to gently fit rather than cling to arms
- \* Length finishes at a flattering point

#### Quality

- ° Superior quality fabric woven in the UK
- ° Luxurious non see-through cotton with a touch of Lycra
- ° They wash beautifully, retaining their shape and colour

#### Design

- ° Designed and cut to skim and not cling, to flatter the woman's figure
- ° Once you've tried one on, you feel and see the difference

#### Length

- ° Cut to a length that flatters the waistline
- Signature design dipped back hem, a design detail and practical plus when bending or sitting down

























































# **SHIRTS**









































































































































## KIDS GOWN'S & FROCK'S





















































## KID'S BOTTOM WEAR























## KIDS TOP'S WEAR













































## KIDS FULL SLV TEE'S + HOODIES























## POLO'S





















































## TEES GROUPS

































































## AOP TEES COLLECTIONS























#### YARN DYED AOP TEES



# AOP POLO'S COLLECTIONS





#### INDIGO AOP POLO



### AOP SHIRT COLLECTION'S







#### SUBLIMATION TEE



#### TIE DYE TEE

#### TIE DYE POLO





#### **DOUBLE SIDE FAC