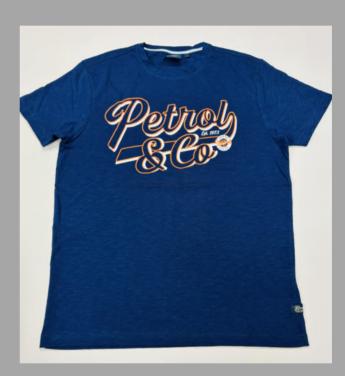

## ROUND NECK

TSHIRT

#### We print your design on a round neck t-shirt that features:

- Pure cotton material
- Regular fit neither tight fitting nor overflowing Ribbed neck
- Short sleeve, Full sleeve or Sleeveless
- Varying from 100-200 GSM