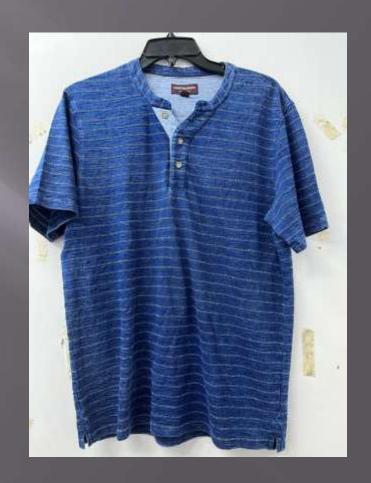

### POLO TSHIRTS

**TSHIRT** 

#### We print your design on a polo T-shirt that features:

- Varying from 180-280 GSM,
- 100% cotton & Polyester material.
- Cotton ribbing, regular fit.
- Material is tested for colour fastness.

# If you don't see the color that you are looking for? Contact us:

- We will dye for you..!
- We support any pattern of your choice. Even if it is not listed here..!
- No limitation on the size of the print/embroidery.
- You can print anywhere on your Polo t-shirt.
- What's more, this polo T-shirt is pre-shrunk and bio-washed.
- This limits fabric shrinkage and provides a smoother feel respectively.