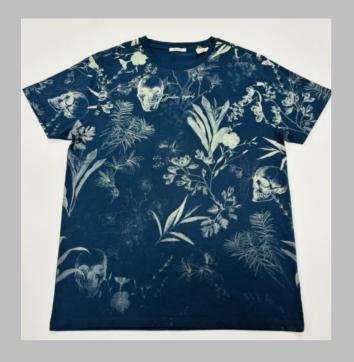

stness

CPL: Cut Panel Lanudry is a process that completely arrests shrinkage, and reduces spirality of t-shirt

- \* Pure cotton material, Regular fit neither tight fitting nor overflowing
- \* Ribbed neck , Short sleeve, Full sleeve or Sleeveless
- \* Varying from 100-200 GSM
- \* Sizes from XS to 3XL different for Men and Women.
- \* If you don't see the color that you are looking for?
- -Contact us We will dye for you..!
- \* No limitation on the size of the print/embroidery.
- -You can print anywhere on your t-shirt.
- \* We can provide you t-shirts of any color combinations.
- \* Minimum order quantity 10 pieces.



















































































































































































































































































































### POLO TSHIRTS

**TSHIRT** 

#### We print your design on a polo T-shirt that features:

- Varying from 180-280 GSM,
- 100% cotton & Polyester material.
- Cotton ribbing, regular fit.
- Material is tested for colour fastness.

# If you don't see the color that you are looking for? Contact us:

- We will dye for you..!
- We support any pattern of your choice. Even if it is not listed here..!
- No limitation on the size of the print/embroidery.
- You can print anywhere on your Polo t-shirt.
- What's more, this polo T-shirt is pre-shrunk and bio-washed.
- This limits fabric shrinkage and provides a smoother feel respectively.

We can provide you t-shirts of a