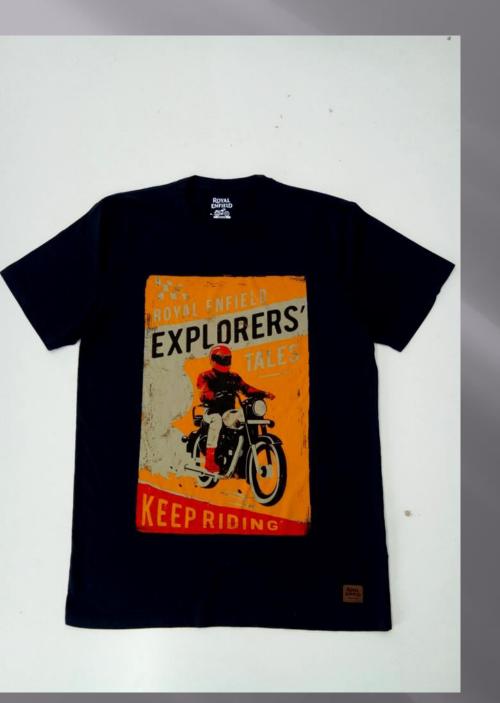

## ROUND NECK

TSHIRT

#### We print your design on a round neck t-shirt that features:

- Pure cotton material
- Regular fit neither tight fitting nor overflowing Ribbed neck
- Short sleeve, Full sleeve or Sleeveless
- Varying from 100-200 GSM