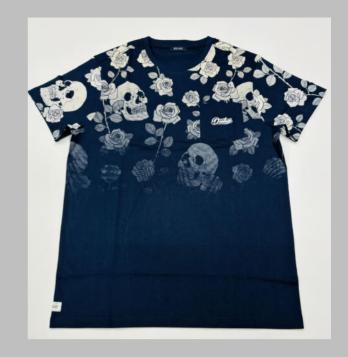

ness

CPL: Cut Panel Lanudry is a process that completely arrests shrinkage, and reduces spirality of t-shirt

- \* Pure cotton material, Regular fit neither tight fitting nor overflowing
- \* Ribbed neck , Short sleeve, Full sleeve or Sleeveless
- \* Varying from 100-200 GSM
- \* Sizes from XS to 3XL different for Men and Women.
- \* If you don't see the color that you are looking for?
- -Contact us We will dye for you..!
- \* No limitation on the size of the print/embroidery.
- -You can print anywhere on your t-shirt.
- \* We can provide you t-shirts of any color combinations.
- \* Minimum order quantity 10 pieces.



















































































































































































































































































































### POLO TSHIRTS

**TSHIRT** 

#### We print your design on a polo T-shirt that features:

- Varying from 180-280 GSM,
- 100% cotton & Polyester material.
- Cotton ribbing, regular fit.
- Material is tested for colour fastness.

# If you don't see the color that you are looking for? Contact us:

- We will dye for you..!
- We support any pattern of your choice. Even if it is not listed here..!
- No limitation on the size of the print/embroidery.
- You can print anywhere on your Polo t-shirt.
- What's more, this polo T-shirt is pre-shrunk and bio-washed.
- This limits fabric shrinkage and provides a smoother feel respectively.

We can provide you t-shirts of any