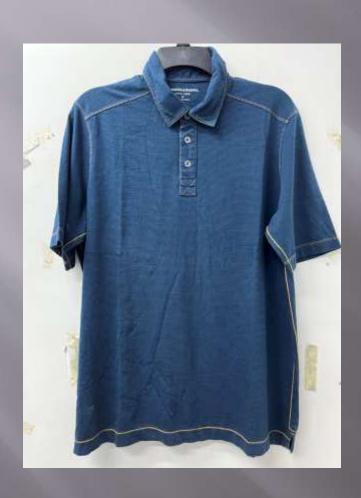

### POLO TSHIRTS

**TSHIRT** 

#### We print your design on a polo T-shirt that features:

- Varying from 180-280 GSM,
- 100% cotton & Polyester material.
- Cotton ribbing, regular fit.
- Material is tested for colour fastness.

# If you don't see the color that you are looking for? Contact us:

- We will dye for you..!
- We support any pattern of your choice. Even if it is not listed here..!
- No limitation on the size of the print/embroidery.
- You can print anywhere on your Polo t-shirt.
- What's more, this polo T-shirt is pre-shrunk and bio-washed.
- This limits fabric shrinkage and provides a smoother feel respectively.