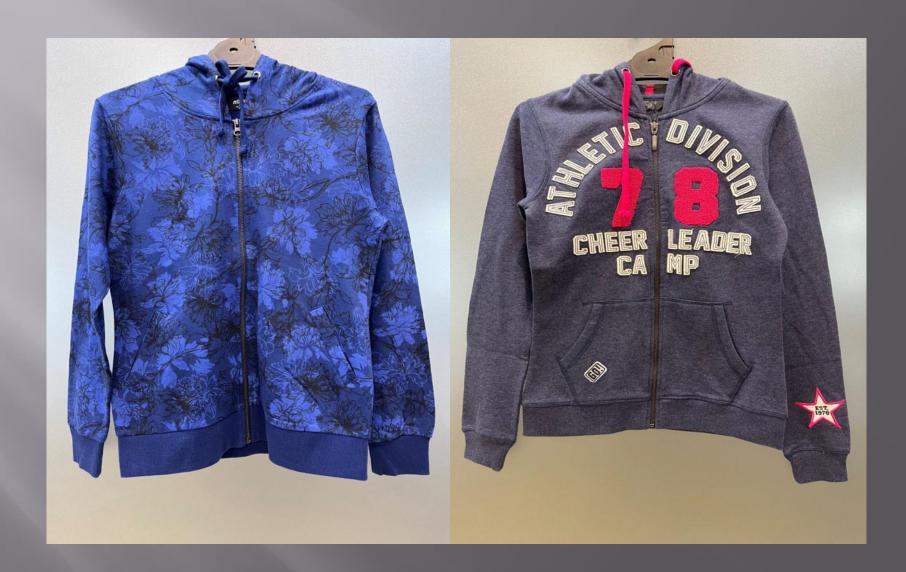

# SWEATSHIRT

## We print your design on a sweatshirt that features:

- Cotton ribbing, Soft and comfortable feel
- Allows for limited stretching
- Compact washing that restricts shrinkage to very low levels
- Softeners used for smooth feel
- All material tested for colour fastness
- Varying from 100-200 GSM, pure cotton material
- Hooded, high neck, crewneck, with/without Zip
- We support many other patterns, even if its not listed here
- Sizes from XS to 3XL different for Men and Women