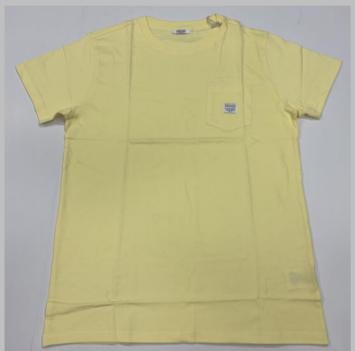

## ROUND NECK

TSHIRT

#### We print your design on a round neck t-shirt that features:

- Pure cotton material
- Regular fit neither tight fitting nor overflowing Ribbed neck
- Short sleeve, Full sleeve or Sleeveless
- Varying from 100-200 GSM

# If you don't see the color that you are looking for? Contact us:

- We will dye for you..!
- We support any pattern of your choice.
- Even if it is not listed here..!
- No limitation on the size of the print/embroidery.
- You can print anywhere on your t-shirt.

We can provide you t-shirts of any color combinations.

Cotton ribbing, Soft and comfortable feel.
Allows for limited stretching
Compact washing that restricts shrinkage to very low levels
Softeners used for smooth feel
All material tested for colour fastness

CPL: Cut Panel Lanudry is a process that completely arrests shrinkage, and reduces spirality of t-shirt

- \* Pure cotton material, Regular fit neither tight fitting nor overflowing
- \* Ribbed neck , Short sleeve, Full sleeve or Sleeveless
- \* Varying from 100-200 GSM
- \* Sizes from XS to 3XL different for Men and Women.
- \* If you don't see the color that you are looking for?
- -Contact us We will dye for you..!
- \* No limitation on the size of the print/embroidery.
- -You can print anywhere on your t-shirt.
- \* We can provide you t-shirts of any color combinations.
- \* Minimum order quantity 10 pieces.