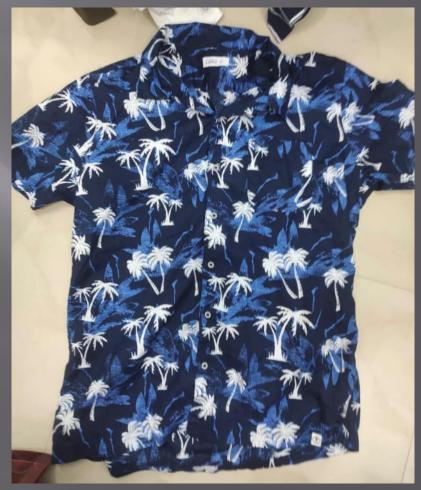

LLECTIONS**



#### Sleeves

- ° Generously cut to gently fit rather than cling to arms
- \* Length finishes at a flattering point

#### Quality

- ° Superior quality fabric woven in the UK
- ° Luxurious non see-through cotton with a touch of Lycra
- ° They wash beautifully, retaining their shape and colour

#### Design

- ° Designed and cut to skim and not cling, to flatter the woman's figure
- ° Once you've tried one on, you feel and see the difference

#### Length

- ° Cut to a length that flatters the waistline
- Signature design dipped back hem, a design detail and practical plus when bending or sitting down

























































# **SHIRTS**









































































































































## KIDS GOWN'S & FROCK'S





















































## KID'S BOTTOM WEAR























## KIDS TOP'S WEAR













































## KIDS FULL SLV TEE'S + HOODIES























## POLO'S





















































## TEES GROUPS

































































## AOP TEES COLLECTIONS























#### YARN DYED AOP TEES



# AOP POLO'S COLLECTIONS





#### INDIGO AOP POLO



### AOP SHIRT COLLECTION'S







#### SUBLIMATION TEE



#### TIE DYE TEE

#### TIE DYE POLO





#### **DOUBLE SIDE FACING TEE**



#### SPECIAL FABRIC YARN DYED TEE



#### INSIDE CPD TEE



#### INDIGO ACID WASH TEE



### CPD FULL SLEEVE TEE COLLECTIONS