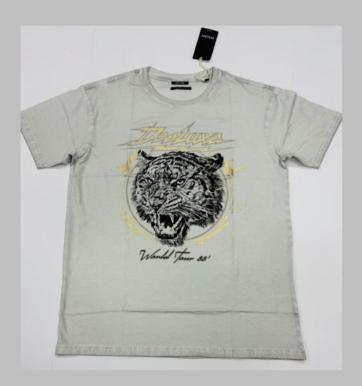

ompletely arrests shrinkage, and reduces spirality of t-shirt

- \* Pure cotton material, Regular fit neither tight fitting nor overflowing
- \* Ribbed neck , Short sleeve, Full sleeve or Sleeveless
- \* Varying from 100-200 GSM
- \* Sizes from XS to 3XL different for Men and Women.
- \* If you don't see the color that you are looking for?
- -Contact us We will dye for you..!
- \* No limitation on the size of the print/embroidery.
- -You can print anywhere on your t-shirt.
- \* We can provide you t-shirts of any color combinations.
- \* Minimum order quantity 10 pieces.



















































































































































































































































































































### POLO TSHIRTS

**TSHIRT** 

#### We print your design on a polo T-shirt that features:

- Varying from 180-280 GSM,
- 100% cotton & Polyester material.
- Cotton ribbing, regular fit.
- Material is tested for colour fastness.

# If you don't see the color that you are looking for? Contact us:

- We will dye for you..!
- We support any pattern of your choice. Even if it is not listed here..!
- No limitation on the size of the print/embroidery.
- You can print anywhere on your Polo t-shirt.
- What's more, this polo T-shirt is pre-shrunk and bio-washed.
- This limits fabric shrinkage and provides a smoother feel respectively.

We can provide you t-shirts of any color combinations.



Cotton ribbing, Soft and