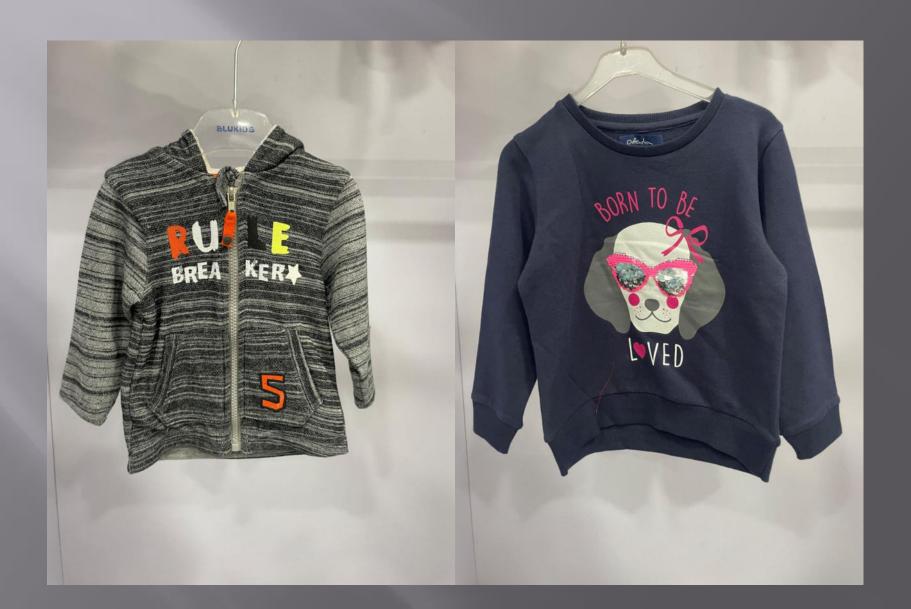

y wash beautifully, retaining their shape and colour

#### Design

- ° Designed and cut to skim and not cling, to flatter the woman's figure
- ° Once you've tried one on, you feel and see the difference

#### Length

- ° Cut to a length that flatters the waistline
- Signature design dipped back hem, a design detail and practical plus when bending or sitting down

























































# **SHIRTS**









































































































































## KIDS GOWN'S & FROCK'S





















































## KID'S BOTTOM WEAR























## KIDS TOP'S WEAR













































## KIDS FULL SLV TEE'S + HOODIES























## POLO'S





















































## TEES GROUPS

































































## AOP TEES COLLECTIONS























#### YARN DYED AOP TEES



# AOP POLO'S COLLECTIONS





#### INDIGO AOP POLO



### AOP SHIRT COLLECTION'S







#### SUBLIMATION TEE



#### TIE DYE TEE

#### TIE DYE POLO





#### **DOUBLE SIDE FACING TEE**



#### SPECIAL FABRIC YARN DYED TEE



#### INSIDE CPD TEE



#### INDIGO ACID WASH TEE



### CPD FULL SLEEVE TEE COLLECTIONS





#### JACQUARD POLO





## POLO'S GROUP COLLECTIONS







#### SWEAT SHIRT COLLECTION



### SPECIAL FABRIC HOODIE COLLECTION





#### FAKE INDIGO SHIRT FULL SLEEVE



# SOLID TEES GROUP COLLECTIONS



































## RAGLAN SLV