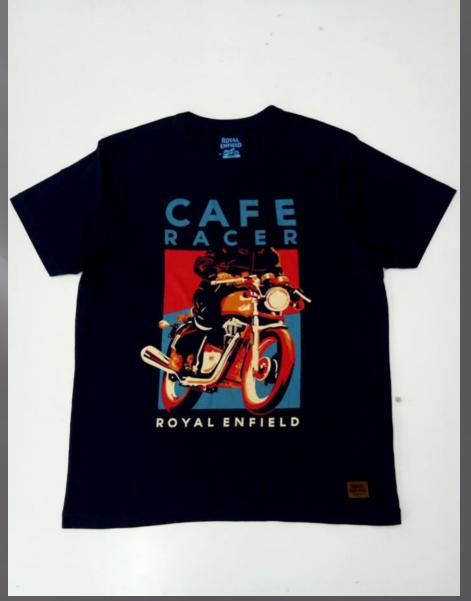

## ROUND NECK

TSHIRT

#### We print your design on a round neck t-shirt that features:

- Pure cotton material
- Regular fit neither tight fitting nor overflowing Ribbed neck
- Short sleeve, Full sleeve or Sleeveless
- Varying from 100-200 GSM