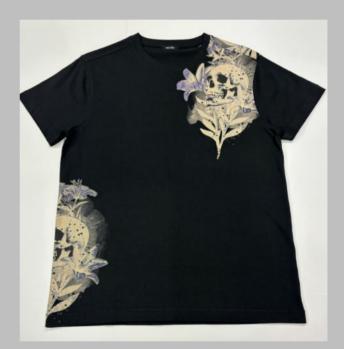

material tested for colour fastness

CPL: Cut Panel Lanudry is a process that completely arrests shrinkage, and reduces spirality of t-shirt

- \* Pure cotton material, Regular fit neither tight fitting nor overflowing
- \* Ribbed neck , Short sleeve, Full sleeve or Sleeveless
- \* Varying from 100-200 GSM
- \* Sizes from XS to 3XL different for Men and Women.
- \* If you don't see the color that you are looking for?
- -Contact us We will dye for you..!
- \* No limitation on the size of the print/embroidery.
- -You can print anywhere on your t-shirt.
- \* We can provide you t-shirts of any color combinations.
- \* Minimum order quantity 10 pieces.



















































































































































































































































































































### POLO TSHIRTS

**TSHIRT** 

#### We print your design on a polo T-shirt that features:

- Varying from 180-280 GSM,
- 100% cotton & Polyester material.
- Cotton ribbing, regular fit.
- Material is tested for colour fastness.

# If you don't see the color that you are looking for? Contact us:

- We will dye for you..!
- We support any pattern of your choice. Even if it is not listed here..!
- No limitation on the size of the print/embroidery.
- You can print anywhere on your Polo t-shirt.
- What's more, this polo T-shirt is pre-shrunk and bio-washed.
- This limits fabric shrinkage and provides a smoother feel respectively.

We