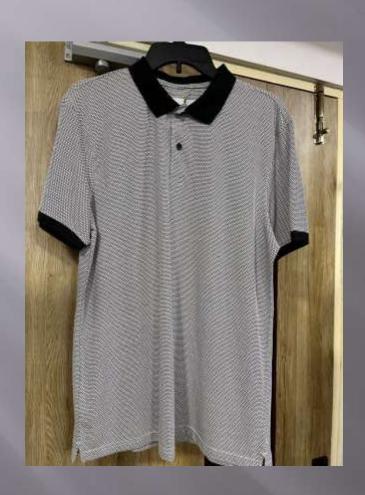

### POLO TSHIRTS

**TSHIRT** 

#### We print your design on a polo T-shirt that features:

- Varying from 180-280 GSM,
- 100% cotton & Polyester material.
- Cotton ribbing, regular fit.
- Material is tested for colour fastness.

# If you don't see the color that you are looking for? Contact us:

- We will dye for you..!
- We support any pattern of your choice. Even if it is not listed here..!
- No limitation on the size of the print/embroidery.
- You can print anywhere on your Polo t-shirt.
- What's more, this polo T-shirt is pre-shrunk and bio-washed.
- This limits fabric shrinkage and provides a smoother feel respectively.

CPL: Cut Panel Lanudry is a process that completely arrests shrinkage, and reduces spirality of t-shirt

- \* Varying from 180-280 GSM, 100% cotton material.
- \* Cotton ribbing, regular fit.
- \* Material is tested for colour fastness. If you don't see the color that you are looking for? -Contact us We will dye for you..!
- \* We support any pattern of your choice. Even if it is not listed here..!
- \* No limitation on the size of the print/embroidery.
  - You can print anywhere on your Polo t-shirt.
- \* Sizes from XS to 3XL different for Men and Women.
- \* Minimum order quantity 10 pieces.