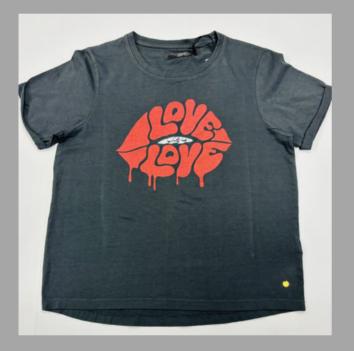

## ROUND NECK

TSHIRT

#### We print your design on a round neck t-shirt that features:

- Pure cotton material
- Regular fit neither tight fitting nor overflowing Ribbed neck
- Short sleeve, Full sleeve or Sleeveless
- Varying from 100-200 GSM

# If you don't see the color that you are looking for? Contact us:

- We will dye for you..!
- We support any pattern of your choice.
- Even if it is not listed here..!
- No limitation on the size of the print/embroidery.
- You can print anywhere on your t-shirt.

We can provide you t-shirts of any color combinations.

Cotton ribbing, Soft and comfortable feel.
Allows for limited stretching
Compact washing that restricts shrinkage to very low levels
Softeners used for smooth feel
All material tested for colour fastness

CPL: Cut Panel Lanudry is a process that completely arrests shrinkage, and reduces spirality of t-shirt

- \* Pure cotton material, Regular fit neither tight fitting nor overflowing
- \* Ribbed neck , Short sleeve, Full sleeve or Sleeveless
- \* Varying from 100-200 GSM
- \* Sizes from XS to 3XL different for Men and Women.
- \* If you don't see the color that you are looking for?
- -Contact us We will dye for you..!
- \* No limitation on the size of the print/embroidery.
- -You can print anywhere on your t-shirt.
- \* We can provide you t-shirts of any color combinations.
- \* Minimum order quantity 10 pieces.