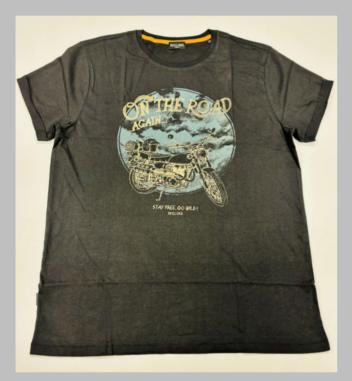

sts shrinkage, and reduces spirality of t-shirt

- \* Pure cotton material, Regular fit neither tight fitting nor overflowing
- \* Ribbed neck , Short sleeve, Full sleeve or Sleeveless
- \* Varying from 100-200 GSM
- \* Sizes from XS to 3XL different for Men and Women.
- \* If you don't see the color that you are looking for?
- -Contact us We will dye for you..!
- \* No limitation on the size of the print/embroidery.
- -You can print anywhere on your t-shirt.
- \* We can provide you t-shirts of any color combinations.
- \* Minimum order quantity 10 pieces.



















































































































































































































































































































### POLO TSHIRTS

**TSHIRT** 

#### We print your design on a polo T-shirt that features:

- Varying from 180-280 GSM,
- 100% cotton & Polyester material.
- Cotton ribbing, regular fit.
- Material is tested for colour fastness.

# If you don't see the color that you are looking for? Contact us:

- We will dye for you..!
- We support any pattern of your choice. Even if it is not listed here..!
- No limitation on the size of the print/embroidery.
- You can print anywhere on your Polo t-shirt.
- What's more, this polo T-shirt is pre-shrunk and bio-washed.
- This limits fabric shrinkage and provides a smoother feel respectively.

We can provide you t-shirts of any color combinations.



Cotton ribbing, Soft and comfortable f