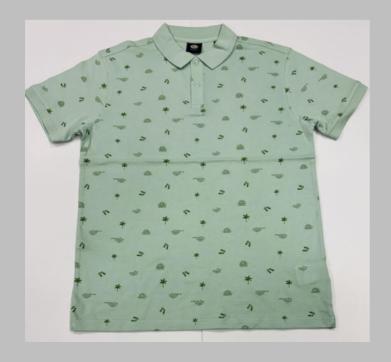

oft and comfortable feel.
Allows for limited stretching
Compact washing that restricts shrinkage to very low levels
Softeners used for smooth feel
All material tested for colour fastness

CPL: Cut Panel Lanudry is a process that completely arrests shrinkage, and reduces spirality of t-shirt

- \* Varying from 180-280 GSM, 100% cotton material.
- \* Cotton ribbing, regular fit.
- \* Material is tested for colour fastness. If you don't see the color that you are looking for? -Contact us We will dye for you..!
- \* We support any pattern of your choice. Even if it is not listed here..!
- \* No limitation on the size of the print/embroidery.
  - You can print anywhere on your Polo t-shirt.
- \* Sizes from XS to 3XL different for Men and Women.
- \* Minimum order quantity 10 pieces.















































































# SWEATSHIRT

## We print your design on a sweatshirt that features:

- Cotton ribbing, Soft and comfortable feel
- Allows for limited stretching
- Compact washing that restricts shrinkage to very low levels
- Softeners used for smooth feel
- All material tested for colour fastness
- Varying from 100-200 GSM, pure cotton material
- Hooded, high neck, crewneck, with/without Zip
- We support many other patterns, even if its not listed here
- Sizes from XS to 3XL different for Men and Women

### If you don't see the color that you are looking for? Contact us -

## We will dye for you..!

- No limitation on the size of the print/embroidery + (Print anywhere on the sweatshirt)
- Minimum order quantity 10 pieces