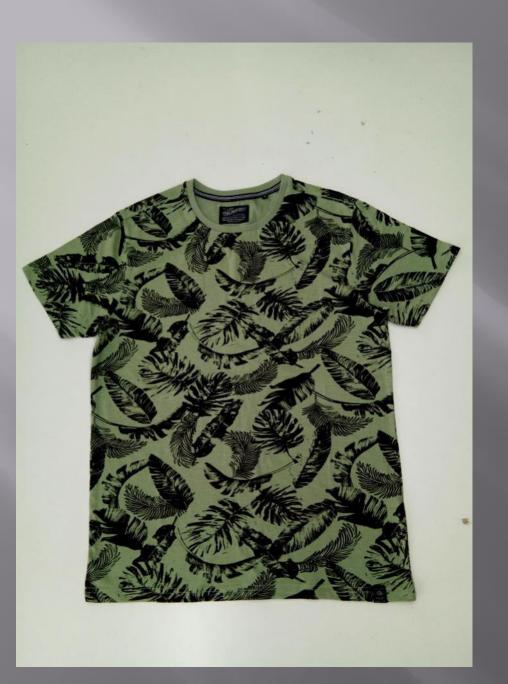

fference

#### Length

- ° Cut to a length that flatters the waistline
- Signature design dipped back hem, a design detail and practical plus when bending or sitting down

























































# **SHIRTS**









































































































































## KIDS GOWN'S & FROCK'S





















































## KID'S BOTTOM WEAR























## KIDS TOP'S WEAR













































## KIDS FULL SLV TEE'S + HOODIES























## POLO'S





















































## TEES GROUPS

































































## AOP TEES COLLECTIONS























#### YARN DYED AOP TEES



# AOP POLO'S COLLECTIONS





#### INDIGO AOP POLO



### AOP SHIRT COLLECTION'S







#### SUBLIMATION TEE



#### TIE DYE TEE

#### TIE DYE POLO





#### **DOUBLE SIDE FACING TEE**



#### SPECIAL FABRIC YARN DYED TEE



#### INSIDE CPD TEE



#### INDIGO ACID WASH TEE



### CPD FULL SLEEVE TEE COLLECTIONS





#### JACQUARD POLO





## POLO'S GROUP COLLECTIONS







#### SWEAT SHIRT COLLECTION



### SPECIAL FABRIC HOODIE COLLECTION





#### FAKE INDIGO SHIRT FULL SLEEVE



# SOLID TEES GROUP COLLECTIONS



































## RAGLAN SLV



















## HEAD GEAR PRINT SWATCHES COLLECTION'S















## MENS COLLECTIONS























































































## WOMENS COL