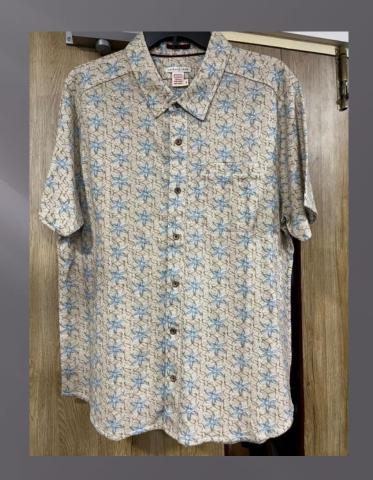

Sleeves

- ° Generously cut to gently fit rather than cling to arms
- \* Length finishes at a flattering point

#### Quality

- ° Superior quality fabric woven in the UK
- ° Luxurious non see-through cotton with a touch of Lycra
- ° They wash beautifully, retaining their shape and colour

#### Design

- ° Designed and cut to skim and not cling, to flatter the woman's figure
- ° Once you've tried one on, you feel and see the difference

#### Length

- ° Cut to a length that flatters the waistline
- Signature design dipped back hem, a design detail and practical plus when bending or sitting down

























































# **SHIRTS**









































































































































## KIDS GOWN'S & FROCK'S





















































## KID'S BOTTOM WEAR























## KIDS TOP'S WEAR













































## KIDS FULL SLV TEE'S + HOODIES























## POLO'S





















































## TEES GROUPS

































































## AOP TEES COLLECTIONS























#### YARN DYED AOP TEES



# AOP POLO'S COLLECTIONS





#### INDIGO AOP POLO



### AOP SHIRT COLLECTION'S







#### SUBLIMATION TEE



#### TIE DYE TEE

#### TIE DYE POLO





#### **DOUBLE SIDE FACING TEE**



#### SPECIAL FABRIC YARN DYED TEE



#### INSIDE CPD TEE



#### INDIGO ACID WASH TEE



### CPD FULL SLEEVE TEE COLLECTIONS





#### JACQUARD P