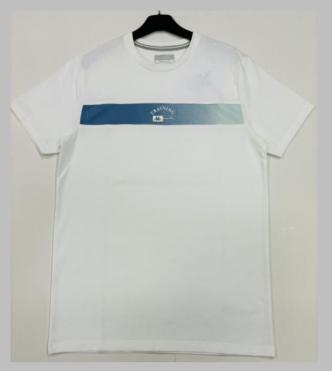

educes spirality of t-shirt

- \* Pure cotton material, Regular fit neither tight fitting nor overflowing
- \* Ribbed neck , Short sleeve, Full sleeve or Sleeveless
- \* Varying from 100-200 GSM
- \* Sizes from XS to 3XL different for Men and Women.
- \* If you don't see the color that you are looking for?
- -Contact us We will dye for you..!
- \* No limitation on the size of the print/embroidery.
- -You can print anywhere on your t-shirt.
- \* We can provide you t-shirts of any color combinations.
- \* Minimum order quantity 10 pieces.



















































































































































































































































































































### POLO TSHIRTS

**TSHIRT** 

#### We print your design on a polo T-shirt that features:

- Varying from 180-280 GSM,
- 100% cotton & Polyester material.
- Cotton ribbing, regular fit.
- Material is tested for colour fastness.

# If you don't see the color that you are looking for? Contact us:

- We will dye for you..!
- We support any pattern of your choice. Even if it is not listed here..!
- No limitation on the size of the print/embroidery.
- You can print anywhere on your Polo t-shirt.
- What's more, this polo T-shirt is pre-shrunk and bio-washed.
- This limits fabric shrinkage and provides a smoother feel respectively.

We can provide you t-shirts of any color combinations.



Cotton ribbing, Soft and comfortable feel.
Allows for limi