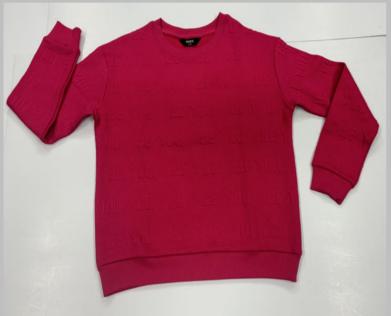

# SWEATSHIRT

## We print your design on a sweatshirt that features:

- Cotton ribbing, Soft and comfortable feel
- Allows for limited stretching
- Compact washing that restricts shrinkage to very low levels
- Softeners used for smooth feel
- All material tested for colour fastness
- Varying from 100-200 GSM, pure cotton material
- Hooded, high neck, crewneck, with/without Zip
- We support many other patterns, even if its not listed here
- Sizes from XS to 3XL different for Men and Women

### If you don't see the color that you are looking for? Contact us -

## We will dye for you..!

- No limitation on the size of the print/embroidery + (Print anywhere on the sweatshirt)
- Minimum order quantity 10 pieces