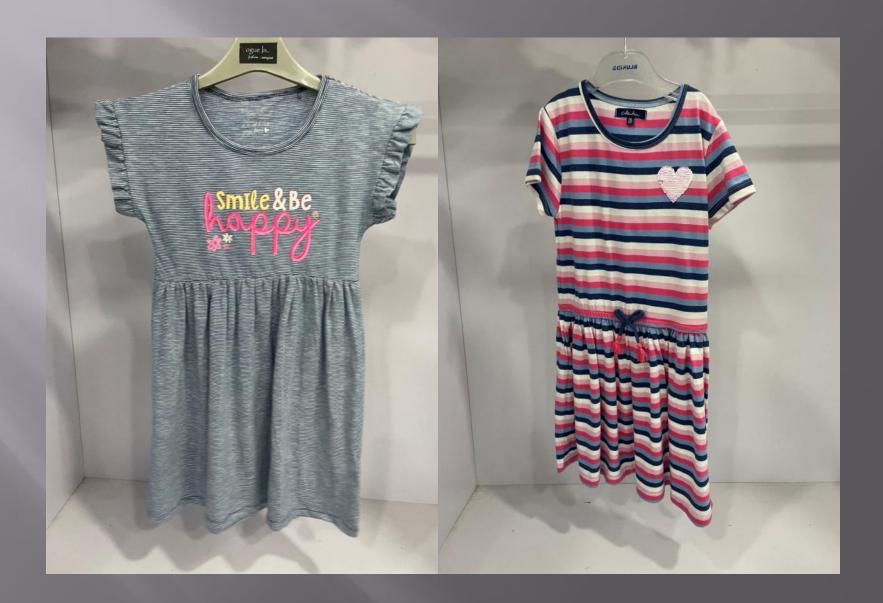

ther than cling to arms
- \* Length finishes at a flattering point

#### Quality

- ° Superior quality fabric woven in the UK
- ° Luxurious non see-through cotton with a touch of Lycra
- ° They wash beautifully, retaining their shape and colour

#### Design

- ° Designed and cut to skim and not cling, to flatter the woman's figure
- ° Once you've tried one on, you feel and see the difference

#### Length

- ° Cut to a length that flatters the waistline
- Signature design dipped back hem, a design detail and practical plus when bending or sitting down

























































# **SHIRTS**









































































































































## KIDS GOWN'S & FROCK'S





















































## KID'S BOTTOM WEAR























## KIDS TOP'S WEAR













































## KIDS FULL SLV TEE'S + HOODIES























## POLO'S





















































## TEES GROUPS

































































## AOP TEES COLLECTIONS























#### YARN DYED AOP TEES



# AOP POLO'S COLLECTIONS





#### INDIGO AOP POLO



### AOP SHIRT COLLECTION'S







#### SUBLIMATION TEE



#### TIE DYE TEE

#### TIE DYE POLO





#### **DOUBLE SIDE FACING TEE**



#### SPECIAL FABRIC YARN DYED TEE



#### INSIDE CPD TEE



#### INDIGO ACID WASH TEE



### CPD FULL SLEEVE TEE COLLECTIONS





#### JACQUARD POLO





## POLO'S GROUP COLLECTIONS