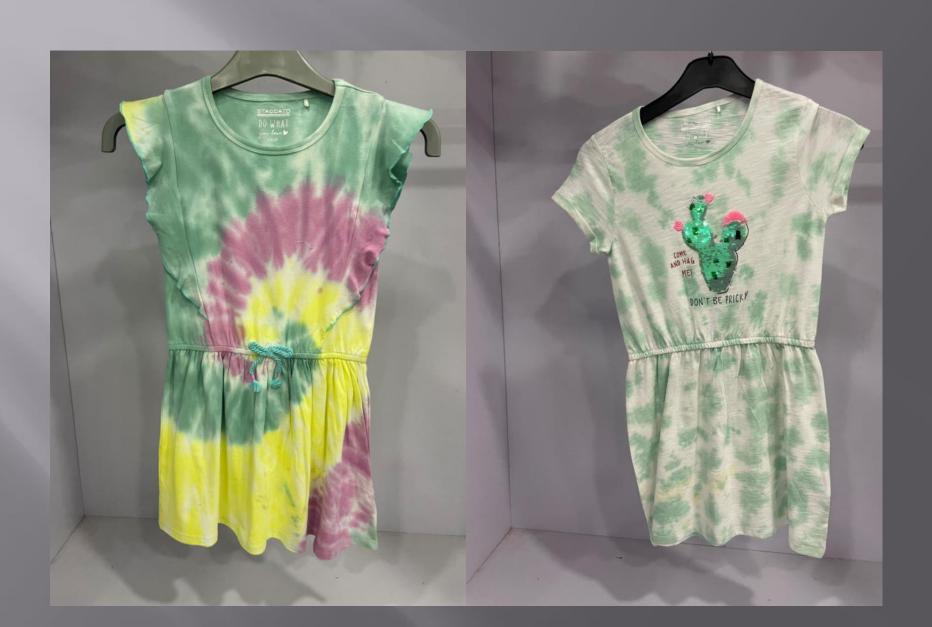

n cling to arms
- \* Length finishes at a flattering point

#### Quality

- ° Superior quality fabric woven in the UK
- ° Luxurious non see-through cotton with a touch of Lycra
- ° They wash beautifully, retaining their shape and colour

#### Design

- ° Designed and cut to skim and not cling, to flatter the woman's figure
- ° Once you've tried one on, you feel and see the difference

#### Length

- ° Cut to a length that flatters the waistline
- Signature design dipped back hem, a design detail and practical plus when bending or sitting down

























































# **SHIRTS**









































































































































## KIDS GOWN'S & FROCK'S





















































## KID'S BOTTOM WEAR























## KIDS TOP'S WEAR













































## KIDS FULL SLV TEE'S + HOODIES























## POLO'S





















































## TEES GROUPS

































































## AOP TEES COLLECTIONS























#### YARN DYED AOP TEES



# AOP POLO'S COLLECTIONS





#### INDIGO AOP POLO



### AOP SHIRT COLLECTION'S







#### SUBLIMATION TEE



#### TIE DYE TEE

#### TIE DYE POLO





#### **DOUBLE SIDE FACING TEE**



#### SPECIAL FABRIC YARN DYED TEE



#### INSIDE CPD TEE



#### INDIGO ACID WASH TEE



### CPD FULL SLEEVE TEE COLLECTIONS





#### JACQUARD POLO





## POLO'S GROUP COLLECTIONS







#### SWE