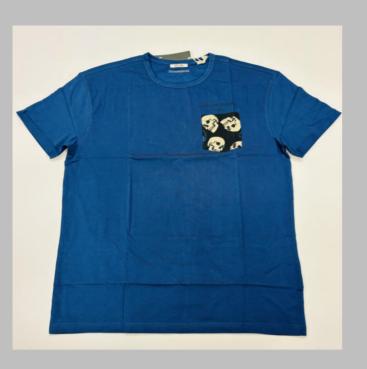

## ROUND NECK

TSHIRT

#### We print your design on a round neck t-shirt that features:

- Pure cotton material
- Regular fit neither tight fitting nor overflowing Ribbed neck
- Short sleeve, Full sleeve or Sleeveless
- Varying from 100-200 GSM

CPL: Cut Panel Lanudry is a process that completely arrests shrinkage, and reduces spirality of t-shirt

- \* Pure cotton material, Regular fit neither tight fitting nor overflowing
- \* Ribbed neck , Short sleeve, Full sleeve or Sleeveless
- \* Varying from 100-200 GSM
- \* Sizes from XS to 3XL different for Men and Women.
- \* If you don't see the color that you are looking for?
- -Contact us We will dye for you..!
- \* No limitation on the size of the print/embroidery.
- -You can print anywhere on your t-shirt.
- \* We can provide you t-shirts of any color combinations.
- \* Minimum order quantity 10 pieces.