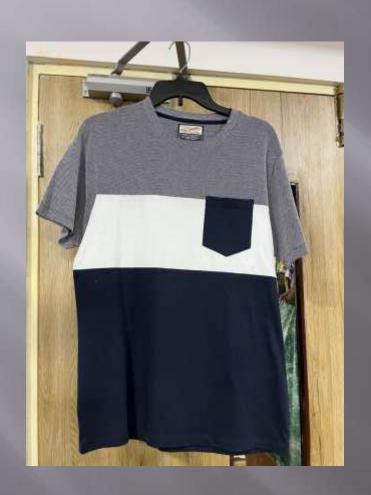

## ROUND NECK

TSHIRT

#### We print your design on a round neck t-shirt that features:

- Pure cotton material
- Regular fit neither tight fitting nor overflowing Ribbed neck
- Short sleeve, Full sleeve or Sleeveless
- Varying from 100-200 GSM