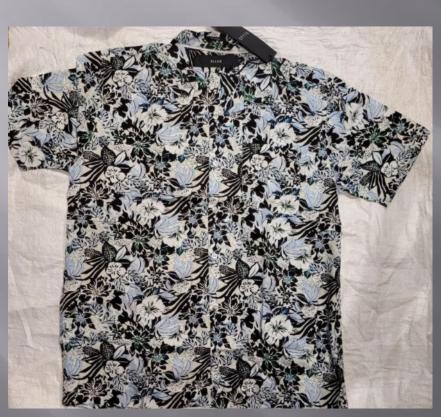

weatshirt)
- Minimum order quantity 10 pieces









































## **WOMEN'S COLLECTIONS**



#### Sleeves

- ° Generously cut to gently fit rather than cling to arms
- \* Length finishes at a flattering point

#### Quality

- ° Superior quality fabric woven in the UK
- ° Luxurious non see-through cotton with a touch of Lycra
- ° They wash beautifully, retaining their shape and colour

#### Design

- ° Designed and cut to skim and not cling, to flatter the woman's figure
- ° Once you've tried one on, you feel and see the difference

#### Length

- ° Cut to a length that flatters the waistline
- Signature design dipped back hem, a design detail and practical plus when bending or sitting down

























































# **SHIRTS**









































































































































## KIDS GOWN'S & FROCK'S





















































## KID'S BOTTOM WEAR























## KIDS TOP'S WEAR













































## KIDS FULL SLV TEE'S + HOODIES























## POLO'S





















































## TEES GROUPS

































































## AOP TEES COLLECTIONS























#### YARN DYED AOP TEES



# AOP POLO'S COLLECTIONS





#### INDIGO AOP POLO



### AOP SHIRT COLLECTION'S







#### SUBLIMATION TEE



#### TIE DYE TEE

#### TIE DYE POLO





#### **DOUBLE SIDE FACING TEE**



#### SPECIAL FABRIC YAR