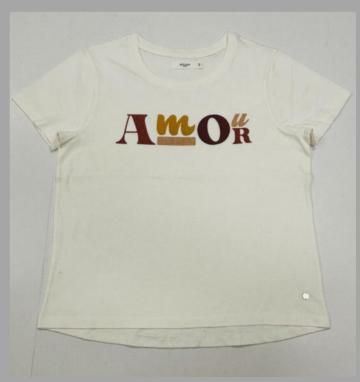

## ROUND NECK

TSHIRT

#### We print your design on a round neck t-shirt that features:

- Pure cotton material
- Regular fit neither tight fitting nor overflowing Ribbed neck
- Short sleeve, Full sleeve or Sleeveless
- Varying from 100-200 GSM

# If you don't see the color that you are looking for? Contact us:

- We will dye for you..!
- We support any pattern of your choice.
- Even if it is not listed here..!
- No limitation on the size of the print/embroidery.
- You can print anywhere on your t-shirt.

We can provide you t-shirts of any color combinations.

Cotton ribbing, Soft and comfortable feel.
Allows for limited stretching
Compact washing that restricts shrinkage to very low levels
Softeners used for smooth feel
All material tested for colour fastness

CPL: Cut Panel Lanudry is a process that completely arrests shrinkage, and reduces spirality of t-shirt

- \* Pure cotton material, Regular fit neither tight fitting nor overflowing
- \* Ribbed neck , Short sleeve, Full sleeve or Sleeveless
- \* Varying from 100-200 GSM
- \* Sizes from XS to 3XL different for Men and Women.
- \* If you don't see the color that you are looking for?
- -Contact us We will dye for you..!
- \* No limitation on the size of the print/embroidery.
- -You can print anywhere on your t-shirt.
- \* We can provide you t-shirts of any color combinations.
- \* Minimum order quantity 10 pieces.