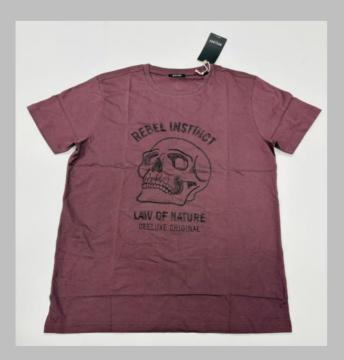

that completely arrests shrinkage, and reduces spirality of t-shirt

- \* Pure cotton material, Regular fit neither tight fitting nor overflowing
- \* Ribbed neck , Short sleeve, Full sleeve or Sleeveless
- \* Varying from 100-200 GSM
- \* Sizes from XS to 3XL different for Men and Women.
- \* If you don't see the color that you are looking for?
- -Contact us We will dye for you..!
- \* No limitation on the size of the print/embroidery.
- -You can print anywhere on your t-shirt.
- \* We can provide you t-shirts of any color combinations.
- \* Minimum order quantity 10 pieces.



















































































































































































































































































































### POLO TSHIRTS

**TSHIRT** 

#### We print your design on a polo T-shirt that features:

- Varying from 180-280 GSM,
- 100% cotton & Polyester material.
- Cotton ribbing, regular fit.
- Material is tested for colour fastness.

# If you don't see the color that you are looking for? Contact us:

- We will dye for you..!
- We support any pattern of your choice. Even if it is not listed here..!
- No limitation on the size of the print/embroidery.
- You can print anywhere on your Polo t-shirt.
- What's more, this polo T-shirt is pre-shrunk and bio-washed.
- This limits fabric shrinkage and provides a smoother feel respectively.

We can provide you t-shirts of any color combinations.



Cotton ribbing, So