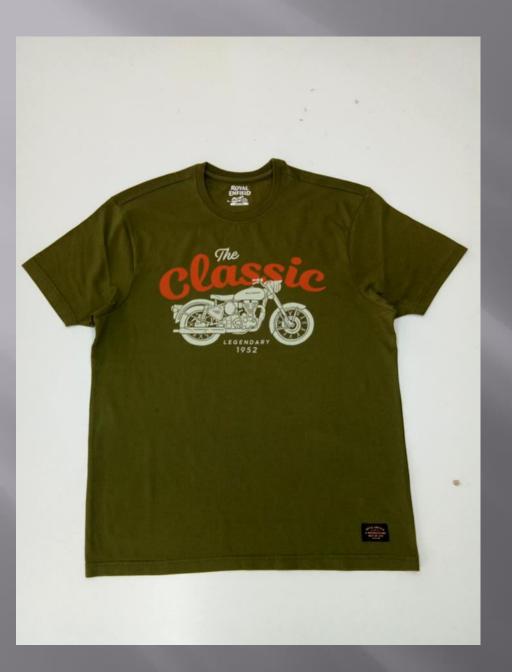

## ROUND NECK

TSHIRT

#### We print your design on a round neck t-shirt that features:

- Pure cotton material
- Regular fit neither tight fitting nor overflowing Ribbed neck
- Short sleeve, Full sleeve or Sleeveless
- Varying from 100-200 GSM