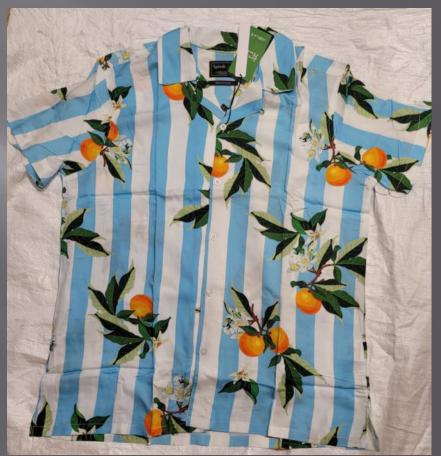

inimum order quantity 10 pieces









































## **WOMEN'S COLLECTIONS**



#### Sleeves

- ° Generously cut to gently fit rather than cling to arms
- \* Length finishes at a flattering point

#### Quality

- ° Superior quality fabric woven in the UK
- ° Luxurious non see-through cotton with a touch of Lycra
- ° They wash beautifully, retaining their shape and colour

#### Design

- ° Designed and cut to skim and not cling, to flatter the woman's figure
- ° Once you've tried one on, you feel and see the difference

#### Length

- ° Cut to a length that flatters the waistline
- Signature design dipped back hem, a design detail and practical plus when bending or sitting down

























































# **SHIRTS**









































































































































## KIDS GOWN'S & FROCK'S





















































## KID'S BOTTOM WEAR























## KIDS TOP'S WEAR













































## KIDS FULL SLV TEE'S + HOODIES























## POLO'S





















































## TEES GROUPS

































































## AOP TEES COLLECTIONS























#### YARN DYED AOP TEES



# AOP POLO'S COLLECTIONS





#### INDIGO AOP POLO



### AOP SHIRT COLLECTION'S







#### SUBLIMATION TEE



#### TIE DYE TEE

#### TIE DYE POLO





#### **DOUBLE SIDE FACING TEE**



#### SPECIAL FABRIC YARN DYED TEE