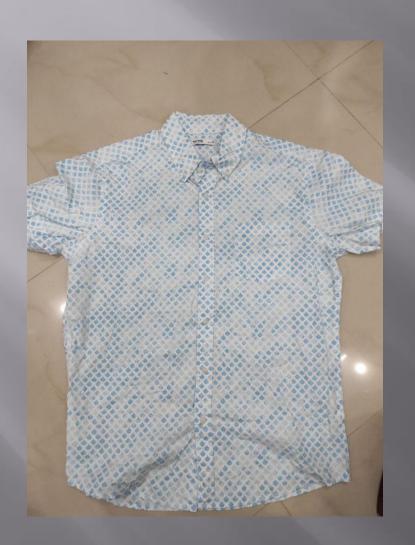

# **WOMEN'S COLLECTIONS**



#### Sleeves

- ° Generously cut to gently fit rather than cling to arms
- \* Length finishes at a flattering point

#### Quality

- ° Superior quality fabric woven in the UK
- ° Luxurious non see-through cotton with a touch of Lycra
- ° They wash beautifully, retaining their shape and colour

#### Design

- ° Designed and cut to skim and not cling, to flatter the woman's figure
- ° Once you've tried one on, you feel and see the difference

#### Length

- ° Cut to a length that flatters the waistline
- Signature design dipped back hem, a design detail and practical plus when bending or sitting down

























































# **SHIRTS**









































































































































## KIDS GOWN'S & FROCK'S





















































## KID'S BOTTOM WEAR























## KIDS TOP'S WEAR













































## KIDS FULL SLV TEE'S + HOODIES























## POLO'S





















































## TEES GROUPS

































































## AOP TEES COLLECTIONS























#### YARN DYED AOP TEES



# AOP POLO'S COLLECTIONS





#### INDIGO AOP POLO



### AOP SHIRT COLLECTION'S







#### SUBLIMATION TEE



#### TIE DYE TEE

#### TIE DYE POLO





#### **DOUBLE SIDE FACING TEE**



#### SPECIAL FABRIC YARN DYED TEE



#### INSIDE CPD TEE



#### INDIGO ACID WASH TEE



### CPD FULL SLEEVE TE