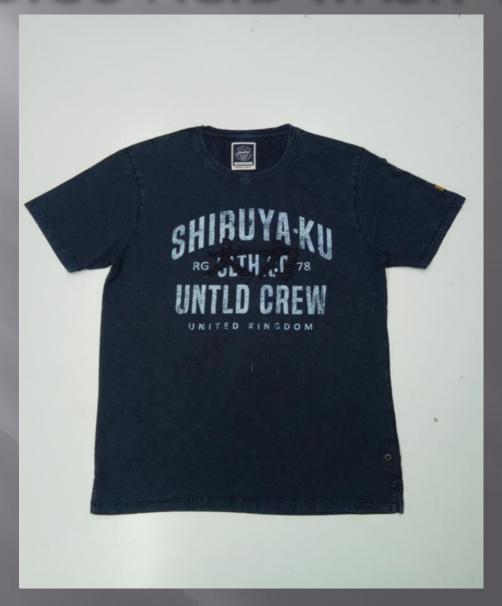

## ROUND NECK

TSHIRT

#### We print your design on a round neck t-shirt that features:

- Pure cotton material
- Regular fit neither tight fitting nor overflowing Ribbed neck
- Short sleeve, Full sleeve or Sleeveless
- Varying from 100-200 GSM

# If you don't see the color that you are looking for? Contact us:

- We will dye for you..!
- We support any pattern of your choice.
- Even if it is not listed here..!
- No limitation on the size of the print/embroidery.
- You can print anywhere on your t-shirt.

We can provide you t-shirts of any color combinations.

Cotton ribbing, Soft and comfortable feel.
Allows for limited stretching
Compact washing that restricts shrinkage to very low levels
Softeners used for smooth feel
All material tested for colour fastness

CPL: Cut Panel Lanudry is a process that completely arrests shrinkage, and reduces spirality of t-shirt

- \* Pure cotton material, Regular fit neither tight fitting nor overflowing
- \* Ribbed neck , Short sleeve, Full sleeve or Sleeveless
- \* Varying from 100-200 GSM
- \* Sizes from XS to 3XL different for Men and Women.
- \* If you don't see the color that you are looking for?
- -Contact us We will dye for you..!
- \* No limitation on the size of the print/embroidery.
- -You can print anywhere on your t-shirt.
- \* We can provide you t-shirts of any color combinations.
- \* Minimum order quantity 10 pieces.