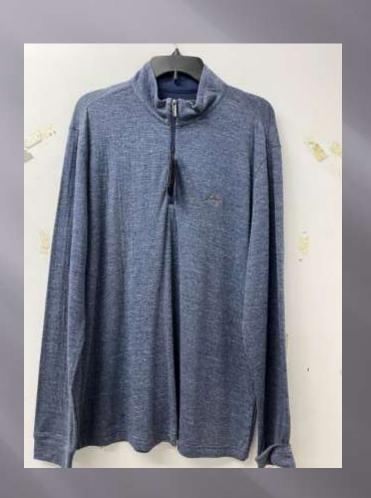

# SWEATSHIRT

## We print your design on a sweatshirt that features:

- Cotton ribbing, Soft and comfortable feel
- Allows for limited stretching
- Compact washing that restricts shrinkage to very low levels
- Softeners used for smooth feel
- All material tested for colour fastness
- Varying from 100-200 GSM, pure cotton material
- Hooded, high neck, crewneck, with/without Zip
- We support many other patterns, even if its not listed here
- Sizes from XS to 3XL different for Men and Women

### If you don't see the color that you are looking for? Contact us -

## We will dye for you..!

- No limitation on the size of the print/embroidery + (Print anywhere on the sweatshirt)
- Minimum order quantity 10 pieces