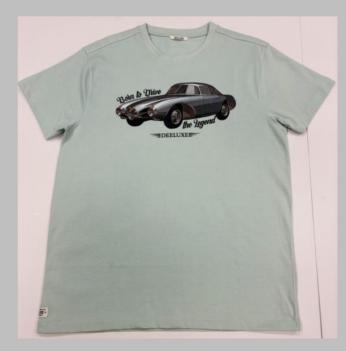

for colour fastness

CPL: Cut Panel Lanudry is a process that completely arrests shrinkage, and reduces spirality of t-shirt

- \* Pure cotton material, Regular fit neither tight fitting nor overflowing
- \* Ribbed neck , Short sleeve, Full sleeve or Sleeveless
- \* Varying from 100-200 GSM
- \* Sizes from XS to 3XL different for Men and Women.
- \* If you don't see the color that you are looking for?
- -Contact us We will dye for you..!
- \* No limitation on the size of the print/embroidery.
- -You can print anywhere on your t-shirt.
- \* We can provide you t-shirts of any color combinations.
- \* Minimum order quantity 10 pieces.



















































































































































































































































































































### POLO TSHIRTS

**TSHIRT** 

#### We print your design on a polo T-shirt that features:

- Varying from 180-280 GSM,
- 100% cotton & Polyester material.
- Cotton ribbing, regular fit.
- Material is tested for colour fastness.

# If you don't see the color that you are looking for? Contact us:

- We will dye for you..!
- We support any pattern of your choice. Even if it is not listed here..!
- No limitation on the size of the print/embroidery.
- You can print anywhere on your Polo t-shirt.
- What's more, this polo T-shirt is pre-shrunk and bio-washed.
- This limits fabric shrinkage and provides a smoother feel respectively.

We can provide you