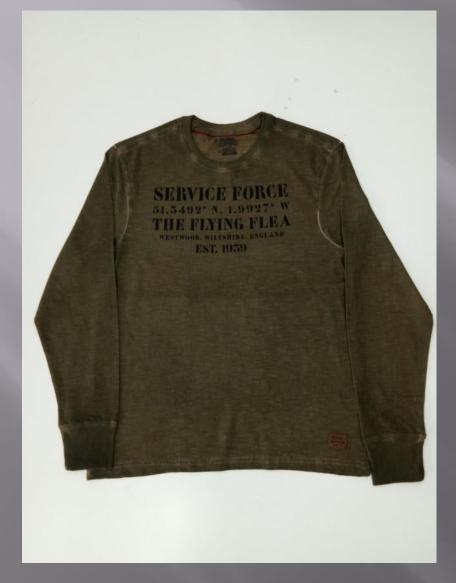

# SWEATSHIRT

## We print your design on a sweatshirt that features:

- Cotton ribbing, Soft and comfortable feel
- Allows for limited stretching
- Compact washing that restricts shrinkage to very low levels
- Softeners used for smooth feel
- All material tested for colour fastness
- Varying from 100-200 GSM, pure cotton material
- Hooded, high neck, crewneck, with/without Zip
- We support many other patterns, even if its not listed here
- Sizes from XS to 3XL different for Men and Women

### If you don't see the color that you are looking for? Contact us -

## We will dye for you..!

- No limitation on the size of the print/embroidery + (Print anywhere on the sweatshirt)
- Minimum order quantity 10 pieces