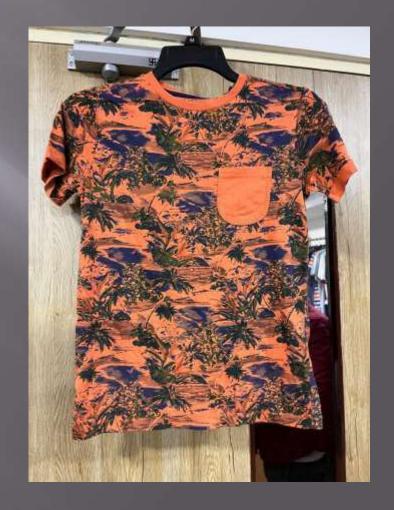

cling, to flatter the woman's figure
- ° Once you've tried one on, you feel and see the difference

#### Length

- ° Cut to a length that flatters the waistline
- Signature design dipped back hem, a design detail and practical plus when bending or sitting down

























































# **SHIRTS**









































































































































## KIDS GOWN'S & FROCK'S





















































## KID'S BOTTOM WEAR























## KIDS TOP'S WEAR













































## KIDS FULL SLV TEE'S + HOODIES























## POLO'S





















































## TEES GROUPS

































































## AOP TEES COLLECTIONS























#### YARN DYED AOP TEES



# AOP POLO'S COLLECTIONS





#### INDIGO AOP POLO



### AOP SHIRT COLLECTION'S







#### SUBLIMATION TEE



#### TIE DYE TEE

#### TIE DYE POLO





#### **DOUBLE SIDE FACING TEE**



#### SPECIAL FABRIC YARN DYED TEE



#### INSIDE CPD TEE



#### INDIGO ACID WASH TEE



### CPD FULL SLEEVE TEE COLLECTIONS





#### JACQUARD POLO





## POLO'S GROUP COLLECTIONS







#### SWEAT SHIRT COLLECTION



### SPECIAL FABRIC HOODIE COLLECTION





#### FAKE INDIGO SHIRT FULL SLEEVE



# SOLID TEES GROUP COLLECTIONS



































## RAGLAN SLV



















## HEAD GEAR PRINT SWATCHES COLLECTION'S















## MENS COLLECTIONS