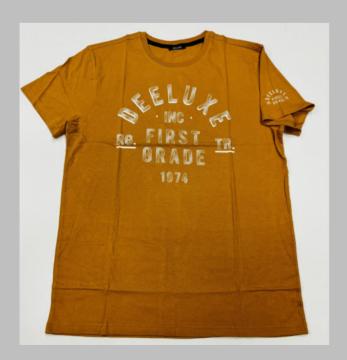

pletely arrests shrinkage, and reduces spirality of t-shirt

- \* Pure cotton material, Regular fit neither tight fitting nor overflowing
- \* Ribbed neck , Short sleeve, Full sleeve or Sleeveless
- \* Varying from 100-200 GSM
- \* Sizes from XS to 3XL different for Men and Women.
- \* If you don't see the color that you are looking for?
- -Contact us We will dye for you..!
- \* No limitation on the size of the print/embroidery.
- -You can print anywhere on your t-shirt.
- \* We can provide you t-shirts of any color combinations.
- \* Minimum order quantity 10 pieces.



















































































































































































































































































































### POLO TSHIRTS

**TSHIRT** 

#### We print your design on a polo T-shirt that features:

- Varying from 180-280 GSM,
- 100% cotton & Polyester material.
- Cotton ribbing, regular fit.
- Material is tested for colour fastness.

# If you don't see the color that you are looking for? Contact us:

- We will dye for you..!
- We support any pattern of your choice. Even if it is not listed here..!
- No limitation on the size of the print/embroidery.
- You can print anywhere on your Polo t-shirt.
- What's more, this polo T-shirt is pre-shrunk and bio-washed.
- This limits fabric shrinkage and provides a smoother feel respectively.

We can provide you t-shirts of any color combinations.



Cotton ribbing, Soft and c