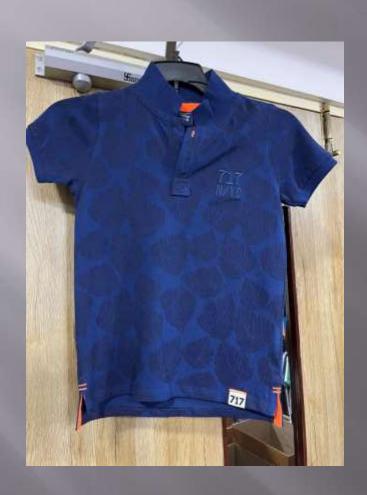

### POLO TSHIRTS

**TSHIRT** 

#### We print your design on a polo T-shirt that features:

- Varying from 180-280 GSM,
- 100% cotton & Polyester material.
- Cotton ribbing, regular fit.
- Material is tested for colour fastness.

# If you don't see the color that you are looking for? Contact us:

- We will dye for you..!
- We support any pattern of your choice. Even if it is not listed here..!
- No limitation on the size of the print/embroidery.
- You can print anywhere on your Polo t-shirt.
- What's more, this polo T-shirt is pre-shrunk and bio-washed.
- This limits fabric shrinkage and provides a smoother feel respectively.