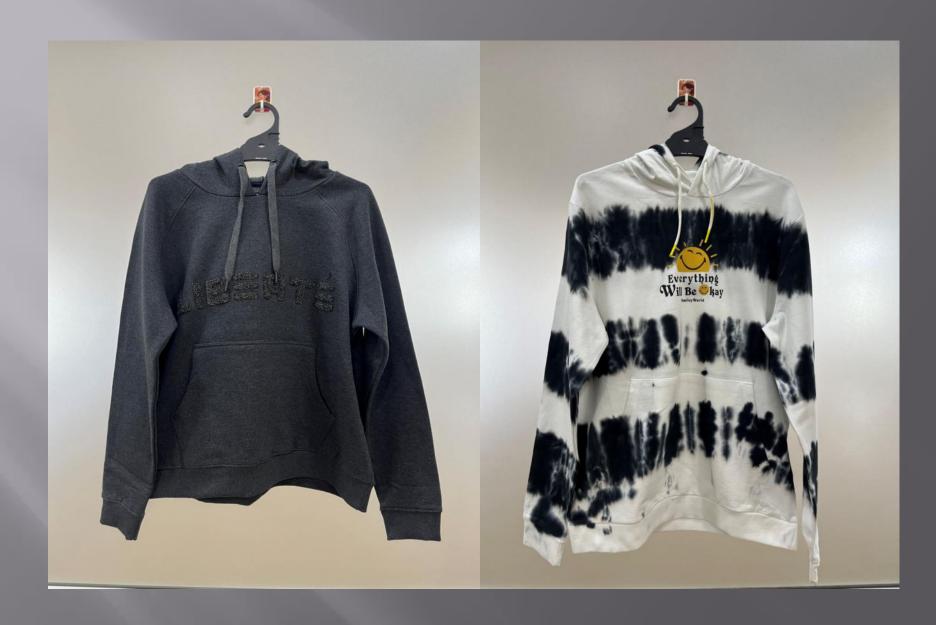

# SWEATSHIRT

## We print your design on a sweatshirt that features:

- Cotton ribbing, Soft and comfortable feel
- Allows for limited stretching
- Compact washing that restricts shrinkage to very low levels
- Softeners used for smooth feel
- All material tested for colour fastness
- Varying from 100-200 GSM, pure cotton material
- Hooded, high neck, crewneck, with/without Zip
- We support many other patterns, even if its not listed here
- Sizes from XS to 3XL different for Men and Women

### If you don't see the color that you are looking for? Contact us -

## We will dye for you..!

- No limitation on the size of the print/embroidery + (Print anywhere on the sweatshirt)
- Minimum order quantity 10 pieces