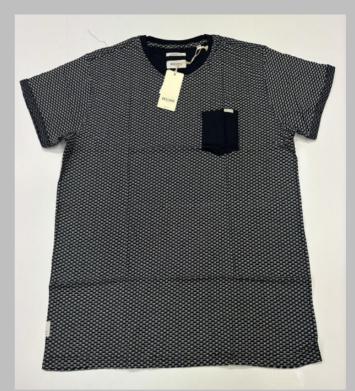

etely arrests shrinkage, and reduces spirality of t-shirt

- \* Pure cotton material, Regular fit neither tight fitting nor overflowing
- \* Ribbed neck , Short sleeve, Full sleeve or Sleeveless
- \* Varying from 100-200 GSM
- \* Sizes from XS to 3XL different for Men and Women.
- \* If you don't see the color that you are looking for?
- -Contact us We will dye for you..!
- \* No limitation on the size of the print/embroidery.
- -You can print anywhere on your t-shirt.
- \* We can provide you t-shirts of any color combinations.
- \* Minimum order quantity 10 pieces.



















































































































































































































































































































### POLO TSHIRTS

**TSHIRT** 

#### We print your design on a polo T-shirt that features:

- Varying from 180-280 GSM,
- 100% cotton & Polyester material.
- Cotton ribbing, regular fit.
- Material is tested for colour fastness.

# If you don't see the color that you are looking for? Contact us:

- We will dye for you..!
- We support any pattern of your choice. Even if it is not listed here..!
- No limitation on the size of the print/embroidery.
- You can print anywhere on your Polo t-shirt.
- What's more, this polo T-shirt is pre-shrunk and bio-washed.
- This limits fabric shrinkage and provides a smoother feel respectively.

We can provide you t-shirts of any color combinations.



Cotton ribbing, Soft and com