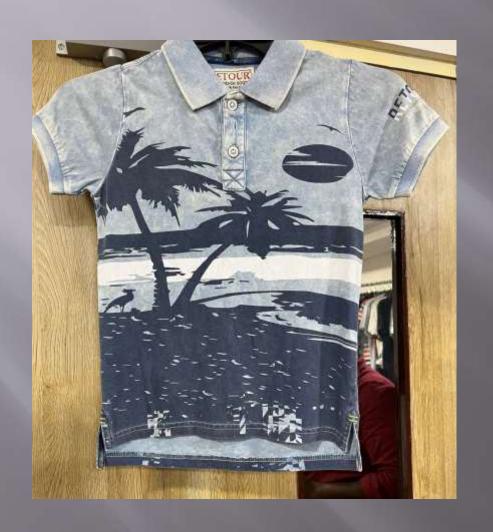

### POLO TSHIRTS

**TSHIRT** 

#### We print your design on a polo T-shirt that features:

- Varying from 180-280 GSM,
- 100% cotton & Polyester material.
- Cotton ribbing, regular fit.
- Material is tested for colour fastness.

# If you don't see the color that you are looking for? Contact us:

- We will dye for you..!
- We support any pattern of your choice. Even if it is not listed here..!
- No limitation on the size of the print/embroidery.
- You can print anywhere on your Polo t-shirt.
- What's more, this polo T-shirt is pre-shrunk and bio-washed.
- This limits fabric shrinkage and provides a smoother feel respectively.

CPL: Cut Panel Lanudry is a process that completely arrests shrinkage, and reduces spirality of t-shirt

- \* Varying from 180-280 GSM, 100% cotton material.
- \* Cotton ribbing, regular fit.
- \* Material is tested for colour fastness. If you don't see the color that you are looking for? -Contact us We will dye for you..!
- \* We support any pattern of your choice. Even if it is not listed here..!
- \* No limitation on the size of the print/embroidery.
  - You can print anywhere on your Polo t-shirt.
- \* Sizes from XS to 3XL different for Men and Women.
- \* Minimum order quantity 10 pieces.