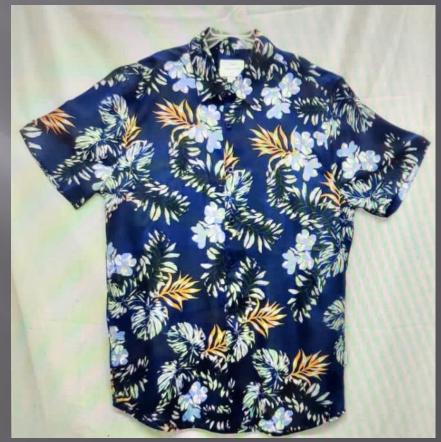

pieces









































## **WOMEN'S COLLECTIONS**



#### Sleeves

- ° Generously cut to gently fit rather than cling to arms
- \* Length finishes at a flattering point

#### Quality

- ° Superior quality fabric woven in the UK
- ° Luxurious non see-through cotton with a touch of Lycra
- ° They wash beautifully, retaining their shape and colour

#### Design

- ° Designed and cut to skim and not cling, to flatter the woman's figure
- ° Once you've tried one on, you feel and see the difference

#### Length

- ° Cut to a length that flatters the waistline
- Signature design dipped back hem, a design detail and practical plus when bending or sitting down

























































# **SHIRTS**









































































































































## KIDS GOWN'S & FROCK'S





















































## KID'S BOTTOM WEAR























## KIDS TOP'S WEAR













































## KIDS FULL SLV TEE'S + HOODIES























## POLO'S





















































## TEES GROUPS

































































## AOP TEES COLLECTIONS























#### YARN DYED AOP TEES



# AOP POLO'S COLLECTIONS





#### INDIGO AOP POLO



### AOP SHIRT COLLECTION'S







#### SUBLIMATION TEE



#### TIE DYE TEE

#### TIE DYE POLO





#### **DOUBLE SIDE FACING TEE**



#### SPECIAL FABRIC YARN DYED TEE



#### INSIDE CPD TEE



#