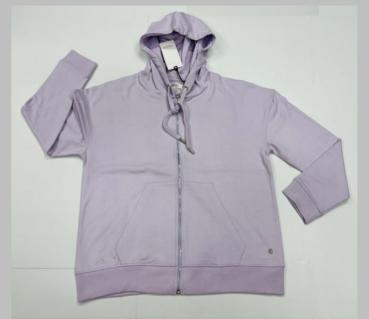

# SWEATSHIRT

## We print your design on a sweatshirt that features:

- Cotton ribbing, Soft and comfortable feel
- Allows for limited stretching
- Compact washing that restricts shrinkage to very low levels
- Softeners used for smooth feel
- All material tested for colour fastness
- Varying from 100-200 GSM, pure cotton material
- Hooded, high neck, crewneck, with/without Zip
- We support many other patterns, even if its not listed here
- Sizes from XS to 3XL different for Men and Women

### If you don't see the color that you are looking for? Contact us -

## We will dye for you..!

- No limitation on the size of the print/embroidery + (Print anywhere on the sweatshirt)
- Minimum order quantity 10 pieces