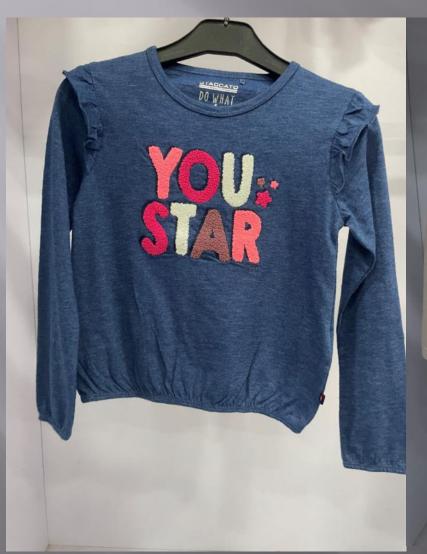

° They wash beautifully, retaining their shape and colour

#### Design

- ° Designed and cut to skim and not cling, to flatter the woman's figure
- ° Once you've tried one on, you feel and see the difference

#### Length

- ° Cut to a length that flatters the waistline
- Signature design dipped back hem, a design detail and practical plus when bending or sitting down

























































# **SHIRTS**









































































































































## KIDS GOWN'S & FROCK'S





















































## KID'S BOTTOM WEAR























## KIDS TOP'S WEAR













































## KIDS FULL SLV TEE'S + HOODIES























## POLO'S





















































## TEES GROUPS

































































## AOP TEES COLLECTIONS























#### YARN DYED AOP TEES



# AOP POLO'S COLLECTIONS





#### INDIGO AOP POLO



### AOP SHIRT COLLECTION'S







#### SUBLIMATION TEE



#### TIE DYE TEE

#### TIE DYE POLO





#### **DOUBLE SIDE FACING TEE**



#### SPECIAL FABRIC YARN DYED TEE



#### INSIDE CPD TEE



#### INDIGO ACID WASH TEE



### CPD FULL SLEEVE TEE COLLECTIONS





#### JACQUARD POLO





## POLO'S GROUP COLLECTIONS







#### SWEAT SHIRT COLLECTION



### SPECIAL FABRIC HOODIE COLLECTION





#### FAKE INDIGO SHIRT FULL SLEEVE



# SOLID TEES GROUP COLLECTIONS



































## RAGLAN