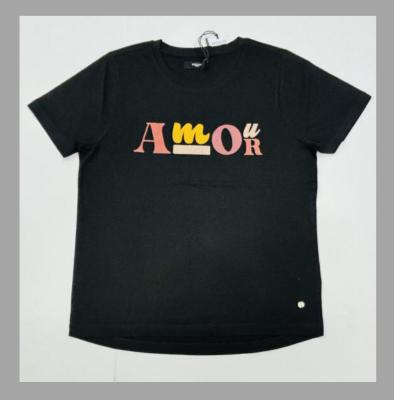

## ROUND NECK

TSHIRT

#### We print your design on a round neck t-shirt that features:

- Pure cotton material
- Regular fit neither tight fitting nor overflowing Ribbed neck
- Short sleeve, Full sleeve or Sleeveless
- Varying from 100-200 GSM

# If you don't see the color that you are looking for? Contact us:

- We will dye for you..!
- We support any pattern of your choice.
- Even if it is not listed here..!
- No limitation on the size of the print/embroidery.
- You can print anywhere on your t-shirt.

We can provide you t-shirts of any color combinations.

Cotton ribbing, Soft and comfortable feel.
Allows for limited stretching
Compact washing that restricts shrinkage to very low levels
Softeners used for smooth feel
All material tested for colour fastness

CPL: Cut Panel Lanudry is a process that completely arrests shrinkage, and reduces spirality of t-shirt

- \* Pure cotton material, Regular fit neither tight fitting nor overflowing
- \* Ribbed neck , Short sleeve, Full sleeve or Sleeveless
- \* Varying from 100-200 GSM
- \* Sizes from XS to 3XL different for Men and Women.
- \* If you don't see the color that you are looking for?
- -Contact us We will dye for you..!
- \* No limitation on the size of the print/embroidery.
- -You can print anywhere on your t-shirt.
- \* We can provide you t-shirts of any color combinations.
- \* Minimum order quantity 10 pieces.