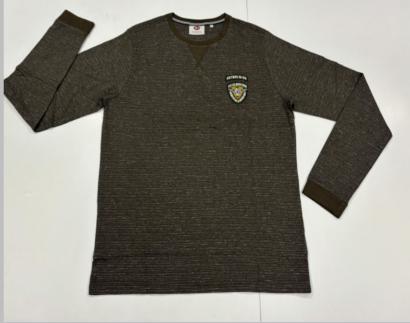

# SWEATSHIRT

## We print your design on a sweatshirt that features:

- Cotton ribbing, Soft and comfortable feel
- Allows for limited stretching
- Compact washing that restricts shrinkage to very low levels
- Softeners used for smooth feel
- All material tested for colour fastness
- Varying from 100-200 GSM, pure cotton material
- Hooded, high neck, crewneck, with/without Zip
- We support many other patterns, even if its not listed here
- Sizes from XS to 3XL different for Men and Women

### If you don't see the color that you are looking for? Contact us -

## We will dye for you..!

- No limitation on the size of the print/embroidery + (Print anywhere on the sweatshirt)
- Minimum order quantity 10 pieces