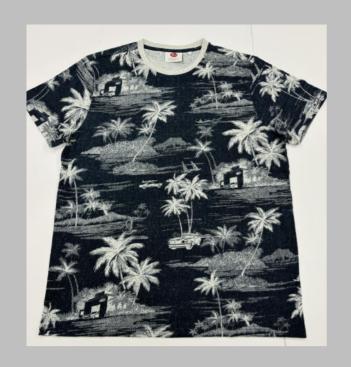

mpact washing that restricts shrinkage to very low levels
Softeners used for smooth feel
All material tested for colour fastness

CPL: Cut Panel Lanudry is a process that completely arrests shrinkage, and reduces spirality of t-shirt

- \* Pure cotton material, Regular fit neither tight fitting nor overflowing
- \* Ribbed neck , Short sleeve, Full sleeve or Sleeveless
- \* Varying from 100-200 GSM
- \* Sizes from XS to 3XL different for Men and Women.
- \* If you don't see the color that you are looking for?
- -Contact us We will dye for you..!
- \* No limitation on the size of the print/embroidery.
- -You can print anywhere on your t-shirt.
- \* We can provide you t-shirts of any color combinations.
- \* Minimum order quantity 10 pieces.



















































































































































































































































































































### POLO TSHIRTS

**TSHIRT** 

#### We print your design on a polo T-shirt that features:

- Varying from 180-280 GSM,
- 100% cotton & Polyester material.
- Cotton ribbing, regular fit.
- Material is tested for colour fastness.

# If you don't see the color that you are looking for? Contact us:

- We will dye for you..!
- We support any pattern of your choice. Even if it is not listed here..!
- No limitation on the size of the print/embroidery.
- You can print anywhere on your Polo t-shirt.
- What's more, this polo T-shirt is pre-shrunk a