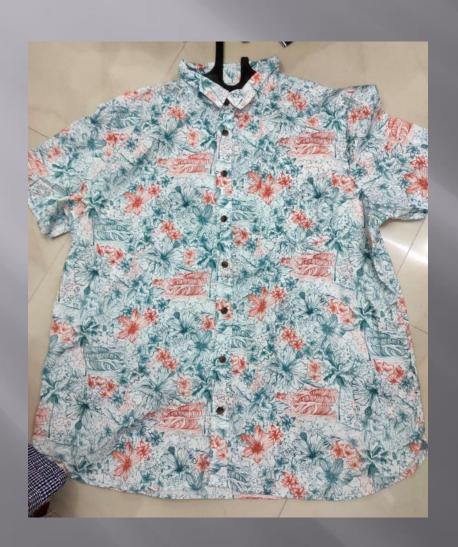

ECTIONS**



#### Sleeves

- ° Generously cut to gently fit rather than cling to arms
- \* Length finishes at a flattering point

#### Quality

- ° Superior quality fabric woven in the UK
- ° Luxurious non see-through cotton with a touch of Lycra
- ° They wash beautifully, retaining their shape and colour

#### Design

- ° Designed and cut to skim and not cling, to flatter the woman's figure
- ° Once you've tried one on, you feel and see the difference

#### Length

- ° Cut to a length that flatters the waistline
- Signature design dipped back hem, a design detail and practical plus when bending or sitting down

























































# **SHIRTS**









































































































































## KIDS GOWN'S & FROCK'S





















































## KID'S BOTTOM WEAR























## KIDS TOP'S WEAR













































## KIDS FULL SLV TEE'S + HOODIES























## POLO'S





















































## TEES GROUPS

































































## AOP TEES COLLECTIONS























#### YARN DYED AOP TEES



# AOP POLO'S COLLECTIONS





#### INDIGO AOP POLO



### AOP SHIRT COLLECTION'S







#### SUBLIMATION TEE



#### TIE DYE TEE

#### TIE DYE POLO





#### **DOUBLE SIDE FACING TEE**



#### SPECIAL FABRIC YARN DYED TEE



#### INSIDE CPD TEE



#### INDIGO ACID WASH TEE



### CPD FULL SLEEVE TEE COLLECTIONS