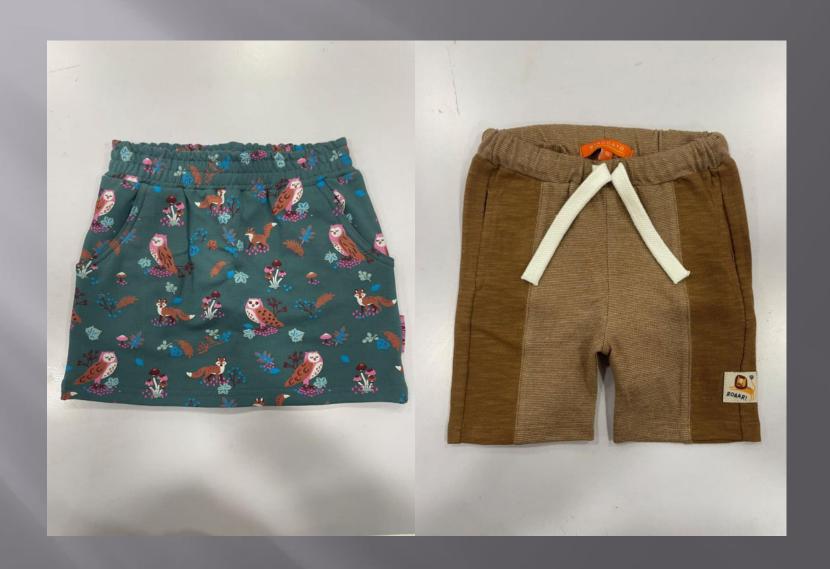

ty

- ° Superior quality fabric woven in the UK
- ° Luxurious non see-through cotton with a touch of Lycra
- ° They wash beautifully, retaining their shape and colour

#### Design

- ° Designed and cut to skim and not cling, to flatter the woman's figure
- ° Once you've tried one on, you feel and see the difference

#### Length

- ° Cut to a length that flatters the waistline
- Signature design dipped back hem, a design detail and practical plus when bending or sitting down

























































# **SHIRTS**









































































































































## KIDS GOWN'S & FROCK'S





















































## KID'S BOTTOM WEAR























## KIDS TOP'S WEAR













































## KIDS FULL SLV TEE'S + HOODIES























## POLO'S





















































## TEES GROUPS

































































## AOP TEES COLLECTIONS























#### YARN DYED AOP TEES



# AOP POLO'S COLLECTIONS





#### INDIGO AOP POLO



### AOP SHIRT COLLECTION'S







#### SUBLIMATION TEE



#### TIE DYE TEE

#### TIE DYE POLO





#### **DOUBLE SIDE FACING TEE**



#### SPECIAL FABRIC YARN DYED TEE



#### INSIDE CPD TEE



#### INDIGO ACID WASH TEE



### CPD FULL SLEEVE TEE COLLECTIONS





#### JACQUARD POLO





## POLO'S GROUP COLLECTIONS







#### SWEAT SHIRT COLLECTION



### SPECIAL FABRIC HOODIE COLLECTION





####