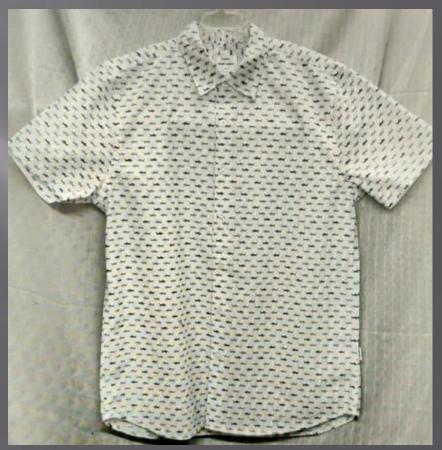

ces









































## **WOMEN'S COLLECTIONS**



#### Sleeves

- ° Generously cut to gently fit rather than cling to arms
- \* Length finishes at a flattering point

#### Quality

- ° Superior quality fabric woven in the UK
- ° Luxurious non see-through cotton with a touch of Lycra
- ° They wash beautifully, retaining their shape and colour

#### Design

- ° Designed and cut to skim and not cling, to flatter the woman's figure
- ° Once you've tried one on, you feel and see the difference

#### Length

- ° Cut to a length that flatters the waistline
- Signature design dipped back hem, a design detail and practical plus when bending or sitting down

























































# **SHIRTS**









































































































































## KIDS GOWN'S & FROCK'S





















































## KID'S BOTTOM WEAR























## KIDS TOP'S WEAR













































## KIDS FULL SLV TEE'S + HOODIES























## POLO'S





















































## TEES GROUPS

































































## AOP TEES COLLECTIONS























#### YARN DYED AOP TEES



# AOP POLO'S COLLECTIONS





#### INDIGO AOP POLO



### AOP SHIRT COLLECTION'S







#### SUBLIMATION TEE



#### TIE DYE TEE

#### TIE DYE POLO





#### **DOUBLE SIDE FACING TEE**



#### SPECIAL FABRIC YARN DYED TEE



#### INSIDE CPD TEE



####