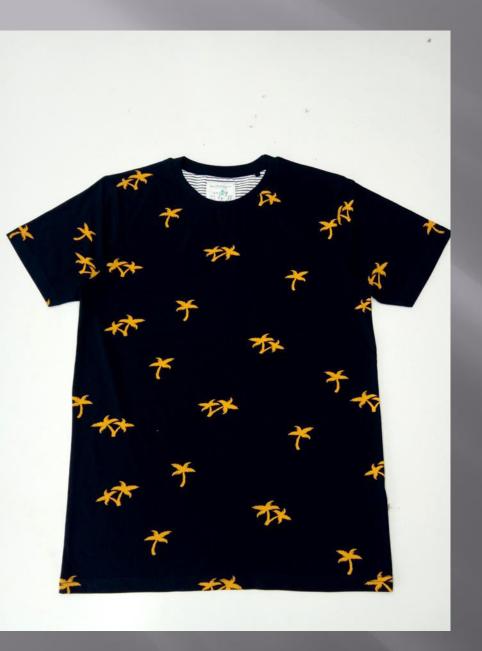

e difference

#### Length

- ° Cut to a length that flatters the waistline
- Signature design dipped back hem, a design detail and practical plus when bending or sitting down

























































# **SHIRTS**









































































































































## KIDS GOWN'S & FROCK'S





















































## KID'S BOTTOM WEAR























## KIDS TOP'S WEAR













































## KIDS FULL SLV TEE'S + HOODIES























## POLO'S





















































## TEES GROUPS

































































## AOP TEES COLLECTIONS























#### YARN DYED AOP TEES



# AOP POLO'S COLLECTIONS





#### INDIGO AOP POLO



### AOP SHIRT COLLECTION'S







#### SUBLIMATION TEE



#### TIE DYE TEE

#### TIE DYE POLO





#### **DOUBLE SIDE FACING TEE**



#### SPECIAL FABRIC YARN DYED TEE



#### INSIDE CPD TEE



#### INDIGO ACID WASH TEE



### CPD FULL SLEEVE TEE COLLECTIONS





#### JACQUARD POLO





## POLO'S GROUP COLLECTIONS







#### SWEAT SHIRT COLLECTION



### SPECIAL FABRIC HOODIE COLLECTION





#### FAKE INDIGO SHIRT FULL SLEEVE



# SOLID TEES GROUP COLLECTIONS



































## RAGLAN SLV



















## HEAD GEAR PRINT SWATCHES COLLECTION'S















## MENS COLLECTIONS























































































## WOMENS