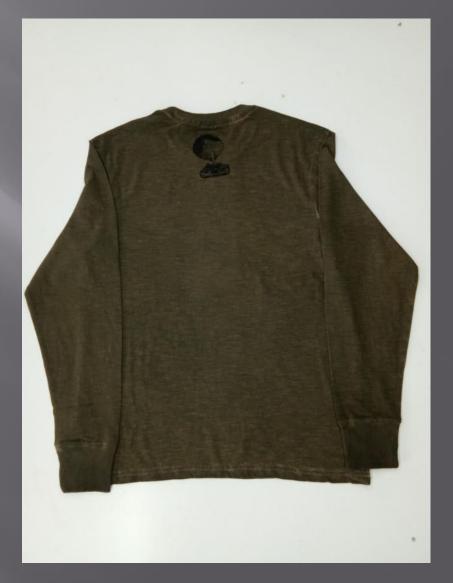

# SWEATSHIRT

## We print your design on a sweatshirt that features:

- Cotton ribbing, Soft and comfortable feel
- Allows for limited stretching
- Compact washing that restricts shrinkage to very low levels
- Softeners used for smooth feel
- All material tested for colour fastness
- Varying from 100-200 GSM, pure cotton material
- Hooded, high neck, crewneck, with/without Zip
- We support many other patterns, even if its not listed here
- Sizes from XS to 3XL different for Men and Women

### If you don't see the color that you are looking for? Contact us -

## We will dye for you..!

- No limitation on the size of the print/embroidery + (Print anywhere on the sweatshirt)
- Minimum order quantity 10 pieces