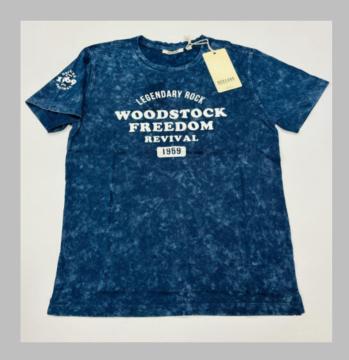

ess that completely arrests shrinkage, and reduces spirality of t-shirt

- \* Pure cotton material, Regular fit neither tight fitting nor overflowing
- \* Ribbed neck , Short sleeve, Full sleeve or Sleeveless
- \* Varying from 100-200 GSM
- \* Sizes from XS to 3XL different for Men and Women.
- \* If you don't see the color that you are looking for?
- -Contact us We will dye for you..!
- \* No limitation on the size of the print/embroidery.
- -You can print anywhere on your t-shirt.
- \* We can provide you t-shirts of any color combinations.
- \* Minimum order quantity 10 pieces.



















































































































































































































































































































### POLO TSHIRTS

**TSHIRT** 

#### We print your design on a polo T-shirt that features:

- Varying from 180-280 GSM,
- 100% cotton & Polyester material.
- Cotton ribbing, regular fit.
- Material is tested for colour fastness.

# If you don't see the color that you are looking for? Contact us:

- We will dye for you..!
- We support any pattern of your choice. Even if it is not listed here..!
- No limitation on the size of the print/embroidery.
- You can print anywhere on your Polo t-shirt.
- What's more, this polo T-shirt is pre-shrunk and bio-washed.
- This limits fabric shrinkage and provides a smoother feel respectively.

We can provide you t-shirts of any color combinations.



Cotton ribbing