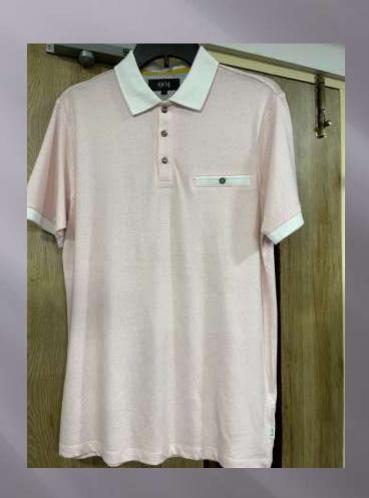

### POLO TSHIRTS

**TSHIRT** 

#### We print your design on a polo T-shirt that features:

- Varying from 180-280 GSM,
- 100% cotton & Polyester material.
- Cotton ribbing, regular fit.
- Material is tested for colour fastness.

# If you don't see the color that you are looking for? Contact us:

- We will dye for you..!
- We support any pattern of your choice. Even if it is not listed here..!
- No limitation on the size of the print/embroidery.
- You can print anywhere on your Polo t-shirt.
- What's more, this polo T-shirt is pre-shrunk and bio-washed.
- This limits fabric shrinkage and provides a smoother feel respectively.