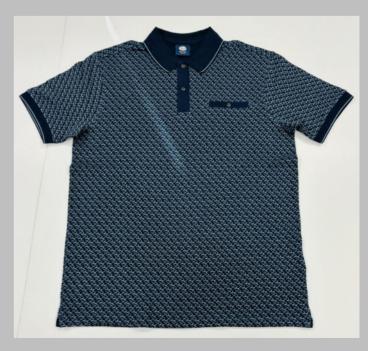

table feel.
Allows for limited stretching
Compact washing that restricts shrinkage to very low levels
Softeners used for smooth feel
All material tested for colour fastness

CPL: Cut Panel Lanudry is a process that completely arrests shrinkage, and reduces spirality of t-shirt

- \* Varying from 180-280 GSM, 100% cotton material.
- \* Cotton ribbing, regular fit.
- \* Material is tested for colour fastness. If you don't see the color that you are looking for? -Contact us We will dye for you..!
- \* We support any pattern of your choice. Even if it is not listed here..!
- \* No limitation on the size of the print/embroidery.
  - You can print anywhere on your Polo t-shirt.
- \* Sizes from XS to 3XL different for Men and Women.
- \* Minimum order quantity 10 pieces.















































































# SWEATSHIRT

## We print your design on a sweatshirt that features:

- Cotton ribbing, Soft and comfortable feel
- Allows for limited stretching
- Compact washing that restricts shrinkage to very low levels
- Softeners used for smooth feel
- All material tested for colour fastness
- Varying from 100-200 GSM, pure cotton material
- Hooded, high neck, crewneck, with/without Zip
- We support many other patterns, even if its not listed here
- Sizes from XS to 3XL different for Men and Women

### If you don't see the color that you are looking for? Contact us -

## We will dye for you..!

- No limitation on the size of the print/embroidery + (Print anywhere on the sweatshirt)
- Minimum order quantity 10 pieces