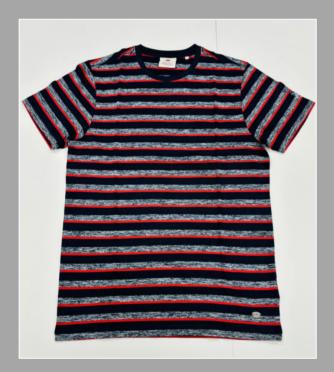

table feel.
Allows for limited stretching
Compact washing that restricts shrinkage to very low levels
Softeners used for smooth feel
All material tested for colour fastness

CPL: Cut Panel Lanudry is a process that completely arrests shrinkage, and reduces spirality of t-shirt

- \* Pure cotton material, Regular fit neither tight fitting nor overflowing
- \* Ribbed neck , Short sleeve, Full sleeve or Sleeveless
- \* Varying from 100-200 GSM
- \* Sizes from XS to 3XL different for Men and Women.
- \* If you don't see the color that you are looking for?
- -Contact us We will dye for you..!
- \* No limitation on the size of the print/embroidery.
- -You can print anywhere on your t-shirt.
- \* We can provide you t-shirts of any color combinations.
- \* Minimum order quantity 10 pieces.



















































































































































































































































































































### POLO TSHIRTS

**TSHIRT** 

#### We print your design on a polo T-shirt that features:

- Varying from 180-280 GSM,
- 100% cotton & Polyester material.
- Cotton ribbing, regular fit.
- Material is tested for colour fastness.

# If you don't see the color that you are looking for? Contact us:

- We will dye for you..!
- We support any pattern of your choice. Even if it is not listed here..!
- No limitation on the size of the print/embroidery.
- You can print anywhere on your Polo t-shirt.
- Wh