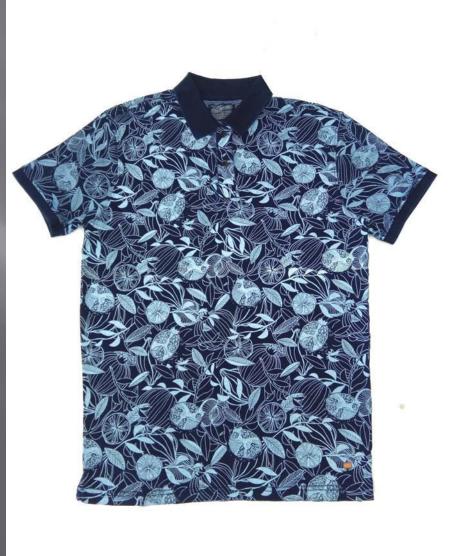

# AOP POLO'S COLLECTIONS

#### INDIGO AOP POLO

#### We print your design on a polo T-shirt that features:

- Varying from 180-280 GSM,
- 100% cotton & Polyester material.
- Cotton ribbing, regular fit.
- Material is tested for colour fastness.

# If you don't see the color that you are looking for? Contact us:

- We will dye for you..!
- We support any pattern of your choice. Even if it is not listed here..!
- No limitation on the size of the print/embroidery.
- You can print anywhere on your Polo t-shirt.
- What's more, this polo T-shirt is pre-shrunk and bio-washed.
- This limits fabric shrinkage and provides a smoother feel respectively.