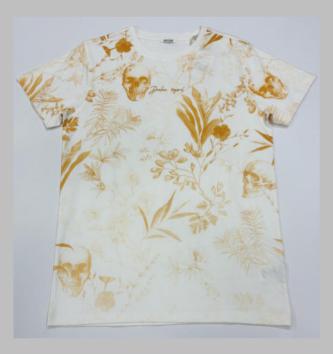

ss

CPL: Cut Panel Lanudry is a process that completely arrests shrinkage, and reduces spirality of t-shirt

- \* Pure cotton material, Regular fit neither tight fitting nor overflowing
- \* Ribbed neck , Short sleeve, Full sleeve or Sleeveless
- \* Varying from 100-200 GSM
- \* Sizes from XS to 3XL different for Men and Women.
- \* If you don't see the color that you are looking for?
- -Contact us We will dye for you..!
- \* No limitation on the size of the print/embroidery.
- -You can print anywhere on your t-shirt.
- \* We can provide you t-shirts of any color combinations.
- \* Minimum order quantity 10 pieces.



















































































































































































































































































































### POLO TSHIRTS

**TSHIRT** 

#### We print your design on a polo T-shirt that features:

- Varying from 180-280 GSM,
- 100% cotton & Polyester material.
- Cotton ribbing, regular fit.
- Material is tested for colour fastness.

# If you don't see the color that you are looking for? Contact us:

- We will dye for you..!
- We support any pattern of your choice. Even if it is not listed here..!
- No limitation on the size of the print/embroidery.
- You can print anywhere on your Polo t-shirt.
- What's more, this polo T-shirt is pre-shrunk and bio-washed.
- This limits fabric shrinkage and provides a smoother feel respectively.

We can provide you t-shirts of any c