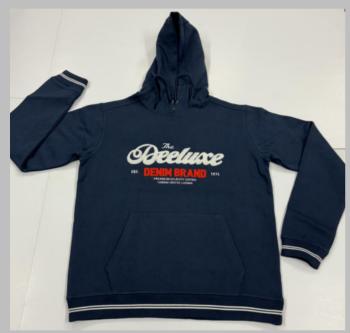

# SWEATSHIRT

## We print your design on a sweatshirt that features:

- Cotton ribbing, Soft and comfortable feel
- Allows for limited stretching
- Compact washing that restricts shrinkage to very low levels
- Softeners used for smooth feel
- All material tested for colour fastness
- Varying from 100-200 GSM, pure cotton material
- Hooded, high neck, crewneck, with/without Zip
- We support many other patterns, even if its not listed here
- Sizes from XS to 3XL different for Men and Women

### If you don't see the color that you are looking for? Contact us -

## We will dye for you..!

- No limitation on the size of the print/embroidery + (Print anywhere on the sweatshirt)
- Minimum order quantity 10 pieces