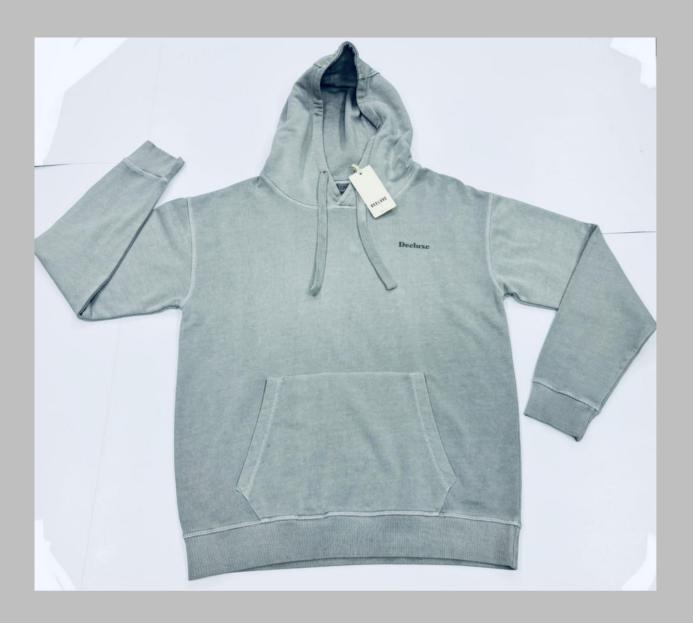

# SWEATSHIRT

## We print your design on a sweatshirt that features:

- Cotton ribbing, Soft and comfortable feel
- Allows for limited stretching
- Compact washing that restricts shrinkage to very low levels
- Softeners used for smooth feel
- All material tested for colour fastness
- Varying from 100-200 GSM, pure cotton material
- Hooded, high neck, crewneck, with/without Zip
- We support many other patterns, even if its not listed here
- Sizes from XS to 3XL different for Men and Women

### If you don't see the color that you are looking for? Contact us -

## We will dye for you..!

- No limitation on the size of the print/embroidery + (Print anywhere on the sweatshirt)
- Minimum order quantity 10 pieces









































## **WOMEN'S COLLECTIONS**



#### Sleeves

- ° Generously cut to gently fit rather than cling to arms
- \* Length finishes at a flattering point

#### Quality

- ° Superior quality fabric woven in the UK
- ° Luxurious non see-through cotton with a touch of Lycra
- ° They wash beautifully, retaining their shape and colour

#### Design

- ° Designed and cut to skim and not cling, to flatter the woman's figure
- ° Once you've tried one on, you feel and see the difference

#### Length

- ° Cut to a length that flatters the waistline
- Signature design dipped back hem, a design detail and practical plus when bending or sitting down

























































# **SHIRTS**