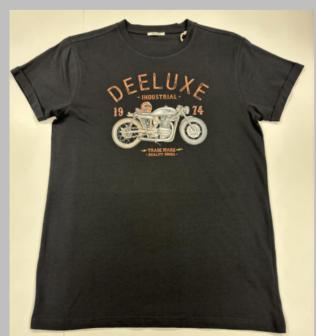

ed for colour fastness

CPL: Cut Panel Lanudry is a process that completely arrests shrinkage, and reduces spirality of t-shirt

- \* Pure cotton material, Regular fit neither tight fitting nor overflowing
- \* Ribbed neck , Short sleeve, Full sleeve or Sleeveless
- \* Varying from 100-200 GSM
- \* Sizes from XS to 3XL different for Men and Women.
- \* If you don't see the color that you are looking for?
- -Contact us We will dye for you..!
- \* No limitation on the size of the print/embroidery.
- -You can print anywhere on your t-shirt.
- \* We can provide you t-shirts of any color combinations.
- \* Minimum order quantity 10 pieces.



















































































































































































































































































































### POLO TSHIRTS

**TSHIRT** 

#### We print your design on a polo T-shirt that features:

- Varying from 180-280 GSM,
- 100% cotton & Polyester material.
- Cotton ribbing, regular fit.
- Material is tested for colour fastness.

# If you don't see the color that you are looking for? Contact us:

- We will dye for you..!
- We support any pattern of your choice. Even if it is not listed here..!
- No limitation on the size of the print/embroidery.
- You can print anywhere on your Polo t-shirt.
- What's more, this polo T-shirt is pre-shrunk and bio-washed.
- This limits fabric shrinkage and provides a smoother feel respectively.

We can provide y