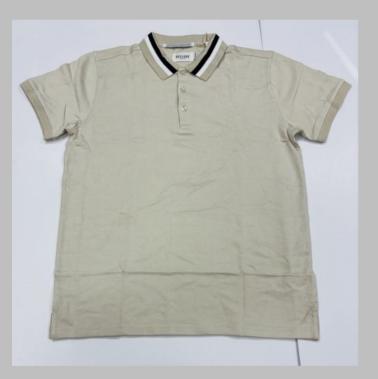

### POLO TSHIRTS

**TSHIRT** 

#### We print your design on a polo T-shirt that features:

- Varying from 180-280 GSM,
- 100% cotton & Polyester material.
- Cotton ribbing, regular fit.
- Material is tested for colour fastness.

# If you don't see the color that you are looking for? Contact us:

- We will dye for you..!
- We support any pattern of your choice. Even if it is not listed here..!
- No limitation on the size of the print/embroidery.
- You can print anywhere on your Polo t-shirt.
- What's more, this polo T-shirt is pre-shrunk and bio-washed.
- This limits fabric shrinkage and provides a smoother feel respectively.