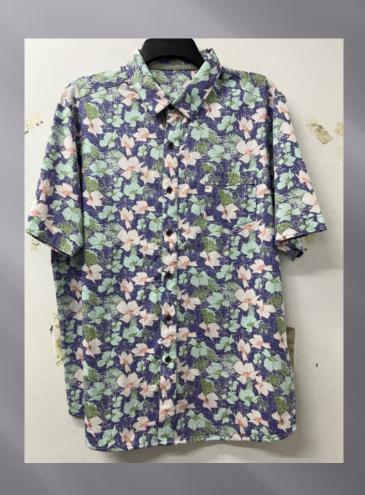

eeves

- ° Generously cut to gently fit rather than cling to arms
- \* Length finishes at a flattering point

#### Quality

- ° Superior quality fabric woven in the UK
- ° Luxurious non see-through cotton with a touch of Lycra
- ° They wash beautifully, retaining their shape and colour

#### Design

- ° Designed and cut to skim and not cling, to flatter the woman's figure
- ° Once you've tried one on, you feel and see the difference

#### Length

- ° Cut to a length that flatters the waistline
- Signature design dipped back hem, a design detail and practical plus when bending or sitting down

























































# **SHIRTS**









































































































































## KIDS GOWN'S & FROCK'S





















































## KID'S BOTTOM WEAR























## KIDS TOP'S WEAR













































## KIDS FULL SLV TEE'S + HOODIES























## POLO'S





















































## TEES GROUPS

































































## AOP TEES COLLECTIONS























#### YARN DYED AOP TEES



# AOP POLO'S COLLECTIONS





#### INDIGO AOP POLO



### AOP SHIRT COLLECTION'S







#### SUBLIMATION TEE



#### TIE DYE TEE

#### TIE DYE POLO





#### **DOUBLE SIDE FACING TEE**



#### SPECIAL FABRIC YARN DYED TEE



#### INSIDE CPD TEE



#### INDIGO ACID WASH TEE



### CPD FULL SLEEVE TEE COLLECTIONS





#### JACQUARD POL