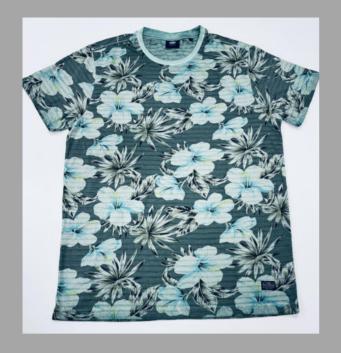

mfortable feel.
Allows for limited stretching
Compact washing that restricts shrinkage to very low levels
Softeners used for smooth feel
All material tested for colour fastness

CPL: Cut Panel Lanudry is a process that completely arrests shrinkage, and reduces spirality of t-shirt

- \* Pure cotton material, Regular fit neither tight fitting nor overflowing
- \* Ribbed neck , Short sleeve, Full sleeve or Sleeveless
- \* Varying from 100-200 GSM
- \* Sizes from XS to 3XL different for Men and Women.
- \* If you don't see the color that you are looking for?
- -Contact us We will dye for you..!
- \* No limitation on the size of the print/embroidery.
- -You can print anywhere on your t-shirt.
- \* We can provide you t-shirts of any color combinations.
- \* Minimum order quantity 10 pieces.



















































































































































































































































































































### POLO TSHIRTS

**TSHIRT** 

#### We print your design on a polo T-shirt that features:

- Varying from 180-280 GSM,
- 100% cotton & Polyester material.
- Cotton ribbing, regular fit.
- Material is tested for colour fastness.

# If you don't see the color that you are looking for? Contact us:

- We will dye for you..!
- We support any pattern of your choice. Even if it is not listed here..!
- No limitation on the size of the print/embroidery.
- You can print anywhere on your Polo t-shirt.