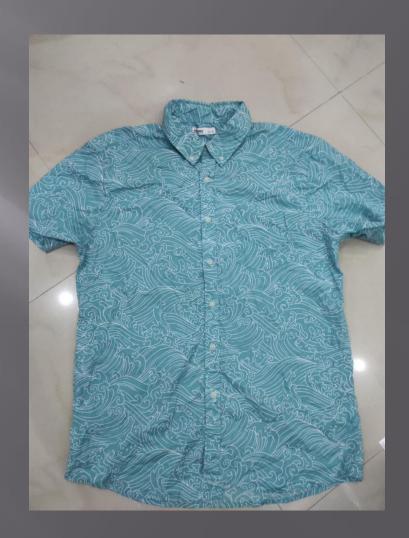

S COLLECTIONS**



#### Sleeves

- ° Generously cut to gently fit rather than cling to arms
- \* Length finishes at a flattering point

#### Quality

- ° Superior quality fabric woven in the UK
- ° Luxurious non see-through cotton with a touch of Lycra
- ° They wash beautifully, retaining their shape and colour

#### Design

- ° Designed and cut to skim and not cling, to flatter the woman's figure
- ° Once you've tried one on, you feel and see the difference

#### Length

- ° Cut to a length that flatters the waistline
- Signature design dipped back hem, a design detail and practical plus when bending or sitting down

























































# **SHIRTS**









































































































































## KIDS GOWN'S & FROCK'S





















































## KID'S BOTTOM WEAR























## KIDS TOP'S WEAR













































## KIDS FULL SLV TEE'S + HOODIES























## POLO'S





















































## TEES GROUPS

































































## AOP TEES COLLECTIONS























#### YARN DYED AOP TEES



# AOP POLO'S COLLECTIONS





#### INDIGO AOP POLO



### AOP SHIRT COLLECTION'S







#### SUBLIMATION TEE



#### TIE DYE TEE

#### TIE DYE POLO





#### **DOUBLE SIDE FACING TEE**



#### SPECIAL FABRIC YARN DYED TEE



#### INSIDE CPD TEE



#### INDIGO ACID WASH TEE



### CPD FULL SLEEVE TEE COLLECTI