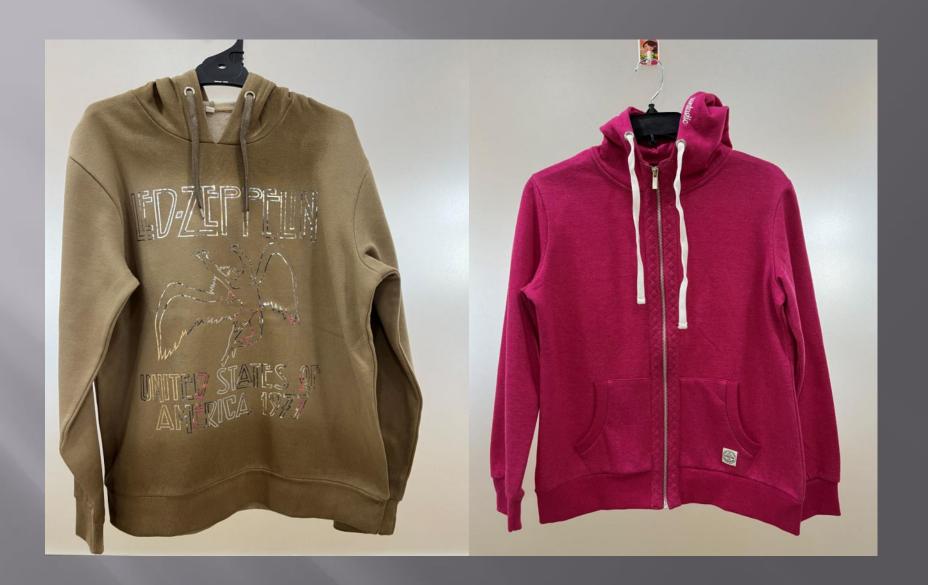

# SWEATSHIRT

## We print your design on a sweatshirt that features:

- Cotton ribbing, Soft and comfortable feel
- Allows for limited stretching
- Compact washing that restricts shrinkage to very low levels
- Softeners used for smooth feel
- All material tested for colour fastness
- Varying from 100-200 GSM, pure cotton material
- Hooded, high neck, crewneck, with/without Zip
- We support many other patterns, even if its not listed here
- Sizes from XS to 3XL different for Men and Women

### If you don't see the color that you are looking for? Contact us -

## We will dye for you..!

- No limitation on the size of the print/embroidery + (Print anywhere on the sweatshirt)
- Minimum order quantity 10 pieces