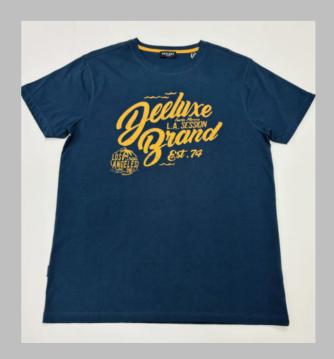

## ROUND NECK

TSHIRT

#### We print your design on a round neck t-shirt that features:

- Pure cotton material
- Regular fit neither tight fitting nor overflowing Ribbed neck
- Short sleeve, Full sleeve or Sleeveless
- Varying from 100-200 GSM