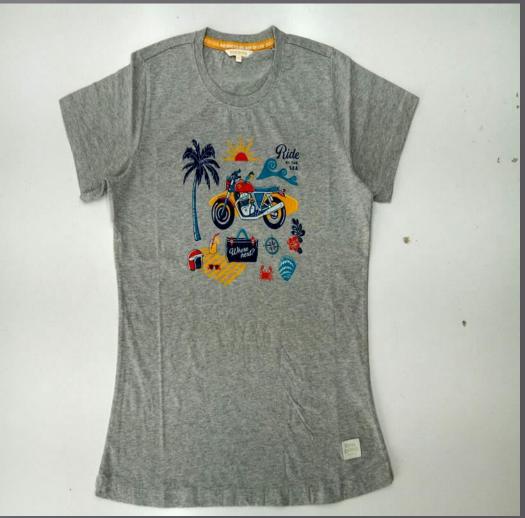

## **WOMEN'S COLLECTIONS**

#### Sleeves

- ° Generously cut to gently fit rather than cling to arms
- \* Length finishes at a flattering point

#### Quality

- ° Superior quality fabric woven in the UK
- ° Luxurious non see-through cotton with a touch of Lycra
- ° They wash beautifully, retaining their shape and colour

#### Design

- ° Designed and cut to skim and not cling, to flatter the woman's figure
- ° Once you've tried one on, you feel and see the difference

#### Length

- ° Cut to a length that flatters the waistline
- Signature design dipped back hem, a design detail and practical plus when bending or sitting down