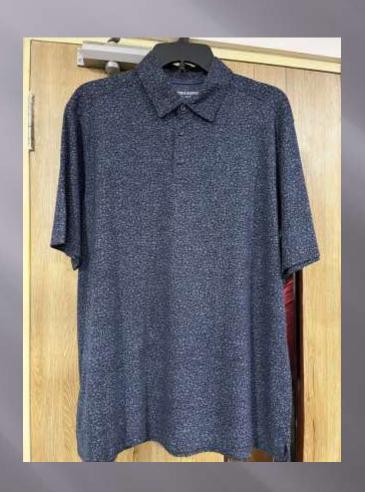

### POLO TSHIRTS

**TSHIRT** 

#### We print your design on a polo T-shirt that features:

- Varying from 180-280 GSM,
- 100% cotton & Polyester material.
- Cotton ribbing, regular fit.
- Material is tested for colour fastness.

# If you don't see the color that you are looking for? Contact us:

- We will dye for you..!
- We support any pattern of your choice. Even if it is not listed here..!
- No limitation on the size of the print/embroidery.
- You can print anywhere on your Polo t-shirt.
- What's more, this polo T-shirt is pre-shrunk and bio-washed.
- This limits fabric shrinkage and provides a smoother feel respectively.