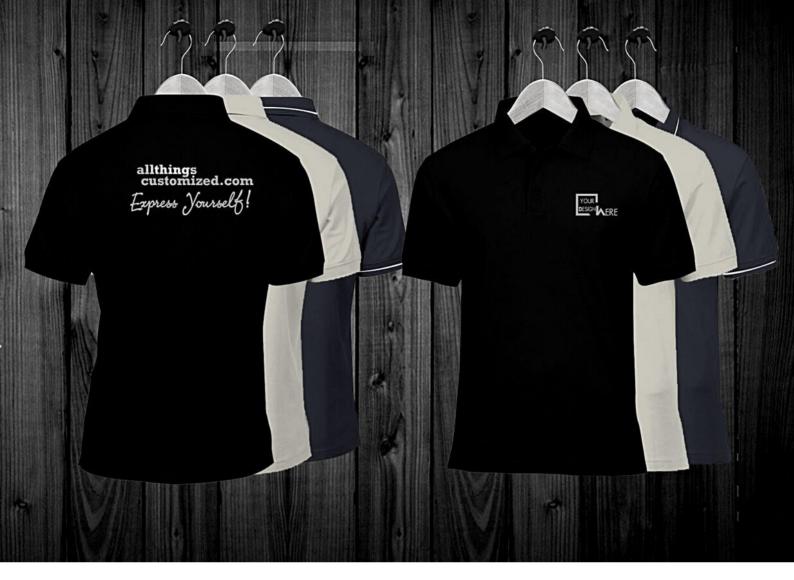

### POLO TSHIRTS

**TSHIRT** 

#### We print your design on a polo T-shirt that features:

- Varying from 180-280 GSM,
- 100% cotton & Polyester material.
- Cotton ribbing, regular fit.
- Material is tested for colour fastness.

# If you don't see the color that you are looking for? Contact us:

- We will dye for you..!
- We support any pattern of your choice. Even if it is not listed here..!
- No limitation on the size of the print/embroidery.
- You can print anywhere on your Polo t-shirt.
- What's more, this polo T-shirt is pre-shrunk and bio-washed.
- This limits fabric shrinkage and provides a smoother feel respectively.

We can provide you t-shirts of any color combinations.

Cotton ribbing, Soft and comfortable feel.
Allows for limited stretching
Compact washing that restricts shrinkage to very low levels
Softeners used for smooth feel
All material tested for colour fastness

CPL: Cut Panel Lanudry is a process that completely arrests shrinkage, and reduces spirality of t-shirt

- \* Varying from 180-280 GSM, 100% cotton material.
- \* Cotton ribbing, regular fit.
- \* Material is tested for colour fastness. If you don't see the color that you are looking for? -Contact us We will dye for you..!
- \* We support any pattern of your choice. Even if it is not listed here..!
- \* No limitation on the size of the print/embroidery.
  - You can print anywhere on your Polo t-shirt.
- \* Sizes from XS to 3XL different for Men and Women.
- \* Minimum order quantity 10 pieces.