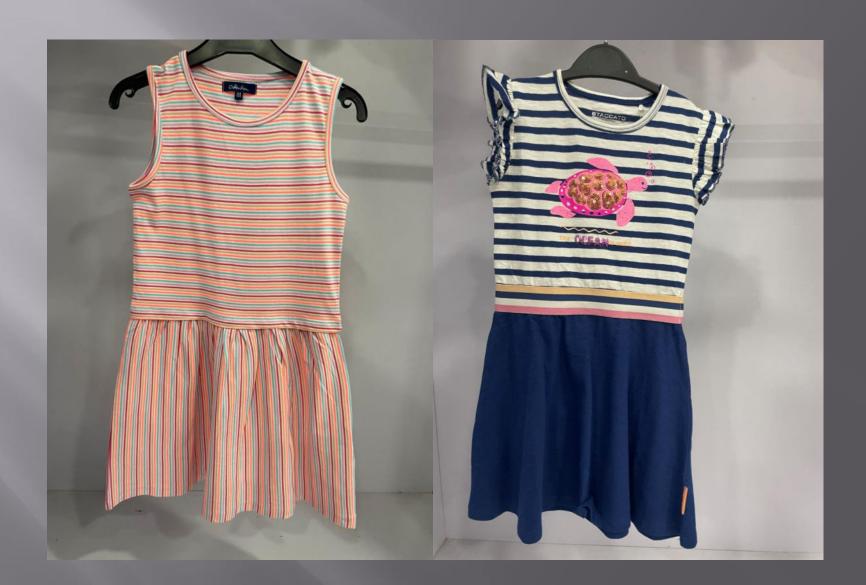

rather than cling to arms
- \* Length finishes at a flattering point

#### Quality

- ° Superior quality fabric woven in the UK
- ° Luxurious non see-through cotton with a touch of Lycra
- ° They wash beautifully, retaining their shape and colour

#### Design

- ° Designed and cut to skim and not cling, to flatter the woman's figure
- ° Once you've tried one on, you feel and see the difference

#### Length

- ° Cut to a length that flatters the waistline
- Signature design dipped back hem, a design detail and practical plus when bending or sitting down

























































# **SHIRTS**









































































































































## KIDS GOWN'S & FROCK'S





















































## KID'S BOTTOM WEAR























## KIDS TOP'S WEAR













































## KIDS FULL SLV TEE'S + HOODIES























## POLO'S





















































## TEES GROUPS

































































## AOP TEES COLLECTIONS























#### YARN DYED AOP TEES



# AOP POLO'S COLLECTIONS





#### INDIGO AOP POLO



### AOP SHIRT COLLECTION'S







#### SUBLIMATION TEE



#### TIE DYE TEE

#### TIE DYE POLO





#### **DOUBLE SIDE FACING TEE**



#### SPECIAL FABRIC YARN DYED TEE



#### INSIDE CPD TEE



#### INDIGO ACID WASH TEE



### CPD FULL SLEEVE TEE COLLECTIONS





#### JACQUARD POLO





## POLO'S GROUP COLLECTIONS