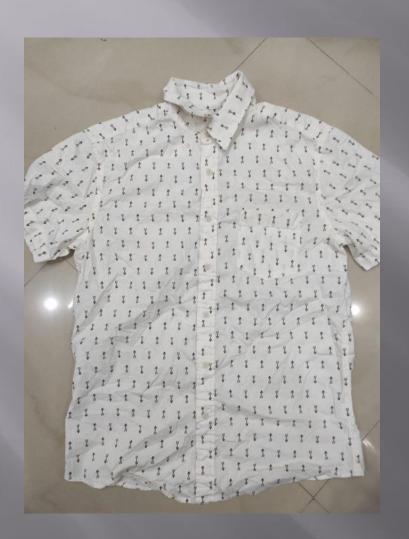

WOMEN'S COLLECTIONS**



#### Sleeves

- ° Generously cut to gently fit rather than cling to arms
- \* Length finishes at a flattering point

#### Quality

- ° Superior quality fabric woven in the UK
- ° Luxurious non see-through cotton with a touch of Lycra
- ° They wash beautifully, retaining their shape and colour

#### Design

- ° Designed and cut to skim and not cling, to flatter the woman's figure
- ° Once you've tried one on, you feel and see the difference

#### Length

- ° Cut to a length that flatters the waistline
- Signature design dipped back hem, a design detail and practical plus when bending or sitting down

























































# **SHIRTS**









































































































































## KIDS GOWN'S & FROCK'S





















































## KID'S BOTTOM WEAR























## KIDS TOP'S WEAR













































## KIDS FULL SLV TEE'S + HOODIES























## POLO'S





















































## TEES GROUPS

































































## AOP TEES COLLECTIONS























#### YARN DYED AOP TEES



# AOP POLO'S COLLECTIONS





#### INDIGO AOP POLO



### AOP SHIRT COLLECTION'S







#### SUBLIMATION TEE



#### TIE DYE TEE

#### TIE DYE POLO





#### **DOUBLE SIDE FACING TEE**



#### SPECIAL FABRIC YARN DYED TEE



#### INSIDE CPD TEE



#### INDIGO ACID WASH TEE



### CPD FULL SLEEVE TEE CO