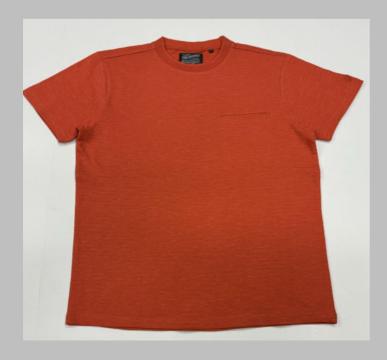

* Pure cotton material, Regular fit neither tight fitting nor overflowing
- \* Ribbed neck , Short sleeve, Full sleeve or Sleeveless
- \* Varying from 100-200 GSM
- \* Sizes from XS to 3XL different for Men and Women.
- \* If you don't see the color that you are looking for?
- -Contact us We will dye for you..!
- \* No limitation on the size of the print/embroidery.
- -You can print anywhere on your t-shirt.
- \* We can provide you t-shirts of any color combinations.
- \* Minimum order quantity 10 pieces.



















































































































































































































































































































### POLO TSHIRTS

**TSHIRT** 

#### We print your design on a polo T-shirt that features:

- Varying from 180-280 GSM,
- 100% cotton & Polyester material.
- Cotton ribbing, regular fit.
- Material is tested for colour fastness.

# If you don't see the color that you are looking for? Contact us:

- We will dye for you..!
- We support any pattern of your choice. Even if it is not listed here..!
- No limitation on the size of the print/embroidery.
- You can print anywhere on your Polo t-shirt.
- What's more, this polo T-shirt is pre-shrunk and bio-washed.
- This limits fabric shrinkage and provides a smoother feel respectively.

We can provide you t-shirts of any color combinations.



Cotton ribbing, Soft and comfortable feel.
Allows for limited stretching
Compact washing t