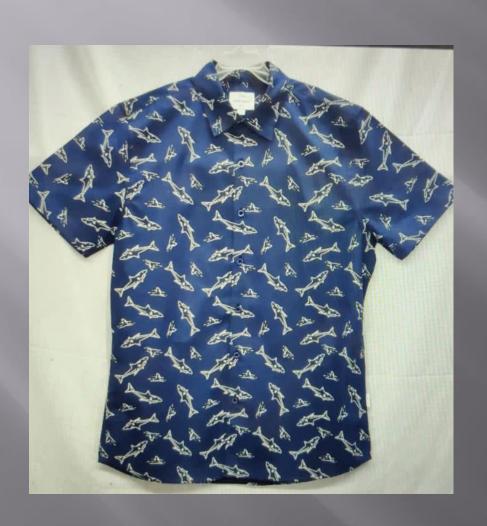

## **WOMEN'S COLLECTIONS**



#### Sleeves

- ° Generously cut to gently fit rather than cling to arms
- \* Length finishes at a flattering point

#### Quality

- ° Superior quality fabric woven in the UK
- ° Luxurious non see-through cotton with a touch of Lycra
- ° They wash beautifully, retaining their shape and colour

#### Design

- ° Designed and cut to skim and not cling, to flatter the woman's figure
- ° Once you've tried one on, you feel and see the difference

#### Length

- ° Cut to a length that flatters the waistline
- Signature design dipped back hem, a design detail and practical plus when bending or sitting down

























































# **SHIRTS**









































































































































## KIDS GOWN'S & FROCK'S





















































## KID'S BOTTOM WEAR























## KIDS TOP'S WEAR













































## KIDS FULL SLV TEE'S + HOODIES























## POLO'S





















































## TEES GROUPS

































































## AOP TEES COLLECTIONS























#### YARN DYED AOP TEES



# AOP POLO'S COLLECTIONS





#### INDIGO AOP POLO



### AOP SHIRT COLLECTION'S







#### SUBLIMATION TEE



#### TIE DYE TEE

#### TIE DYE POLO





#### **DOUBLE SIDE FACING TEE**



#### SPECIAL FABRIC YARN DYED TEE



#### INSIDE CPD TEE



#### INDIGO ACID WASH TEE



##