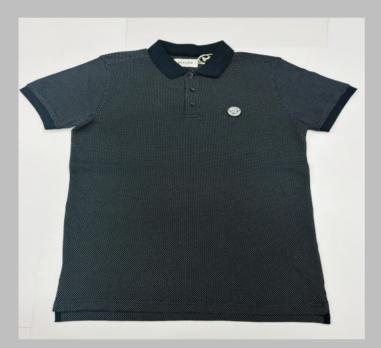

act washing that restricts shrinkage to very low levels
Softeners used for smooth feel
All material tested for colour fastness

CPL: Cut Panel Lanudry is a process that completely arrests shrinkage, and reduces spirality of t-shirt

- \* Varying from 180-280 GSM, 100% cotton material.
- \* Cotton ribbing, regular fit.
- \* Material is tested for colour fastness. If you don't see the color that you are looking for? -Contact us We will dye for you..!
- \* We support any pattern of your choice. Even if it is not listed here..!
- \* No limitation on the size of the print/embroidery.
  - You can print anywhere on your Polo t-shirt.
- \* Sizes from XS to 3XL different for Men and Women.
- \* Minimum order quantity 10 pieces.















































































# SWEATSHIRT

## We print your design on a sweatshirt that features:

- Cotton ribbing, Soft and comfortable feel
- Allows for limited stretching
- Compact washing that restricts shrinkage to very low levels
- Softeners used for smooth feel
- All material tested for colour fastness
- Varying from 100-200 GSM, pure cotton material
- Hooded, high neck, crewneck, with/without Zip
- We support many other patterns, even if its not listed here
- Sizes from XS to 3XL different for Men and Women

### If you don't see the color that you are looking for? Contact us -

## We will dye for you..!

- No limitation on the size of the print/embroidery + (Print anywhere on the sweatshirt)
- Minimum order quantity 10 pieces









































## **WOMEN'S COLLECTIONS**



####