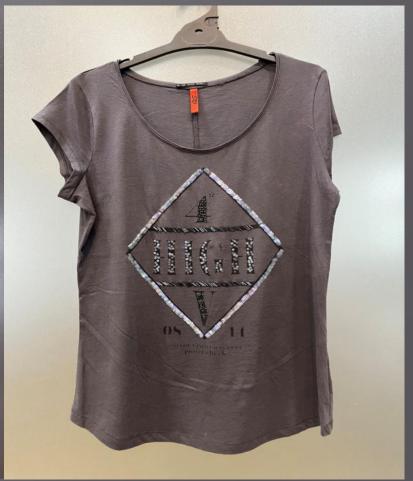

## **WOMEN'S COLLECTIONS**

#### Sleeves

- ° Generously cut to gently fit rather than cling to arms
- \* Length finishes at a flattering point

#### Quality

- ° Superior quality fabric woven in the UK
- ° Luxurious non see-through cotton with a touch of Lycra
- ° They wash beautifully, retaining their shape and colour

#### Design

- ° Designed and cut to skim and not cling, to flatter the woman's figure
- ° Once you've tried one on, you feel and see the difference

#### Length

- ° Cut to a length that flatters the waistline
- Signature design dipped back hem, a design detail and practical plus when bending or sitting down