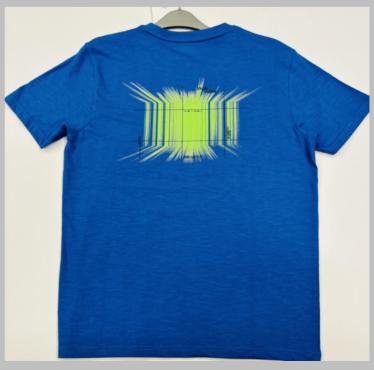

## ROUND NECK

TSHIRT

#### We print your design on a round neck t-shirt that features:

- Pure cotton material
- Regular fit neither tight fitting nor overflowing Ribbed neck
- Short sleeve, Full sleeve or Sleeveless
- Varying from 100-200 GSM

# If you don't see the color that you are looking for? Contact us:

- We will dye for you..!
- We support any pattern of your choice.
- Even if it is not listed here..!
- No limitation on the size of the print/embroidery.
- You can print anywhere on your t-shirt.

We can provide you t-shirts of any color combinations.

Cotton ribbing, Soft and comfortable feel.
Allows for limited stretching
Compact washing that restricts shrinkage to very low levels
Softeners used for smooth feel
All material tested for colour fastness

CPL: Cut Panel Lanudry is a process that completely arrests shrinkage, and reduces spirality of t-shirt

- \* Pure cotton material, Regular fit neither tight fitting nor overflowing
- \* Ribbed neck , Short sleeve, Full sleeve or Sleeveless
- \* Varying from 100-200 GSM
- \* Sizes from XS to 3XL different for Men and Women.
- \* If you don't see the color that you are looking for?
- -Contact us We will dye for you..!
- \* No limitation on the size of the print/embroidery.
- -You can print anywhere on your t-shirt.
- \* We can provide you t-shirts of any color combinations.
- \* Minimum order quantity 10 pieces.