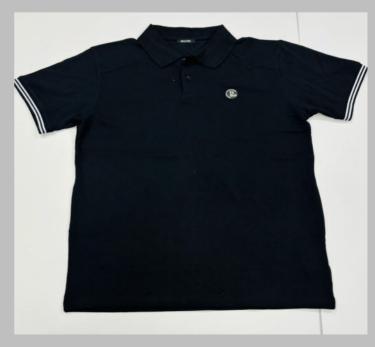

### POLO TSHIRTS

**TSHIRT** 

#### We print your design on a polo T-shirt that features:

- Varying from 180-280 GSM,
- 100% cotton & Polyester material.
- Cotton ribbing, regular fit.
- Material is tested for colour fastness.

# If you don't see the color that you are looking for? Contact us:

- We will dye for you..!
- We support any pattern of your choice. Even if it is not listed here..!
- No limitation on the size of the print/embroidery.
- You can print anywhere on your Polo t-shirt.
- What's more, this polo T-shirt is pre-shrunk and bio-washed.
- This limits fabric shrinkage and provides a smoother feel respectively.

CPL: Cut Panel Lanudry is a process that completely arrests shrinkage, and reduces spirality of t-shirt

- \* Varying from 180-280 GSM, 100% cotton material.
- \* Cotton ribbing, regular fit.
- \* Material is tested for colour fastness. If you don't see the color that you are looking for? -Contact us We will dye for you..!
- \* We support any pattern of your choice. Even if it is not listed here..!
- \* No limitation on the size of the print/embroidery.
  - You can print anywhere on your Polo t-shirt.
- \* Sizes from XS to 3XL different for Men and Women.
- \* Minimum order quantity 10 pieces.