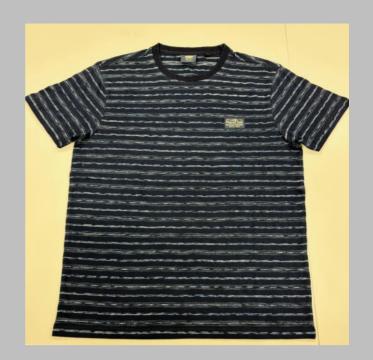

etching
Compact washing that restricts shrinkage to very low levels
Softeners used for smooth feel
All material tested for colour fastness

CPL: Cut Panel Lanudry is a process that completely arrests shrinkage, and reduces spirality of t-shirt

- \* Pure cotton material, Regular fit neither tight fitting nor overflowing
- \* Ribbed neck , Short sleeve, Full sleeve or Sleeveless
- \* Varying from 100-200 GSM
- \* Sizes from XS to 3XL different for Men and Women.
- \* If you don't see the color that you are looking for?
- -Contact us We will dye for you..!
- \* No limitation on the size of the print/embroidery.
- -You can print anywhere on your t-shirt.
- \* We can provide you t-shirts of any color combinations.
- \* Minimum order quantity 10 pieces.



















































































































































































































































































































### POLO TSHIRTS

**TSHIRT** 

#### We print your design on a polo T-shirt that features:

- Varying from 180-280 GSM,
- 100% cotton & Polyester material.
- Cotton ribbing, regular fit.
- Material is tested for colour fastness.

# If you don't see the color that you are looking for? Contact us:

- We will dye for you..!
- We support any pattern of your choice. Even if it is not listed here..!
- No limitation on the size of the print/embroidery.
- You can print anywhere on your Polo t-shirt.
- What's more, this polo T-shirt is pr