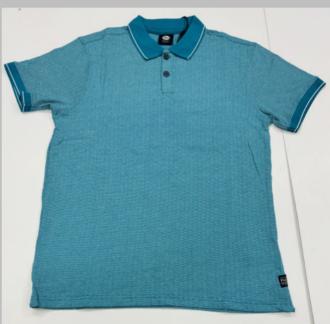

tretching
Compact washing that restricts shrinkage to very low levels
Softeners used for smooth feel
All material tested for colour fastness

CPL: Cut Panel Lanudry is a process that completely arrests shrinkage, and reduces spirality of t-shirt

- \* Varying from 180-280 GSM, 100% cotton material.
- \* Cotton ribbing, regular fit.
- \* Material is tested for colour fastness. If you don't see the color that you are looking for? -Contact us We will dye for you..!
- \* We support any pattern of your choice. Even if it is not listed here..!
- \* No limitation on the size of the print/embroidery.
  - You can print anywhere on your Polo t-shirt.
- \* Sizes from XS to 3XL different for Men and Women.
- \* Minimum order quantity 10 pieces.















































































# SWEATSHIRT

## We print your design on a sweatshirt that features:

- Cotton ribbing, Soft and comfortable feel
- Allows for limited stretching
- Compact washing that restricts shrinkage to very low levels
- Softeners used for smooth feel
- All material tested for colour fastness
- Varying from 100-200 GSM, pure cotton material
- Hooded, high neck, crewneck, with/without Zip
- We support many other patterns, even if its not listed here
- Sizes from XS to 3XL different for Men and Women

### If you don't see the color that you are looking for? Contact us -

## We will dye for you..!

- No limitation on the size of the print/embroidery + (Print anywhere on the sweatshirt)
- Minimum order quantity 10 pieces









































## **WOMEN'S COLLECTI