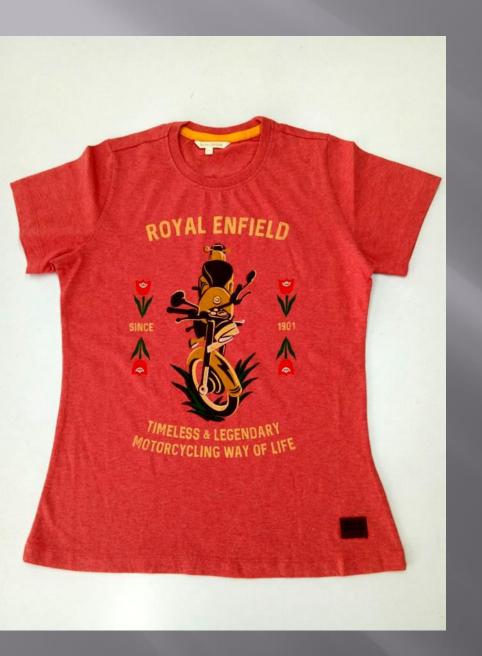

## **WOMEN'S COLLECTIONS**

#### Sleeves

- ° Generously cut to gently fit rather than cling to arms
- \* Length finishes at a flattering point

#### Quality

- ° Superior quality fabric woven in the UK
- ° Luxurious non see-through cotton with a touch of Lycra
- ° They wash beautifully, retaining their shape and colour

#### Design

- ° Designed and cut to skim and not cling, to flatter the woman's figure
- ° Once you've tried one on, you feel and see the difference

#### Length

- ° Cut to a length that flatters the waistline
- Signature design dipped back hem, a design detail and practical plus when bending or sitting down