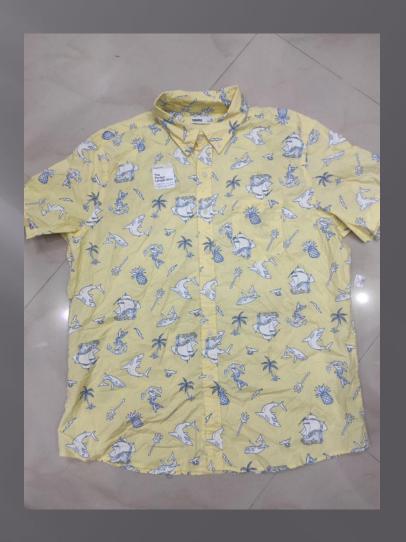

MEN'S COLLECTIONS**



#### Sleeves

- ° Generously cut to gently fit rather than cling to arms
- \* Length finishes at a flattering point

#### Quality

- ° Superior quality fabric woven in the UK
- ° Luxurious non see-through cotton with a touch of Lycra
- ° They wash beautifully, retaining their shape and colour

#### Design

- ° Designed and cut to skim and not cling, to flatter the woman's figure
- ° Once you've tried one on, you feel and see the difference

#### Length

- ° Cut to a length that flatters the waistline
- Signature design dipped back hem, a design detail and practical plus when bending or sitting down

























































# **SHIRTS**









































































































































## KIDS GOWN'S & FROCK'S





















































## KID'S BOTTOM WEAR























## KIDS TOP'S WEAR













































## KIDS FULL SLV TEE'S + HOODIES























## POLO'S





















































## TEES GROUPS

































































## AOP TEES COLLECTIONS























#### YARN DYED AOP TEES



# AOP POLO'S COLLECTIONS





#### INDIGO AOP POLO



### AOP SHIRT COLLECTION'S







#### SUBLIMATION TEE



#### TIE DYE TEE

#### TIE DYE POLO





#### **DOUBLE SIDE FACING TEE**



#### SPECIAL FABRIC YARN DYED TEE



#### INSIDE CPD TEE



#### INDIGO ACID WASH TEE



### CPD FULL SLEEVE TEE COLL