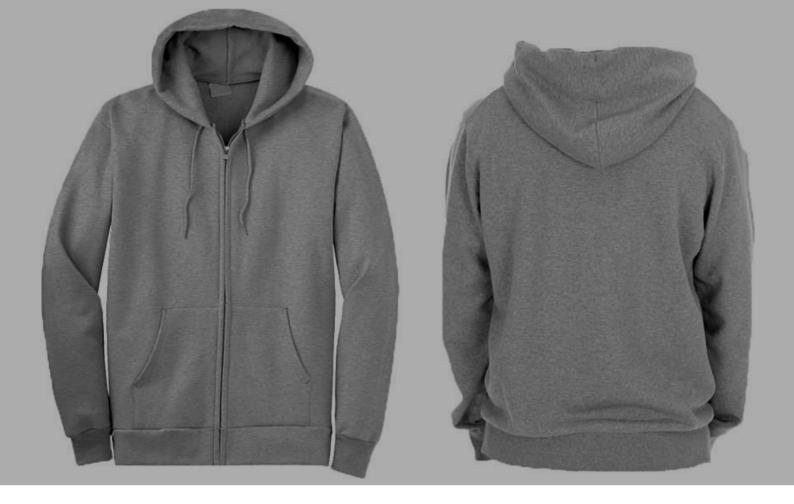

# SWEATSHIRT

## We print your design on a sweatshirt that features:

- Cotton ribbing, Soft and comfortable feel
- Allows for limited stretching
- Compact washing that restricts shrinkage to very low levels
- Softeners used for smooth feel
- All material tested for colour fastness
- Varying from 100-200 GSM, pure cotton material
- Hooded, high neck, crewneck, with/without Zip
- We support many other patterns, even if its not listed here
- Sizes from XS to 3XL different for Men and Women

### If you don't see the color that you are looking for? Contact us -

## We will dye for you..!

- No limitation on the size of the print/embroidery + (Print anywhere on the sweatshirt)
- Minimum order quantity 10 pieces