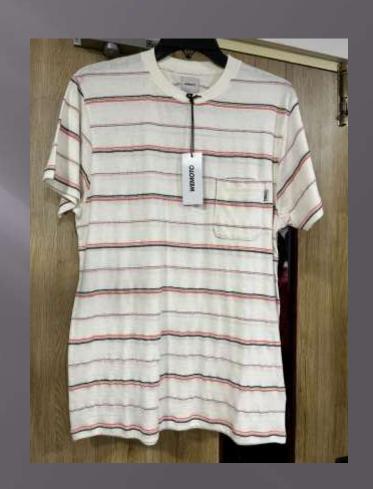

not cling, to flatter the woman's figure
- ° Once you've tried one on, you feel and see the difference

#### Length

- ° Cut to a length that flatters the waistline
- Signature design dipped back hem, a design detail and practical plus when bending or sitting down

























































# **SHIRTS**









































































































































## KIDS GOWN'S & FROCK'S





















































## KID'S BOTTOM WEAR























## KIDS TOP'S WEAR













































## KIDS FULL SLV TEE'S + HOODIES























## POLO'S





















































## TEES GROUPS

































































## AOP TEES COLLECTIONS























#### YARN DYED AOP TEES



# AOP POLO'S COLLECTIONS





#### INDIGO AOP POLO



### AOP SHIRT COLLECTION'S







#### SUBLIMATION TEE



#### TIE DYE TEE

#### TIE DYE POLO





#### **DOUBLE SIDE FACING TEE**



#### SPECIAL FABRIC YARN DYED TEE



#### INSIDE CPD TEE



#### INDIGO ACID WASH TEE



### CPD FULL SLEEVE TEE COLLECTIONS





#### JACQUARD POLO





## POLO'S GROUP COLLECTIONS







#### SWEAT SHIRT COLLECTION



### SPECIAL FABRIC HOODIE COLLECTION





#### FAKE INDIGO SHIRT FULL SLEEVE



# SOLID TEES GROUP COLLECTIONS



































## RAGLAN SLV



















## HEAD GEAR PRINT SWATCHES COLLECTION'S















## MENS COLLECTIONS