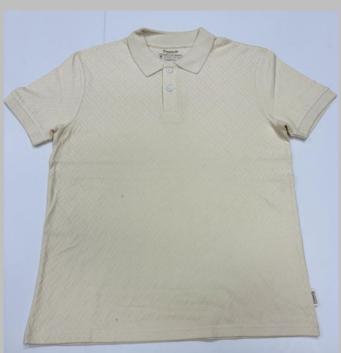

### POLO TSHIRTS

**TSHIRT** 

#### We print your design on a polo T-shirt that features:

- Varying from 180-280 GSM,
- 100% cotton & Polyester material.
- Cotton ribbing, regular fit.
- Material is tested for colour fastness.

# If you don't see the color that you are looking for? Contact us:

- We will dye for you..!
- We support any pattern of your choice. Even if it is not listed here..!
- No limitation on the size of the print/embroidery.
- You can print anywhere on your Polo t-shirt.
- What's more, this polo T-shirt is pre-shrunk and bio-washed.
- This limits fabric shrinkage and provides a smoother feel respectively.

CPL: Cut Panel Lanudry is a process that completely arrests shrinkage, and reduces spirality of t-shirt

- \* Varying from 180-280 GSM, 100% cotton material.
- \* Cotton ribbing, regular fit.
- \* Material is tested for colour fastness. If you don't see the color that you are looking for? -Contact us We will dye for you..!
- \* We support any pattern of your choice. Even if it is not listed here..!
- \* No limitation on the size of the print/embroidery.
  - You can print anywhere on your Polo t-shirt.
- \* Sizes from XS to 3XL different for Men and Women.
- \* Minimum order quantity 10 pieces.