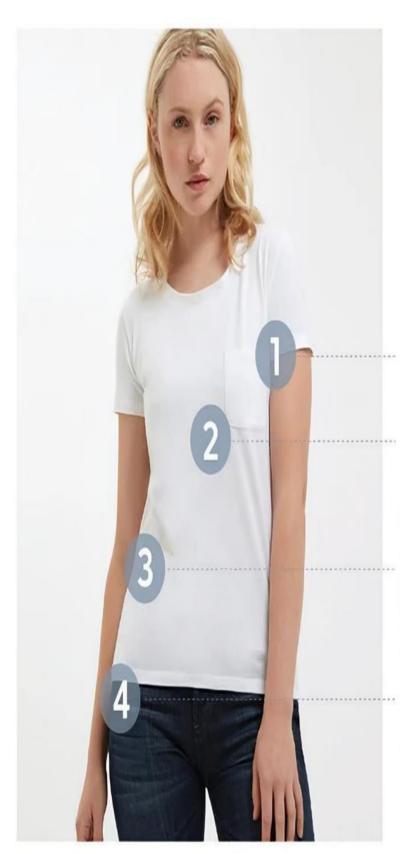

## **WOMEN'S COLLECTIONS**

#### Sleeves

- ° Generously cut to gently fit rather than cling to arms
- \* Length finishes at a flattering point

#### Quality

- ° Superior quality fabric woven in the UK
- ° Luxurious non see-through cotton with a touch of Lycra
- ° They wash beautifully, retaining their shape and colour

#### Design

- ° Designed and cut to skim and not cling, to flatter the woman's figure
- ° Once you've tried one on, you feel and see the difference

#### Length

- ° Cut to a length that flatters the waistline
- Signature design dipped back hem, a design detail and practical plus when bending or sitting down