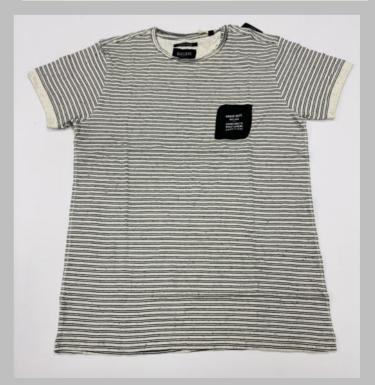

## ROUND NECK

TSHIRT

#### We print your design on a round neck t-shirt that features:

- Pure cotton material
- Regular fit neither tight fitting nor overflowing Ribbed neck
- Short sleeve, Full sleeve or Sleeveless
- Varying from 100-200 GSM

CPL: Cut Panel Lanudry is a process that completely arrests shrinkage, and reduces spirality of t-shirt

- \* Pure cotton material, Regular fit neither tight fitting nor overflowing
- \* Ribbed neck , Short sleeve, Full sleeve or Sleeveless
- \* Varying from 100-200 GSM
- \* Sizes from XS to 3XL different for Men and Women.
- \* If you don't see the color that you are looking for?
- -Contact us We will dye for you..!
- \* No limitation on the size of the print/embroidery.
- -You can print anywhere on your t-shirt.
- \* We can provide you t-shirts of any color combinations.
- \* Minimum order quantity 10 pieces.