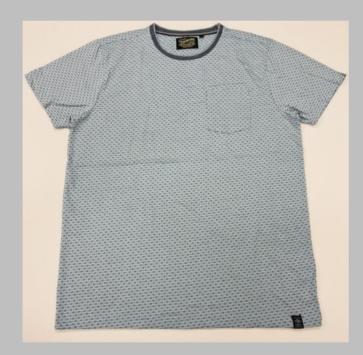

## ROUND NECK

TSHIRT

#### We print your design on a round neck t-shirt that features:

- Pure cotton material
- Regular fit neither tight fitting nor overflowing Ribbed neck
- Short sleeve, Full sleeve or Sleeveless
- Varying from 100-200 GSM

CPL: Cut Panel Lanudry is a process that completely arrests shrinkage, and reduces spirality of t-shirt

- \* Pure cotton material, Regular fit neither tight fitting nor overflowing
- \* Ribbed neck , Short sleeve, Full sleeve or Sleeveless
- \* Varying from 100-200 GSM
- \* Sizes from XS to 3XL different for Men and Women.
- \* If you don't see the color that you are looking for?
- -Contact us We will dye for you..!
- \* No limitation on the size of the print/embroidery.
- -You can print anywhere on your t-shirt.
- \* We can provide you t-shirts of any color combinations.
- \* Minimum order quantity 10 pieces.