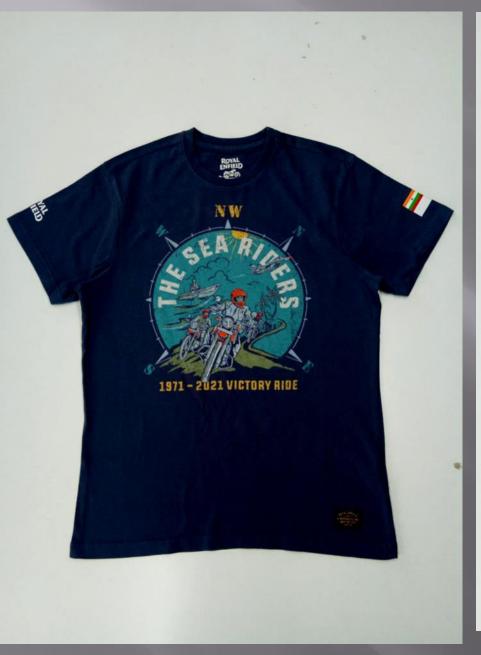

## ROUND NECK

TSHIRT

#### We print your design on a round neck t-shirt that features:

- Pure cotton material
- Regular fit neither tight fitting nor overflowing Ribbed neck
- Short sleeve, Full sleeve or Sleeveless
- Varying from 100-200 GSM