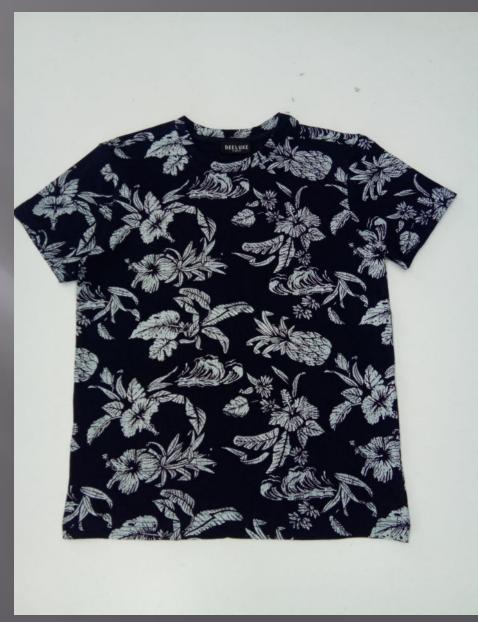

difference

#### Length

- ° Cut to a length that flatters the waistline
- Signature design dipped back hem, a design detail and practical plus when bending or sitting down

























































# **SHIRTS**









































































































































## KIDS GOWN'S & FROCK'S





















































## KID'S BOTTOM WEAR























## KIDS TOP'S WEAR













































## KIDS FULL SLV TEE'S + HOODIES























## POLO'S





















































## TEES GROUPS

































































## AOP TEES COLLECTIONS























#### YARN DYED AOP TEES



# AOP POLO'S COLLECTIONS





#### INDIGO AOP POLO



### AOP SHIRT COLLECTION'S







#### SUBLIMATION TEE



#### TIE DYE TEE

#### TIE DYE POLO





#### **DOUBLE SIDE FACING TEE**



#### SPECIAL FABRIC YARN DYED TEE



#### INSIDE CPD TEE



#### INDIGO ACID WASH TEE



### CPD FULL SLEEVE TEE COLLECTIONS





#### JACQUARD POLO





## POLO'S GROUP COLLECTIONS







#### SWEAT SHIRT COLLECTION



### SPECIAL FABRIC HOODIE COLLECTION





#### FAKE INDIGO SHIRT FULL SLEEVE



# SOLID TEES GROUP COLLECTIONS



































## RAGLAN SLV



















## HEAD GEAR PRINT SWATCHES COLLECTION'S















## MENS COLLECTIONS























































































## WOMENS C