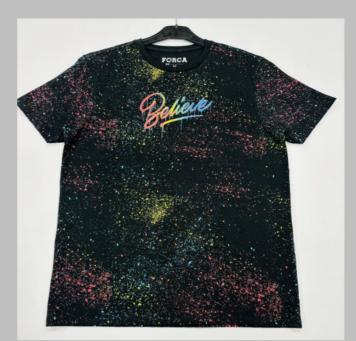

age, and reduces spirality of t-shirt

- \* Pure cotton material, Regular fit neither tight fitting nor overflowing
- \* Ribbed neck , Short sleeve, Full sleeve or Sleeveless
- \* Varying from 100-200 GSM
- \* Sizes from XS to 3XL different for Men and Women.
- \* If you don't see the color that you are looking for?
- -Contact us We will dye for you..!
- \* No limitation on the size of the print/embroidery.
- -You can print anywhere on your t-shirt.
- \* We can provide you t-shirts of any color combinations.
- \* Minimum order quantity 10 pieces.



















































































































































































































































































































### POLO TSHIRTS

**TSHIRT** 

#### We print your design on a polo T-shirt that features:

- Varying from 180-280 GSM,
- 100% cotton & Polyester material.
- Cotton ribbing, regular fit.
- Material is tested for colour fastness.

# If you don't see the color that you are looking for? Contact us:

- We will dye for you..!
- We support any pattern of your choice. Even if it is not listed here..!
- No limitation on the size of the print/embroidery.
- You can print anywhere on your Polo t-shirt.
- What's more, this polo T-shirt is pre-shrunk and bio-washed.
- This limits fabric shrinkage and provides a smoother feel respectively.

We can provide you t-shirts of any color combinations.



Cotton ribbing, Soft and comfortable feel.
Allow