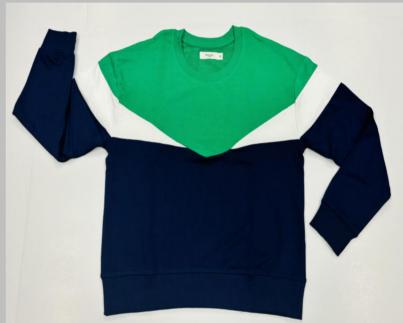

# SWEATSHIRT

## We print your design on a sweatshirt that features:

- Cotton ribbing, Soft and comfortable feel
- Allows for limited stretching
- Compact washing that restricts shrinkage to very low levels
- Softeners used for smooth feel
- All material tested for colour fastness
- Varying from 100-200 GSM, pure cotton material
- Hooded, high neck, crewneck, with/without Zip
- We support many other patterns, even if its not listed here
- Sizes from XS to 3XL different for Men and Women

### If you don't see the color that you are looking for? Contact us -

## We will dye for you..!

- No limitation on the size of the print/embroidery + (Print anywhere on the sweatshirt)
- Minimum order quantity 10 pieces