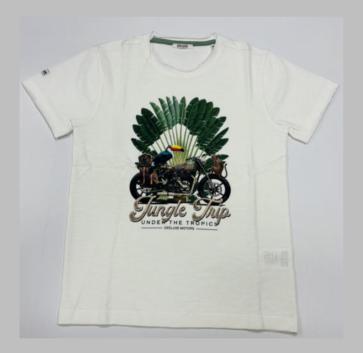

## ROUND NECK

TSHIRT

#### We print your design on a round neck t-shirt that features:

- Pure cotton material
- Regular fit neither tight fitting nor overflowing Ribbed neck
- Short sleeve, Full sleeve or Sleeveless
- Varying from 100-200 GSM