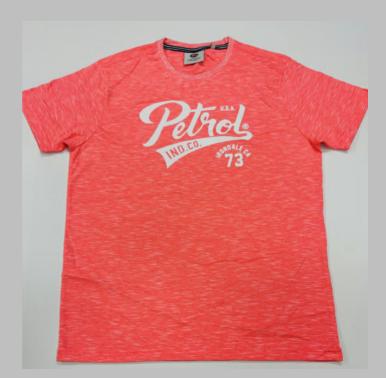

### POLO TSHIRTS

**TSHIRT** 

#### We print your design on a polo T-shirt that features:

- Varying from 180-280 GSM,
- 100% cotton & Polyester material.
- Cotton ribbing, regular fit.
- Material is tested for colour fastness.

CPL: Cut Panel Lanudry is a process that completely arrests shrinkage, and reduces spirality of t-shirt

- \* Varying from 180-280 GSM, 100% cotton material.
- \* Cotton ribbing, regular fit.
- \* Material is tested for colour fastness. If you don't see the color that you are looking for? -Contact us We will dye for you..!
- \* We support any pattern of your choice. Even if it is not listed here..!
- \* No limitation on the size of the print/embroidery.
  - You can print anywhere on your Polo t-shirt.
- \* Sizes from XS to 3XL different for Men and Women.
- \* Minimum order quantity 10 pieces.