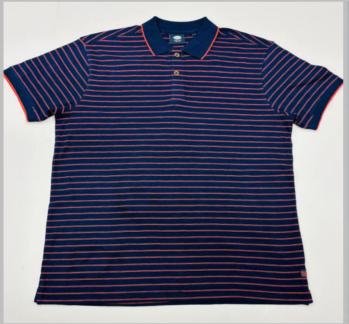

feel.
Allows for limited stretching
Compact washing that restricts shrinkage to very low levels
Softeners used for smooth feel
All material tested for colour fastness

CPL: Cut Panel Lanudry is a process that completely arrests shrinkage, and reduces spirality of t-shirt

- \* Varying from 180-280 GSM, 100% cotton material.
- \* Cotton ribbing, regular fit.
- \* Material is tested for colour fastness. If you don't see the color that you are looking for? -Contact us We will dye for you..!
- \* We support any pattern of your choice. Even if it is not listed here..!
- \* No limitation on the size of the print/embroidery.
  - You can print anywhere on your Polo t-shirt.
- \* Sizes from XS to 3XL different for Men and Women.
- \* Minimum order quantity 10 pieces.















































































# SWEATSHIRT

## We print your design on a sweatshirt that features:

- Cotton ribbing, Soft and comfortable feel
- Allows for limited stretching
- Compact washing that restricts shrinkage to very low levels
- Softeners used for smooth feel
- All material tested for colour fastness
- Varying from 100-200 GSM, pure cotton material
- Hooded, high neck, crewneck, with/without Zip
- We support many other patterns, even if its not listed here
- Sizes from XS to 3XL different for Men and Women

### If you don't see the color that you are looking for? Contact us -

## We will dye for you..!

- No limitation on the size of the print/embroidery + (Print anywhere on the sweatshirt)
- Minimum order quantity 10 pieces