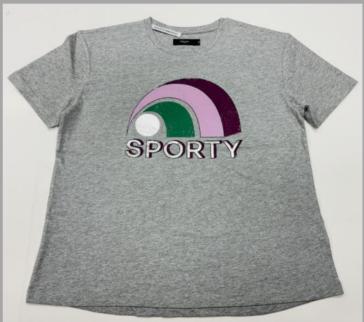

## ROUND NECK

TSHIRT

#### We print your design on a round neck t-shirt that features:

- Pure cotton material
- Regular fit neither tight fitting nor overflowing Ribbed neck
- Short sleeve, Full sleeve or Sleeveless
- Varying from 100-200 GSM

# If you don't see the color that you are looking for? Contact us:

- We will dye for you..!
- We support any pattern of your choice.
- Even if it is not listed here..!
- No limitation on the size of the print/embroidery.
- You can print anywhere on your t-shirt.

We can provide you t-shirts of any color combinations.

Cotton ribbing, Soft and comfortable feel.
Allows for limited stretching
Compact washing that restricts shrinkage to very low levels
Softeners used for smooth feel
All material tested for colour fastness

CPL: Cut Panel Lanudry is a process that completely arrests shrinkage, and reduces spirality of t-shirt

- \* Pure cotton material, Regular fit neither tight fitting nor overflowing
- \* Ribbed neck , Short sleeve, Full sleeve or Sleeveless
- \* Varying from 100-200 GSM
- \* Sizes from XS to 3XL different for Men and Women.
- \* If you don't see the color that you are looking for?
- -Contact us We will dye for you..!
- \* No limitation on the size of the print/embroidery.
- -You can print anywhere on your t-shirt.
- \* We can provide you t-shirts of any color combinations.
- \* Minimum order quantity 10 pieces.