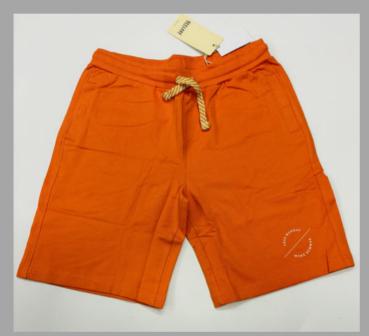

y + (Print anywhere on the sweatshirt)
- Minimum order quantity 10 pieces









































## **WOMEN'S COLLECTIONS**



#### Sleeves

- ° Generously cut to gently fit rather than cling to arms
- \* Length finishes at a flattering point

#### Quality

- ° Superior quality fabric woven in the UK
- ° Luxurious non see-through cotton with a touch of Lycra
- ° They wash beautifully, retaining their shape and colour

#### Design

- ° Designed and cut to skim and not cling, to flatter the woman's figure
- ° Once you've tried one on, you feel and see the difference

#### Length

- ° Cut to a length that flatters the waistline
- Signature design dipped back hem, a design detail and practical plus when bending or sitting down

























































# **SHIRTS**









































































































































## KIDS GOWN'S & FROCK'S





















































## KID'S BOTTOM WEAR























## KIDS TOP'S WEAR













































## KIDS FULL SLV TEE'S + HOODIES























## POLO'S





















































## TEES GROUPS

































































## AOP TEES COLLECTIONS























#### YARN DYED AOP TEES



# AOP POLO'S COLLECTIONS





#### INDIGO AOP POLO



### AOP SHIRT COLLECTION'S







#### SUBLIMATION TEE



#### TIE DYE TEE

#### TIE DYE POLO





#### **DOUBLE SIDE FACING TEE*