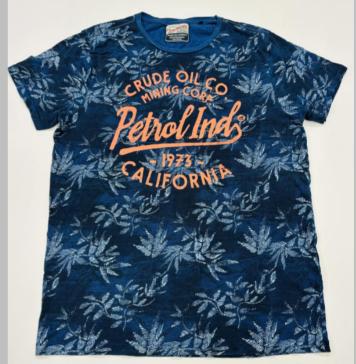

s shrinkage, and reduces spirality of t-shirt

- \* Pure cotton material, Regular fit neither tight fitting nor overflowing
- \* Ribbed neck , Short sleeve, Full sleeve or Sleeveless
- \* Varying from 100-200 GSM
- \* Sizes from XS to 3XL different for Men and Women.
- \* If you don't see the color that you are looking for?
- -Contact us We will dye for you..!
- \* No limitation on the size of the print/embroidery.
- -You can print anywhere on your t-shirt.
- \* We can provide you t-shirts of any color combinations.
- \* Minimum order quantity 10 pieces.



















































































































































































































































































































### POLO TSHIRTS

**TSHIRT** 

#### We print your design on a polo T-shirt that features:

- Varying from 180-280 GSM,
- 100% cotton & Polyester material.
- Cotton ribbing, regular fit.
- Material is tested for colour fastness.

# If you don't see the color that you are looking for? Contact us:

- We will dye for you..!
- We support any pattern of your choice. Even if it is not listed here..!
- No limitation on the size of the print/embroidery.
- You can print anywhere on your Polo t-shirt.
- What's more, this polo T-shirt is pre-shrunk and bio-washed.
- This limits fabric shrinkage and provides a smoother feel respectively.

We can provide you t-shirts of any color combinations.



Cotton ribbing, Soft and comfortable fee