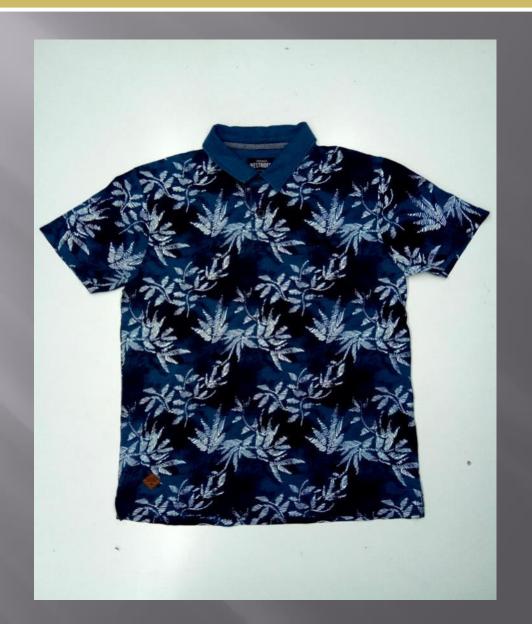

# AOP POLO'S COLLECTIONS

#### INDIGO AOP POLO

#### We print your design on a polo T-shirt that features:

- Varying from 180-280 GSM,
- 100% cotton & Polyester material.
- Cotton ribbing, regular fit.
- Material is tested for colour fastness.

# If you don't see the color that you are looking for? Contact us:

- We will dye for you..!
- We support any pattern of your choice. Even if it is not listed here..!
- No limitation on the size of the print/embroidery.
- You can print anywhere on your Polo t-shirt.
- What's more, this polo T-shirt is pre-shrunk and bio-washed.
- This limits fabric shrinkage and provides a smoother feel respectively.