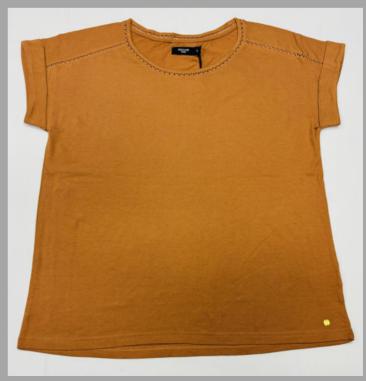

## ROUND NECK

TSHIRT

#### We print your design on a round neck t-shirt that features:

- Pure cotton material
- Regular fit neither tight fitting nor overflowing Ribbed neck
- Short sleeve, Full sleeve or Sleeveless
- Varying from 100-200 GSM