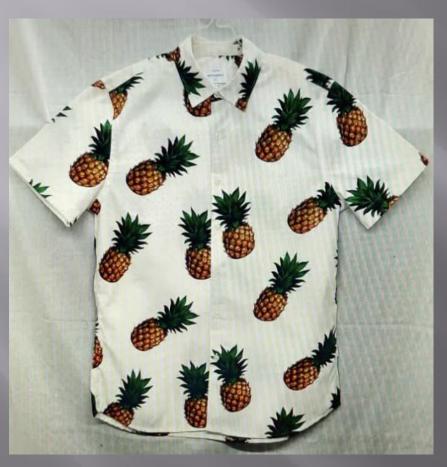

ity 10 pieces









































## **WOMEN'S COLLECTIONS**



#### Sleeves

- ° Generously cut to gently fit rather than cling to arms
- \* Length finishes at a flattering point

#### Quality

- ° Superior quality fabric woven in the UK
- ° Luxurious non see-through cotton with a touch of Lycra
- ° They wash beautifully, retaining their shape and colour

#### Design

- ° Designed and cut to skim and not cling, to flatter the woman's figure
- ° Once you've tried one on, you feel and see the difference

#### Length

- ° Cut to a length that flatters the waistline
- Signature design dipped back hem, a design detail and practical plus when bending or sitting down

























































# **SHIRTS**









































































































































## KIDS GOWN'S & FROCK'S





















































## KID'S BOTTOM WEAR























## KIDS TOP'S WEAR













































## KIDS FULL SLV TEE'S + HOODIES























## POLO'S





















































## TEES GROUPS

































































## AOP TEES COLLECTIONS























#### YARN DYED AOP TEES



# AOP POLO'S COLLECTIONS





#### INDIGO AOP POLO



### AOP SHIRT COLLECTION'S







#### SUBLIMATION TEE



#### TIE DYE TEE

#### TIE DYE POLO





#### **DOUBLE SIDE FACING TEE**



#### SPECIAL FABRIC YARN DYED TEE



#### INSIDE CPD TE