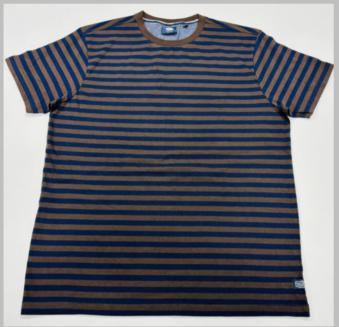

## ROUND NECK

TSHIRT

#### We print your design on a round neck t-shirt that features:

- Pure cotton material
- Regular fit neither tight fitting nor overflowing Ribbed neck
- Short sleeve, Full sleeve or Sleeveless
- Varying from 100-200 GSM

CPL: Cut Panel Lanudry is a process that completely arrests shrinkage, and reduces spirality of t-shirt

- \* Pure cotton material, Regular fit neither tight fitting nor overflowing
- \* Ribbed neck , Short sleeve, Full sleeve or Sleeveless
- \* Varying from 100-200 GSM
- \* Sizes from XS to 3XL different for Men and Women.
- \* If you don't see the color that you are looking for?
- -Contact us We will dye for you..!
- \* No limitation on the size of the print/embroidery.
- -You can print anywhere on your t-shirt.
- \* We can provide you t-shirts of any color combinations.
- \* Minimum order quantity 10 pieces.