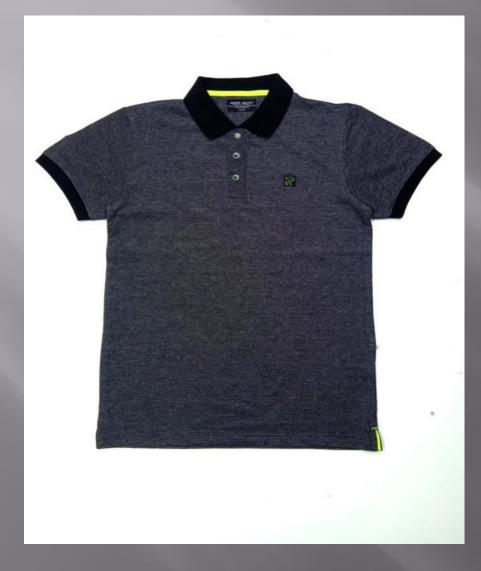

### POLO TSHIRTS

**TSHIRT** 

#### We print your design on a polo T-shirt that features:

- Varying from 180-280 GSM,
- 100% cotton & Polyester material.
- Cotton ribbing, regular fit.
- Material is tested for colour fastness.

# If you don't see the color that you are looking for? Contact us:

- We will dye for you..!
- We support any pattern of your choice. Even if it is not listed here..!
- No limitation on the size of the print/embroidery.
- You can print anywhere on your Polo t-shirt.
- What's more, this polo T-shirt is pre-shrunk and bio-washed.
- This limits fabric shrinkage and provides a smoother feel respectively.

We can provide you t-shirts of any color combinations.

Cotton ribbing, Soft and comfortable feel.
Allows for limited stretching
Compact washing that restricts shrinkage to very low levels
Softeners used for smooth feel
All material tested for colour fastness

CPL: Cut Panel Lanudry is a process that completely arrests shrinkage, and reduces spirality of t-shirt

- \* Varying from 180-280 GSM, 100% cotton material.
- \* Cotton ribbing, regular fit.
- \* Material is tested for colour fastness. If you don't see the color that you are looking for? -Contact us We will dye for you..!
- \* We support any pattern of your choice. Even if it is not listed here..!
- \* No limitation on the size of the print/embroidery.
  - You can print anywhere on your Polo t-shirt.
- \* Sizes from XS to 3XL different for Men and Women.
- \* Minimum order quantity 10 pieces.