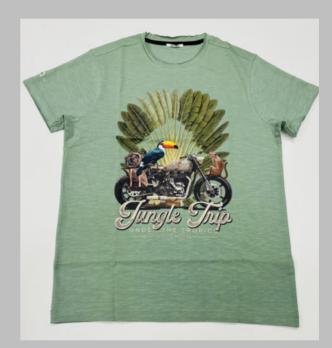

## ROUND NECK

TSHIRT

#### We print your design on a round neck t-shirt that features:

- Pure cotton material
- Regular fit neither tight fitting nor overflowing Ribbed neck
- Short sleeve, Full sleeve or Sleeveless
- Varying from 100-200 GSM