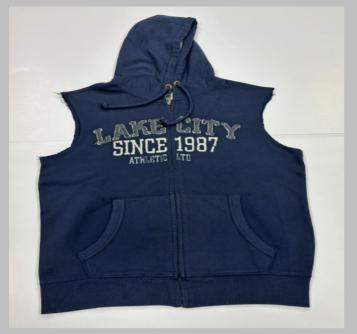

# SWEATSHIRT

## We print your design on a sweatshirt that features:

- Cotton ribbing, Soft and comfortable feel
- Allows for limited stretching
- Compact washing that restricts shrinkage to very low levels
- Softeners used for smooth feel
- All material tested for colour fastness
- Varying from 100-200 GSM, pure cotton material
- Hooded, high neck, crewneck, with/without Zip
- We support many other patterns, even if its not listed here
- Sizes from XS to 3XL different for Men and Women