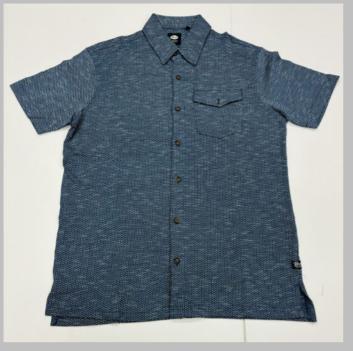

ited stretching
Compact washing that restricts shrinkage to very low levels
Softeners used for smooth feel
All material tested for colour fastness

CPL: Cut Panel Lanudry is a process that completely arrests shrinkage, and reduces spirality of t-shirt

- \* Varying from 180-280 GSM, 100% cotton material.
- \* Cotton ribbing, regular fit.
- \* Material is tested for colour fastness. If you don't see the color that you are looking for? -Contact us We will dye for you..!
- \* We support any pattern of your choice. Even if it is not listed here..!
- \* No limitation on the size of the print/embroidery.
  - You can print anywhere on your Polo t-shirt.
- \* Sizes from XS to 3XL different for Men and Women.
- \* Minimum order quantity 10 pieces.















































































# SWEATSHIRT

## We print your design on a sweatshirt that features:

- Cotton ribbing, Soft and comfortable feel
- Allows for limited stretching
- Compact washing that restricts shrinkage to very low levels
- Softeners used for smooth feel
- All material tested for colour fastness
- Varying from 100-200 GSM, pure cotton material
- Hooded, high neck, crewneck, with/without Zip
- We support many other patterns, even if its not listed here
- Sizes from XS to 3XL different for Men and Women

### If you don't see the color that you are looking for? Contact us -

## We will dye for you..!

- No limitation on the size of the print/embroidery + (Print anywhere on the sweatshirt)
- Minimum order quantity 10 pieces









































## **WOMEN'S CO