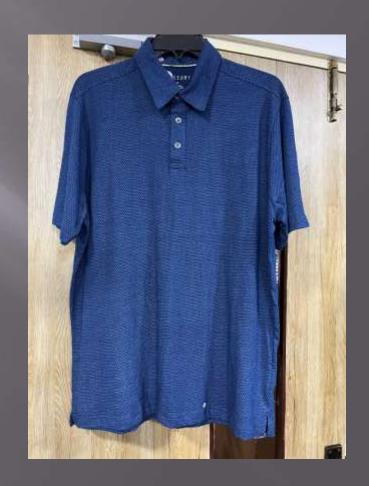

### POLO TSHIRTS

**TSHIRT** 

#### We print your design on a polo T-shirt that features:

- Varying from 180-280 GSM,
- 100% cotton & Polyester material.
- Cotton ribbing, regular fit.
- Material is tested for colour fastness.

# If you don't see the color that you are looking for? Contact us:

- We will dye for you..!
- We support any pattern of your choice. Even if it is not listed here..!
- No limitation on the size of the print/embroidery.
- You can print anywhere on your Polo t-shirt.
- What's more, this polo T-shirt is pre-shrunk and bio-washed.
- This limits fabric shrinkage and provides a smoother feel respectively.