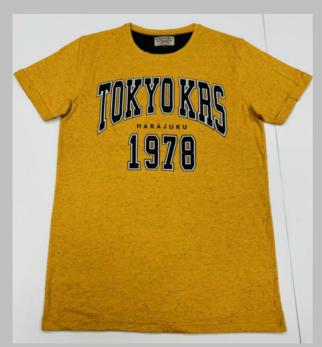

## ROUND NECK

TSHIRT

#### We print your design on a round neck t-shirt that features:

- Pure cotton material
- Regular fit neither tight fitting nor overflowing Ribbed neck
- Short sleeve, Full sleeve or Sleeveless
- Varying from 100-200 GSM

CPL: Cut Panel Lanudry is a process that completely arrests shrinkage, and reduces spirality of t-shirt

- \* Pure cotton material, Regular fit neither tight fitting nor overflowing
- \* Ribbed neck , Short sleeve, Full sleeve or Sleeveless
- \* Varying from 100-200 GSM
- \* Sizes from XS to 3XL different for Men and Women.
- \* If you don't see the color that you are looking for?
- -Contact us We will dye for you..!
- \* No limitation on the size of the print/embroidery.
- -You can print anywhere on your t-shirt.
- \* We can provide you t-shirts of any color combinations.
- \* Minimum order quantity 10 pieces.