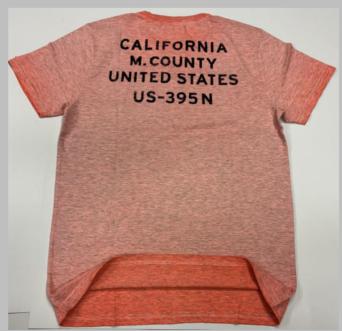

for limited stretching
Compact washing that restricts shrinkage to very low levels
Softeners used for smooth feel
All material tested for colour fastness

CPL: Cut Panel Lanudry is a process that completely arrests shrinkage, and reduces spirality of t-shirt

- \* Pure cotton material, Regular fit neither tight fitting nor overflowing
- \* Ribbed neck , Short sleeve, Full sleeve or Sleeveless
- \* Varying from 100-200 GSM
- \* Sizes from XS to 3XL different for Men and Women.
- \* If you don't see the color that you are looking for?
- -Contact us We will dye for you..!
- \* No limitation on the size of the print/embroidery.
- -You can print anywhere on your t-shirt.
- \* We can provide you t-shirts of any color combinations.
- \* Minimum order quantity 10 pieces.



















































































































































































































































































































### POLO TSHIRTS

**TSHIRT** 

#### We print your design on a polo T-shirt that features:

- Varying from 180-280 GSM,
- 100% cotton & Polyester material.
- Cotton ribbing, regular fit.
- Material is tested for colour fastness.

# If you don't see the color that you are looking for? Contact us:

- We will dye for you..!
- We support any pattern of your choice. Even if it is not listed here..!
- No limitation on the size of the print/embroidery.
- You can print anywhere on your Polo t-shirt.
- What's more, this po