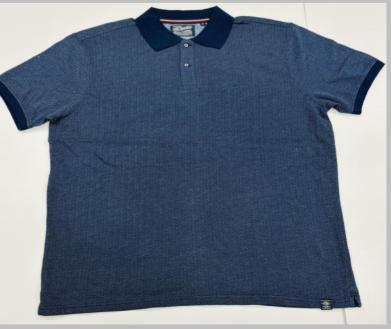

Allows for limited stretching
Compact washing that restricts shrinkage to very low levels
Softeners used for smooth feel
All material tested for colour fastness

CPL: Cut Panel Lanudry is a process that completely arrests shrinkage, and reduces spirality of t-shirt

- \* Varying from 180-280 GSM, 100% cotton material.
- \* Cotton ribbing, regular fit.
- \* Material is tested for colour fastness. If you don't see the color that you are looking for? -Contact us We will dye for you..!
- \* We support any pattern of your choice. Even if it is not listed here..!
- \* No limitation on the size of the print/embroidery.
  - You can print anywhere on your Polo t-shirt.
- \* Sizes from XS to 3XL different for Men and Women.
- \* Minimum order quantity 10 pieces.















































































# SWEATSHIRT

## We print your design on a sweatshirt that features:

- Cotton ribbing, Soft and comfortable feel
- Allows for limited stretching
- Compact washing that restricts shrinkage to very low levels
- Softeners used for smooth feel
- All material tested for colour fastness
- Varying from 100-200 GSM, pure cotton material
- Hooded, high neck, crewneck, with/without Zip
- We support many other patterns, even if its not listed here
- Sizes from XS to 3XL different for Men and Women

### If you don't see the color that you are looking for? Contact us -

## We will dye for you..!

- No limitation on the size of the print/embroidery + (Print anywhere on the sweatshirt)
- Minimum order quantity 10 pieces









































#