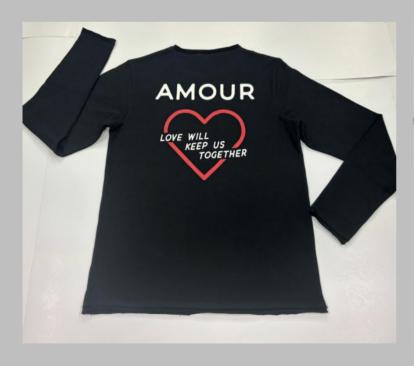

# SWEATSHIRT

## We print your design on a sweatshirt that features:

- Cotton ribbing, Soft and comfortable feel
- Allows for limited stretching
- Compact washing that restricts shrinkage to very low levels
- Softeners used for smooth feel
- All material tested for colour fastness
- Varying from 100-200 GSM, pure cotton material
- Hooded, high neck, crewneck, with/without Zip
- We support many other patterns, even if its not listed here
- Sizes from XS to 3XL different for Men and Women