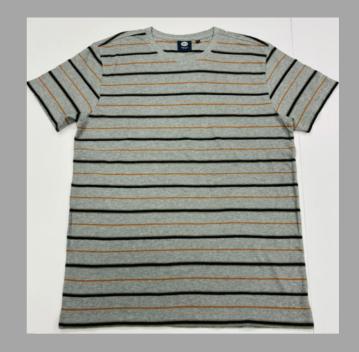

ortable feel.
Allows for limited stretching
Compact washing that restricts shrinkage to very low levels
Softeners used for smooth feel
All material tested for colour fastness

CPL: Cut Panel Lanudry is a process that completely arrests shrinkage, and reduces spirality of t-shirt

- \* Pure cotton material, Regular fit neither tight fitting nor overflowing
- \* Ribbed neck , Short sleeve, Full sleeve or Sleeveless
- \* Varying from 100-200 GSM
- \* Sizes from XS to 3XL different for Men and Women.
- \* If you don't see the color that you are looking for?
- -Contact us We will dye for you..!
- \* No limitation on the size of the print/embroidery.
- -You can print anywhere on your t-shirt.
- \* We can provide you t-shirts of any color combinations.
- \* Minimum order quantity 10 pieces.



















































































































































































































































































































### POLO TSHIRTS

**TSHIRT** 

#### We print your design on a polo T-shirt that features:

- Varying from 180-280 GSM,
- 100% cotton & Polyester material.
- Cotton ribbing, regular fit.
- Material is tested for colour fastness.

# If you don't see the color that you are looking for? Contact us:

- We will dye for you..!
- We support any pattern of your choice. Even if it is not listed here..!
- No limitation on the size of the print/embroidery.
- You can print anywhere on your Polo t-shirt.
-