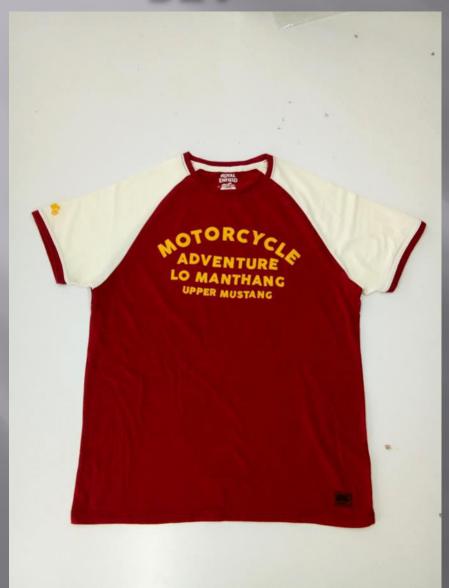

## ROUND NECK

TSHIRT

#### We print your design on a round neck t-shirt that features:

- Pure cotton material
- Regular fit neither tight fitting nor overflowing Ribbed neck
- Short sleeve, Full sleeve or Sleeveless
- Varying from 100-200 GSM