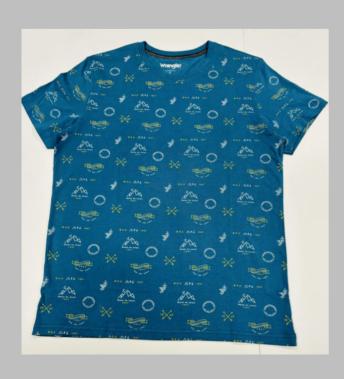

inkage to very low levels
Softeners used for smooth feel
All material tested for colour fastness

CPL: Cut Panel Lanudry is a process that completely arrests shrinkage, and reduces spirality of t-shirt

- \* Pure cotton material, Regular fit neither tight fitting nor overflowing
- \* Ribbed neck , Short sleeve, Full sleeve or Sleeveless
- \* Varying from 100-200 GSM
- \* Sizes from XS to 3XL different for Men and Women.
- \* If you don't see the color that you are looking for?
- -Contact us We will dye for you..!
- \* No limitation on the size of the print/embroidery.
- -You can print anywhere on your t-shirt.
- \* We can provide you t-shirts of any color combinations.
- \* Minimum order quantity 10 pieces.



















































































































































































































































































































### POLO TSHIRTS

**TSHIRT** 

#### We print your design on a polo T-shirt that features:

- Varying from 180-280 GSM,
- 100% cotton & Polyester material.
- Cotton ribbing, regular fit.
- Material is tested for colour fastness.

# If you don't see the color that you are looking for? Contact us:

- We will dye for you..!
- We support any pattern of your choice. Even if it is not listed here..!
- No limitation on the size of the print/embroidery.
- You can print anywhere on your Polo t-shirt.
- What's more, this polo T-shirt is pre-shrunk and bio-washed.
- This limits fab