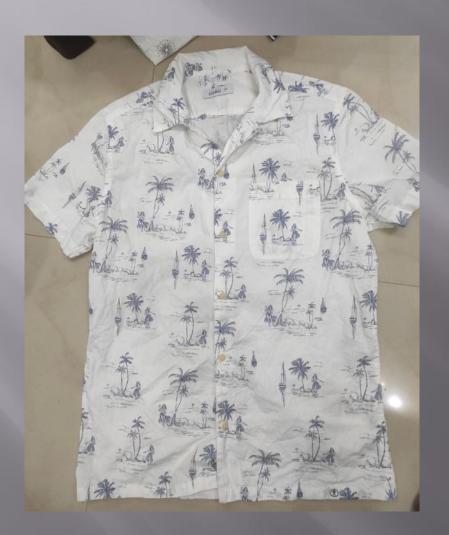

COLLECTIONS**



#### Sleeves

- ° Generously cut to gently fit rather than cling to arms
- \* Length finishes at a flattering point

#### Quality

- ° Superior quality fabric woven in the UK
- ° Luxurious non see-through cotton with a touch of Lycra
- ° They wash beautifully, retaining their shape and colour

#### Design

- ° Designed and cut to skim and not cling, to flatter the woman's figure
- ° Once you've tried one on, you feel and see the difference

#### Length

- ° Cut to a length that flatters the waistline
- Signature design dipped back hem, a design detail and practical plus when bending or sitting down

























































# **SHIRTS**









































































































































## KIDS GOWN'S & FROCK'S





















































## KID'S BOTTOM WEAR























## KIDS TOP'S WEAR













































## KIDS FULL SLV TEE'S + HOODIES























## POLO'S





















































## TEES GROUPS

































































## AOP TEES COLLECTIONS























#### YARN DYED AOP TEES



# AOP POLO'S COLLECTIONS





#### INDIGO AOP POLO



### AOP SHIRT COLLECTION'S







#### SUBLIMATION TEE



#### TIE DYE TEE

#### TIE DYE POLO





#### **DOUBLE SIDE FACING TEE**



#### SPECIAL FABRIC YARN DYED TEE



#### INSIDE CPD TEE



#### INDIGO ACID WASH TEE



### CPD FULL SLEEVE TEE COLLECTION