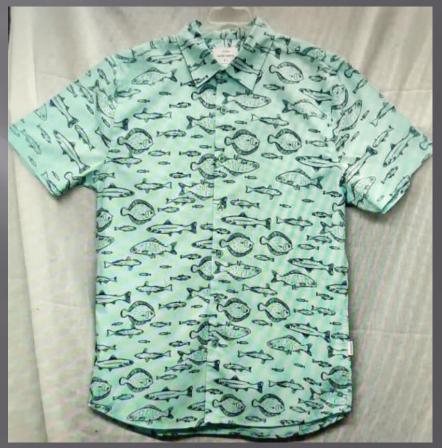

## **WOMEN'S COLLECTIONS**



#### Sleeves

- ° Generously cut to gently fit rather than cling to arms
- \* Length finishes at a flattering point

#### Quality

- ° Superior quality fabric woven in the UK
- ° Luxurious non see-through cotton with a touch of Lycra
- ° They wash beautifully, retaining their shape and colour

#### Design

- ° Designed and cut to skim and not cling, to flatter the woman's figure
- ° Once you've tried one on, you feel and see the difference

#### Length

- ° Cut to a length that flatters the waistline
- Signature design dipped back hem, a design detail and practical plus when bending or sitting down

























































# **SHIRTS**









































































































































## KIDS GOWN'S & FROCK'S





















































## KID'S BOTTOM WEAR























## KIDS TOP'S WEAR













































## KIDS FULL SLV TEE'S + HOODIES























## POLO'S





















































## TEES GROUPS

































































## AOP TEES COLLECTIONS























#### YARN DYED AOP TEES



# AOP POLO'S COLLECTIONS





#### INDIGO AOP POLO



### AOP SHIRT COLLECTION'S







#### SUBLIMATION TEE



#### TIE DYE TEE

#### TIE DYE POLO





#### **DOUBLE SIDE FACING TEE**



#### SPECIAL FABRIC YARN DYED TEE



#### INSIDE CPD TEE



#### INDI