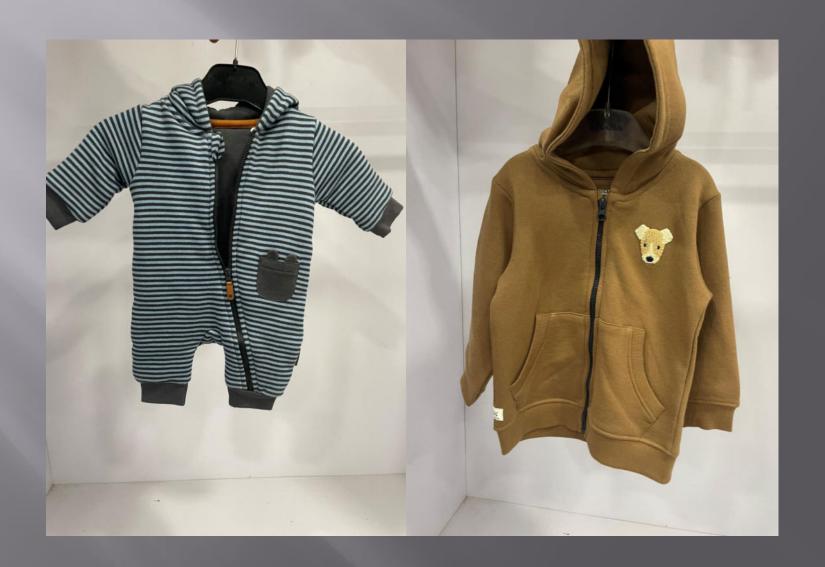

utifully, retaining their shape and colour

#### Design

- ° Designed and cut to skim and not cling, to flatter the woman's figure
- ° Once you've tried one on, you feel and see the difference

#### Length

- ° Cut to a length that flatters the waistline
- Signature design dipped back hem, a design detail and practical plus when bending or sitting down

























































# **SHIRTS**









































































































































## KIDS GOWN'S & FROCK'S





















































## KID'S BOTTOM WEAR























## KIDS TOP'S WEAR













































## KIDS FULL SLV TEE'S + HOODIES























## POLO'S





















































## TEES GROUPS

































































## AOP TEES COLLECTIONS























#### YARN DYED AOP TEES



# AOP POLO'S COLLECTIONS





#### INDIGO AOP POLO



### AOP SHIRT COLLECTION'S







#### SUBLIMATION TEE



#### TIE DYE TEE

#### TIE DYE POLO





#### **DOUBLE SIDE FACING TEE**



#### SPECIAL FABRIC YARN DYED TEE



#### INSIDE CPD TEE



#### INDIGO ACID WASH TEE



### CPD FULL SLEEVE TEE COLLECTIONS





#### JACQUARD POLO





## POLO'S GROUP COLLECTIONS







#### SWEAT SHIRT COLLECTION



### SPECIAL FABRIC HOODIE COLLECTION





#### FAKE INDIGO SHIRT FULL SLEEVE



# SOLID TEES GROUP COLLECTIONS



































## RAGLAN SLV