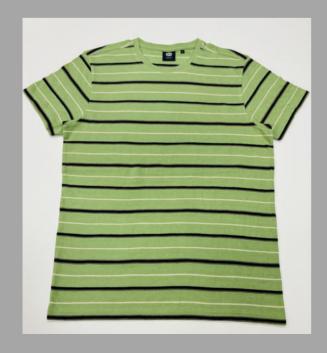

## ROUND NECK

TSHIRT

#### We print your design on a round neck t-shirt that features:

- Pure cotton material
- Regular fit neither tight fitting nor overflowing Ribbed neck
- Short sleeve, Full sleeve or Sleeveless
- Varying from 100-200 GSM

CPL: Cut Panel Lanudry is a process that completely arrests shrinkage, and reduces spirality of t-shirt

- \* Pure cotton material, Regular fit neither tight fitting nor overflowing
- \* Ribbed neck , Short sleeve, Full sleeve or Sleeveless
- \* Varying from 100-200 GSM
- \* Sizes from XS to 3XL different for Men and Women.
- \* If you don't see the color that you are looking for?
- -Contact us We will dye for you..!
- \* No limitation on the size of the print/embroidery.
- -You can print anywhere on your t-shirt.
- \* We can provide you t-shirts of any color combinations.
- \* Minimum order quantity 10 pieces.