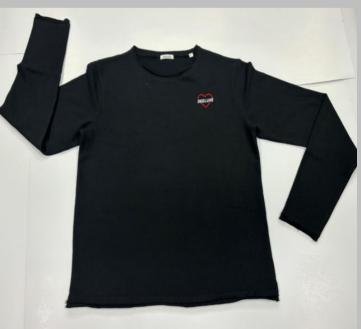

# SWEATSHIRT

## We print your design on a sweatshirt that features:

- Cotton ribbing, Soft and comfortable feel
- Allows for limited stretching
- Compact washing that restricts shrinkage to very low levels
- Softeners used for smooth feel
- All material tested for colour fastness
- Varying from 100-200 GSM, pure cotton material
- Hooded, high neck, crewneck, with/without Zip
- We support many other patterns, even if its not listed here
- Sizes from XS to 3XL different for Men and Women