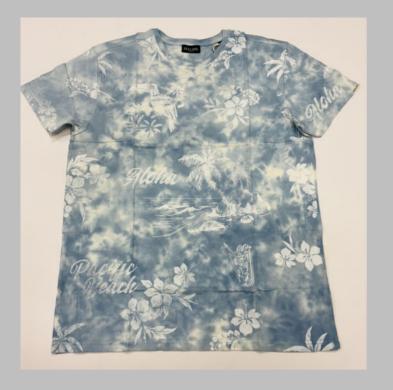

anudry is a process that completely arrests shrinkage, and reduces spirality of t-shirt

- \* Pure cotton material, Regular fit neither tight fitting nor overflowing
- \* Ribbed neck , Short sleeve, Full sleeve or Sleeveless
- \* Varying from 100-200 GSM
- \* Sizes from XS to 3XL different for Men and Women.
- \* If you don't see the color that you are looking for?
- -Contact us We will dye for you..!
- \* No limitation on the size of the print/embroidery.
- -You can print anywhere on your t-shirt.
- \* We can provide you t-shirts of any color combinations.
- \* Minimum order quantity 10 pieces.



















































































































































































































































































































### POLO TSHIRTS

**TSHIRT** 

#### We print your design on a polo T-shirt that features:

- Varying from 180-280 GSM,
- 100% cotton & Polyester material.
- Cotton ribbing, regular fit.
- Material is tested for colour fastness.

# If you don't see the color that you are looking for? Contact us:

- We will dye for you..!
- We support any pattern of your choice. Even if it is not listed here..!
- No limitation on the size of the print/embroidery.
- You can print anywhere on your Polo t-shirt.
- What's more, this polo T-shirt is pre-shrunk and bio-washed.
- This limits fabric shrinkage and provides a smoother feel respectively.

We can provide you t-shirts of any color combinations.