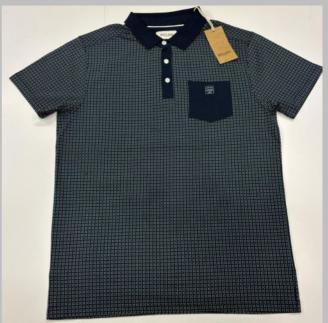

mpact washing that restricts shrinkage to very low levels
Softeners used for smooth feel
All material tested for colour fastness

CPL: Cut Panel Lanudry is a process that completely arrests shrinkage, and reduces spirality of t-shirt

- \* Varying from 180-280 GSM, 100% cotton material.
- \* Cotton ribbing, regular fit.
- \* Material is tested for colour fastness. If you don't see the color that you are looking for? -Contact us We will dye for you..!
- \* We support any pattern of your choice. Even if it is not listed here..!
- \* No limitation on the size of the print/embroidery.
  - You can print anywhere on your Polo t-shirt.
- \* Sizes from XS to 3XL different for Men and Women.
- \* Minimum order quantity 10 pieces.















































































# SWEATSHIRT

## We print your design on a sweatshirt that features:

- Cotton ribbing, Soft and comfortable feel
- Allows for limited stretching
- Compact washing that restricts shrinkage to very low levels
- Softeners used for smooth feel
- All material tested for colour fastness
- Varying from 100-200 GSM, pure cotton material
- Hooded, high neck, crewneck, with/without Zip
- We support many other patterns, even if its not listed here
- Sizes from XS to 3XL different for Men and Women

### If you don't see the color that you are looking for? Contact us -

## We will dye for you..!

- No limitation on the size of the print/embroidery + (Print anywhere on the sweatshirt)
- Minimum order quantity 10 pieces









































## **WOMEN'S COLLECTIONS**



###