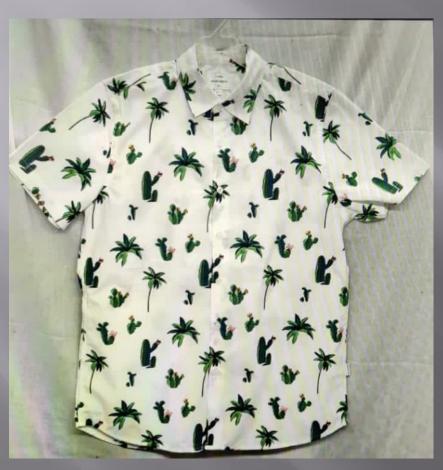

s









































## **WOMEN'S COLLECTIONS**



#### Sleeves

- ° Generously cut to gently fit rather than cling to arms
- \* Length finishes at a flattering point

#### Quality

- ° Superior quality fabric woven in the UK
- ° Luxurious non see-through cotton with a touch of Lycra
- ° They wash beautifully, retaining their shape and colour

#### Design

- ° Designed and cut to skim and not cling, to flatter the woman's figure
- ° Once you've tried one on, you feel and see the difference

#### Length

- ° Cut to a length that flatters the waistline
- Signature design dipped back hem, a design detail and practical plus when bending or sitting down

























































# **SHIRTS**









































































































































## KIDS GOWN'S & FROCK'S





















































## KID'S BOTTOM WEAR























## KIDS TOP'S WEAR













































## KIDS FULL SLV TEE'S + HOODIES























## POLO'S





















































## TEES GROUPS

































































## AOP TEES COLLECTIONS























#### YARN DYED AOP TEES



# AOP POLO'S COLLECTIONS





#### INDIGO AOP POLO



### AOP SHIRT COLLECTION'S







#### SUBLIMATION TEE



#### TIE DYE TEE

#### TIE DYE POLO





#### **DOUBLE SIDE FACING TEE**



#### SPECIAL FABRIC YARN DYED TEE



#### INSIDE CPD TEE



#### IN