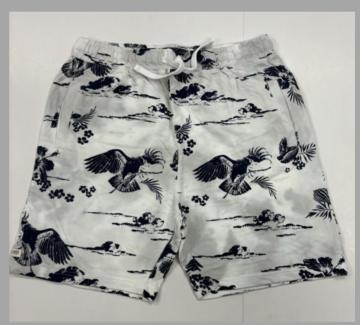

+ (Print anywhere on the sweatshirt)
- Minimum order quantity 10 pieces









































## **WOMEN'S COLLECTIONS**



#### Sleeves

- ° Generously cut to gently fit rather than cling to arms
- \* Length finishes at a flattering point

#### Quality

- ° Superior quality fabric woven in the UK
- ° Luxurious non see-through cotton with a touch of Lycra
- ° They wash beautifully, retaining their shape and colour

#### Design

- ° Designed and cut to skim and not cling, to flatter the woman's figure
- ° Once you've tried one on, you feel and see the difference

#### Length

- ° Cut to a length that flatters the waistline
- Signature design dipped back hem, a design detail and practical plus when bending or sitting down

























































# **SHIRTS**









































































































































## KIDS GOWN'S & FROCK'S





















































## KID'S BOTTOM WEAR























## KIDS TOP'S WEAR













































## KIDS FULL SLV TEE'S + HOODIES























## POLO'S





















































## TEES GROUPS

































































## AOP TEES COLLECTIONS























#### YARN DYED AOP TEES



# AOP POLO'S COLLECTIONS





#### INDIGO AOP POLO



### AOP SHIRT COLLECTION'S







#### SUBLIMATION TEE



#### TIE DYE TEE

#### TIE DYE POLO





#### **DOUBLE SIDE FACING TEE**