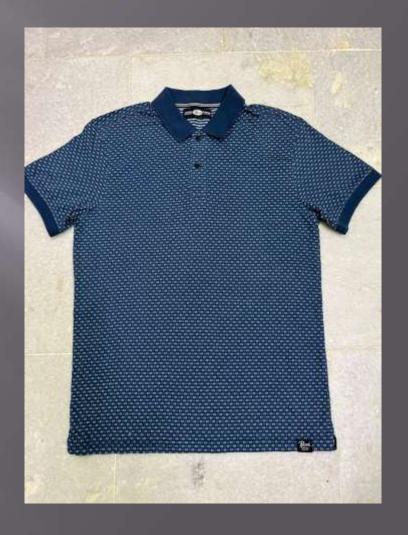

ng their shape and colour

#### Design

- ° Designed and cut to skim and not cling, to flatter the woman's figure
- ° Once you've tried one on, you feel and see the difference

#### Length

- ° Cut to a length that flatters the waistline
- Signature design dipped back hem, a design detail and practical plus when bending or sitting down

























































# **SHIRTS**









































































































































## KIDS GOWN'S & FROCK'S





















































## KID'S BOTTOM WEAR























## KIDS TOP'S WEAR













































## KIDS FULL SLV TEE'S + HOODIES























## POLO'S





















































## TEES GROUPS

































































## AOP TEES COLLECTIONS























#### YARN DYED AOP TEES



# AOP POLO'S COLLECTIONS





#### INDIGO AOP POLO



### AOP SHIRT COLLECTION'S







#### SUBLIMATION TEE



#### TIE DYE TEE

#### TIE DYE POLO





#### **DOUBLE SIDE FACING TEE**



#### SPECIAL FABRIC YARN DYED TEE



#### INSIDE CPD TEE



#### INDIGO ACID WASH TEE



### CPD FULL SLEEVE TEE COLLECTIONS





#### JACQUARD POLO





## POLO'S GROUP COLLECTIONS







#### SWEAT SHIRT COLLECTION



### SPECIAL FABRIC HOODIE COLLECTION





#### FAKE INDIGO SHIRT FULL SLEEVE



# SOLID TEES GROUP COLLECTIONS



































## RAGLAN SLV



















## HEAD G