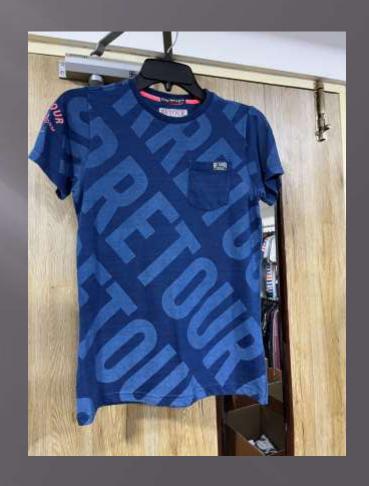

and not cling, to flatter the woman's figure
- ° Once you've tried one on, you feel and see the difference

#### Length

- ° Cut to a length that flatters the waistline
- Signature design dipped back hem, a design detail and practical plus when bending or sitting down

























































# **SHIRTS**









































































































































## KIDS GOWN'S & FROCK'S





















































## KID'S BOTTOM WEAR























## KIDS TOP'S WEAR













































## KIDS FULL SLV TEE'S + HOODIES























## POLO'S





















































## TEES GROUPS

































































## AOP TEES COLLECTIONS























#### YARN DYED AOP TEES



# AOP POLO'S COLLECTIONS





#### INDIGO AOP POLO



### AOP SHIRT COLLECTION'S







#### SUBLIMATION TEE



#### TIE DYE TEE

#### TIE DYE POLO





#### **DOUBLE SIDE FACING TEE**



#### SPECIAL FABRIC YARN DYED TEE



#### INSIDE CPD TEE



#### INDIGO ACID WASH TEE



### CPD FULL SLEEVE TEE COLLECTIONS





#### JACQUARD POLO





## POLO'S GROUP COLLECTIONS







#### SWEAT SHIRT COLLECTION



### SPECIAL FABRIC HOODIE COLLECTION





#### FAKE INDIGO SHIRT FULL SLEEVE



# SOLID TEES GROUP COLLECTIONS



































## RAGLAN SLV



















## HEAD GEAR PRINT SWATCHES COLLECTION'S















## MENS COLLECTIONS