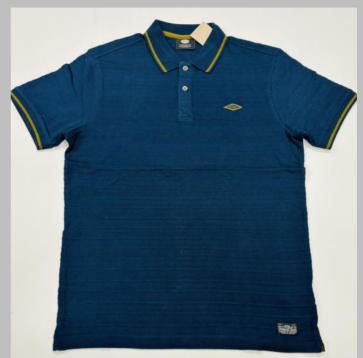

e feel.
Allows for limited stretching
Compact washing that restricts shrinkage to very low levels
Softeners used for smooth feel
All material tested for colour fastness

CPL: Cut Panel Lanudry is a process that completely arrests shrinkage, and reduces spirality of t-shirt

- \* Varying from 180-280 GSM, 100% cotton material.
- \* Cotton ribbing, regular fit.
- \* Material is tested for colour fastness. If you don't see the color that you are looking for? -Contact us We will dye for you..!
- \* We support any pattern of your choice. Even if it is not listed here..!
- \* No limitation on the size of the print/embroidery.
  - You can print anywhere on your Polo t-shirt.
- \* Sizes from XS to 3XL different for Men and Women.
- \* Minimum order quantity 10 pieces.















































































# SWEATSHIRT

## We print your design on a sweatshirt that features:

- Cotton ribbing, Soft and comfortable feel
- Allows for limited stretching
- Compact washing that restricts shrinkage to very low levels
- Softeners used for smooth feel
- All material tested for colour fastness
- Varying from 100-200 GSM, pure cotton material
- Hooded, high neck, crewneck, with/without Zip
- We support many other patterns, even if its not listed here
- Sizes from XS to 3XL different for Men and Women

### If you don't see the color that you are looking for? Contact us -

## We will dye for you..!

- No limitation on the size of the print/embroidery + (Print anywhere on the sweatshirt)
- Minimum order quantity 10 pieces