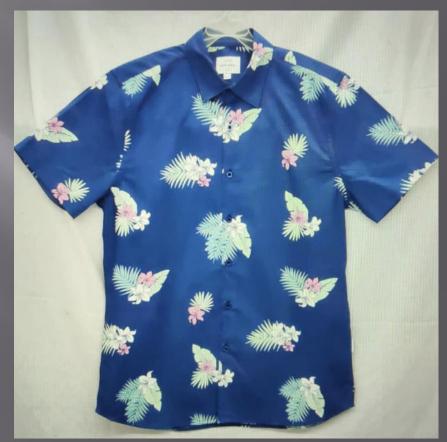

## **WOMEN'S COLLECTIONS**



#### Sleeves

- ° Generously cut to gently fit rather than cling to arms
- \* Length finishes at a flattering point

#### Quality

- ° Superior quality fabric woven in the UK
- ° Luxurious non see-through cotton with a touch of Lycra
- ° They wash beautifully, retaining their shape and colour

#### Design

- ° Designed and cut to skim and not cling, to flatter the woman's figure
- ° Once you've tried one on, you feel and see the difference

#### Length

- ° Cut to a length that flatters the waistline
- Signature design dipped back hem, a design detail and practical plus when bending or sitting down

























































# **SHIRTS**









































































































































## KIDS GOWN'S & FROCK'S





















































## KID'S BOTTOM WEAR























## KIDS TOP'S WEAR













































## KIDS FULL SLV TEE'S + HOODIES























## POLO'S





















































## TEES GROUPS

































































## AOP TEES COLLECTIONS























#### YARN DYED AOP TEES



# AOP POLO'S COLLECTIONS





#### INDIGO AOP POLO



### AOP SHIRT COLLECTION'S







#### SUBLIMATION TEE



#### TIE DYE TEE

#### TIE DYE POLO





#### **DOUBLE SIDE FACING TEE**



#### SPECIAL FABRIC YARN DYED TEE



#### INSIDE CPD TEE



#### INDIGO ACID WASH TEE