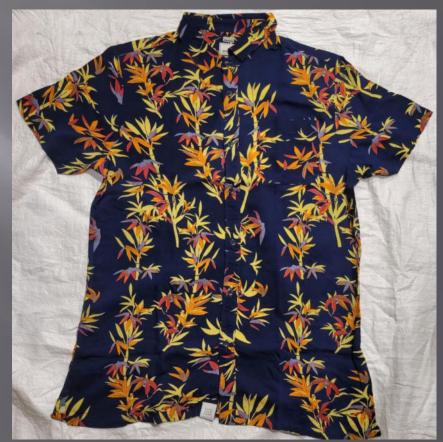

atshirt)
- Minimum order quantity 10 pieces









































## **WOMEN'S COLLECTIONS**



#### Sleeves

- ° Generously cut to gently fit rather than cling to arms
- \* Length finishes at a flattering point

#### Quality

- ° Superior quality fabric woven in the UK
- ° Luxurious non see-through cotton with a touch of Lycra
- ° They wash beautifully, retaining their shape and colour

#### Design

- ° Designed and cut to skim and not cling, to flatter the woman's figure
- ° Once you've tried one on, you feel and see the difference

#### Length

- ° Cut to a length that flatters the waistline
- Signature design dipped back hem, a design detail and practical plus when bending or sitting down

























































# **SHIRTS**









































































































































## KIDS GOWN'S & FROCK'S





















































## KID'S BOTTOM WEAR























## KIDS TOP'S WEAR













































## KIDS FULL SLV TEE'S + HOODIES























## POLO'S





















































## TEES GROUPS

































































## AOP TEES COLLECTIONS























#### YARN DYED AOP TEES



# AOP POLO'S COLLECTIONS





#### INDIGO AOP POLO



### AOP SHIRT COLLECTION'S







#### SUBLIMATION TEE



#### TIE DYE TEE

#### TIE DYE POLO





#### **DOUBLE SIDE FACING TEE**



#### SPECIAL FABRIC YARN