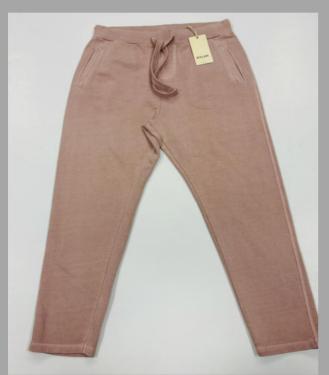

nt/embroidery + (Print anywhere on the sweatshirt)
- Minimum order quantity 10 pieces









































## **WOMEN'S COLLECTIONS**



#### Sleeves

- ° Generously cut to gently fit rather than cling to arms
- \* Length finishes at a flattering point

#### Quality

- ° Superior quality fabric woven in the UK
- ° Luxurious non see-through cotton with a touch of Lycra
- ° They wash beautifully, retaining their shape and colour

#### Design

- ° Designed and cut to skim and not cling, to flatter the woman's figure
- ° Once you've tried one on, you feel and see the difference

#### Length

- ° Cut to a length that flatters the waistline
- Signature design dipped back hem, a design detail and practical plus when bending or sitting down

























































# **SHIRTS**









































































































































## KIDS GOWN'S & FROCK'S





















































## KID'S BOTTOM WEAR























## KIDS TOP'S WEAR













































## KIDS FULL SLV TEE'S + HOODIES























## POLO'S





















































## TEES GROUPS

































































## AOP TEES COLLECTIONS























#### YARN DYED AOP TEES



# AOP POLO'S COLLECTIONS





#### INDIGO AOP POLO



### AOP SHIRT COLLECTION'S







#### SUBLIMATION TEE



#### TIE DYE TEE

#### TIE DYE POLO





#### **DOUBLE SIDE