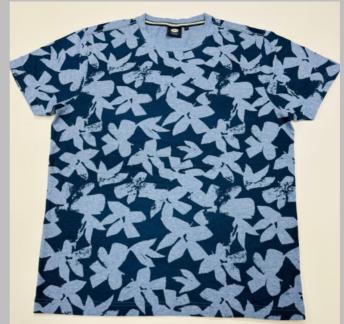

.
Allows for limited stretching
Compact washing that restricts shrinkage to very low levels
Softeners used for smooth feel
All material tested for colour fastness

CPL: Cut Panel Lanudry is a process that completely arrests shrinkage, and reduces spirality of t-shirt

- \* Pure cotton material, Regular fit neither tight fitting nor overflowing
- \* Ribbed neck , Short sleeve, Full sleeve or Sleeveless
- \* Varying from 100-200 GSM
- \* Sizes from XS to 3XL different for Men and Women.
- \* If you don't see the color that you are looking for?
- -Contact us We will dye for you..!
- \* No limitation on the size of the print/embroidery.
- -You can print anywhere on your t-shirt.
- \* We can provide you t-shirts of any color combinations.
- \* Minimum order quantity 10 pieces.



















































































































































































































































































































### POLO TSHIRTS

**TSHIRT** 

#### We print your design on a polo T-shirt that features:

- Varying from 180-280 GSM,
- 100% cotton & Polyester material.
- Cotton ribbing, regular fit.
- Material is tested for colour fastness.

# If you don't see the color that you are looking for? Contact us:

- We will dye for you..!
- We support any pattern of your choice. Even if it is not listed here..!
- No limitation on the size of the print/embroidery.
- You can print anywhere on your Polo t-shirt.
- What's more,