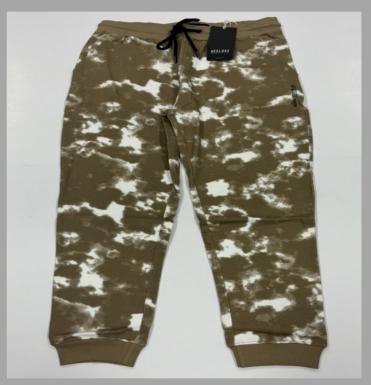

/embroidery + (Print anywhere on the sweatshirt)
- Minimum order quantity 10 pieces









































## **WOMEN'S COLLECTIONS**



#### Sleeves

- ° Generously cut to gently fit rather than cling to arms
- \* Length finishes at a flattering point

#### Quality

- ° Superior quality fabric woven in the UK
- ° Luxurious non see-through cotton with a touch of Lycra
- ° They wash beautifully, retaining their shape and colour

#### Design

- ° Designed and cut to skim and not cling, to flatter the woman's figure
- ° Once you've tried one on, you feel and see the difference

#### Length

- ° Cut to a length that flatters the waistline
- Signature design dipped back hem, a design detail and practical plus when bending or sitting down

























































# **SHIRTS**









































































































































## KIDS GOWN'S & FROCK'S





















































## KID'S BOTTOM WEAR























## KIDS TOP'S WEAR













































## KIDS FULL SLV TEE'S + HOODIES























## POLO'S





















































## TEES GROUPS

































































## AOP TEES COLLECTIONS























#### YARN DYED AOP TEES



# AOP POLO'S COLLECTIONS





#### INDIGO AOP POLO



### AOP SHIRT COLLECTION'S







#### SUBLIMATION TEE



#### TIE DYE TEE

#### TIE DYE POLO





#### **DOUBLE SIDE F