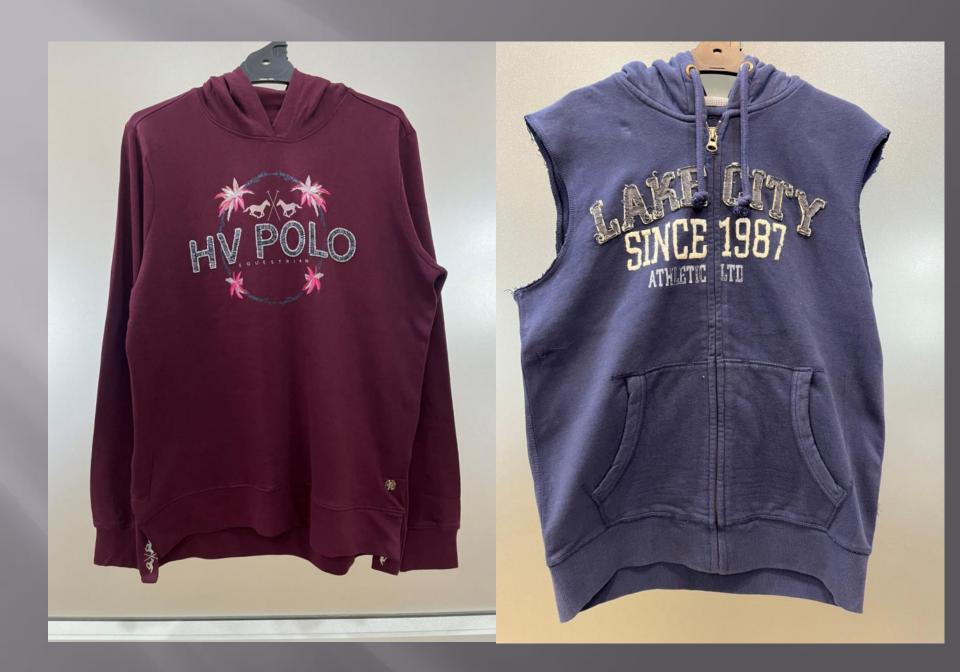

# SWEATSHIRT

## We print your design on a sweatshirt that features:

- Cotton ribbing, Soft and comfortable feel
- Allows for limited stretching
- Compact washing that restricts shrinkage to very low levels
- Softeners used for smooth feel
- All material tested for colour fastness
- Varying from 100-200 GSM, pure cotton material
- Hooded, high neck, crewneck, with/without Zip
- We support many other patterns, even if its not listed here
- Sizes from XS to 3XL different for Men and Women