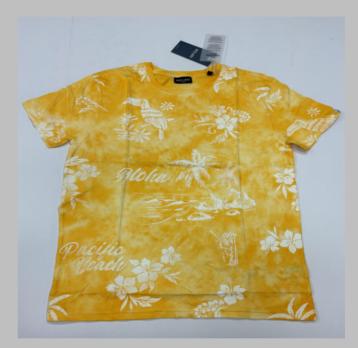

s that completely arrests shrinkage, and reduces spirality of t-shirt

- \* Pure cotton material, Regular fit neither tight fitting nor overflowing
- \* Ribbed neck , Short sleeve, Full sleeve or Sleeveless
- \* Varying from 100-200 GSM
- \* Sizes from XS to 3XL different for Men and Women.
- \* If you don't see the color that you are looking for?
- -Contact us We will dye for you..!
- \* No limitation on the size of the print/embroidery.
- -You can print anywhere on your t-shirt.
- \* We can provide you t-shirts of any color combinations.
- \* Minimum order quantity 10 pieces.



















































































































































































































































































































### POLO TSHIRTS

**TSHIRT** 

#### We print your design on a polo T-shirt that features:

- Varying from 180-280 GSM,
- 100% cotton & Polyester material.
- Cotton ribbing, regular fit.
- Material is tested for colour fastness.

# If you don't see the color that you are looking for? Contact us:

- We will dye for you..!
- We support any pattern of your choice. Even if it is not listed here..!
- No limitation on the size of the print/embroidery.
- You can print anywhere on your Polo t-shirt.
- What's more, this polo T-shirt is pre-shrunk and bio-washed.
- This limits fabric shrinkage and provides a smoother feel respectively.

We can provide you t-shirts of any color combinations.



Cotton ribbing,