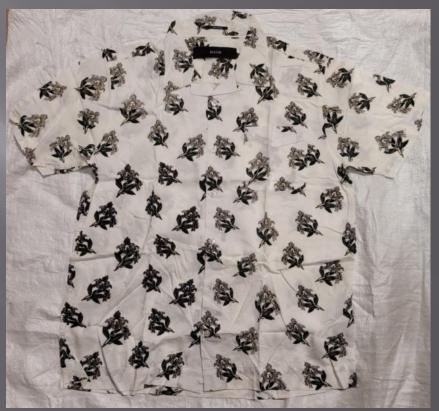

- Minimum order quantity 10 pieces









































## **WOMEN'S COLLECTIONS**



#### Sleeves

- ° Generously cut to gently fit rather than cling to arms
- \* Length finishes at a flattering point

#### Quality

- ° Superior quality fabric woven in the UK
- ° Luxurious non see-through cotton with a touch of Lycra
- ° They wash beautifully, retaining their shape and colour

#### Design

- ° Designed and cut to skim and not cling, to flatter the woman's figure
- ° Once you've tried one on, you feel and see the difference

#### Length

- ° Cut to a length that flatters the waistline
- Signature design dipped back hem, a design detail and practical plus when bending or sitting down

























































# **SHIRTS**









































































































































## KIDS GOWN'S & FROCK'S





















































## KID'S BOTTOM WEAR























## KIDS TOP'S WEAR













































## KIDS FULL SLV TEE'S + HOODIES























## POLO'S





















































## TEES GROUPS

































































## AOP TEES COLLECTIONS























#### YARN DYED AOP TEES



# AOP POLO'S COLLECTIONS





#### INDIGO AOP POLO



### AOP SHIRT COLLECTION'S







#### SUBLIMATION TEE



#### TIE DYE TEE

#### TIE DYE POLO





#### **DOUBLE SIDE FACING TEE**



#### SPECIAL FABRIC YARN DYED TEE