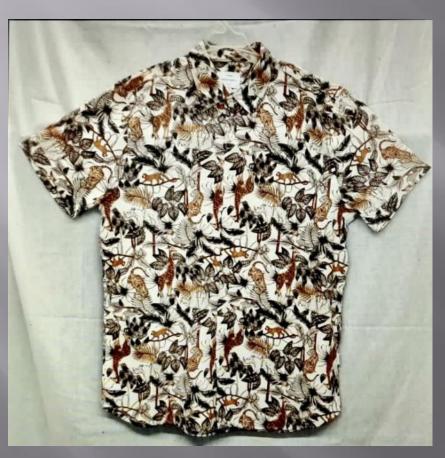

10 pieces









































## **WOMEN'S COLLECTIONS**



#### Sleeves

- ° Generously cut to gently fit rather than cling to arms
- \* Length finishes at a flattering point

#### Quality

- ° Superior quality fabric woven in the UK
- ° Luxurious non see-through cotton with a touch of Lycra
- ° They wash beautifully, retaining their shape and colour

#### Design

- ° Designed and cut to skim and not cling, to flatter the woman's figure
- ° Once you've tried one on, you feel and see the difference

#### Length

- ° Cut to a length that flatters the waistline
- Signature design dipped back hem, a design detail and practical plus when bending or sitting down

























































# **SHIRTS**









































































































































## KIDS GOWN'S & FROCK'S





















































## KID'S BOTTOM WEAR























## KIDS TOP'S WEAR













































## KIDS FULL SLV TEE'S + HOODIES























## POLO'S





















































## TEES GROUPS

































































## AOP TEES COLLECTIONS























#### YARN DYED AOP TEES



# AOP POLO'S COLLECTIONS





#### INDIGO AOP POLO



### AOP SHIRT COLLECTION'S







#### SUBLIMATION TEE



#### TIE DYE TEE

#### TIE DYE POLO





#### **DOUBLE SIDE FACING TEE**



#### SPECIAL FABRIC YARN DYED TEE



#### INSIDE CPD TEE