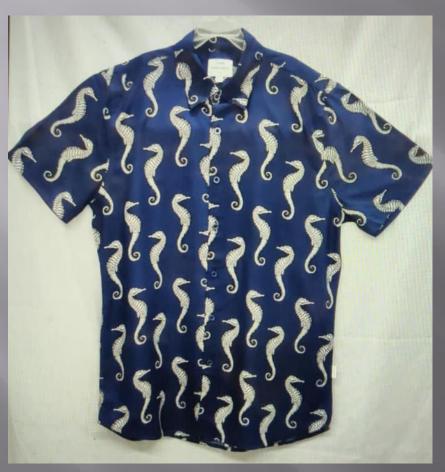

## **WOMEN'S COLLECTIONS**



#### Sleeves

- ° Generously cut to gently fit rather than cling to arms
- \* Length finishes at a flattering point

#### Quality

- ° Superior quality fabric woven in the UK
- ° Luxurious non see-through cotton with a touch of Lycra
- ° They wash beautifully, retaining their shape and colour

#### Design

- ° Designed and cut to skim and not cling, to flatter the woman's figure
- ° Once you've tried one on, you feel and see the difference

#### Length

- ° Cut to a length that flatters the waistline
- Signature design dipped back hem, a design detail and practical plus when bending or sitting down

























































# **SHIRTS**









































































































































## KIDS GOWN'S & FROCK'S





















































## KID'S BOTTOM WEAR























## KIDS TOP'S WEAR













































## KIDS FULL SLV TEE'S + HOODIES























## POLO'S





















































## TEES GROUPS

































































## AOP TEES COLLECTIONS























#### YARN DYED AOP TEES



# AOP POLO'S COLLECTIONS





#### INDIGO AOP POLO



### AOP SHIRT COLLECTION'S







#### SUBLIMATION TEE



#### TIE DYE TEE

#### TIE DYE POLO





#### **DOUBLE SIDE FACING TEE**



#### SPECIAL FABRIC YARN DYED TEE



#### INSIDE CPD TEE



#### INDIGO