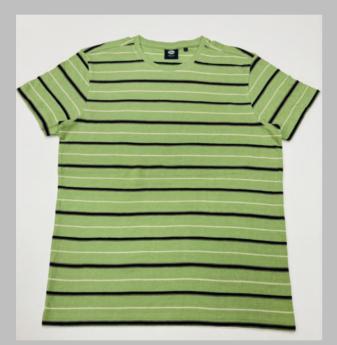

## ROUND NECK

TSHIRT

#### We print your design on a round neck t-shirt that features:

- Pure cotton material
- Regular fit neither tight fitting nor overflowing Ribbed neck
- Short sleeve, Full sleeve or Sleeveless
- Varying from 100-200 GSM