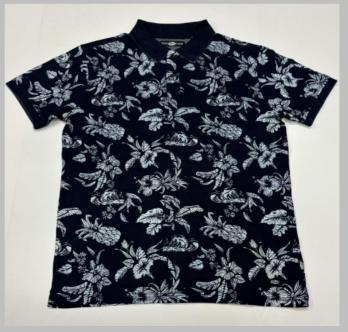

ching
Compact washing that restricts shrinkage to very low levels
Softeners used for smooth feel
All material tested for colour fastness

CPL: Cut Panel Lanudry is a process that completely arrests shrinkage, and reduces spirality of t-shirt

- \* Varying from 180-280 GSM, 100% cotton material.
- \* Cotton ribbing, regular fit.
- \* Material is tested for colour fastness. If you don't see the color that you are looking for? -Contact us We will dye for you..!
- \* We support any pattern of your choice. Even if it is not listed here..!
- \* No limitation on the size of the print/embroidery.
  - You can print anywhere on your Polo t-shirt.
- \* Sizes from XS to 3XL different for Men and Women.
- \* Minimum order quantity 10 pieces.















































































# SWEATSHIRT

## We print your design on a sweatshirt that features:

- Cotton ribbing, Soft and comfortable feel
- Allows for limited stretching
- Compact washing that restricts shrinkage to very low levels
- Softeners used for smooth feel
- All material tested for colour fastness
- Varying from 100-200 GSM, pure cotton material
- Hooded, high neck, crewneck, with/without Zip
- We support many other patterns, even if its not listed here
- Sizes from XS to 3XL different for Men and Women

### If you don't see the color that you are looking for? Contact us -

## We will dye for you..!

- No limitation on the size of the print/embroidery + (Print anywhere on the sweatshirt)
- Minimum order quantity 10 pieces









































## **WOMEN'S COLLECTIONS*