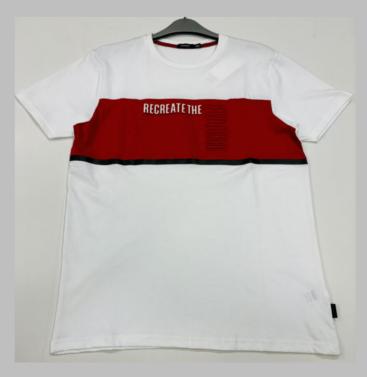

reduces spirality of t-shirt

- \* Pure cotton material, Regular fit neither tight fitting nor overflowing
- \* Ribbed neck , Short sleeve, Full sleeve or Sleeveless
- \* Varying from 100-200 GSM
- \* Sizes from XS to 3XL different for Men and Women.
- \* If you don't see the color that you are looking for?
- -Contact us We will dye for you..!
- \* No limitation on the size of the print/embroidery.
- -You can print anywhere on your t-shirt.
- \* We can provide you t-shirts of any color combinations.
- \* Minimum order quantity 10 pieces.



















































































































































































































































































































### POLO TSHIRTS

**TSHIRT** 

#### We print your design on a polo T-shirt that features:

- Varying from 180-280 GSM,
- 100% cotton & Polyester material.
- Cotton ribbing, regular fit.
- Material is tested for colour fastness.

# If you don't see the color that you are looking for? Contact us:

- We will dye for you..!
- We support any pattern of your choice. Even if it is not listed here..!
- No limitation on the size of the print/embroidery.
- You can print anywhere on your Polo t-shirt.
- What's more, this polo T-shirt is pre-shrunk and bio-washed.
- This limits fabric shrinkage and provides a smoother feel respectively.

We can provide you t-shirts of any color combinations.



Cotton ribbing, Soft and comfortable feel.
Allows for li