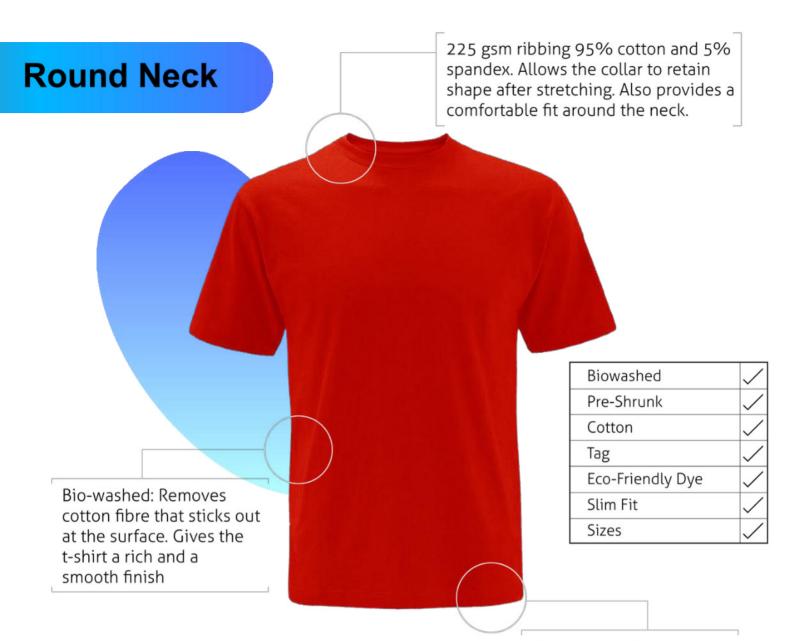

## ROUND NECK

TSHIRT

#### We print your design on a round neck t-shirt that features:

- Pure cotton material
- Regular fit neither tight fitting nor overflowing Ribbed neck
- Short sleeve, Full sleeve or Sleeveless
- Varying from 100-200 GSM

We can provide you t-shirts of any color combinations.

Cotton ribbing, Soft and comfortable feel.
Allows for limited stretching
Compact washing that restricts shrinkage to very low levels
Softeners used for smooth feel
All material tested for colour fastness

CPL: Cut Panel Lanudry is a process that completely arrests shrinkage, and reduces spirality of t-shirt

- \* Pure cotton material, Regular fit neither tight fitting nor overflowing
- \* Ribbed neck , Short sleeve, Full sleeve or Sleeveless
- \* Varying from 100-200 GSM
- \* Sizes from XS to 3XL different for Men and Women.
- \* If you don't see the color that you are looking for?
- -Contact us We will dye for you..!
- \* No limitation on the size of the print/embroidery.
- -You can print anywhere on your t-shirt.
- \* We can provide you t-shirts of any color combinations.
- \* Minimum order quantity 10 pieces.