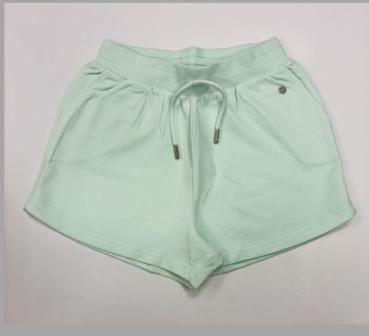

roidery + (Print anywhere on the sweatshirt)
- Minimum order quantity 10 pieces









































## **WOMEN'S COLLECTIONS**



#### Sleeves

- ° Generously cut to gently fit rather than cling to arms
- \* Length finishes at a flattering point

#### Quality

- ° Superior quality fabric woven in the UK
- ° Luxurious non see-through cotton with a touch of Lycra
- ° They wash beautifully, retaining their shape and colour

#### Design

- ° Designed and cut to skim and not cling, to flatter the woman's figure
- ° Once you've tried one on, you feel and see the difference

#### Length

- ° Cut to a length that flatters the waistline
- Signature design dipped back hem, a design detail and practical plus when bending or sitting down

























































# **SHIRTS**









































































































































## KIDS GOWN'S & FROCK'S





















































## KID'S BOTTOM WEAR























## KIDS TOP'S WEAR













































## KIDS FULL SLV TEE'S + HOODIES























## POLO'S





















































## TEES GROUPS

































































## AOP TEES COLLECTIONS























#### YARN DYED AOP TEES



# AOP POLO'S COLLECTIONS





#### INDIGO AOP POLO



### AOP SHIRT COLLECTION'S







#### SUBLIMATION TEE



#### TIE DYE TEE

#### TIE DYE POLO





#### **DOUBLE SIDE FACIN