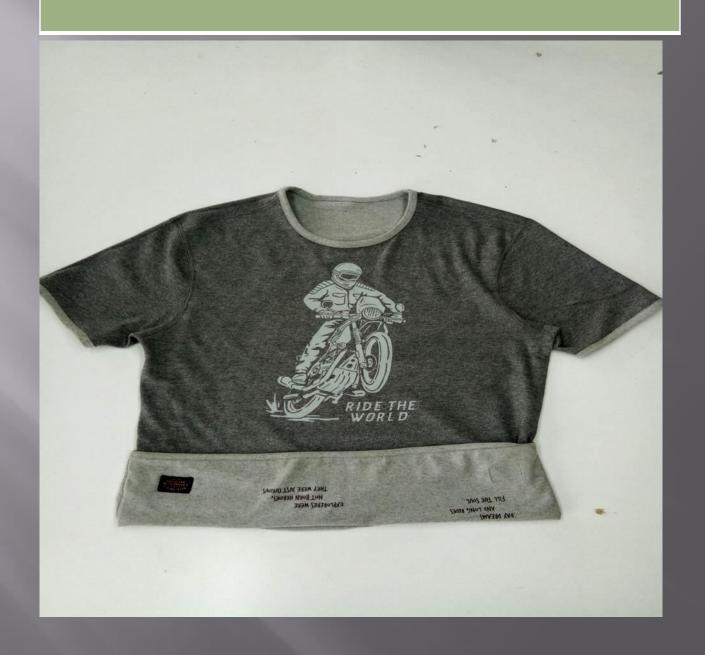

# SWEATSHIRT

## We print your design on a sweatshirt that features:

- Cotton ribbing, Soft and comfortable feel
- Allows for limited stretching
- Compact washing that restricts shrinkage to very low levels
- Softeners used for smooth feel
- All material tested for colour fastness
- Varying from 100-200 GSM, pure cotton material
- Hooded, high neck, crewneck, with/without Zip
- We support many other patterns, even if its not listed here
- Sizes from XS to 3XL different for Men and Women