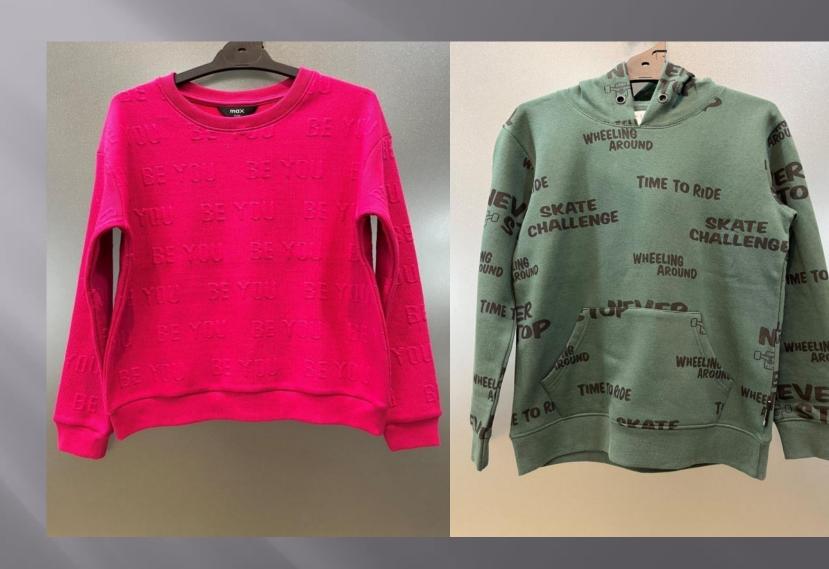

# SWEATSHIRT

## We print your design on a sweatshirt that features:

- Cotton ribbing, Soft and comfortable feel
- Allows for limited stretching
- Compact washing that restricts shrinkage to very low levels
- Softeners used for smooth feel
- All material tested for colour fastness
- Varying from 100-200 GSM, pure cotton material
- Hooded, high neck, crewneck, with/without Zip
- We support many other patterns, even if its not listed here
- Sizes from XS to 3XL different for Men and Women