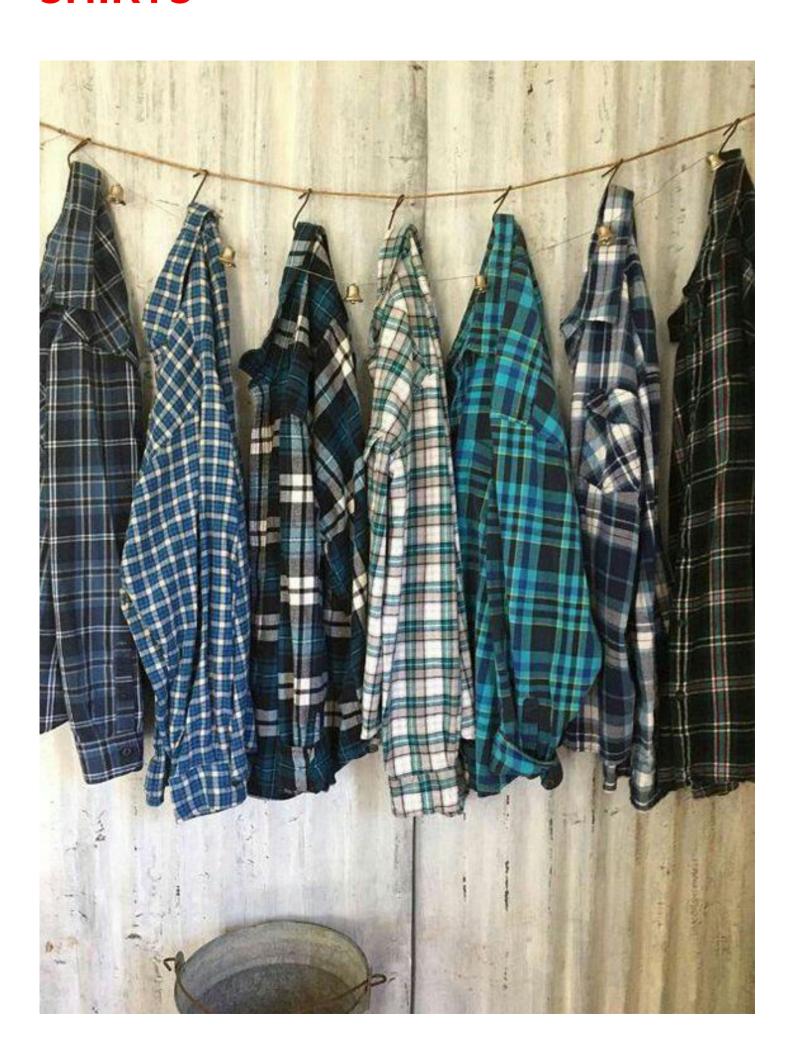

the sweatshirt)
- Minimum order quantity 10 pieces









































## **WOMEN'S COLLECTIONS**



#### Sleeves

- ° Generously cut to gently fit rather than cling to arms
- \* Length finishes at a flattering point

#### Quality

- ° Superior quality fabric woven in the UK
- ° Luxurious non see-through cotton with a touch of Lycra
- ° They wash beautifully, retaining their shape and colour

#### Design

- ° Designed and cut to skim and not cling, to flatter the woman's figure
- ° Once you've tried one on, you feel and see the difference

#### Length

- ° Cut to a length that flatters the waistline
- Signature design dipped back hem, a design detail and practical plus when bending or sitting down

























































# **SHIRTS**









































































































































## KIDS GOWN'S & FROCK'S





















































## KID'S BOTTOM WEAR























## KIDS TOP'S WEAR













































## KIDS FULL SLV TEE'S + HOODIES























## POLO'S





















































## TEES GROUPS

































































## AOP TEES COLLECTIONS























#### YARN DYED AOP TEES



# AOP POLO'S COLLECTIONS





#### INDIGO AOP POLO



### AOP SHIRT COLLECTION'S







#### SUBLIMATION TEE



#### TIE DYE TEE

#### TIE DYE POLO





#### **DOUBLE SIDE FACING TEE**



#### SPECIAL FABR