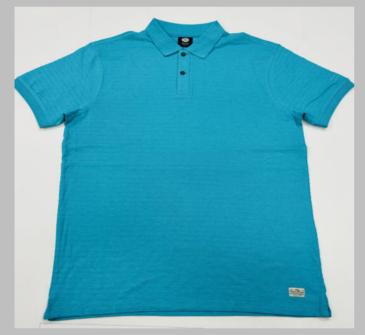

### POLO TSHIRTS

**TSHIRT** 

#### We print your design on a polo T-shirt that features:

- Varying from 180-280 GSM,
- 100% cotton & Polyester material.
- Cotton ribbing, regular fit.
- Material is tested for colour fastness.

# If you don't see the color that you are looking for? Contact us:

- We will dye for you..!
- We support any pattern of your choice. Even if it is not listed here..!
- No limitation on the size of the print/embroidery.
- You can print anywhere on your Polo t-shirt.
- What's more, this polo T-shirt is pre-shrunk and bio-washed.
- This limits fabric shrinkage and provides a smoother feel respectively.

CPL: Cut Panel Lanudry is a process that completely arrests shrinkage, and reduces spirality of t-shirt

- \* Varying from 180-280 GSM, 100% cotton material.
- \* Cotton ribbing, regular fit.
- \* Material is tested for colour fastness. If you don't see the color that you are looking for? -Contact us We will dye for you..!
- \* We support any pattern of your choice. Even if it is not listed here..!
- \* No limitation on the size of the print/embroidery.
  - You can print anywhere on your Polo t-shirt.
- \* Sizes from XS to 3XL different for Men and Women.
- \* Minimum order quantity 10 pieces.