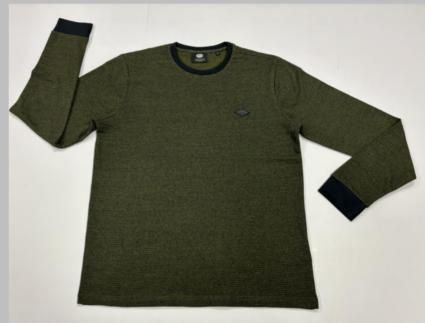

# SWEATSHIRT

## We print your design on a sweatshirt that features:

- Cotton ribbing, Soft and comfortable feel
- Allows for limited stretching
- Compact washing that restricts shrinkage to very low levels
- Softeners used for smooth feel
- All material tested for colour fastness
- Varying from 100-200 GSM, pure cotton material
- Hooded, high neck, crewneck, with/without Zip
- We support many other patterns, even if its not listed here
- Sizes from XS to 3XL different for Men and Women

### If you don't see the color that you are looking for? Contact us -

## We will dye for you..!

- No limitation on the size of the print/embroidery + (Print anywhere on the sweatshirt)
- Minimum order quantity 10 pieces