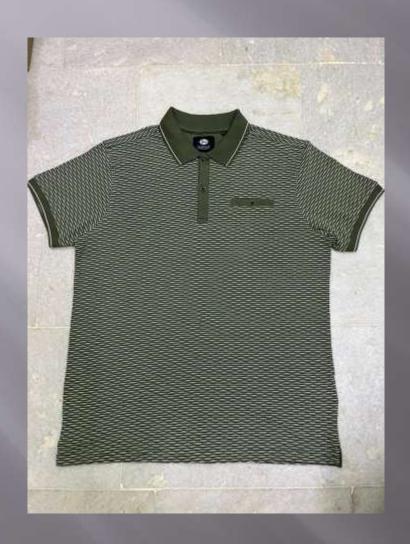

ning their shape and colour

#### Design

- ° Designed and cut to skim and not cling, to flatter the woman's figure
- ° Once you've tried one on, you feel and see the difference

#### Length

- ° Cut to a length that flatters the waistline
- Signature design dipped back hem, a design detail and practical plus when bending or sitting down

























































# **SHIRTS**









































































































































## KIDS GOWN'S & FROCK'S





















































## KID'S BOTTOM WEAR























## KIDS TOP'S WEAR













































## KIDS FULL SLV TEE'S + HOODIES























## POLO'S





















































## TEES GROUPS

































































## AOP TEES COLLECTIONS























#### YARN DYED AOP TEES



# AOP POLO'S COLLECTIONS





#### INDIGO AOP POLO



### AOP SHIRT COLLECTION'S







#### SUBLIMATION TEE



#### TIE DYE TEE

#### TIE DYE POLO





#### **DOUBLE SIDE FACING TEE**



#### SPECIAL FABRIC YARN DYED TEE



#### INSIDE CPD TEE



#### INDIGO ACID WASH TEE



### CPD FULL SLEEVE TEE COLLECTIONS





#### JACQUARD POLO





## POLO'S GROUP COLLECTIONS







#### SWEAT SHIRT COLLECTION



### SPECIAL FABRIC HOODIE COLLECTION





#### FAKE INDIGO SHIRT FULL SLEEVE



# SOLID TEES GROUP COLLECTIONS



































## RAGLAN SLV



















## HEAD