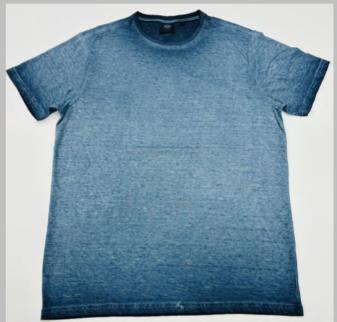

## ROUND NECK

TSHIRT

#### We print your design on a round neck t-shirt that features:

- Pure cotton material
- Regular fit neither tight fitting nor overflowing Ribbed neck
- Short sleeve, Full sleeve or Sleeveless
- Varying from 100-200 GSM

CPL: Cut Panel Lanudry is a process that completely arrests shrinkage, and reduces spirality of t-shirt

- \* Pure cotton material, Regular fit neither tight fitting nor overflowing
- \* Ribbed neck , Short sleeve, Full sleeve or Sleeveless
- \* Varying from 100-200 GSM
- \* Sizes from XS to 3XL different for Men and Women.
- \* If you don't see the color that you are looking for?
- -Contact us We will dye for you..!
- \* No limitation on the size of the print/embroidery.
- -You can print anywhere on your t-shirt.
- \* We can provide you t-shirts of any color combinations.
- \* Minimum order quantity 10 pieces.