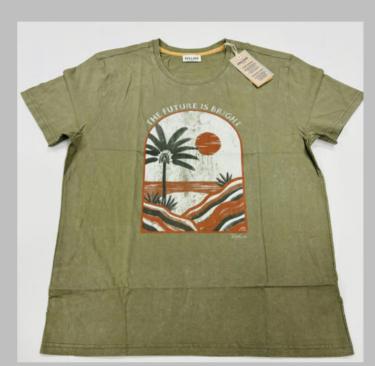

## ROUND NECK

TSHIRT

#### We print your design on a round neck t-shirt that features:

- Pure cotton material
- Regular fit neither tight fitting nor overflowing Ribbed neck
- Short sleeve, Full sleeve or Sleeveless
- Varying from 100-200 GSM

# If you don't see the color that you are looking for? Contact us:

- We will dye for you..!
- We support any pattern of your choice.
- Even if it is not listed here..!
- No limitation on the size of the print/embroidery.
- You can print anywhere on your t-shirt.

We can provide you t-shirts of any color combinations.

Cotton ribbing, Soft and comfortable feel.
Allows for limited stretching
Compact washing that restricts shrinkage to very low levels
Softeners used for smooth feel
All material tested for colour fastness

CPL: Cut Panel Lanudry is a process that completely arrests shrinkage, and reduces spirality of t-shirt

- \* Pure cotton material, Regular fit neither tight fitting nor overflowing
- \* Ribbed neck , Short sleeve, Full sleeve or Sleeveless
- \* Varying from 100-200 GSM
- \* Sizes from XS to 3XL different for Men and Women.
- \* If you don't see the color that you are looking for?
- -Contact us We will dye for you..!
- \* No limitation on the size of the print/embroidery.
- -You can print anywhere on your t-shirt.
- \* We can provide you t-shirts of any color combinations.
- \* Minimum order quantity 10 pieces.