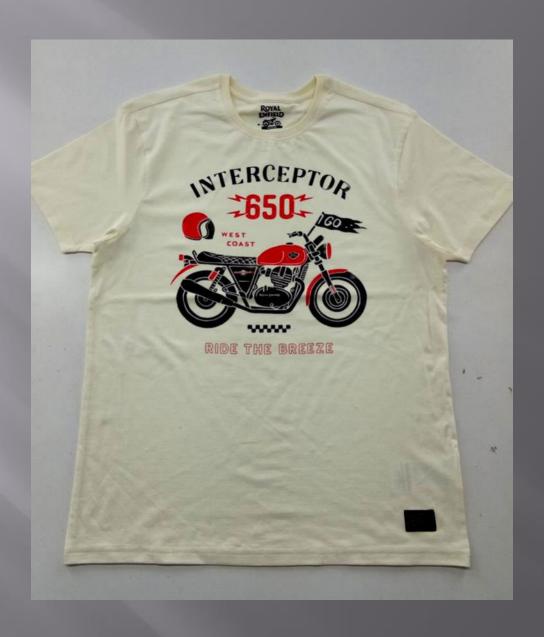

## ROUND NECK

TSHIRT

#### We print your design on a round neck t-shirt that features:

- Pure cotton material
- Regular fit neither tight fitting nor overflowing Ribbed neck
- Short sleeve, Full sleeve or Sleeveless
- Varying from 100-200 GSM