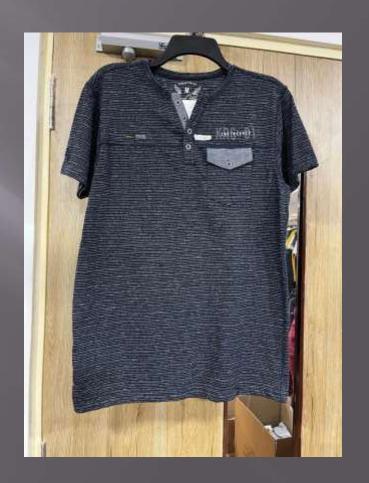

igure
- ° Once you've tried one on, you feel and see the difference

#### Length

- ° Cut to a length that flatters the waistline
- Signature design dipped back hem, a design detail and practical plus when bending or sitting down

























































# **SHIRTS**









































































































































## KIDS GOWN'S & FROCK'S





















































## KID'S BOTTOM WEAR























## KIDS TOP'S WEAR













































## KIDS FULL SLV TEE'S + HOODIES























## POLO'S





















































## TEES GROUPS

































































## AOP TEES COLLECTIONS























#### YARN DYED AOP TEES



# AOP POLO'S COLLECTIONS





#### INDIGO AOP POLO



### AOP SHIRT COLLECTION'S







#### SUBLIMATION TEE



#### TIE DYE TEE

#### TIE DYE POLO





#### **DOUBLE SIDE FACING TEE**



#### SPECIAL FABRIC YARN DYED TEE



#### INSIDE CPD TEE



#### INDIGO ACID WASH TEE



### CPD FULL SLEEVE TEE COLLECTIONS





#### JACQUARD POLO





## POLO'S GROUP COLLECTIONS







#### SWEAT SHIRT COLLECTION



### SPECIAL FABRIC HOODIE COLLECTION





#### FAKE INDIGO SHIRT FULL SLEEVE



# SOLID TEES GROUP COLLECTIONS



































## RAGLAN SLV



















## HEAD GEAR PRINT SWATCHES COLLECTION'S















## MENS COLLECTIONS