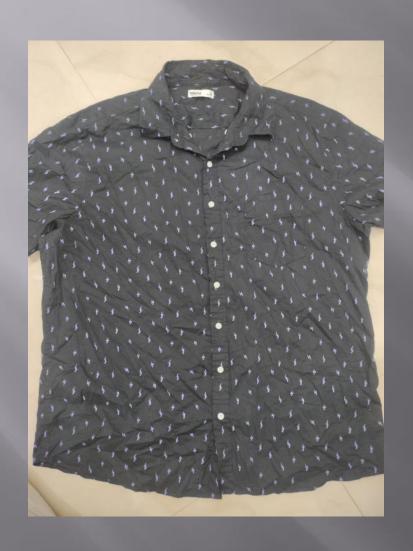

## **WOMEN'S COLLECTIONS**



#### Sleeves

- ° Generously cut to gently fit rather than cling to arms
- \* Length finishes at a flattering point

#### Quality

- ° Superior quality fabric woven in the UK
- ° Luxurious non see-through cotton with a touch of Lycra
- ° They wash beautifully, retaining their shape and colour

#### Design

- ° Designed and cut to skim and not cling, to flatter the woman's figure
- ° Once you've tried one on, you feel and see the difference

#### Length

- ° Cut to a length that flatters the waistline
- Signature design dipped back hem, a design detail and practical plus when bending or sitting down

























































# **SHIRTS**









































































































































## KIDS GOWN'S & FROCK'S





















































## KID'S BOTTOM WEAR























## KIDS TOP'S WEAR













































## KIDS FULL SLV TEE'S + HOODIES























## POLO'S





















































## TEES GROUPS

































































## AOP TEES COLLECTIONS























#### YARN DYED AOP TEES



# AOP POLO'S COLLECTIONS





#### INDIGO AOP POLO



### AOP SHIRT COLLECTION'S







#### SUBLIMATION TEE



#### TIE DYE TEE

#### TIE DYE POLO





#### **DOUBLE SIDE FACING TEE**



#### SPECIAL FABRIC YARN DYED TEE



#### INSIDE CPD TEE



#### INDIGO ACID WASH TEE



### CP