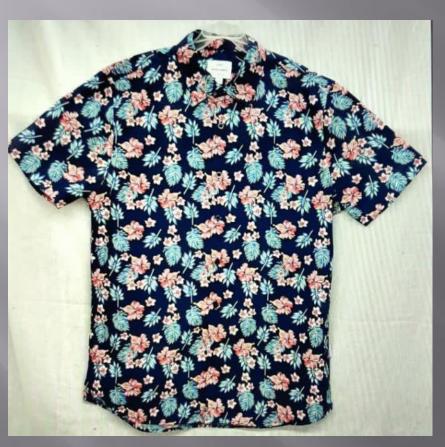

ieces









































## **WOMEN'S COLLECTIONS**



#### Sleeves

- ° Generously cut to gently fit rather than cling to arms
- \* Length finishes at a flattering point

#### Quality

- ° Superior quality fabric woven in the UK
- ° Luxurious non see-through cotton with a touch of Lycra
- ° They wash beautifully, retaining their shape and colour

#### Design

- ° Designed and cut to skim and not cling, to flatter the woman's figure
- ° Once you've tried one on, you feel and see the difference

#### Length

- ° Cut to a length that flatters the waistline
- Signature design dipped back hem, a design detail and practical plus when bending or sitting down

























































# **SHIRTS**









































































































































## KIDS GOWN'S & FROCK'S





















































## KID'S BOTTOM WEAR























## KIDS TOP'S WEAR













































## KIDS FULL SLV TEE'S + HOODIES























## POLO'S





















































## TEES GROUPS

































































## AOP TEES COLLECTIONS























#### YARN DYED AOP TEES



# AOP POLO'S COLLECTIONS





#### INDIGO AOP POLO



### AOP SHIRT COLLECTION'S







#### SUBLIMATION TEE



#### TIE DYE TEE

#### TIE DYE POLO





#### **DOUBLE SIDE FACING TEE**



#### SPECIAL FABRIC YARN DYED TEE



#### INSIDE CPD TEE



###