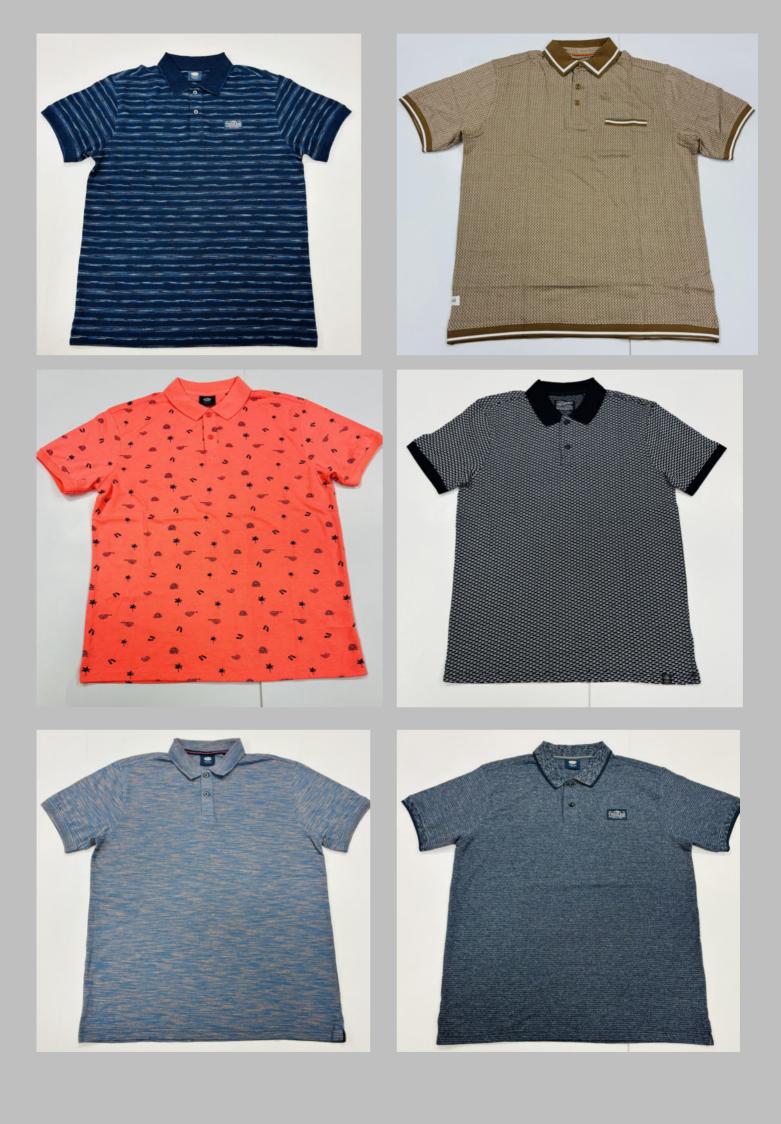

ing
Compact washing that restricts shrinkage to very low levels
Softeners used for smooth feel
All material tested for colour fastness

CPL: Cut Panel Lanudry is a process that completely arrests shrinkage, and reduces spirality of t-shirt

- \* Varying from 180-280 GSM, 100% cotton material.
- \* Cotton ribbing, regular fit.
- \* Material is tested for colour fastness. If you don't see the color that you are looking for? -Contact us We will dye for you..!
- \* We support any pattern of your choice. Even if it is not listed here..!
- \* No limitation on the size of the print/embroidery.
  - You can print anywhere on your Polo t-shirt.
- \* Sizes from XS to 3XL different for Men and Women.
- \* Minimum order quantity 10 pieces.















































































# SWEATSHIRT

## We print your design on a sweatshirt that features:

- Cotton ribbing, Soft and comfortable feel
- Allows for limited stretching
- Compact washing that restricts shrinkage to very low levels
- Softeners used for smooth feel
- All material tested for colour fastness
- Varying from 100-200 GSM, pure cotton material
- Hooded, high neck, crewneck, with/without Zip
- We support many other patterns, even if its not listed here
- Sizes from XS to 3XL different for Men and Women

### If you don't see the color that you are looking for? Contact us -

## We will dye for you..!

- No limitation on the size of the print/embroidery + (Print anywhere on the sweatshirt)
- Minimum order quantity 10 pieces









































## **WOMEN'S COLLECTIONS**