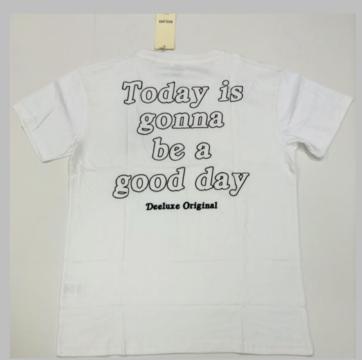

## ROUND NECK

TSHIRT

#### We print your design on a round neck t-shirt that features:

- Pure cotton material
- Regular fit neither tight fitting nor overflowing Ribbed neck
- Short sleeve, Full sleeve or Sleeveless
- Varying from 100-200 GSM