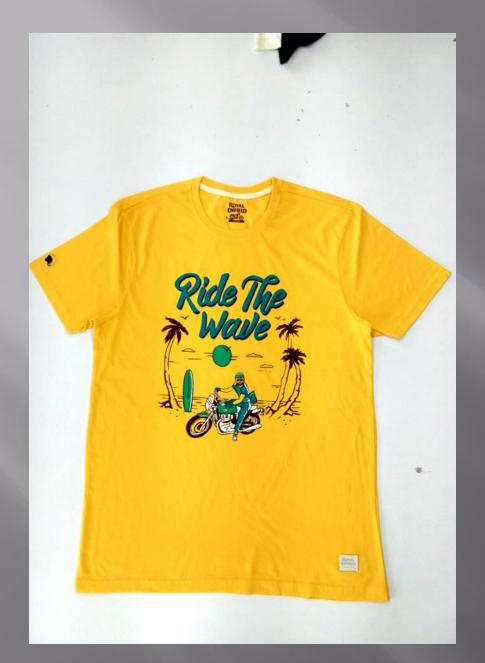

## ROUND NECK

TSHIRT

#### We print your design on a round neck t-shirt that features:

- Pure cotton material
- Regular fit neither tight fitting nor overflowing Ribbed neck
- Short sleeve, Full sleeve or Sleeveless
- Varying from 100-200 GSM