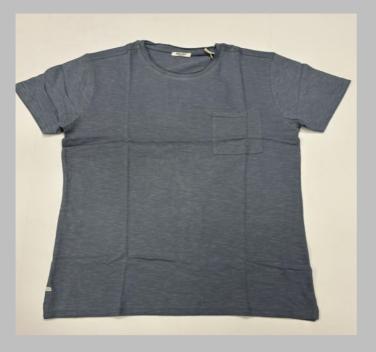

## ROUND NECK

TSHIRT

#### We print your design on a round neck t-shirt that features:

- Pure cotton material
- Regular fit neither tight fitting nor overflowing Ribbed neck
- Short sleeve, Full sleeve or Sleeveless
- Varying from 100-200 GSM

# If you don't see the color that you are looking for? Contact us:

- We will dye for you..!
- We support any pattern of your choice.
- Even if it is not listed here..!
- No limitation on the size of the print/embroidery.
- You can print anywhere on your t-shirt.

We can provide you t-shirts of any color combinations.

Cotton ribbing, Soft and comfortable feel.
Allows for limited stretching
Compact washing that restricts shrinkage to very low levels
Softeners used for smooth feel
All material tested for colour fastness

CPL: Cut Panel Lanudry is a process that completely arrests shrinkage, and reduces spirality of t-shirt

- \* Pure cotton material, Regular fit neither tight fitting nor overflowing
- \* Ribbed neck , Short sleeve, Full sleeve or Sleeveless
- \* Varying from 100-200 GSM
- \* Sizes from XS to 3XL different for Men and Women.
- \* If you don't see the color that you are looking for?
- -Contact us We will dye for you..!
- \* No limitation on the size of the print/embroidery.
- -You can print anywhere on your t-shirt.
- \* We can provide you t-shirts of any color combinations.
- \* Minimum order quantity 10 pieces.