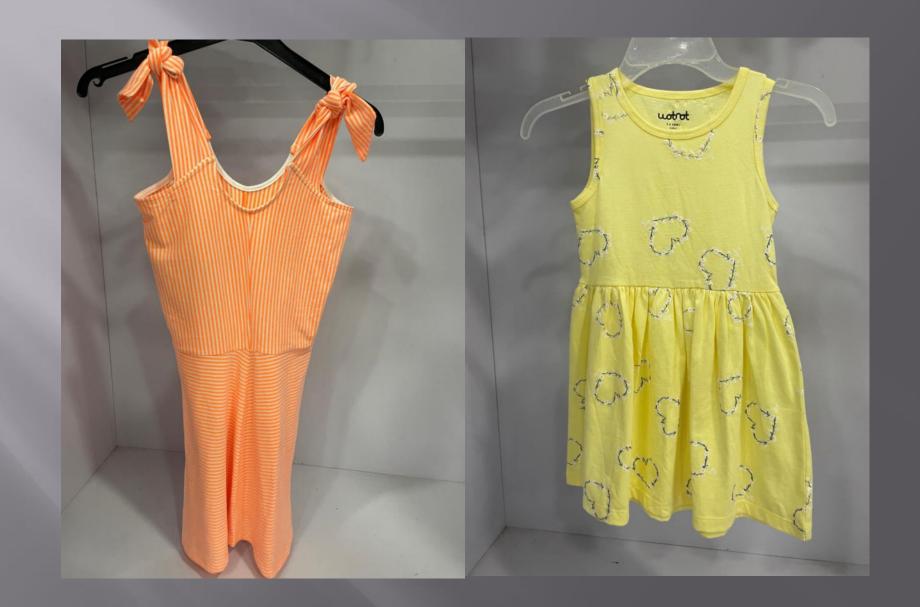

than cling to arms
- \* Length finishes at a flattering point

#### Quality

- ° Superior quality fabric woven in the UK
- ° Luxurious non see-through cotton with a touch of Lycra
- ° They wash beautifully, retaining their shape and colour

#### Design

- ° Designed and cut to skim and not cling, to flatter the woman's figure
- ° Once you've tried one on, you feel and see the difference

#### Length

- ° Cut to a length that flatters the waistline
- Signature design dipped back hem, a design detail and practical plus when bending or sitting down

























































# **SHIRTS**









































































































































## KIDS GOWN'S & FROCK'S





















































## KID'S BOTTOM WEAR























## KIDS TOP'S WEAR













































## KIDS FULL SLV TEE'S + HOODIES























## POLO'S





















































## TEES GROUPS

































































## AOP TEES COLLECTIONS























#### YARN DYED AOP TEES



# AOP POLO'S COLLECTIONS





#### INDIGO AOP POLO



### AOP SHIRT COLLECTION'S







#### SUBLIMATION TEE



#### TIE DYE TEE

#### TIE DYE POLO





#### **DOUBLE SIDE FACING TEE**



#### SPECIAL FABRIC YARN DYED TEE



#### INSIDE CPD TEE



#### INDIGO ACID WASH TEE



### CPD FULL SLEEVE TEE COLLECTIONS





#### JACQUARD POLO





## POLO'S GROUP COLLECTIONS







####