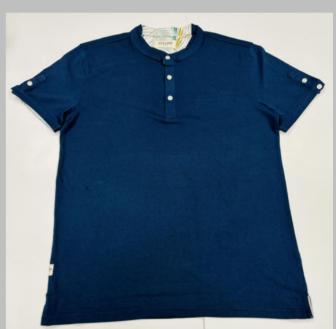

## ROUND NECK

TSHIRT

#### We print your design on a round neck t-shirt that features:

- Pure cotton material
- Regular fit neither tight fitting nor overflowing Ribbed neck
- Short sleeve, Full sleeve or Sleeveless
- Varying from 100-200 GSM

# If you don't see the color that you are looking for? Contact us:

- We will dye for you..!
- We support any pattern of your choice.
- Even if it is not listed here..!
- No limitation on the size of the print/embroidery.
- You can print anywhere on your t-shirt.

We can provide you t-shirts of any color combinations.

Cotton ribbing, Soft and comfortable feel.
Allows for limited stretching
Compact washing that restricts shrinkage to very low levels
Softeners used for smooth feel
All material tested for colour fastness

CPL: Cut Panel Lanudry is a process that completely arrests shrinkage, and reduces spirality of t-shirt

- \* Pure cotton material, Regular fit neither tight fitting nor overflowing
- \* Ribbed neck , Short sleeve, Full sleeve or Sleeveless
- \* Varying from 100-200 GSM
- \* Sizes from XS to 3XL different for Men and Women.
- \* If you don't see the color that you are looking for?
- -Contact us We will dye for you..!
- \* No limitation on the size of the print/embroidery.
- -You can print anywhere on your t-shirt.
- \* We can provide you t-shirts of any color combinations.
- \* Minimum order quantity 10 pieces.