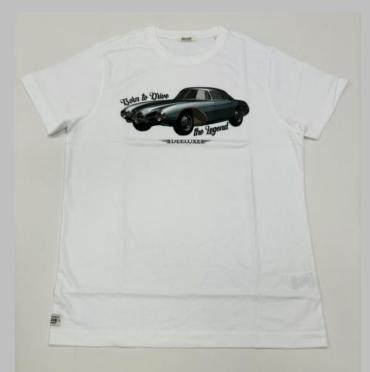

## ROUND NECK

TSHIRT

#### We print your design on a round neck t-shirt that features:

- Pure cotton material
- Regular fit neither tight fitting nor overflowing Ribbed neck
- Short sleeve, Full sleeve or Sleeveless
- Varying from 100-200 GSM

# If you don't see the color that you are looking for? Contact us:

- We will dye for you..!
- We support any pattern of your choice.
- Even if it is not listed here..!
- No limitation on the size of the print/embroidery.
- You can print anywhere on your t-shirt.

We can provide you t-shirts of any color combinations.

Cotton ribbing, Soft and comfortable feel.
Allows for limited stretching
Compact washing that restricts shrinkage to very low levels
Softeners used for smooth feel
All material tested for colour fastness

CPL: Cut Panel Lanudry is a process that completely arrests shrinkage, and reduces spirality of t-shirt

- \* Pure cotton material, Regular fit neither tight fitting nor overflowing
- \* Ribbed neck , Short sleeve, Full sleeve or Sleeveless
- \* Varying from 100-200 GSM
- \* Sizes from XS to 3XL different for Men and Women.
- \* If you don't see the color that you are looking for?
- -Contact us We will dye for you..!
- \* No limitation on the size of the print/embroidery.
- -You can print anywhere on your t-shirt.
- \* We can provide you t-shirts of any color combinations.
- \* Minimum order quantity 10 pieces.