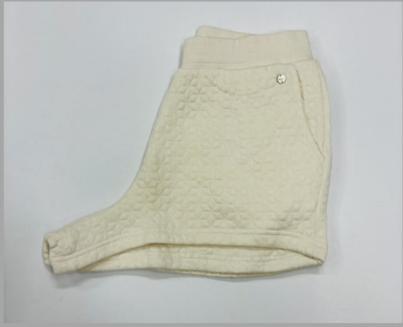

rint/embroidery + (Print anywhere on the sweatshirt)
- Minimum order quantity 10 pieces









































## **WOMEN'S COLLECTIONS**



#### Sleeves

- ° Generously cut to gently fit rather than cling to arms
- \* Length finishes at a flattering point

#### Quality

- ° Superior quality fabric woven in the UK
- ° Luxurious non see-through cotton with a touch of Lycra
- ° They wash beautifully, retaining their shape and colour

#### Design

- ° Designed and cut to skim and not cling, to flatter the woman's figure
- ° Once you've tried one on, you feel and see the difference

#### Length

- ° Cut to a length that flatters the waistline
- Signature design dipped back hem, a design detail and practical plus when bending or sitting down

























































# **SHIRTS**









































































































































## KIDS GOWN'S & FROCK'S





















































## KID'S BOTTOM WEAR























## KIDS TOP'S WEAR













































## KIDS FULL SLV TEE'S + HOODIES























## POLO'S





















































## TEES GROUPS

































































## AOP TEES COLLECTIONS























#### YARN DYED AOP TEES



# AOP POLO'S COLLECTIONS





#### INDIGO AOP POLO



### AOP SHIRT COLLECTION'S







#### SUBLIMATION TEE



#### TIE DYE TEE

#### TIE DYE POLO





#### **DOUBLE SI