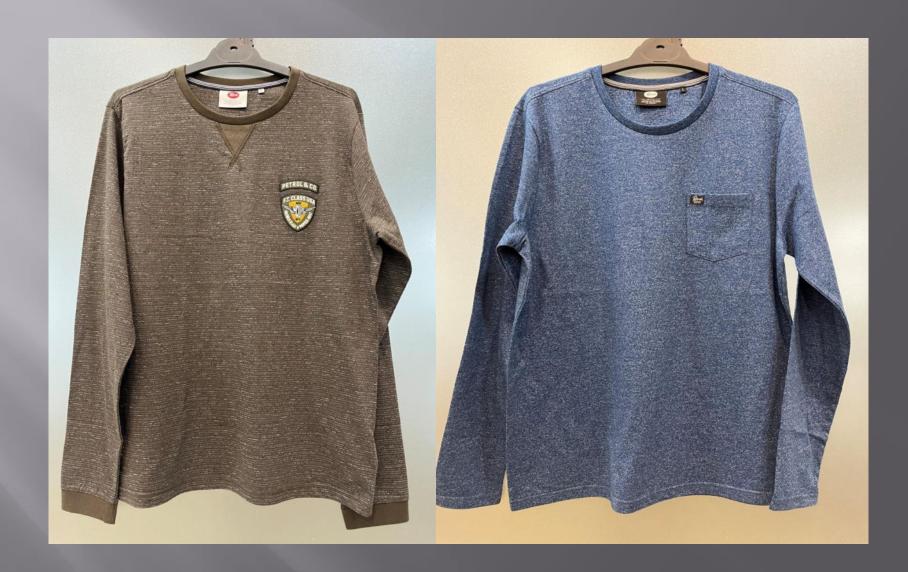

# SWEATSHIRT

## We print your design on a sweatshirt that features:

- Cotton ribbing, Soft and comfortable feel
- Allows for limited stretching
- Compact washing that restricts shrinkage to very low levels
- Softeners used for smooth feel
- All material tested for colour fastness
- Varying from 100-200 GSM, pure cotton material
- Hooded, high neck, crewneck, with/without Zip
- We support many other patterns, even if its not listed here
- Sizes from XS to 3XL different for Men and Women