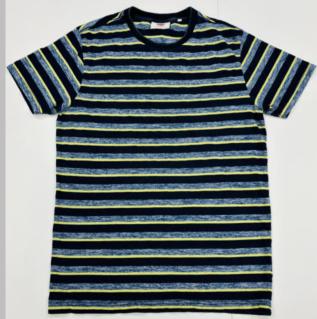

shrinkage to very low levels
Softeners used for smooth feel
All material tested for colour fastness

CPL: Cut Panel Lanudry is a process that completely arrests shrinkage, and reduces spirality of t-shirt

- \* Pure cotton material, Regular fit neither tight fitting nor overflowing
- \* Ribbed neck , Short sleeve, Full sleeve or Sleeveless
- \* Varying from 100-200 GSM
- \* Sizes from XS to 3XL different for Men and Women.
- \* If you don't see the color that you are looking for?
- -Contact us We will dye for you..!
- \* No limitation on the size of the print/embroidery.
- -You can print anywhere on your t-shirt.
- \* We can provide you t-shirts of any color combinations.
- \* Minimum order quantity 10 pieces.



















































































































































































































































































































### POLO TSHIRTS

**TSHIRT** 

#### We print your design on a polo T-shirt that features:

- Varying from 180-280 GSM,
- 100% cotton & Polyester material.
- Cotton ribbing, regular fit.
- Material is tested for colour fastness.

# If you don't see the color that you are looking for? Contact us:

- We will dye for you..!
- We support any pattern of your choice. Even if it is not listed here..!
- No limitation on the size of the print/embroidery.
- You can print anywhere on your Polo t-shirt.
- What's more, this polo T-shirt is pre-shrunk and bio-washed.
- This limits