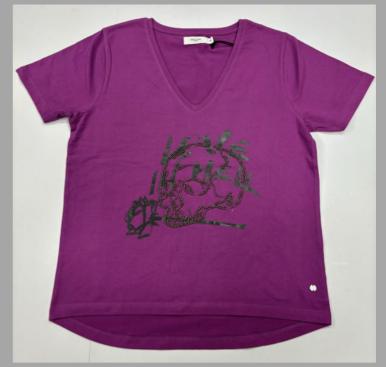

## **WOMEN'S COLLECTIONS**

#### Quality

- ° Superior quality fabric woven in the UK
- ° Luxurious non see-through cotton with a touch of Lycra
- ° They wash beautifully, retaining their shape and colour

#### Design

- ° Designed and cut to skim and not cling, to flatter the woman's figure
- ° Once you've tried one on, you feel and see the difference