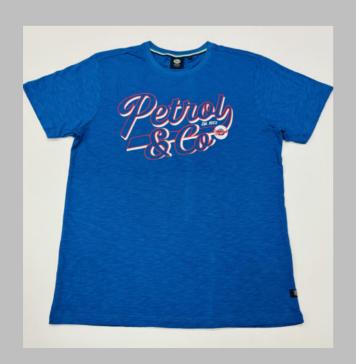

## ROUND NECK

TSHIRT

#### We print your design on a round neck t-shirt that features:

- Pure cotton material
- Regular fit neither tight fitting nor overflowing Ribbed neck
- Short sleeve, Full sleeve or Sleeveless
- Varying from 100-200 GSM

# If you don't see the color that you are looking for? Contact us:

- We will dye for you..!
- We support any pattern of your choice.
- Even if it is not listed here..!
- No limitation on the size of the print/embroidery.
- You can print anywhere on your t-shirt.

We can provide you t-shirts of any color combinations.

Cotton ribbing, Soft and comfortable feel.
Allows for limited stretching
Compact washing that restricts shrinkage to very low levels
Softeners used for smooth feel
All material tested for colour fastness

CPL: Cut Panel Lanudry is a process that completely arrests shrinkage, and reduces spirality of t-shirt

- \* Pure cotton material, Regular fit neither tight fitting nor overflowing
- \* Ribbed neck , Short sleeve, Full sleeve or Sleeveless
- \* Varying from 100-200 GSM
- \* Sizes from XS to 3XL different for Men and Women.
- \* If you don't see the color that you are looking for?
- -Contact us We will dye for you..!
- \* No limitation on the size of the print/embroidery.
- -You can print anywhere on your t-shirt.
- \* We can provide you t-shirts of any color combinations.
- \* Minimum order quantity 10 pieces.