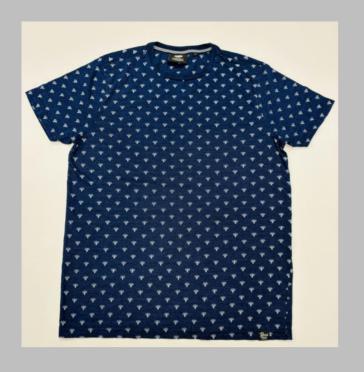

tretching
Compact washing that restricts shrinkage to very low levels
Softeners used for smooth feel
All material tested for colour fastness

CPL: Cut Panel Lanudry is a process that completely arrests shrinkage, and reduces spirality of t-shirt

- \* Pure cotton material, Regular fit neither tight fitting nor overflowing
- \* Ribbed neck , Short sleeve, Full sleeve or Sleeveless
- \* Varying from 100-200 GSM
- \* Sizes from XS to 3XL different for Men and Women.
- \* If you don't see the color that you are looking for?
- -Contact us We will dye for you..!
- \* No limitation on the size of the print/embroidery.
- -You can print anywhere on your t-shirt.
- \* We can provide you t-shirts of any color combinations.
- \* Minimum order quantity 10 pieces.



















































































































































































































































































































### POLO TSHIRTS

**TSHIRT** 

#### We print your design on a polo T-shirt that features:

- Varying from 180-280 GSM,
- 100% cotton & Polyester material.
- Cotton ribbing, regular fit.
- Material is tested for colour fastness.

# If you don't see the color that you are looking for? Contact us:

- We will dye for you..!
- We support any pattern of your choice. Even if it is not listed here..!
- No limitation on the size of the print/embroidery.
- You can print anywhere on your Polo t-shirt.
- What's more, this polo T-shirt is