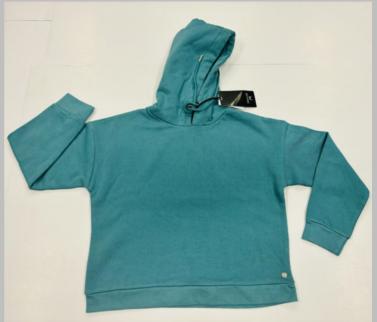

# SWEATSHIRT

## We print your design on a sweatshirt that features:

- Cotton ribbing, Soft and comfortable feel
- Allows for limited stretching
- Compact washing that restricts shrinkage to very low levels
- Softeners used for smooth feel
- All material tested for colour fastness
- Varying from 100-200 GSM, pure cotton material
- Hooded, high neck, crewneck, with/without Zip
- We support many other patterns, even if its not listed here
- Sizes from XS to 3XL different for Men and Women

### If you don't see the color that you are looking for? Contact us -

## We will dye for you..!

- No limitation on the size of the print/embroidery + (Print anywhere on the sweatshirt)
- Minimum order quantity 10 pieces