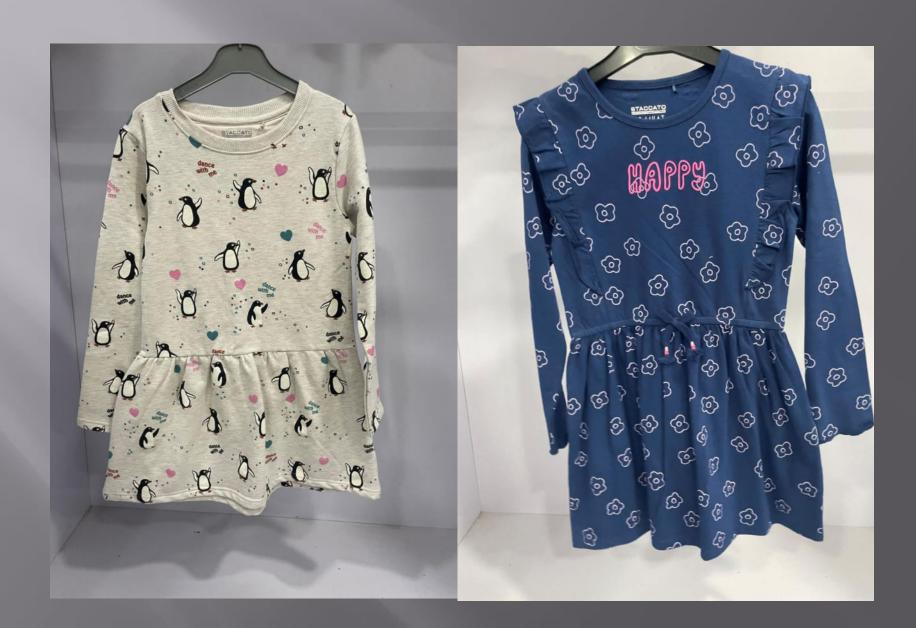

er than cling to arms
- \* Length finishes at a flattering point

#### Quality

- ° Superior quality fabric woven in the UK
- ° Luxurious non see-through cotton with a touch of Lycra
- ° They wash beautifully, retaining their shape and colour

#### Design

- ° Designed and cut to skim and not cling, to flatter the woman's figure
- ° Once you've tried one on, you feel and see the difference

#### Length

- ° Cut to a length that flatters the waistline
- Signature design dipped back hem, a design detail and practical plus when bending or sitting down

























































# **SHIRTS**









































































































































## KIDS GOWN'S & FROCK'S





















































## KID'S BOTTOM WEAR























## KIDS TOP'S WEAR













































## KIDS FULL SLV TEE'S + HOODIES























## POLO'S





















































## TEES GROUPS

































































## AOP TEES COLLECTIONS























#### YARN DYED AOP TEES



# AOP POLO'S COLLECTIONS





#### INDIGO AOP POLO



### AOP SHIRT COLLECTION'S







#### SUBLIMATION TEE



#### TIE DYE TEE

#### TIE DYE POLO





#### **DOUBLE SIDE FACING TEE**



#### SPECIAL FABRIC YARN DYED TEE



#### INSIDE CPD TEE



#### INDIGO ACID WASH TEE



### CPD FULL SLEEVE TEE COLLECTIONS





#### JACQUARD POLO





## POLO'S GROUP COLLECTIONS







##