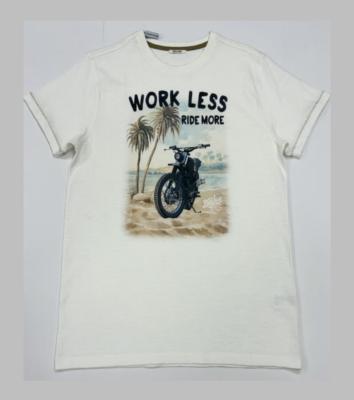

## ROUND NECK

TSHIRT

#### We print your design on a round neck t-shirt that features:

- Pure cotton material
- Regular fit neither tight fitting nor overflowing Ribbed neck
- Short sleeve, Full sleeve or Sleeveless
- Varying from 100-200 GSM

# If you don't see the color that you are looking for? Contact us:

- We will dye for you..!
- We support any pattern of your choice.
- Even if it is not listed here..!
- No limitation on the size of the print/embroidery.
- You can print anywhere on your t-shirt.

We can provide you t-shirts of any color combinations.

Cotton ribbing, Soft and comfortable feel.
Allows for limited stretching
Compact washing that restricts shrinkage to very low levels
Softeners used for smooth feel
All material tested for colour fastness

CPL: Cut Panel Lanudry is a process that completely arrests shrinkage, and reduces spirality of t-shirt

- \* Pure cotton material, Regular fit neither tight fitting nor overflowing
- \* Ribbed neck , Short sleeve, Full sleeve or Sleeveless
- \* Varying from 100-200 GSM
- \* Sizes from XS to 3XL different for Men and Women.
- \* If you don't see the color that you are looking for?
- -Contact us We will dye for you..!
- \* No limitation on the size of the print/embroidery.
- -You can print anywhere on your t-shirt.
- \* We can provide you t-shirts of any color combinations.
- \* Minimum order quantity 10 pieces.