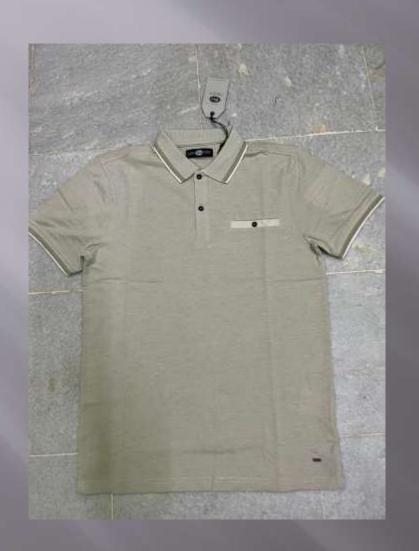

### POLO TSHIRTS

**TSHIRT** 

#### We print your design on a polo T-shirt that features:

- Varying from 180-280 GSM,
- 100% cotton & Polyester material.
- Cotton ribbing, regular fit.
- Material is tested for colour fastness.

# If you don't see the color that you are looking for? Contact us:

- We will dye for you..!
- We support any pattern of your choice. Even if it is not listed here..!
- No limitation on the size of the print/embroidery.
- You can print anywhere on your Polo t-shirt.
- What's more, this polo T-shirt is pre-shrunk and bio-washed.
- This limits fabric shrinkage and provides a smoother feel respectively.