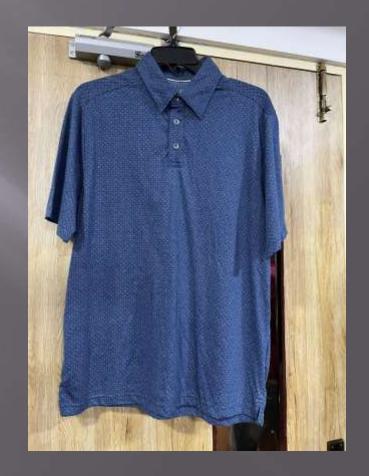

### Design

- ° Designed and cut to skim and not cling, to flatter the woman's figure
- ° Once you've tried one on, you feel and see the difference

#### Length

- ° Cut to a length that flatters the waistline
- Signature design dipped back hem, a design detail and practical plus when bending or sitting down

























































# **SHIRTS**









































































































































## KIDS GOWN'S & FROCK'S





















































## KID'S BOTTOM WEAR























## KIDS TOP'S WEAR













































## KIDS FULL SLV TEE'S + HOODIES























## POLO'S





















































## TEES GROUPS

































































## AOP TEES COLLECTIONS























#### YARN DYED AOP TEES



# AOP POLO'S COLLECTIONS





#### INDIGO AOP POLO



### AOP SHIRT COLLECTION'S







#### SUBLIMATION TEE



#### TIE DYE TEE

#### TIE DYE POLO





#### **DOUBLE SIDE FACING TEE**



#### SPECIAL FABRIC YARN DYED TEE



#### INSIDE CPD TEE



#### INDIGO ACID WASH TEE



### CPD FULL SLEEVE TEE COLLECTIONS





#### JACQUARD POLO





## POLO'S GROUP COLLECTIONS







#### SWEAT SHIRT COLLECTION



### SPECIAL FABRIC HOODIE COLLECTION





#### FAKE INDIGO SHIRT FULL SLEEVE



# SOLID TEES GROUP COLLECTIONS



































## RAGLAN SLV



















## HEAD GEAR PRINT SWATCHES COLLECTIO