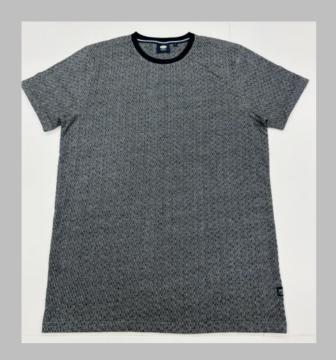

## ROUND NECK

TSHIRT

#### We print your design on a round neck t-shirt that features:

- Pure cotton material
- Regular fit neither tight fitting nor overflowing Ribbed neck
- Short sleeve, Full sleeve or Sleeveless
- Varying from 100-200 GSM

CPL: Cut Panel Lanudry is a process that completely arrests shrinkage, and reduces spirality of t-shirt

- \* Pure cotton material, Regular fit neither tight fitting nor overflowing
- \* Ribbed neck , Short sleeve, Full sleeve or Sleeveless
- \* Varying from 100-200 GSM
- \* Sizes from XS to 3XL different for Men and Women.
- \* If you don't see the color that you are looking for?
- -Contact us We will dye for you..!
- \* No limitation on the size of the print/embroidery.
- -You can print anywhere on your t-shirt.
- \* We can provide you t-shirts of any color combinations.
- \* Minimum order quantity 10 pieces.