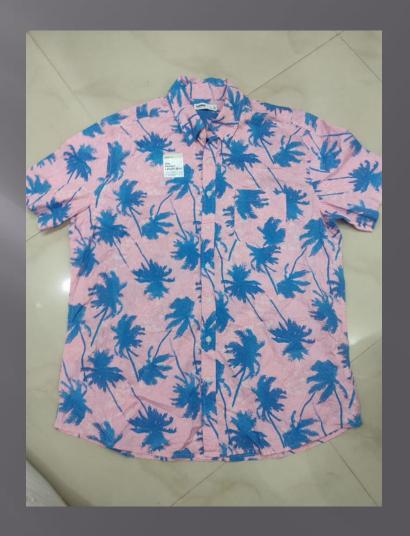

**WOMEN'S COLLECTIONS**



#### Sleeves

- ° Generously cut to gently fit rather than cling to arms
- \* Length finishes at a flattering point

#### Quality

- ° Superior quality fabric woven in the UK
- ° Luxurious non see-through cotton with a touch of Lycra
- ° They wash beautifully, retaining their shape and colour

#### Design

- ° Designed and cut to skim and not cling, to flatter the woman's figure
- ° Once you've tried one on, you feel and see the difference

#### Length

- ° Cut to a length that flatters the waistline
- Signature design dipped back hem, a design detail and practical plus when bending or sitting down

























































# **SHIRTS**









































































































































## KIDS GOWN'S & FROCK'S





















































## KID'S BOTTOM WEAR























## KIDS TOP'S WEAR













































## KIDS FULL SLV TEE'S + HOODIES























## POLO'S





















































## TEES GROUPS

































































## AOP TEES COLLECTIONS























#### YARN DYED AOP TEES



# AOP POLO'S COLLECTIONS





#### INDIGO AOP POLO



### AOP SHIRT COLLECTION'S







#### SUBLIMATION TEE



#### TIE DYE TEE

#### TIE DYE POLO





#### **DOUBLE SIDE FACING TEE**



#### SPECIAL FABRIC YARN DYED TEE



#### INSIDE CPD TEE



#### INDIGO ACID WASH TEE



### CPD FULL SLEEVE TEE