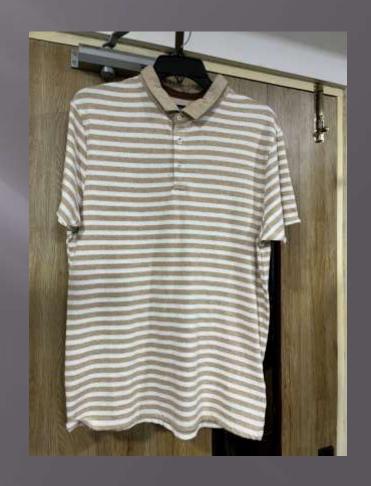

### POLO TSHIRTS

**TSHIRT** 

#### We print your design on a polo T-shirt that features:

- Varying from 180-280 GSM,
- 100% cotton & Polyester material.
- Cotton ribbing, regular fit.
- Material is tested for colour fastness.

# If you don't see the color that you are looking for? Contact us:

- We will dye for you..!
- We support any pattern of your choice. Even if it is not listed here..!
- No limitation on the size of the print/embroidery.
- You can print anywhere on your Polo t-shirt.
- What's more, this polo T-shirt is pre-shrunk and bio-washed.
- This limits fabric shrinkage and provides a smoother feel respectively.