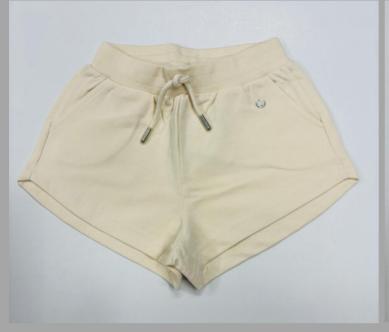

print/embroidery + (Print anywhere on the sweatshirt)
- Minimum order quantity 10 pieces









































## **WOMEN'S COLLECTIONS**



#### Sleeves

- ° Generously cut to gently fit rather than cling to arms
- \* Length finishes at a flattering point

#### Quality

- ° Superior quality fabric woven in the UK
- ° Luxurious non see-through cotton with a touch of Lycra
- ° They wash beautifully, retaining their shape and colour

#### Design

- ° Designed and cut to skim and not cling, to flatter the woman's figure
- ° Once you've tried one on, you feel and see the difference

#### Length

- ° Cut to a length that flatters the waistline
- Signature design dipped back hem, a design detail and practical plus when bending or sitting down

























































# **SHIRTS**









































































































































## KIDS GOWN'S & FROCK'S





















































## KID'S BOTTOM WEAR























## KIDS TOP'S WEAR













































## KIDS FULL SLV TEE'S + HOODIES























## POLO'S





















































## TEES GROUPS

































































## AOP TEES COLLECTIONS























#### YARN DYED AOP TEES



# AOP POLO'S COLLECTIONS





#### INDIGO AOP POLO



### AOP SHIRT COLLECTION'S







#### SUBLIMATION TEE



#### TIE DYE TEE

#### TIE DYE POLO





#### **DOUBLE