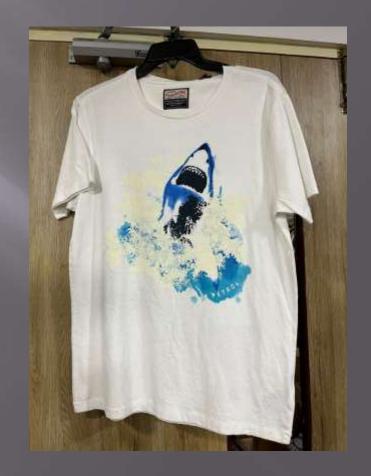

## ROUND NECK

TSHIRT

#### We print your design on a round neck t-shirt that features:

- Pure cotton material
- Regular fit neither tight fitting nor overflowing Ribbed neck
- Short sleeve, Full sleeve or Sleeveless
- Varying from 100-200 GSM