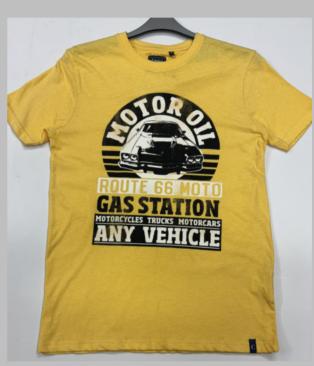

\* Pure cotton material, Regular fit neither tight fitting nor overflowing
- \* Ribbed neck , Short sleeve, Full sleeve or Sleeveless
- \* Varying from 100-200 GSM
- \* Sizes from XS to 3XL different for Men and Women.
- \* If you don't see the color that you are looking for?
- -Contact us We will dye for you..!
- \* No limitation on the size of the print/embroidery.
- -You can print anywhere on your t-shirt.
- \* We can provide you t-shirts of any color combinations.
- \* Minimum order quantity 10 pieces.



















































































































































































































































































































### POLO TSHIRTS

**TSHIRT** 

#### We print your design on a polo T-shirt that features:

- Varying from 180-280 GSM,
- 100% cotton & Polyester material.
- Cotton ribbing, regular fit.
- Material is tested for colour fastness.

# If you don't see the color that you are looking for? Contact us:

- We will dye for you..!
- We support any pattern of your choice. Even if it is not listed here..!
- No limitation on the size of the print/embroidery.
- You can print anywhere on your Polo t-shirt.
- What's more, this polo T-shirt is pre-shrunk and bio-washed.
- This limits fabric shrinkage and provides a smoother feel respectively.

We can provide you t-shirts of any color combinations.



Cotton ribbing, Soft and comfortable feel.
Allows for limited stretching
Compact washing