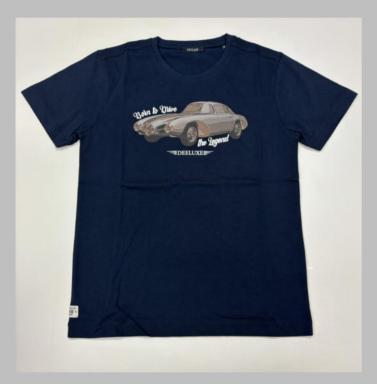

## ROUND NECK

TSHIRT

#### We print your design on a round neck t-shirt that features:

- Pure cotton material
- Regular fit neither tight fitting nor overflowing Ribbed neck
- Short sleeve, Full sleeve or Sleeveless
- Varying from 100-200 GSM

# If you don't see the color that you are looking for? Contact us:

- We will dye for you..!
- We support any pattern of your choice.
- Even if it is not listed here..!
- No limitation on the size of the print/embroidery.
- You can print anywhere on your t-shirt.

We can provide you t-shirts of any color combinations.

Cotton ribbing, Soft and comfortable feel.
Allows for limited stretching
Compact washing that restricts shrinkage to very low levels
Softeners used for smooth feel
All material tested for colour fastness

CPL: Cut Panel Lanudry is a process that completely arrests shrinkage, and reduces spirality of t-shirt

- \* Pure cotton material, Regular fit neither tight fitting nor overflowing
- \* Ribbed neck , Short sleeve, Full sleeve or Sleeveless
- \* Varying from 100-200 GSM
- \* Sizes from XS to 3XL different for Men and Women.
- \* If you don't see the color that you are looking for?
- -Contact us We will dye for you..!
- \* No limitation on the size of the print/embroidery.
- -You can print anywhere on your t-shirt.
- \* We can provide you t-shirts of any color combinations.
- \* Minimum order quantity 10 pieces.