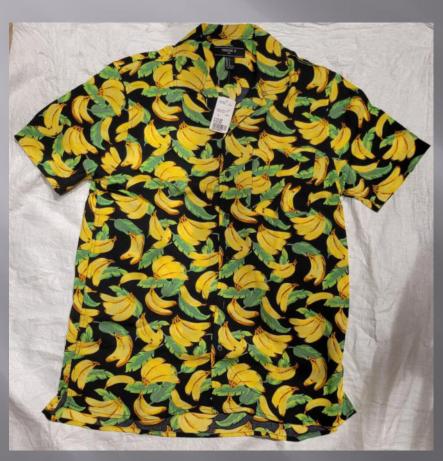

Minimum order quantity 10 pieces









































## **WOMEN'S COLLECTIONS**



#### Sleeves

- ° Generously cut to gently fit rather than cling to arms
- \* Length finishes at a flattering point

#### Quality

- ° Superior quality fabric woven in the UK
- ° Luxurious non see-through cotton with a touch of Lycra
- ° They wash beautifully, retaining their shape and colour

#### Design

- ° Designed and cut to skim and not cling, to flatter the woman's figure
- ° Once you've tried one on, you feel and see the difference

#### Length

- ° Cut to a length that flatters the waistline
- Signature design dipped back hem, a design detail and practical plus when bending or sitting down

























































# **SHIRTS**









































































































































## KIDS GOWN'S & FROCK'S





















































## KID'S BOTTOM WEAR























## KIDS TOP'S WEAR













































## KIDS FULL SLV TEE'S + HOODIES























## POLO'S





















































## TEES GROUPS

































































## AOP TEES COLLECTIONS























#### YARN DYED AOP TEES



# AOP POLO'S COLLECTIONS





#### INDIGO AOP POLO



### AOP SHIRT COLLECTION'S







#### SUBLIMATION TEE



#### TIE DYE TEE

#### TIE DYE POLO





#### **DOUBLE SIDE FACING TEE**



#### SPECIAL FABRIC YARN DYED TEE