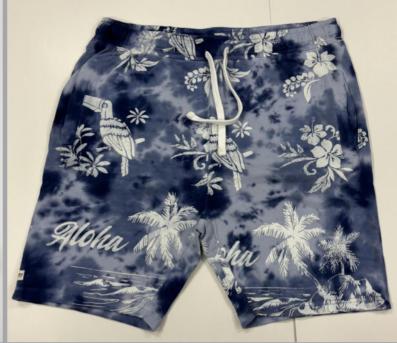

ery + (Print anywhere on the sweatshirt)
- Minimum order quantity 10 pieces









































## **WOMEN'S COLLECTIONS**



#### Sleeves

- ° Generously cut to gently fit rather than cling to arms
- \* Length finishes at a flattering point

#### Quality

- ° Superior quality fabric woven in the UK
- ° Luxurious non see-through cotton with a touch of Lycra
- ° They wash beautifully, retaining their shape and colour

#### Design

- ° Designed and cut to skim and not cling, to flatter the woman's figure
- ° Once you've tried one on, you feel and see the difference

#### Length

- ° Cut to a length that flatters the waistline
- Signature design dipped back hem, a design detail and practical plus when bending or sitting down

























































# **SHIRTS**









































































































































## KIDS GOWN'S & FROCK'S





















































## KID'S BOTTOM WEAR























## KIDS TOP'S WEAR













































## KIDS FULL SLV TEE'S + HOODIES























## POLO'S





















































## TEES GROUPS

































































## AOP TEES COLLECTIONS























#### YARN DYED AOP TEES



# AOP POLO'S COLLECTIONS





#### INDIGO AOP POLO



### AOP SHIRT COLLECTION'S







#### SUBLIMATION TEE



#### TIE DYE TEE

#### TIE DYE POLO





#### **DOUBLE SIDE FACING TE