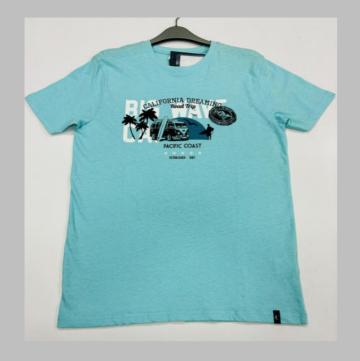

## ROUND NECK

TSHIRT

#### We print your design on a round neck t-shirt that features:

- Pure cotton material
- Regular fit neither tight fitting nor overflowing Ribbed neck
- Short sleeve, Full sleeve or Sleeveless
- Varying from 100-200 GSM

# If you don't see the color that you are looking for? Contact us:

- We will dye for you..!
- We support any pattern of your choice.
- Even if it is not listed here..!
- No limitation on the size of the print/embroidery.
- You can print anywhere on your t-shirt.

We can provide you t-shirts of any color combinations.

Cotton ribbing, Soft and comfortable feel.
Allows for limited stretching
Compact washing that restricts shrinkage to very low levels
Softeners used for smooth feel
All material tested for colour fastness

CPL: Cut Panel Lanudry is a process that completely arrests shrinkage, and reduces spirality of t-shirt

- \* Pure cotton material, Regular fit neither tight fitting nor overflowing
- \* Ribbed neck , Short sleeve, Full sleeve or Sleeveless
- \* Varying from 100-200 GSM
- \* Sizes from XS to 3XL different for Men and Women.
- \* If you don't see the color that you are looking for?
- -Contact us We will dye for you..!
- \* No limitation on the size of the print/embroidery.
- -You can print anywhere on your t-shirt.
- \* We can provide you t-shirts of any color combinations.
- \* Minimum order quantity 10 pieces.