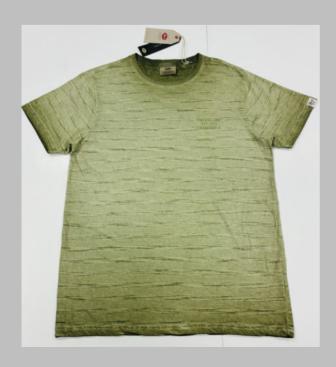

## ROUND NECK

TSHIRT

#### We print your design on a round neck t-shirt that features:

- Pure cotton material
- Regular fit neither tight fitting nor overflowing Ribbed neck
- Short sleeve, Full sleeve or Sleeveless
- Varying from 100-200 GSM

CPL: Cut Panel Lanudry is a process that completely arrests shrinkage, and reduces spirality of t-shirt

- \* Pure cotton material, Regular fit neither tight fitting nor overflowing
- \* Ribbed neck , Short sleeve, Full sleeve or Sleeveless
- \* Varying from 100-200 GSM
- \* Sizes from XS to 3XL different for Men and Women.
- \* If you don't see the color that you are looking for?
- -Contact us We will dye for you..!
- \* No limitation on the size of the print/embroidery.
- -You can print anywhere on your t-shirt.
- \* We can provide you t-shirts of any color combinations.
- \* Minimum order quantity 10 pieces.