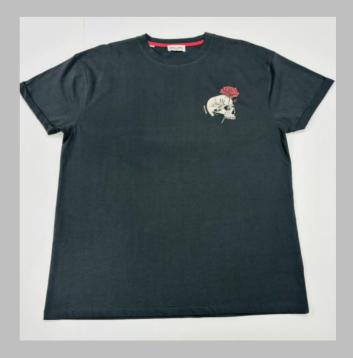

## ROUND NECK

TSHIRT

#### We print your design on a round neck t-shirt that features:

- Pure cotton material
- Regular fit neither tight fitting nor overflowing Ribbed neck
- Short sleeve, Full sleeve or Sleeveless
- Varying from 100-200 GSM

# If you don't see the color that you are looking for? Contact us:

- We will dye for you..!
- We support any pattern of your choice.
- Even if it is not listed here..!
- No limitation on the size of the print/embroidery.
- You can print anywhere on your t-shirt.

We can provide you t-shirts of any color combinations.

Cotton ribbing, Soft and comfortable feel.
Allows for limited stretching
Compact washing that restricts shrinkage to very low levels
Softeners used for smooth feel
All material tested for colour fastness

CPL: Cut Panel Lanudry is a process that completely arrests shrinkage, and reduces spirality of t-shirt

- \* Pure cotton material, Regular fit neither tight fitting nor overflowing
- \* Ribbed neck , Short sleeve, Full sleeve or Sleeveless
- \* Varying from 100-200 GSM
- \* Sizes from XS to 3XL different for Men and Women.
- \* If you don't see the color that you are looking for?
- -Contact us We will dye for you..!
- \* No limitation on the size of the print/embroidery.
- -You can print anywhere on your t-shirt.
- \* We can provide you t-shirts of any color combinations.
- \* Minimum order quantity 10 pieces.