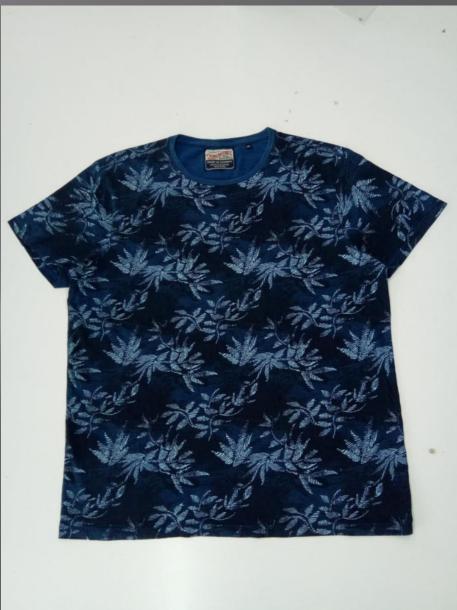

see the difference

#### Length

- ° Cut to a length that flatters the waistline
- Signature design dipped back hem, a design detail and practical plus when bending or sitting down

























































# **SHIRTS**









































































































































## KIDS GOWN'S & FROCK'S





















































## KID'S BOTTOM WEAR























## KIDS TOP'S WEAR













































## KIDS FULL SLV TEE'S + HOODIES























## POLO'S





















































## TEES GROUPS

































































## AOP TEES COLLECTIONS























#### YARN DYED AOP TEES



# AOP POLO'S COLLECTIONS





#### INDIGO AOP POLO



### AOP SHIRT COLLECTION'S







#### SUBLIMATION TEE



#### TIE DYE TEE

#### TIE DYE POLO





#### **DOUBLE SIDE FACING TEE**



#### SPECIAL FABRIC YARN DYED TEE



#### INSIDE CPD TEE



#### INDIGO ACID WASH TEE



### CPD FULL SLEEVE TEE COLLECTIONS





#### JACQUARD POLO





## POLO'S GROUP COLLECTIONS







#### SWEAT SHIRT COLLECTION



### SPECIAL FABRIC HOODIE COLLECTION





#### FAKE INDIGO SHIRT FULL SLEEVE



# SOLID TEES GROUP COLLECTIONS



































## RAGLAN SLV



















## HEAD GEAR PRINT SWATCHES COLLECTION'S















## MENS COLLECTIONS























































































##