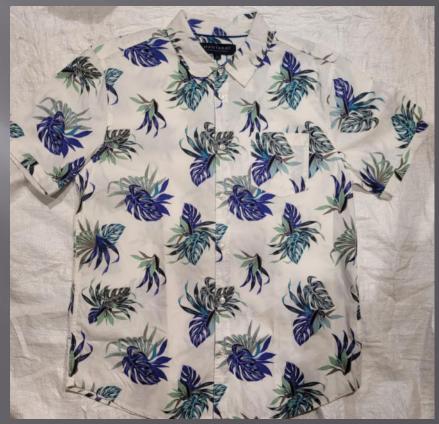

sweatshirt)
- Minimum order quantity 10 pieces









































## **WOMEN'S COLLECTIONS**



#### Sleeves

- ° Generously cut to gently fit rather than cling to arms
- \* Length finishes at a flattering point

#### Quality

- ° Superior quality fabric woven in the UK
- ° Luxurious non see-through cotton with a touch of Lycra
- ° They wash beautifully, retaining their shape and colour

#### Design

- ° Designed and cut to skim and not cling, to flatter the woman's figure
- ° Once you've tried one on, you feel and see the difference

#### Length

- ° Cut to a length that flatters the waistline
- Signature design dipped back hem, a design detail and practical plus when bending or sitting down

























































# **SHIRTS**









































































































































## KIDS GOWN'S & FROCK'S





















































## KID'S BOTTOM WEAR























## KIDS TOP'S WEAR













































## KIDS FULL SLV TEE'S + HOODIES























## POLO'S





















































## TEES GROUPS

































































## AOP TEES COLLECTIONS























#### YARN DYED AOP TEES



# AOP POLO'S COLLECTIONS





#### INDIGO AOP POLO



### AOP SHIRT COLLECTION'S







#### SUBLIMATION TEE



#### TIE DYE TEE

#### TIE DYE POLO





#### **DOUBLE SIDE FACING TEE**



#### SPECIAL FABRIC Y