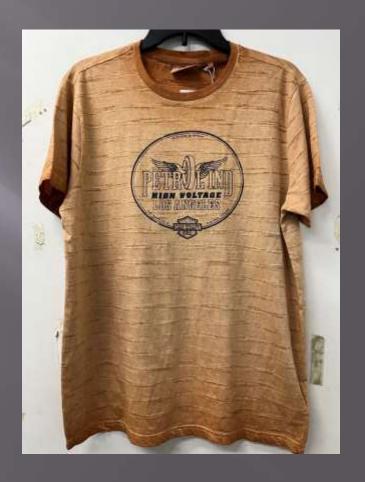

e
- ° Once you've tried one on, you feel and see the difference

#### Length

- ° Cut to a length that flatters the waistline
- Signature design dipped back hem, a design detail and practical plus when bending or sitting down

























































# **SHIRTS**









































































































































## KIDS GOWN'S & FROCK'S





















































## KID'S BOTTOM WEAR























## KIDS TOP'S WEAR













































## KIDS FULL SLV TEE'S + HOODIES























## POLO'S





















































## TEES GROUPS

































































## AOP TEES COLLECTIONS























#### YARN DYED AOP TEES



# AOP POLO'S COLLECTIONS





#### INDIGO AOP POLO



### AOP SHIRT COLLECTION'S







#### SUBLIMATION TEE



#### TIE DYE TEE

#### TIE DYE POLO





#### **DOUBLE SIDE FACING TEE**



#### SPECIAL FABRIC YARN DYED TEE



#### INSIDE CPD TEE



#### INDIGO ACID WASH TEE



### CPD FULL SLEEVE TEE COLLECTIONS





#### JACQUARD POLO





## POLO'S GROUP COLLECTIONS







#### SWEAT SHIRT COLLECTION



### SPECIAL FABRIC HOODIE COLLECTION





#### FAKE INDIGO SHIRT FULL SLEEVE



# SOLID TEES GROUP COLLECTIONS



































## RAGLAN SLV



















## HEAD GEAR PRINT SWATCHES COLLECTION'S















## MENS COLLECTIONS