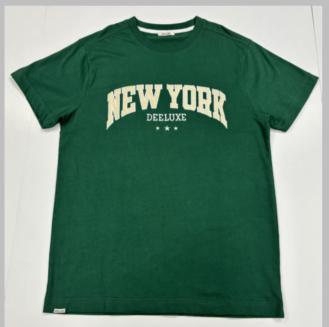

ll material tested for colour fastness

CPL: Cut Panel Lanudry is a process that completely arrests shrinkage, and reduces spirality of t-shirt

- \* Pure cotton material, Regular fit neither tight fitting nor overflowing
- \* Ribbed neck , Short sleeve, Full sleeve or Sleeveless
- \* Varying from 100-200 GSM
- \* Sizes from XS to 3XL different for Men and Women.
- \* If you don't see the color that you are looking for?
- -Contact us We will dye for you..!
- \* No limitation on the size of the print/embroidery.
- -You can print anywhere on your t-shirt.
- \* We can provide you t-shirts of any color combinations.
- \* Minimum order quantity 10 pieces.



















































































































































































































































































































### POLO TSHIRTS

**TSHIRT** 

#### We print your design on a polo T-shirt that features:

- Varying from 180-280 GSM,
- 100% cotton & Polyester material.
- Cotton ribbing, regular fit.
- Material is tested for colour fastness.

# If you don't see the color that you are looking for? Contact us:

- We will dye for you..!
- We support any pattern of your choice. Even if it is not listed here..!
- No limitation on the size of the print/embroidery.
- You can print anywhere on your Polo t-shirt.
- What's more, this polo T-shirt is pre-shrunk and bio-washed.
- This limits fabric shrinkage and provides a smoother feel respectively.