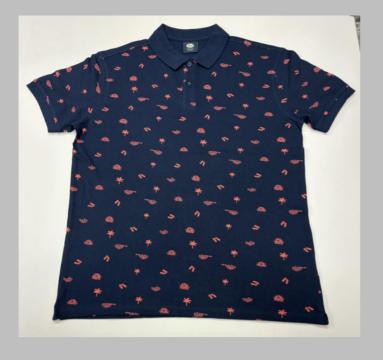

and comfortable feel.
Allows for limited stretching
Compact washing that restricts shrinkage to very low levels
Softeners used for smooth feel
All material tested for colour fastness

CPL: Cut Panel Lanudry is a process that completely arrests shrinkage, and reduces spirality of t-shirt

- \* Varying from 180-280 GSM, 100% cotton material.
- \* Cotton ribbing, regular fit.
- \* Material is tested for colour fastness. If you don't see the color that you are looking for? -Contact us We will dye for you..!
- \* We support any pattern of your choice. Even if it is not listed here..!
- \* No limitation on the size of the print/embroidery.
  - You can print anywhere on your Polo t-shirt.
- \* Sizes from XS to 3XL different for Men and Women.
- \* Minimum order quantity 10 pieces.















































































# SWEATSHIRT

## We print your design on a sweatshirt that features:

- Cotton ribbing, Soft and comfortable feel
- Allows for limited stretching
- Compact washing that restricts shrinkage to very low levels
- Softeners used for smooth feel
- All material tested for colour fastness
- Varying from 100-200 GSM, pure cotton material
- Hooded, high neck, crewneck, with/without Zip
- We support many other patterns, even if its not listed here
- Sizes from XS to 3XL different for Men and Women

### If you don't see the color that you are looking for? Contact us -

## We will dye for you..!

- No limitation on the size of the print/embroidery + (Print anywhere on the sweatshirt)
- Minimum order quantity 10 pieces