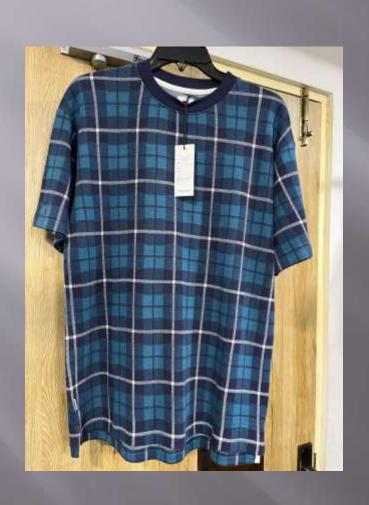

nd not cling, to flatter the woman's figure
- ° Once you've tried one on, you feel and see the difference

#### Length

- ° Cut to a length that flatters the waistline
- Signature design dipped back hem, a design detail and practical plus when bending or sitting down

























































# **SHIRTS**









































































































































## KIDS GOWN'S & FROCK'S





















































## KID'S BOTTOM WEAR























## KIDS TOP'S WEAR













































## KIDS FULL SLV TEE'S + HOODIES























## POLO'S





















































## TEES GROUPS

































































## AOP TEES COLLECTIONS























#### YARN DYED AOP TEES



# AOP POLO'S COLLECTIONS





#### INDIGO AOP POLO



### AOP SHIRT COLLECTION'S







#### SUBLIMATION TEE



#### TIE DYE TEE

#### TIE DYE POLO





#### **DOUBLE SIDE FACING TEE**



#### SPECIAL FABRIC YARN DYED TEE



#### INSIDE CPD TEE



#### INDIGO ACID WASH TEE



### CPD FULL SLEEVE TEE COLLECTIONS





#### JACQUARD POLO





## POLO'S GROUP COLLECTIONS







#### SWEAT SHIRT COLLECTION



### SPECIAL FABRIC HOODIE COLLECTION





#### FAKE INDIGO SHIRT FULL SLEEVE



# SOLID TEES GROUP COLLECTIONS



































## RAGLAN SLV



















## HEAD GEAR PRINT SWATCHES COLLECTION'S















## MENS COLLECTIONS