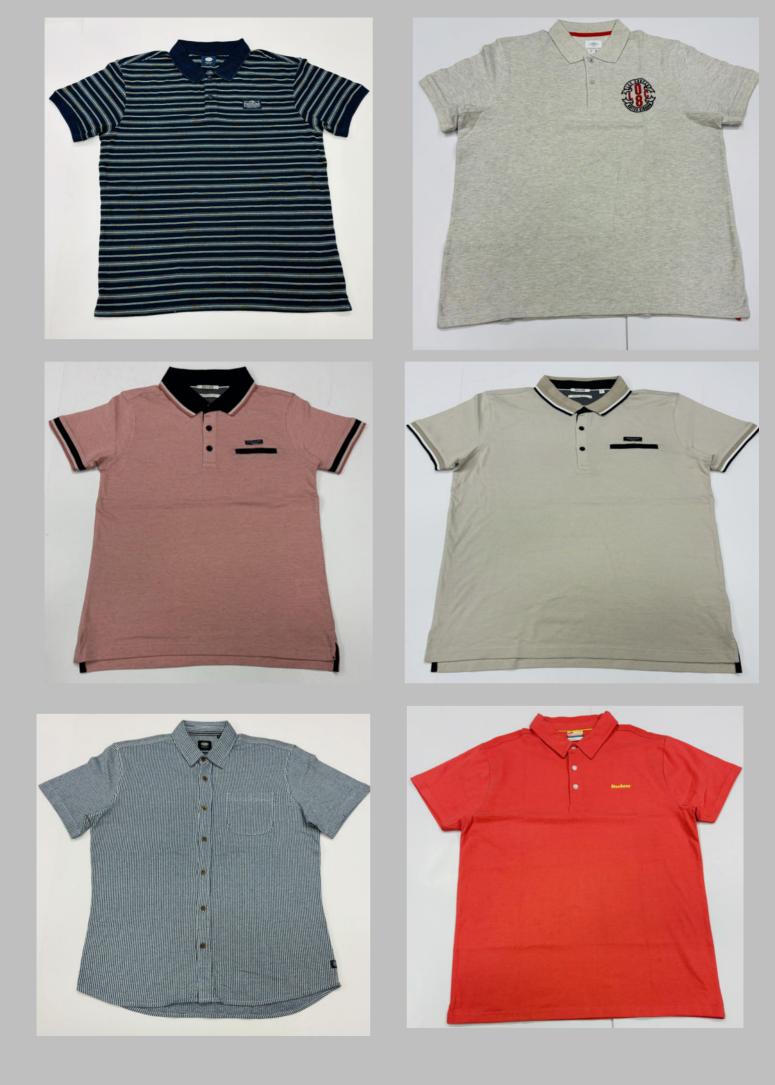

## POLO'S

### POLO TSHIRTS

**TSHIRT** 

#### We print your design on a polo T-shirt that features:

- Varying from 180-280 GSM,
- 100% cotton & Polyester material.
- Cotton ribbing, regular fit.
- Material is tested for colour fastness.

# If you don't see the color that you are looking for? Contact us:

- We will dye for you..!
- We support any pattern of your choice. Even if it is not listed here..!
- No limitation on the size of the print/embroidery.
- You can print anywhere on your Polo t-shirt.
- What's more, this polo T-shirt is pre-shrunk and bio-washed.
- This limits fabric shrinkage and provides a smoother feel respectively.