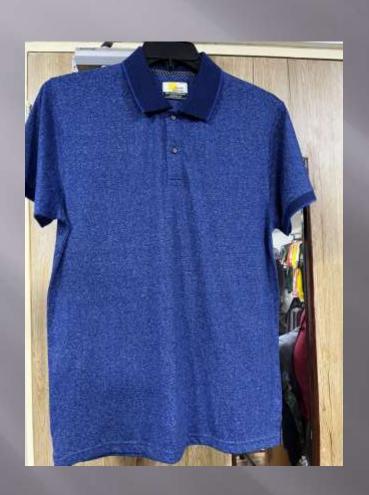

### POLO TSHIRTS

**TSHIRT** 

#### We print your design on a polo T-shirt that features:

- Varying from 180-280 GSM,
- 100% cotton & Polyester material.
- Cotton ribbing, regular fit.
- Material is tested for colour fastness.

# If you don't see the color that you are looking for? Contact us:

- We will dye for you..!
- We support any pattern of your choice. Even if it is not listed here..!
- No limitation on the size of the print/embroidery.
- You can print anywhere on your Polo t-shirt.
- What's more, this polo T-shirt is pre-shrunk and bio-washed.
- This limits fabric shrinkage and provides a smoother feel respectively.