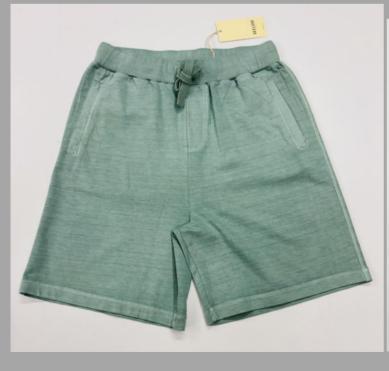

(Print anywhere on the sweatshirt)
- Minimum order quantity 10 pieces









































## **WOMEN'S COLLECTIONS**



#### Sleeves

- ° Generously cut to gently fit rather than cling to arms
- \* Length finishes at a flattering point

#### Quality

- ° Superior quality fabric woven in the UK
- ° Luxurious non see-through cotton with a touch of Lycra
- ° They wash beautifully, retaining their shape and colour

#### Design

- ° Designed and cut to skim and not cling, to flatter the woman's figure
- ° Once you've tried one on, you feel and see the difference

#### Length

- ° Cut to a length that flatters the waistline
- Signature design dipped back hem, a design detail and practical plus when bending or sitting down

























































# **SHIRTS**









































































































































## KIDS GOWN'S & FROCK'S





















































## KID'S BOTTOM WEAR























## KIDS TOP'S WEAR













































## KIDS FULL SLV TEE'S + HOODIES























## POLO'S





















































## TEES GROUPS

































































## AOP TEES COLLECTIONS























#### YARN DYED AOP TEES



# AOP POLO'S COLLECTIONS





#### INDIGO AOP POLO



### AOP SHIRT COLLECTION'S







#### SUBLIMATION TEE



#### TIE DYE TEE

#### TIE DYE POLO





#### **DOUBLE SIDE FACING TEE**