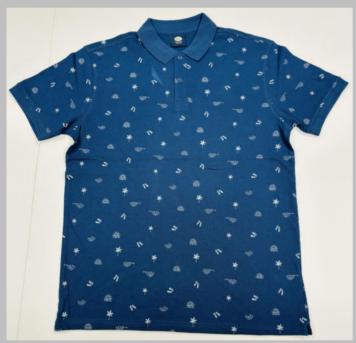

comfortable feel.
Allows for limited stretching
Compact washing that restricts shrinkage to very low levels
Softeners used for smooth feel
All material tested for colour fastness

CPL: Cut Panel Lanudry is a process that completely arrests shrinkage, and reduces spirality of t-shirt

- \* Varying from 180-280 GSM, 100% cotton material.
- \* Cotton ribbing, regular fit.
- \* Material is tested for colour fastness. If you don't see the color that you are looking for? -Contact us We will dye for you..!
- \* We support any pattern of your choice. Even if it is not listed here..!
- \* No limitation on the size of the print/embroidery.
  - You can print anywhere on your Polo t-shirt.
- \* Sizes from XS to 3XL different for Men and Women.
- \* Minimum order quantity 10 pieces.















































































# SWEATSHIRT

## We print your design on a sweatshirt that features:

- Cotton ribbing, Soft and comfortable feel
- Allows for limited stretching
- Compact washing that restricts shrinkage to very low levels
- Softeners used for smooth feel
- All material tested for colour fastness
- Varying from 100-200 GSM, pure cotton material
- Hooded, high neck, crewneck, with/without Zip
- We support many other patterns, even if its not listed here
- Sizes from XS to 3XL different for Men and Women

### If you don't see the color that you are looking for? Contact us -

## We will dye for you..!

- No limitation on the size of the print/embroidery + (Print anywhere on the sweatshirt)
- Minimum order quantity 10 pieces