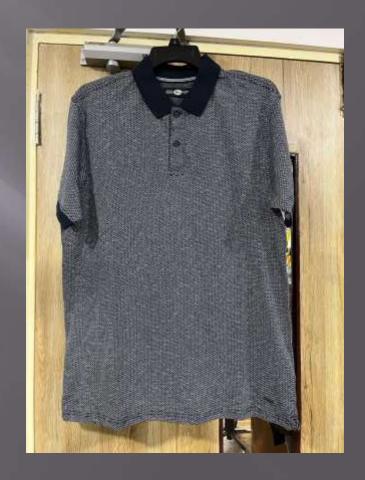

Design

- ° Designed and cut to skim and not cling, to flatter the woman's figure
- ° Once you've tried one on, you feel and see the difference

#### Length

- ° Cut to a length that flatters the waistline
- Signature design dipped back hem, a design detail and practical plus when bending or sitting down

























































# **SHIRTS**









































































































































## KIDS GOWN'S & FROCK'S





















































## KID'S BOTTOM WEAR























## KIDS TOP'S WEAR













































## KIDS FULL SLV TEE'S + HOODIES























## POLO'S





















































## TEES GROUPS

































































## AOP TEES COLLECTIONS























#### YARN DYED AOP TEES



# AOP POLO'S COLLECTIONS





#### INDIGO AOP POLO



### AOP SHIRT COLLECTION'S







#### SUBLIMATION TEE



#### TIE DYE TEE

#### TIE DYE POLO





#### **DOUBLE SIDE FACING TEE**



#### SPECIAL FABRIC YARN DYED TEE



#### INSIDE CPD TEE



#### INDIGO ACID WASH TEE



### CPD FULL SLEEVE TEE COLLECTIONS





#### JACQUARD POLO





## POLO'S GROUP COLLECTIONS







#### SWEAT SHIRT COLLECTION



### SPECIAL FABRIC HOODIE COLLECTION





#### FAKE INDIGO SHIRT FULL SLEEVE



# SOLID TEES GROUP COLLECTIONS



































## RAGLAN SLV



















## HEAD GEAR PRINT SWATCHES COLLECTION'S