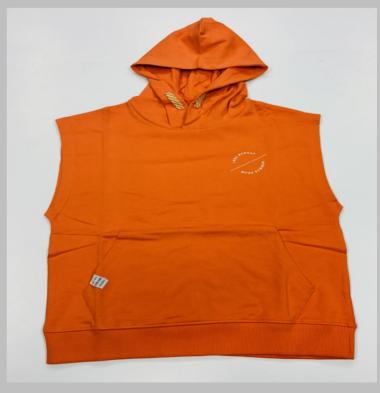

# SWEATSHIRT

## We print your design on a sweatshirt that features:

- Cotton ribbing, Soft and comfortable feel
- Allows for limited stretching
- Compact washing that restricts shrinkage to very low levels
- Softeners used for smooth feel
- All material tested for colour fastness
- Varying from 100-200 GSM, pure cotton material
- Hooded, high neck, crewneck, with/without Zip
- We support many other patterns, even if its not listed here
- Sizes from XS to 3XL different for Men and Women

### If you don't see the color that you are looking for? Contact us -

## We will dye for you..!

- No limitation on the size of the print/embroidery + (Print anywhere on the sweatshirt)
- Minimum order quantity 10 pieces