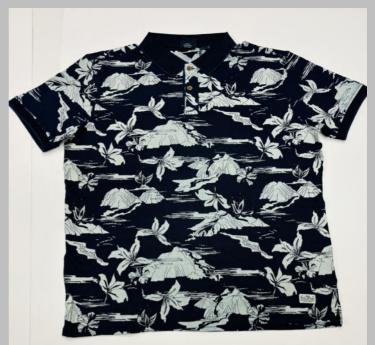

### POLO TSHIRTS

**TSHIRT** 

#### We print your design on a polo T-shirt that features:

- Varying from 180-280 GSM,
- 100% cotton & Polyester material.
- Cotton ribbing, regular fit.
- Material is tested for colour fastness.

# If you don't see the color that you are looking for? Contact us:

- We will dye for you..!
- We support any pattern of your choice. Even if it is not listed here..!
- No limitation on the size of the print/embroidery.
- You can print anywhere on your Polo t-shirt.
- What's more, this polo T-shirt is pre-shrunk and bio-washed.
- This limits fabric shrinkage and provides a smoother feel respectively.