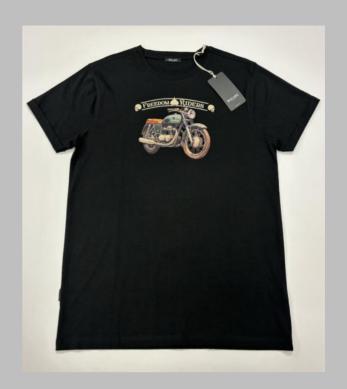

## ROUND NECK

TSHIRT

#### We print your design on a round neck t-shirt that features:

- Pure cotton material
- Regular fit neither tight fitting nor overflowing Ribbed neck
- Short sleeve, Full sleeve or Sleeveless
- Varying from 100-200 GSM

# If you don't see the color that you are looking for? Contact us:

- We will dye for you..!
- We support any pattern of your choice.
- Even if it is not listed here..!
- No limitation on the size of the print/embroidery.
- You can print anywhere on your t-shirt.

We can provide you t-shirts of any color combinations.

Cotton ribbing, Soft and comfortable feel.
Allows for limited stretching
Compact washing that restricts shrinkage to very low levels
Softeners used for smooth feel
All material tested for colour fastness

CPL: Cut Panel Lanudry is a process that completely arrests shrinkage, and reduces spirality of t-shirt

- \* Pure cotton material, Regular fit neither tight fitting nor overflowing
- \* Ribbed neck , Short sleeve, Full sleeve or Sleeveless
- \* Varying from 100-200 GSM
- \* Sizes from XS to 3XL different for Men and Women.
- \* If you don't see the color that you are looking for?
- -Contact us We will dye for you..!
- \* No limitation on the size of the print/embroidery.
- -You can print anywhere on your t-shirt.
- \* We can provide you t-shirts of any color combinations.
- \* Minimum order quantity 10 pieces.