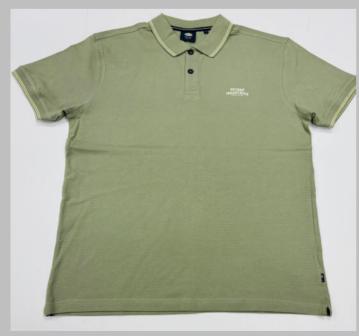

### POLO TSHIRTS

**TSHIRT** 

#### We print your design on a polo T-shirt that features:

- Varying from 180-280 GSM,
- 100% cotton & Polyester material.
- Cotton ribbing, regular fit.
- Material is tested for colour fastness.

# If you don't see the color that you are looking for? Contact us:

- We will dye for you..!
- We support any pattern of your choice. Even if it is not listed here..!
- No limitation on the size of the print/embroidery.
- You can print anywhere on your Polo t-shirt.
- What's more, this polo T-shirt is pre-shrunk and bio-washed.
- This limits fabric shrinkage and provides a smoother feel respectively.