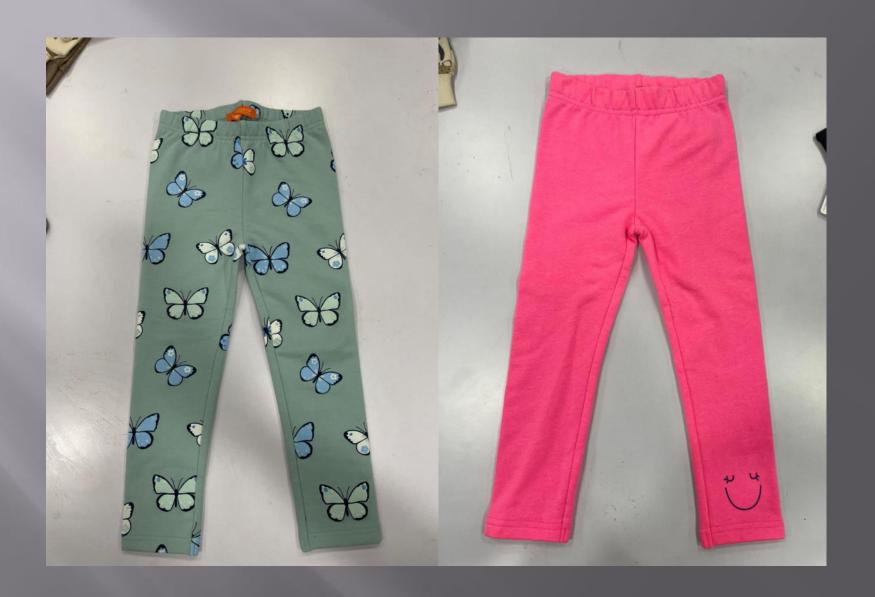

- ° Superior quality fabric woven in the UK
- ° Luxurious non see-through cotton with a touch of Lycra
- ° They wash beautifully, retaining their shape and colour

#### Design

- ° Designed and cut to skim and not cling, to flatter the woman's figure
- ° Once you've tried one on, you feel and see the difference

#### Length

- ° Cut to a length that flatters the waistline
- Signature design dipped back hem, a design detail and practical plus when bending or sitting down

























































# **SHIRTS**









































































































































## KIDS GOWN'S & FROCK'S





















































## KID'S BOTTOM WEAR























## KIDS TOP'S WEAR













































## KIDS FULL SLV TEE'S + HOODIES























## POLO'S





















































## TEES GROUPS

































































## AOP TEES COLLECTIONS























#### YARN DYED AOP TEES



# AOP POLO'S COLLECTIONS





#### INDIGO AOP POLO



### AOP SHIRT COLLECTION'S







#### SUBLIMATION TEE



#### TIE DYE TEE

#### TIE DYE POLO





#### **DOUBLE SIDE FACING TEE**



#### SPECIAL FABRIC YARN DYED TEE



#### INSIDE CPD TEE



#### INDIGO ACID WASH TEE



### CPD FULL SLEEVE TEE COLLECTIONS





#### JACQUARD POLO





## POLO'S GROUP COLLECTIONS







#### SWEAT SHIRT COLLECTION



### SPECIAL FABRIC HOODIE COLLECTION





#### FA