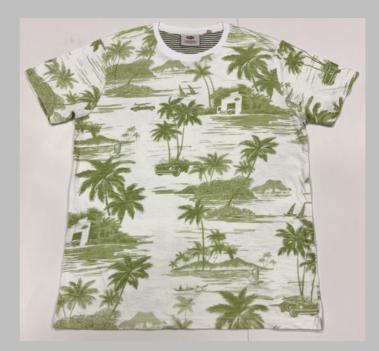

act washing that restricts shrinkage to very low levels
Softeners used for smooth feel
All material tested for colour fastness

CPL: Cut Panel Lanudry is a process that completely arrests shrinkage, and reduces spirality of t-shirt

- \* Pure cotton material, Regular fit neither tight fitting nor overflowing
- \* Ribbed neck , Short sleeve, Full sleeve or Sleeveless
- \* Varying from 100-200 GSM
- \* Sizes from XS to 3XL different for Men and Women.
- \* If you don't see the color that you are looking for?
- -Contact us We will dye for you..!
- \* No limitation on the size of the print/embroidery.
- -You can print anywhere on your t-shirt.
- \* We can provide you t-shirts of any color combinations.
- \* Minimum order quantity 10 pieces.



















































































































































































































































































































### POLO TSHIRTS

**TSHIRT** 

#### We print your design on a polo T-shirt that features:

- Varying from 180-280 GSM,
- 100% cotton & Polyester material.
- Cotton ribbing, regular fit.
- Material is tested for colour fastness.

# If you don't see the color that you are looking for? Contact us:

- We will dye for you..!
- We support any pattern of your choice. Even if it is not listed here..!
- No limitation on the size of the print/embroidery.
- You can print anywhere on your Polo t-shirt.
- What's more, this polo T-shirt is pre-shrunk and