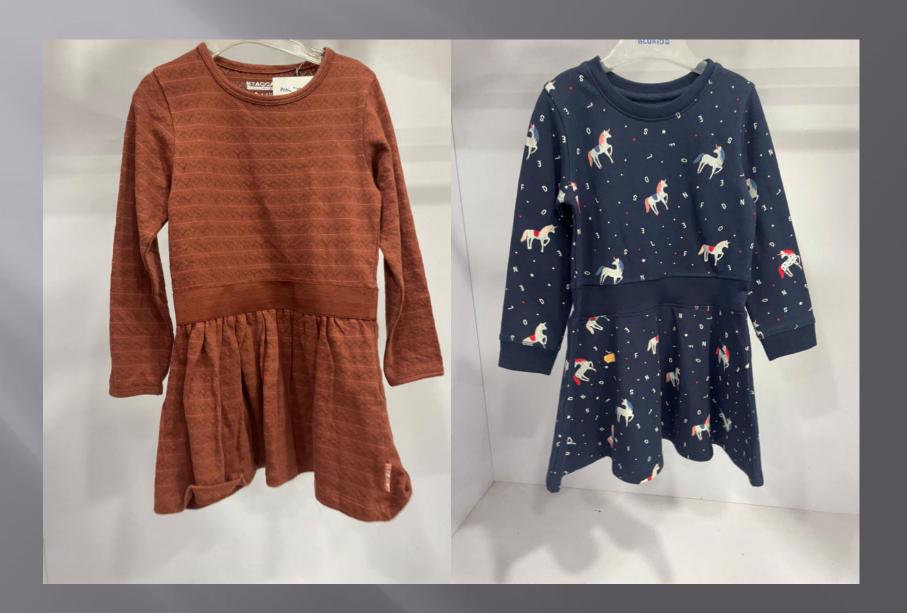

fit rather than cling to arms
- \* Length finishes at a flattering point

#### Quality

- ° Superior quality fabric woven in the UK
- ° Luxurious non see-through cotton with a touch of Lycra
- ° They wash beautifully, retaining their shape and colour

#### Design

- ° Designed and cut to skim and not cling, to flatter the woman's figure
- ° Once you've tried one on, you feel and see the difference

#### Length

- ° Cut to a length that flatters the waistline
- Signature design dipped back hem, a design detail and practical plus when bending or sitting down

























































# **SHIRTS**









































































































































## KIDS GOWN'S & FROCK'S





















































## KID'S BOTTOM WEAR























## KIDS TOP'S WEAR













































## KIDS FULL SLV TEE'S + HOODIES























## POLO'S





















































## TEES GROUPS

































































## AOP TEES COLLECTIONS























#### YARN DYED AOP TEES



# AOP POLO'S COLLECTIONS





#### INDIGO AOP POLO



### AOP SHIRT COLLECTION'S







#### SUBLIMATION TEE



#### TIE DYE TEE

#### TIE DYE POLO





#### **DOUBLE SIDE FACING TEE**



#### SPECIAL FABRIC YARN DYED TEE



#### INSIDE CPD TEE



#### INDIGO ACID WASH TEE



### CPD FULL SLEEVE TEE COLLECTIONS





#### JACQUARD POLO





## POLO'S GROUP COLLECTIONS