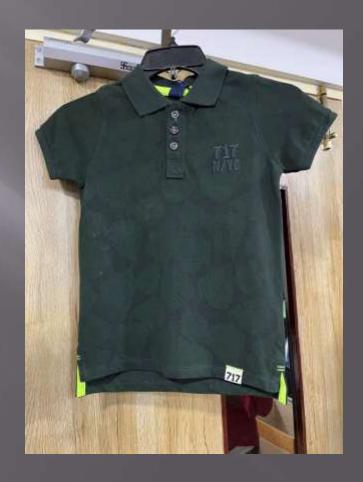

### POLO TSHIRTS

**TSHIRT** 

#### We print your design on a polo T-shirt that features:

- Varying from 180-280 GSM,
- 100% cotton & Polyester material.
- Cotton ribbing, regular fit.
- Material is tested for colour fastness.

# If you don't see the color that you are looking for? Contact us:

- We will dye for you..!
- We support any pattern of your choice. Even if it is not listed here..!
- No limitation on the size of the print/embroidery.
- You can print anywhere on your Polo t-shirt.
- What's more, this polo T-shirt is pre-shrunk and bio-washed.
- This limits fabric shrinkage and provides a smoother feel respectively.

CPL: Cut Panel Lanudry is a process that completely arrests shrinkage, and reduces spirality of t-shirt

- \* Varying from 180-280 GSM, 100% cotton material.
- \* Cotton ribbing, regular fit.
- \* Material is tested for colour fastness. If you don't see the color that you are looking for? -Contact us We will dye for you..!
- \* We support any pattern of your choice. Even if it is not listed here..!
- \* No limitation on the size of the print/embroidery.
  - You can print anywhere on your Polo t-shirt.
- \* Sizes from XS to 3XL different for Men and Women.
- \* Minimum order quantity 10 pieces.