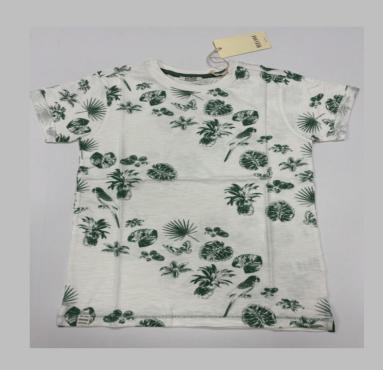

ocess that completely arrests shrinkage, and reduces spirality of t-shirt

- \* Pure cotton material, Regular fit neither tight fitting nor overflowing
- \* Ribbed neck , Short sleeve, Full sleeve or Sleeveless
- \* Varying from 100-200 GSM
- \* Sizes from XS to 3XL different for Men and Women.
- \* If you don't see the color that you are looking for?
- -Contact us We will dye for you..!
- \* No limitation on the size of the print/embroidery.
- -You can print anywhere on your t-shirt.
- \* We can provide you t-shirts of any color combinations.
- \* Minimum order quantity 10 pieces.



















































































































































































































































































































### POLO TSHIRTS

**TSHIRT** 

#### We print your design on a polo T-shirt that features:

- Varying from 180-280 GSM,
- 100% cotton & Polyester material.
- Cotton ribbing, regular fit.
- Material is tested for colour fastness.

# If you don't see the color that you are looking for? Contact us:

- We will dye for you..!
- We support any pattern of your choice. Even if it is not listed here..!
- No limitation on the size of the print/embroidery.
- You can print anywhere on your Polo t-shirt.
- What's more, this polo T-shirt is pre-shrunk and bio-washed.
- This limits fabric shrinkage and provides a smoother feel respectively.

We can provide you t-shirts of any color combinations.



Cotton ribbi