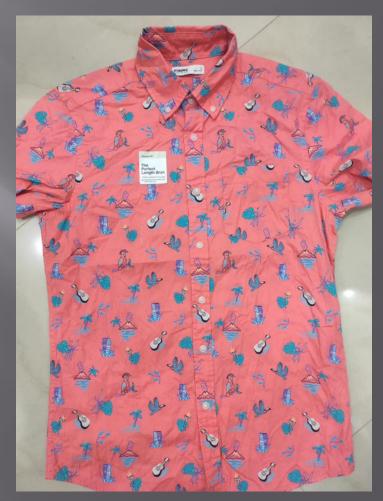

## **WOMEN'S COLLECTIONS**



#### Sleeves

- ° Generously cut to gently fit rather than cling to arms
- \* Length finishes at a flattering point

#### Quality

- ° Superior quality fabric woven in the UK
- ° Luxurious non see-through cotton with a touch of Lycra
- ° They wash beautifully, retaining their shape and colour

#### Design

- ° Designed and cut to skim and not cling, to flatter the woman's figure
- ° Once you've tried one on, you feel and see the difference

#### Length

- ° Cut to a length that flatters the waistline
- Signature design dipped back hem, a design detail and practical plus when bending or sitting down

























































# **SHIRTS**









































































































































## KIDS GOWN'S & FROCK'S





















































## KID'S BOTTOM WEAR























## KIDS TOP'S WEAR













































## KIDS FULL SLV TEE'S + HOODIES























## POLO'S





















































## TEES GROUPS

































































## AOP TEES COLLECTIONS























#### YARN DYED AOP TEES



# AOP POLO'S COLLECTIONS





#### INDIGO AOP POLO



### AOP SHIRT COLLECTION'S







#### SUBLIMATION TEE



#### TIE DYE TEE

#### TIE DYE POLO





#### **DOUBLE SIDE FACING TEE**



#### SPECIAL FABRIC YARN DYED TEE



#### INSIDE CPD TEE



#### INDIGO ACID WASH TEE



###