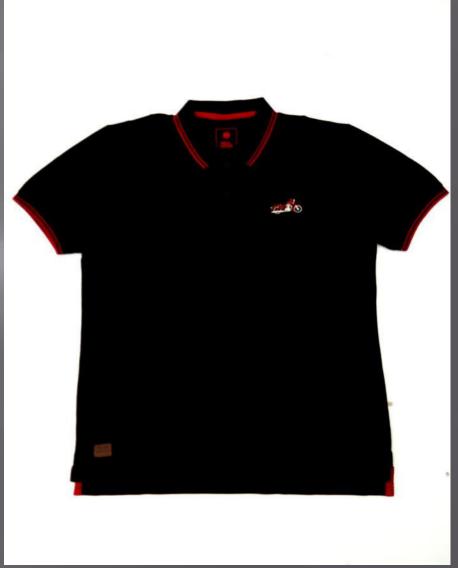

### POLO TSHIRTS

**TSHIRT** 

#### We print your design on a polo T-shirt that features:

- Varying from 180-280 GSM,
- 100% cotton & Polyester material.
- Cotton ribbing, regular fit.
- Material is tested for colour fastness.

# If you don't see the color that you are looking for? Contact us:

- We will dye for you..!
- We support any pattern of your choice. Even if it is not listed here..!
- No limitation on the size of the print/embroidery.
- You can print anywhere on your Polo t-shirt.
- What's more, this polo T-shirt is pre-shrunk and bio-washed.
- This limits fabric shrinkage and provides a smoother feel respectively.