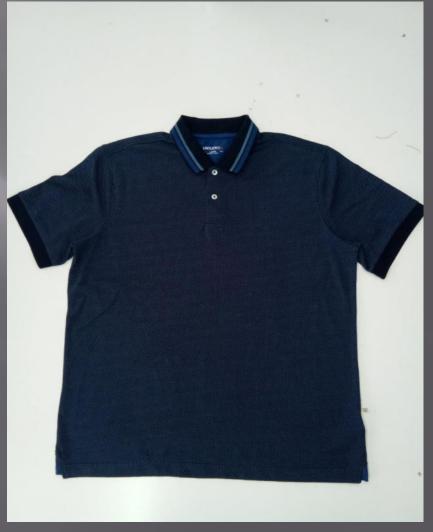

### POLO TSHIRTS

**TSHIRT** 

#### We print your design on a polo T-shirt that features:

- Varying from 180-280 GSM,
- 100% cotton & Polyester material.
- Cotton ribbing, regular fit.
- Material is tested for colour fastness.

# If you don't see the color that you are looking for? Contact us:

- We will dye for you..!
- We support any pattern of your choice. Even if it is not listed here..!
- No limitation on the size of the print/embroidery.
- You can print anywhere on your Polo t-shirt.
- What's more, this polo T-shirt is pre-shrunk and bio-washed.
- This limits fabric shrinkage and provides a smoother feel respectively.