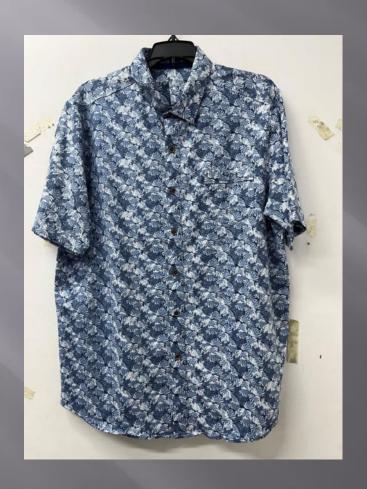

s

- ° Generously cut to gently fit rather than cling to arms
- \* Length finishes at a flattering point

#### Quality

- ° Superior quality fabric woven in the UK
- ° Luxurious non see-through cotton with a touch of Lycra
- ° They wash beautifully, retaining their shape and colour

#### Design

- ° Designed and cut to skim and not cling, to flatter the woman's figure
- ° Once you've tried one on, you feel and see the difference

#### Length

- ° Cut to a length that flatters the waistline
- Signature design dipped back hem, a design detail and practical plus when bending or sitting down

























































# **SHIRTS**









































































































































## KIDS GOWN'S & FROCK'S





















































## KID'S BOTTOM WEAR























## KIDS TOP'S WEAR













































## KIDS FULL SLV TEE'S + HOODIES























## POLO'S





















































## TEES GROUPS

































































## AOP TEES COLLECTIONS























#### YARN DYED AOP TEES



# AOP POLO'S COLLECTIONS





#### INDIGO AOP POLO



### AOP SHIRT COLLECTION'S







#### SUBLIMATION TEE



#### TIE DYE TEE

#### TIE DYE POLO





#### **DOUBLE SIDE FACING TEE**



#### SPECIAL FABRIC YARN DYED TEE



#### INSIDE CPD TEE



#### INDIGO ACID WASH TEE



### CPD FULL SLEEVE TEE COLLECTIONS





#### JACQUARD POLO