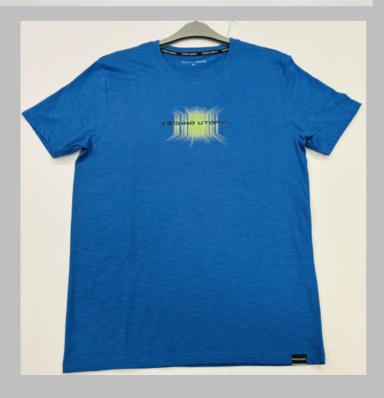

## ROUND NECK

TSHIRT

#### We print your design on a round neck t-shirt that features:

- Pure cotton material
- Regular fit neither tight fitting nor overflowing Ribbed neck
- Short sleeve, Full sleeve or Sleeveless
- Varying from 100-200 GSM

# If you don't see the color that you are looking for? Contact us:

- We will dye for you..!
- We support any pattern of your choice.
- Even if it is not listed here..!
- No limitation on the size of the print/embroidery.
- You can print anywhere on your t-shirt.

We can provide you t-shirts of any color combinations.

Cotton ribbing, Soft and comfortable feel.
Allows for limited stretching
Compact washing that restricts shrinkage to very low levels
Softeners used for smooth feel
All material tested for colour fastness

CPL: Cut Panel Lanudry is a process that completely arrests shrinkage, and reduces spirality of t-shirt

- \* Pure cotton material, Regular fit neither tight fitting nor overflowing
- \* Ribbed neck , Short sleeve, Full sleeve or Sleeveless
- \* Varying from 100-200 GSM
- \* Sizes from XS to 3XL different for Men and Women.
- \* If you don't see the color that you are looking for?
- -Contact us We will dye for you..!
- \* No limitation on the size of the print/embroidery.
- -You can print anywhere on your t-shirt.
- \* We can provide you t-shirts of any color combinations.
- \* Minimum order quantity 10 pieces.