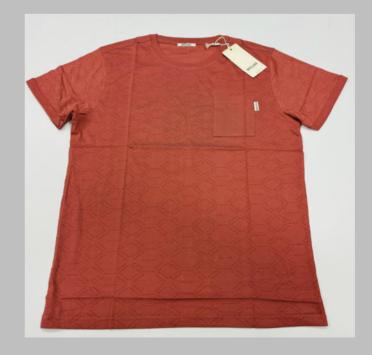

## ROUND NECK

TSHIRT

#### We print your design on a round neck t-shirt that features:

- Pure cotton material
- Regular fit neither tight fitting nor overflowing Ribbed neck
- Short sleeve, Full sleeve or Sleeveless
- Varying from 100-200 GSM

CPL: Cut Panel Lanudry is a process that completely arrests shrinkage, and reduces spirality of t-shirt

- \* Pure cotton material, Regular fit neither tight fitting nor overflowing
- \* Ribbed neck , Short sleeve, Full sleeve or Sleeveless
- \* Varying from 100-200 GSM
- \* Sizes from XS to 3XL different for Men and Women.
- \* If you don't see the color that you are looking for?
- -Contact us We will dye for you..!
- \* No limitation on the size of the print/embroidery.
- -You can print anywhere on your t-shirt.
- \* We can provide you t-shirts of any color combinations.
- \* Minimum order quantity 10 pieces.