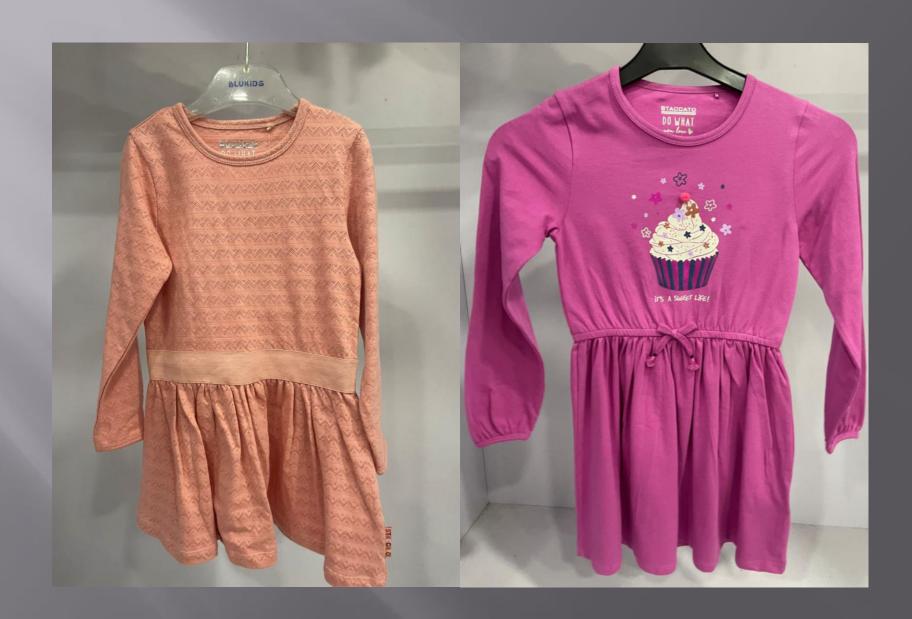

t rather than cling to arms
- \* Length finishes at a flattering point

#### Quality

- ° Superior quality fabric woven in the UK
- ° Luxurious non see-through cotton with a touch of Lycra
- ° They wash beautifully, retaining their shape and colour

#### Design

- ° Designed and cut to skim and not cling, to flatter the woman's figure
- ° Once you've tried one on, you feel and see the difference

#### Length

- ° Cut to a length that flatters the waistline
- Signature design dipped back hem, a design detail and practical plus when bending or sitting down

























































# **SHIRTS**









































































































































## KIDS GOWN'S & FROCK'S





















































## KID'S BOTTOM WEAR























## KIDS TOP'S WEAR













































## KIDS FULL SLV TEE'S + HOODIES























## POLO'S





















































## TEES GROUPS

































































## AOP TEES COLLECTIONS























#### YARN DYED AOP TEES



# AOP POLO'S COLLECTIONS





#### INDIGO AOP POLO



### AOP SHIRT COLLECTION'S







#### SUBLIMATION TEE



#### TIE DYE TEE

#### TIE DYE POLO





#### **DOUBLE SIDE FACING TEE**



#### SPECIAL FABRIC YARN DYED TEE



#### INSIDE CPD TEE



#### INDIGO ACID WASH TEE



### CPD FULL SLEEVE TEE COLLECTIONS





#### JACQUARD POLO





## POLO'S GROUP COLLECTIONS